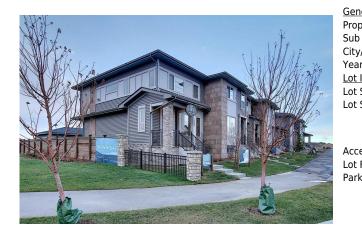

## 51 LAMBEAU Lane, Airdrie T4A 3P3

| MLS®#:  | A2181167 | Area:   | Lanark  | Listing<br>Date: | 11/26/24 | List Price: <b>\$549,900</b> |
|---------|----------|---------|---------|------------------|----------|------------------------------|
| Status: | Active   | County: | Airdrie | Change:          | None     | Association: Fort McMurray   |

| eneral Information   | -                                                          |                   |           | DOM           |           |  |
|----------------------|------------------------------------------------------------|-------------------|-----------|---------------|-----------|--|
| ор Туре:             | Residential                                                |                   |           | 57            |           |  |
| b Type:              | Row/Townhouse                                              |                   |           | <u>Layout</u> |           |  |
| ty/Town:             | Airdrie                                                    | Finished Floor Ar | <u>ea</u> | Beds:         | 3 (3 )    |  |
| ar Built:            | 2024                                                       | Abv Sqft:         | 1,277     | Baths:        | 2.5 (2 1) |  |
| <u>t Information</u> |                                                            | Low Sqft:         |           | Style:        | 2 Storey  |  |
| t Sz Ar:             | 2,704 sqft                                                 | Ttl Sqft:         | 1,277     |               |           |  |
| t Shape:             |                                                            |                   |           | Parking       |           |  |
|                      |                                                            |                   |           | Ttl Park:     | 2         |  |
|                      |                                                            |                   |           | Garage Sz:    | 2         |  |
| cess:                |                                                            |                   |           | -             |           |  |
| t Feat:              | Back Lane,Back Yard,Front Yard,Lawn,Landscaped,See Remarks |                   |           |               |           |  |
| rk Feat:             | Double Garage D                                            | etached           |           |               |           |  |