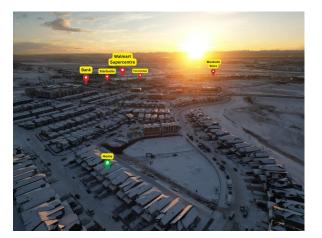

| Title:<br><b>Fee Simple</b><br>Legal Desc:      | Zoning:<br>R-G<br>2211353                                                                                                                                                                                                                                                                                                                                                                                                                                                                                                                                                                                                                                                                                                                                                                                                                                                                                                                                                                                                                                                                                                                                                                                                                     |
|-------------------------------------------------|-----------------------------------------------------------------------------------------------------------------------------------------------------------------------------------------------------------------------------------------------------------------------------------------------------------------------------------------------------------------------------------------------------------------------------------------------------------------------------------------------------------------------------------------------------------------------------------------------------------------------------------------------------------------------------------------------------------------------------------------------------------------------------------------------------------------------------------------------------------------------------------------------------------------------------------------------------------------------------------------------------------------------------------------------------------------------------------------------------------------------------------------------------------------------------------------------------------------------------------------------|
|                                                 | Remarks                                                                                                                                                                                                                                                                                                                                                                                                                                                                                                                                                                                                                                                                                                                                                                                                                                                                                                                                                                                                                                                                                                                                                                                                                                       |
| Pub Rmks:<br>Inclusions:<br>Property Listed By: | MOVE-IN-READY    IDEAL LOCATION    Welcome to this irresistible Brand-New home in the heart of most desired community of Belvedere. This home embodies<br>modern living with thoughtful design elements catering to diverse lifestyles. Main floor offers a flex room which can also be used as an office for work at home<br>professionals or can be converted into a bedroom. A beautiful kitchen, with modern appliances, ample storage, and sleek countertops. A large living room and<br>dining area offers comfort and space for entertainment. The upper level offers a master bedroom featuring a luxurious ensuite and walk-in closet and two additional<br>generously sized bedrooms complement the upper level. The basement offers separate entrance for future development. Situated right next to East Hills which<br>offers easy access to Stoney Trail, providing convenience for commuting and accessibility. Few steps away is the famous East Hills Shopping Center with multiple<br>restaurants, Walmart, Costco, Cineplex Odeon, Walk-in clinic, playgrounds, parks, and many other upcoming features of Belvedere community. Be the proud owner<br>of this idyllic and marvelous house!!!!<br>N/A<br>Royal LePage METRO |