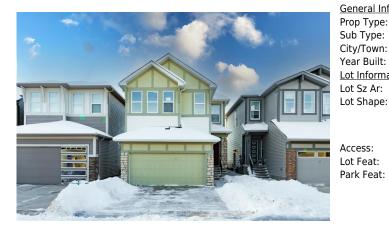

## 51 BELVEDERE Green, Calgary T2A 7L5

| MLS®#:  | A2181179 | Area:   | Belvedere | Listing<br>Date: | 11/26/24 | List Price: <b>\$764,999</b> |
|---------|----------|---------|-----------|------------------|----------|------------------------------|
| Status: | Active   | County: | Calgary   | Change:          | None     | Association: Fort McMurray   |

| eneral Information    | 1                                           |                   |       | DOM        |           |  |
|-----------------------|---------------------------------------------|-------------------|-------|------------|-----------|--|
| rop Type:             | Residential                                 |                   |       | 57         |           |  |
| ub Type:              | Detached                                    |                   |       | Layout     |           |  |
| ity/Town:             | Calgary                                     | Finished Floor Ar | ea    | Beds:      | 4 (4 )    |  |
| ear Built:            | 2024                                        | Abv Sqft:         | 2,059 | Baths:     | 3.0 (3 0) |  |
| <u>ot Information</u> |                                             | Low Sqft:         |       | Style:     | 2 Storey  |  |
| ot Sz Ar:             | 3,250 sqft                                  | Ttl Sqft:         | 2,059 |            |           |  |
| ot Shape:             |                                             |                   |       | Parking    |           |  |
|                       |                                             |                   |       | Ttl Park:  | 4         |  |
|                       |                                             |                   |       | Garage Sz: | 2         |  |
| ccess:                |                                             |                   |       | 5          |           |  |
| ot Feat:              | Back Yard,Front Yard,Rectangular Lot        |                   |       |            |           |  |
| ark Feat:             | Double Garage Attached, Driveway, Oversized |                   |       |            |           |  |