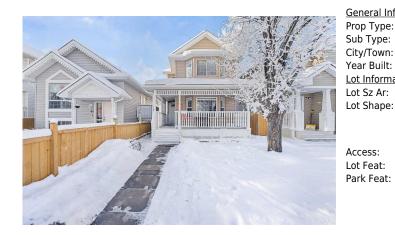

## 43 MARTINBROOK Link, Calgary T3J 3N9

| MLS®#:  | A2181186 | Area:   | Martindale | Listing          | 12/01/24       | List Price: <b>\$549,900</b> |
|---------|----------|---------|------------|------------------|----------------|------------------------------|
| Status: | Active   | County: | Calgary    | Date:<br>Change: | -\$15k, 14-Dec | Association: Fort McMurray   |

| al Information | -                                                                     |                   |       | DOM           |           |
|----------------|-----------------------------------------------------------------------|-------------------|-------|---------------|-----------|
| ype:           | Residential                                                           |                   |       | 20            |           |
| ype:           | Detached                                                              |                   |       | <u>Layout</u> |           |
| own:           | Calgary                                                               | Finished Floor Ar | ea    | Beds:         | 3 (3 )    |
| Built:         | 1995                                                                  | Abv Sqft:         | 1,149 | Baths:        | 2.5 (2 1) |
| formation      |                                                                       | Low Sqft:         |       | Style:        | 2 Storey  |
| Ar:            | 2,766 sqft                                                            | Ttl Sqft:         | 1,149 |               |           |
| ape:           |                                                                       |                   |       | Parking       |           |
|                |                                                                       |                   |       | Ttl Park:     | 3         |
|                |                                                                       |                   |       | Garage Sz:    | 2         |
| s:             |                                                                       |                   |       |               |           |
| at:            | Back Lane,Back Yard,Lawn,Interior Lot,Street Lighting,Rectangular Lot |                   |       |               |           |
| eat:           | Alley Access, Double Garage Detached, On Street                       |                   |       |               |           |

| Title:<br><b>Fee Simple</b><br>Legal Desc:      | Zoning:<br>R-CG<br>9411374<br>Remarks                                                                                                                                                                                                                                                                                                                                                                                                                                                                                                                                                                                                                                                                                                                                                                                                                                                                                                                                                                                                                                                                                                                                                                                                                                                                                                                                                                                                                                                                                                                                                                                                                                                                                                                                                                                                                                                                                                                                                                                                                                                                             |
|-------------------------------------------------|-------------------------------------------------------------------------------------------------------------------------------------------------------------------------------------------------------------------------------------------------------------------------------------------------------------------------------------------------------------------------------------------------------------------------------------------------------------------------------------------------------------------------------------------------------------------------------------------------------------------------------------------------------------------------------------------------------------------------------------------------------------------------------------------------------------------------------------------------------------------------------------------------------------------------------------------------------------------------------------------------------------------------------------------------------------------------------------------------------------------------------------------------------------------------------------------------------------------------------------------------------------------------------------------------------------------------------------------------------------------------------------------------------------------------------------------------------------------------------------------------------------------------------------------------------------------------------------------------------------------------------------------------------------------------------------------------------------------------------------------------------------------------------------------------------------------------------------------------------------------------------------------------------------------------------------------------------------------------------------------------------------------------------------------------------------------------------------------------------------------|
| Pub Rmks:<br>Inclusions:<br>Property Listed By: | Beautiful Renovation   Incredible Location   Curb Appeal   Front Porch   Ample Natural Light   Open Floor Plan   Full Height Cabinets   Quartz Countertops   LVP & Plush Carpet Flooring   Spacious Bedrooms   Finished Basement   Large Rec Room   Basement Laundry   Deck   Great Backyard   Double Detached Garage   Back Lane   Near CBE Crossing Park School & All Amenities. Pull up to a beautiful 2-storey family with a storybook front porch and front lawn. This home boasts 1,150 SqFt throughout the main and upper levels with an additional 509 SqFt in the finished basement. Open the front door to a foyer with closet storage and views of the bright front living room. The living room is framed with large East facing windows that fill the space with warm and bright morning light. Move further into the home to the open floor plan kitchen and dining room. The kitchen is beautifully upgraded with full height cabinets, quartz countertops, trendy tiled backsplash and white appliances. The dining room a door that leads to the back deck making it an easy transition for indoor/outdoor living! The main level is complete with a 2pc bath. Upstairs has plush carpet flooring for comfort throughout the 3 bedrooms. The primary bedroom is spacious and has his & hers closets! Bedrooms 2 & 3 are both a great size too! The main 4pc bathroom on this upper level has a deep tub/shower combo and a single vanity. Downstairs, the finished basement has an open rec room making it a great multi-use space! The basement is outfitted with a 3pc bath with a walk-in shower. The laundry and utility room has plenty of space for storage which is an added bonus for your seasonal items! Outside is a great wooden deck that has plenty of room for an outdoor dining set. The deck steps down to a path that leads to the rear double detached garage. The location of this home truly can't be beat; the CBE Crossing Park School and Martindale Cricket Grounds are blocks away. Hurry and book your showing at this incredible family home today! N/A RE/MAX Crown |