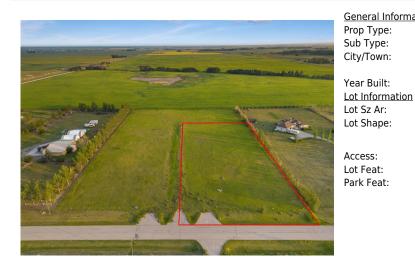

Date:

**General Information** 

Land Sub Type: **Residential Land** 

City/Town: **Rural Rocky View** County

0

Lot Sz Ar:

87,555 sqft

DOM 24

Legal/Tax/Financial

Title: Zoning: **Fee Simple** R-CRD

Utilities:

Pub Rmks:

Legal Desc: 1013397 Remarks

> \*\*BEST PRICED 2 ACRE PARCEL IN THE AREA\*\* COUNTRY LIVING WITH CITY AMENITIES NEARBY! BUILD YOUR DREAM HOME ON THIS 2.01 ACRE PARCEL LOCATED IN BETWEEN CHESTERMERE AND LANGDON! AMAZING LOCATION WITH NO NEIGHBOURS DIRECTLY BEHIND. ENJOY THE VIEWS OF THE AREA WITH LOVELY SUNRISES