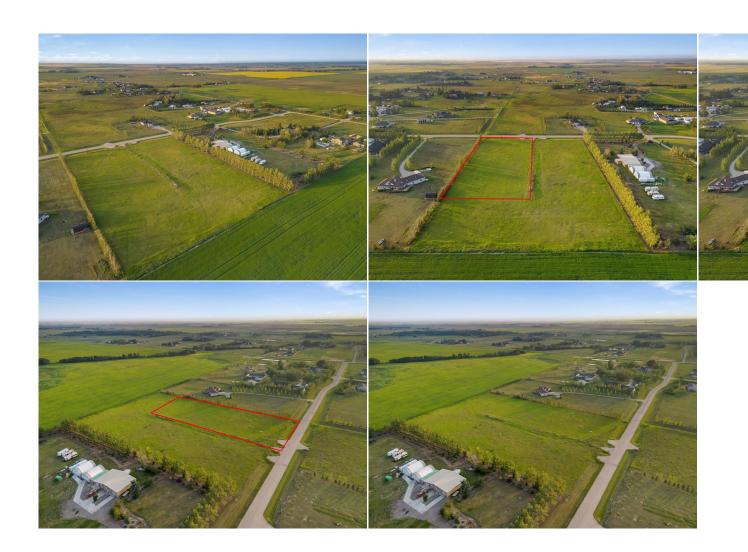

Legal/Tax/Financial

Title: Zoning: **Fee Simple** R-CRD

Utilities:

Pub Rmks:

Legal Desc: 1013397 Remarks

> \*\*BEST PRICED 2 ACRE PARCEL IN THE AREA\*\* COUNTRY LIVING WITH CITY AMENITIES NEARBY! BUILD YOUR DREAM HOME ON THIS 2.01 ACRE PARCEL LOCATED IN BETWEEN CHESTERMERE AND LANGDON! AMAZING LOCATION WITH NO NEIGHBOURS DIRECTLY BEHIND. ENJOY THE VIEWS OF THE AREA WITH LOVELY SUNRISES