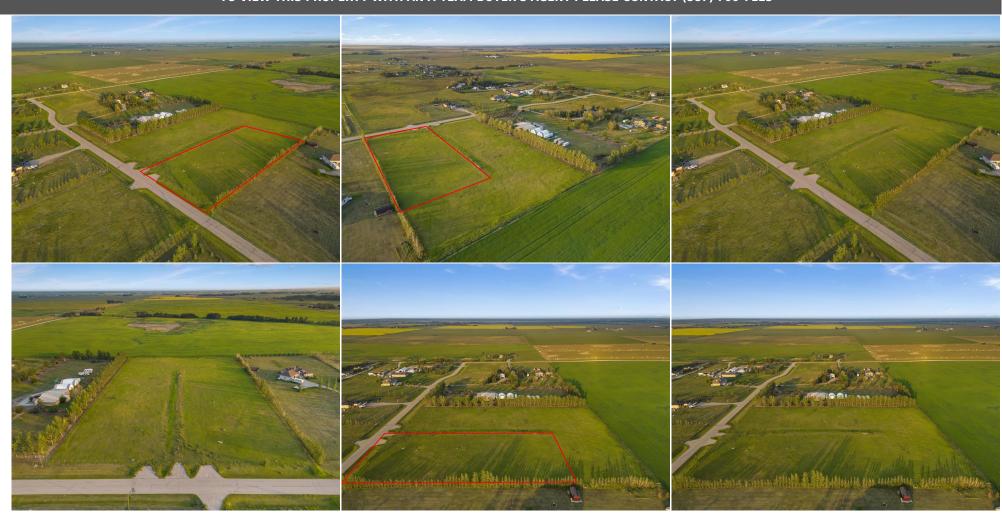

Legal/Tax/Financial

Title: Zoning: **Fee Simple** R-CRD

Utilities:

Pub Rmks:

Legal Desc: 1013397 Remarks

> \*\*BEST PRICED 2 ACRE PARCEL IN THE AREA\*\* COUNTRY LIVING WITH CITY AMENITIES NEARBY! BUILD YOUR DREAM HOME ON THIS 2.01 ACRE PARCEL LOCATED IN BETWEEN CHESTERMERE AND LANGDON! AMAZING LOCATION WITH NO NEIGHBOURS DIRECTLY BEHIND. ENJOY THE VIEWS OF THE AREA WITH LOVELY SUNRISES