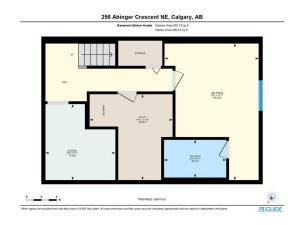

|                                                                                      |                               |                | Utilities a                                                                                                  | nd Features                                                                                            |                                                                   |                                                                                                                 |
|--------------------------------------------------------------------------------------|-------------------------------|----------------|--------------------------------------------------------------------------------------------------------------|--------------------------------------------------------------------------------------------------------|-------------------------------------------------------------------|-----------------------------------------------------------------------------------------------------------------|
| Roof:<br>Heating:<br>Sewer:                                                          | Asphalt Shingle<br>Forced Air |                |                                                                                                              | Construction:<br>Stucco,Wood Frame<br>Flooring:                                                        |                                                                   |                                                                                                                 |
| Ext Feat:                                                                            | Other                         |                |                                                                                                              | Tile, Vinyl Plank<br>Water Source:<br>Fnd/Bsmt:<br>Poured Concrete                                     |                                                                   |                                                                                                                 |
| Kitchen Appl:<br>Int Feat:<br>Utilities:                                             |                               |                | ge Hood,Refrigerator,Washer/Drye<br>ome,Open Floorplan,Pantry,Quart<br>Room Ir                               |                                                                                                        |                                                                   |                                                                                                                 |
| Room<br>Dining Room<br>2pc Bathroom<br>4pc Bathroom<br>Bedroom<br>Kitchen<br>Bedroom | Sec<br>Sec<br>Bas             | n<br>in<br>ond | Dimensions<br>7`7" x 9`1"<br>8`2" x 2`10"<br>9`8" x 4`11"<br>11`11" x 9`8"<br>9`2" x 9`11"<br>12`4" x 17`11" | Room<br>Kitchen<br>Living Room<br>Bedroom - Primary<br>Bedroom<br>Furnace/Utility Room<br>3pc Bathroom | Level<br>Main<br>Main<br>Second<br>Second<br>Basement<br>Basement | Dimensions<br>11`2" x 9`1"<br>12`0" x 19`5"<br>12`7" x 9`11"<br>12`10" x 9`3"<br>10`11" x 11`3"<br>8`2" x 4`11" |
|                                                                                      |                               |                | Legal/Ta                                                                                                     | x/Financial                                                                                            |                                                                   |                                                                                                                 |