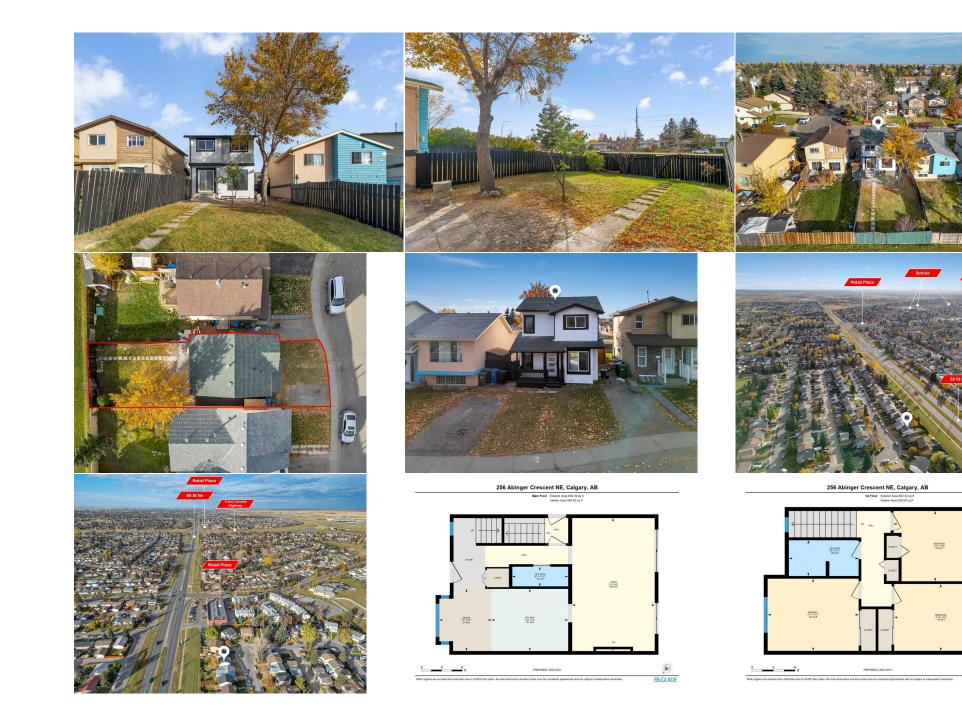

## 256 ABINGER Crescent, Calgary T2A 6L3

| MLS®#:  | A2181290 | Area:   | Abbeydale | 5                                      | 1/27/24                     | List Price: <b>\$589,900</b>         |                      |                                  |                       |
|---------|----------|---------|-----------|----------------------------------------|-----------------------------|--------------------------------------|----------------------|----------------------------------|-----------------------|
| Status: | Active   | County: | Calgary   | Date:<br>Change:                       | lone                        | Association: Fort McMurra            | у                    |                                  |                       |
|         |          |         |           | <u>General Infor</u><br>Prop Type:     | Residentia                  | 1                                    |                      | <u>DOM</u><br>24                 |                       |
|         |          |         |           | Sub Type:<br>City/Town:<br>Year Built: | Detached<br>Calgary<br>1979 | <u>Finished Floor A</u><br>Abv Sqft: | <u>.rea</u><br>1,241 | <u>Layout</u><br>Beds:<br>Baths: | 4 (3 1 )<br>2.5 (2 1) |
|         |          |         |           | Lot Informati                          | <u>on</u>                   | Low Sqft:                            | -                    | Style:                           | 2.5 (2 1)<br>2 Storey |
|         |          | 1 -     |           | Lot Sz Ar:<br>Lot Shape:               | 3,110 sqft                  | Ttl Sqft:                            | 1,241                | Parking                          |                       |

| Title:<br>Fee Simple | Zoning:<br>R-CG                                                                                                                                                                                                                                                                                                                                                                                                                                                                                                                                                                                                                                                                                                                                               |  |  |  |  |
|----------------------|---------------------------------------------------------------------------------------------------------------------------------------------------------------------------------------------------------------------------------------------------------------------------------------------------------------------------------------------------------------------------------------------------------------------------------------------------------------------------------------------------------------------------------------------------------------------------------------------------------------------------------------------------------------------------------------------------------------------------------------------------------------|--|--|--|--|
| Legal Desc:          | 7910149                                                                                                                                                                                                                                                                                                                                                                                                                                                                                                                                                                                                                                                                                                                                                       |  |  |  |  |
|                      | Remarks                                                                                                                                                                                                                                                                                                                                                                                                                                                                                                                                                                                                                                                                                                                                                       |  |  |  |  |
| Pub Rmks:            | FULLY RENOVATED! ILLEGAL SUITE SEPARATE ENTRY/LAUNDRY, 4 BEDS, 3 BATHS, BACKYARD - Welcome to this fully renovated home with MODERN FINISHING AN<br>ELEGANT DESIGNS - This home features a main floor with large windows that bring in a lot of natural light. The kitchen and dining room are in an open floor plan<br>layout with a connected living room. The kitchen is equipped with all stainless steel appliances and sleek, high gloss cabinetry. In the living room, a fireplace with<br>accent wall warms the space and provides BACKYARD access. The ILLEGAL BASEMENT SUITE offers a ONE BEDROOM LIVING SPACE with one bathroom, separate<br>laundry and full kitchen. This home is in a solid location with shops schools and parks all close by. |  |  |  |  |
| Inclusions:          | Refrigerator, Electric Range                                                                                                                                                                                                                                                                                                                                                                                                                                                                                                                                                                                                                                                                                                                                  |  |  |  |  |
| Property Listed By:  | Real Broker                                                                                                                                                                                                                                                                                                                                                                                                                                                                                                                                                                                                                                                                                                                                                   |  |  |  |  |