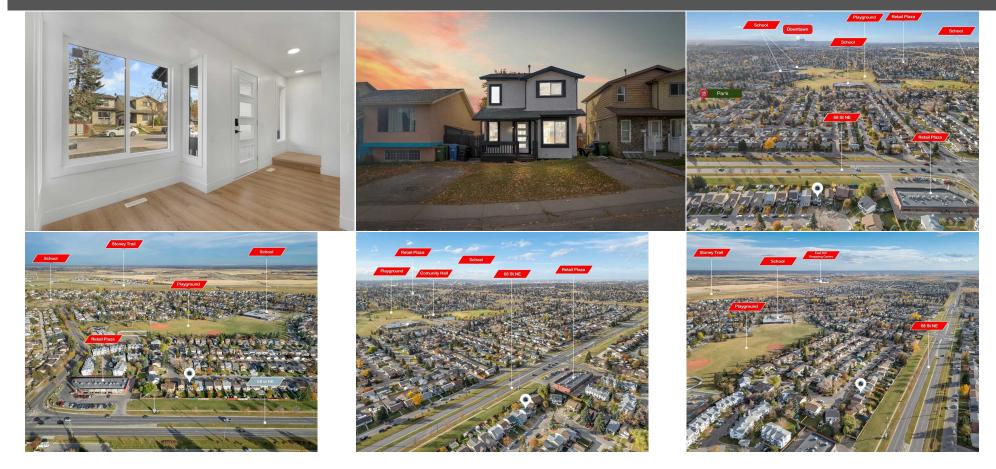

## 256 ABINGER Crescent, Calgary T2A 6L3

| MLS®#:  | A2181290 | Area:   | Abbeydale | 5                                      | 1/27/24                     | List Price: <b>\$589,900</b>         |                      |                                  |                       |
|---------|----------|---------|-----------|----------------------------------------|-----------------------------|--------------------------------------|----------------------|----------------------------------|-----------------------|
| Status: | Active   | County: | Calgary   | Date:<br>Change:                       | lone                        | Association: Fort McMurra            | у                    |                                  |                       |
|         |          |         |           | <u>General Infor</u><br>Prop Type:     | Residentia                  | 1                                    |                      | <u>DOM</u><br>24                 |                       |
|         |          |         |           | Sub Type:<br>City/Town:<br>Year Built: | Detached<br>Calgary<br>1979 | <u>Finished Floor A</u><br>Abv Sqft: | <u>.rea</u><br>1,241 | <u>Layout</u><br>Beds:<br>Baths: | 4 (3 1 )<br>2.5 (2 1) |
|         |          |         |           | Lot Informati                          | <u>on</u>                   | Low Sqft:                            | -                    | Style:                           | 2.5 (2 1)<br>2 Storey |
|         |          | 1 -     |           | Lot Sz Ar:<br>Lot Shape:               | 3,110 sqft                  | Ttl Sqft:                            | 1,241                | Parking                          |                       |

| Title:<br>Fee Simple | Zoning:<br>R-CG                                                                                                                                                                                                                                                                                                                                                                                                                                                                                                                                                                                                                                                                                                                                               |  |  |  |  |
|----------------------|---------------------------------------------------------------------------------------------------------------------------------------------------------------------------------------------------------------------------------------------------------------------------------------------------------------------------------------------------------------------------------------------------------------------------------------------------------------------------------------------------------------------------------------------------------------------------------------------------------------------------------------------------------------------------------------------------------------------------------------------------------------|--|--|--|--|
| Legal Desc:          | 7910149                                                                                                                                                                                                                                                                                                                                                                                                                                                                                                                                                                                                                                                                                                                                                       |  |  |  |  |
|                      | Remarks                                                                                                                                                                                                                                                                                                                                                                                                                                                                                                                                                                                                                                                                                                                                                       |  |  |  |  |
| Pub Rmks:            | FULLY RENOVATED! ILLEGAL SUITE SEPARATE ENTRY/LAUNDRY, 4 BEDS, 3 BATHS, BACKYARD - Welcome to this fully renovated home with MODERN FINISHING AN<br>ELEGANT DESIGNS - This home features a main floor with large windows that bring in a lot of natural light. The kitchen and dining room are in an open floor plan<br>layout with a connected living room. The kitchen is equipped with all stainless steel appliances and sleek, high gloss cabinetry. In the living room, a fireplace with<br>accent wall warms the space and provides BACKYARD access. The ILLEGAL BASEMENT SUITE offers a ONE BEDROOM LIVING SPACE with one bathroom, separate<br>laundry and full kitchen. This home is in a solid location with shops schools and parks all close by. |  |  |  |  |
| Inclusions:          | Refrigerator, Electric Range                                                                                                                                                                                                                                                                                                                                                                                                                                                                                                                                                                                                                                                                                                                                  |  |  |  |  |
| Property Listed By:  | Real Broker                                                                                                                                                                                                                                                                                                                                                                                                                                                                                                                                                                                                                                                                                                                                                   |  |  |  |  |