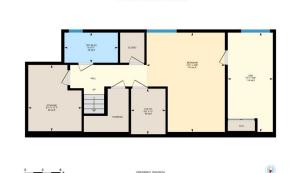

## **Room Information**

| <u>Room</u>      | <u>Level</u> | <u>Dimensions</u> | <u>Room</u>       | <u>Level</u> | <u>Dimensions</u> |
|------------------|--------------|-------------------|-------------------|--------------|-------------------|
| 2pc Bathroom     | Main         | 5`9" x 5`10"      | Dining Room       | Main         | 9`9" x 12`7"      |
| Foyer            | Main         | 17`7" x 15`9"     | Kitchen           | Main         | 7`11" x 12`7"     |
| Living Room      | Main         | 17`7" x 11`11"    | 4pc Bathroom      | Second       | 6`9" x 7`10"      |
| 5pc Ensuite bath | Second       | 8`10" x 7`11"     | Bedroom           | Second       | 9`6" x 11`7"      |
| Bonus Room       | Second       | 10`6" x 9`11"     | Bedroom - Primary | Second       | 17`9" x 14`5"     |
| 3pc Bathroom     | Basement     | 5`1" x 9`0"       | Bedroom           | Basement     | 16`8" x 13`1"     |
| Den              | Basement     | 16`8" x 7`7"      | Storage           | Basement     | 11`1" x 9`0"      |