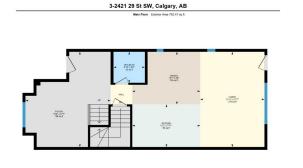

## **Room Information**

| <u>Room</u>      | <u>Level</u> | <u>Dimensions</u> | <u>Room</u>       | <u>Level</u> | <u>Dimensions</u> |
|------------------|--------------|-------------------|-------------------|--------------|-------------------|
| 2pc Bathroom     | Main         | 5`9" x 5`10"      | Dining Room       | Main         | 9`9" x 12`7"      |
| Foyer            | Main         | 17`7" x 15`9"     | Kitchen           | Main         | 7`11" x 12`7"     |
| Living Room      | Main         | 17`7" x 11`11"    | 4pc Bathroom      | Second       | 6`9" x 7`10"      |
| 5pc Ensuite bath | Second       | 8`10" x 7`11"     | Bedroom           | Second       | 9`6" x 11`7"      |
| Bonus Room       | Second       | 10`6" x 9`11"     | Bedroom - Primary | Second       | 17`9" x 14`5"     |
| 3pc Bathroom     | Basement     | 5`1" x 9`0"       | Bedroom           | Basement     | 16`8" x 13`1"     |
| Den              | Basement     | 16`8" x 7`7"      | Storage           | Basement     | 11`1" x 9`0"      |