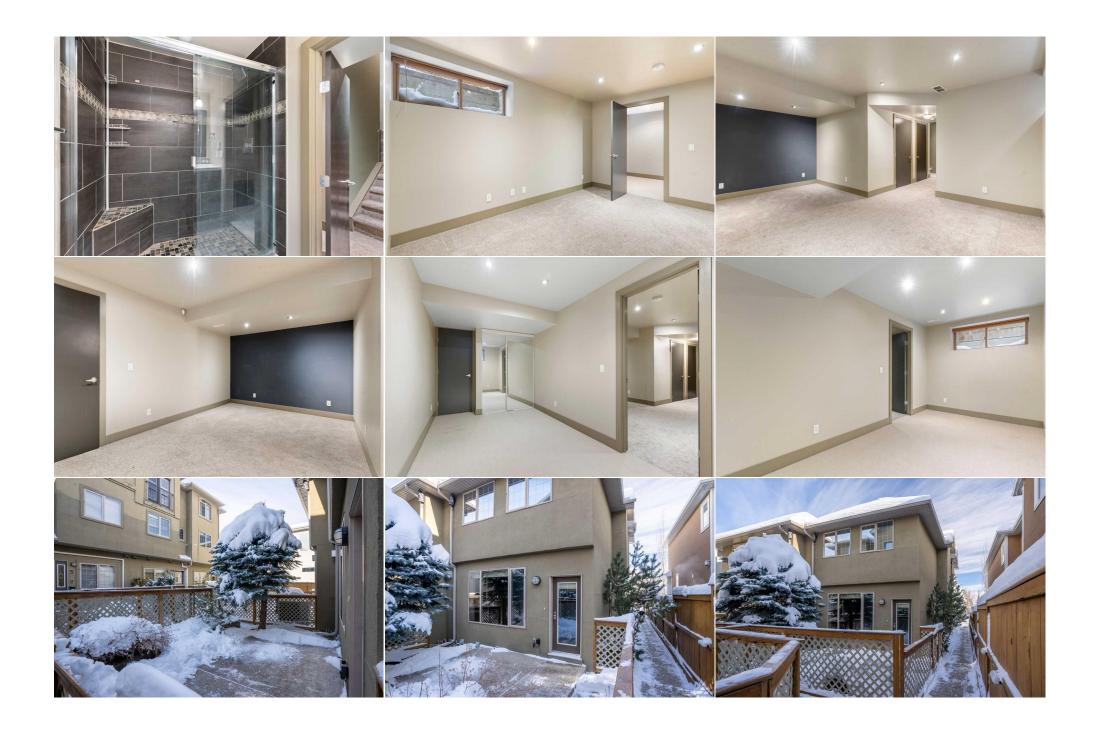

## **Room Information**

| <u>Room</u>      | <u>Level</u> | <u>Dimensions</u> | <u>Room</u>       | <u>Level</u> | <u>Dimensions</u> |
|------------------|--------------|-------------------|-------------------|--------------|-------------------|
| 2pc Bathroom     | Main         | 5`9" x 5`10"      | Dining Room       | Main         | 9`9" x 12`7"      |
| Foyer            | Main         | 17`7" x 15`9"     | Kitchen           | Main         | 7`11" x 12`7"     |
| Living Room      | Main         | 17`7" x 11`11"    | 4pc Bathroom      | Second       | 6`9" x 7`10"      |
| 5pc Ensuite bath | Second       | 8`10" x 7`11"     | Bedroom           | Second       | 9`6" x 11`7"      |
| Bonus Room       | Second       | 10`6" x 9`11"     | Bedroom - Primary | Second       | 17`9" x 14`5"     |
| 3pc Bathroom     | Basement     | 5`1" x 9`0"       | Bedroom           | Basement     | 16`8" x 13`1"     |
| Den              | Basement     | 16`8" x 7`7"      | Storage           | Basement     | 11`1" x 9`0"      |