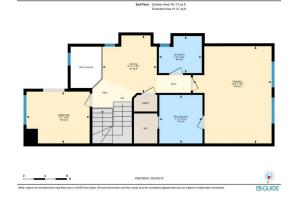

## **Room Information**

| <u>Room</u>      | <u>Level</u> | <u>Dimensions</u> | <u>Room</u>       | <u>Level</u> | <u>Dimensions</u> |
|------------------|--------------|-------------------|-------------------|--------------|-------------------|
| 2pc Bathroom     | Main         | 5`9" x 5`10"      | Dining Room       | Main         | 9`9" x 12`7"      |
| Foyer            | Main         | 17`7" x 15`9"     | Kitchen           | Main         | 7`11" x 12`7"     |
| Living Room      | Main         | 17`7" x 11`11"    | 4pc Bathroom      | Second       | 6`9" x 7`10"      |
| 5pc Ensuite bath | Second       | 8`10" x 7`11"     | Bedroom           | Second       | 9`6" x 11`7"      |
| Bonus Room       | Second       | 10`6" x 9`11"     | Bedroom - Primary | Second       | 17`9" x 14`5"     |
| 3pc Bathroom     | Basement     | 5`1" x 9`0"       | Bedroom           | Basement     | 16`8" x 13`1"     |
| Den              | Basement     | 16`8" x 7`7"      | Storage           | Basement     | 11`1" x 9`0"      |