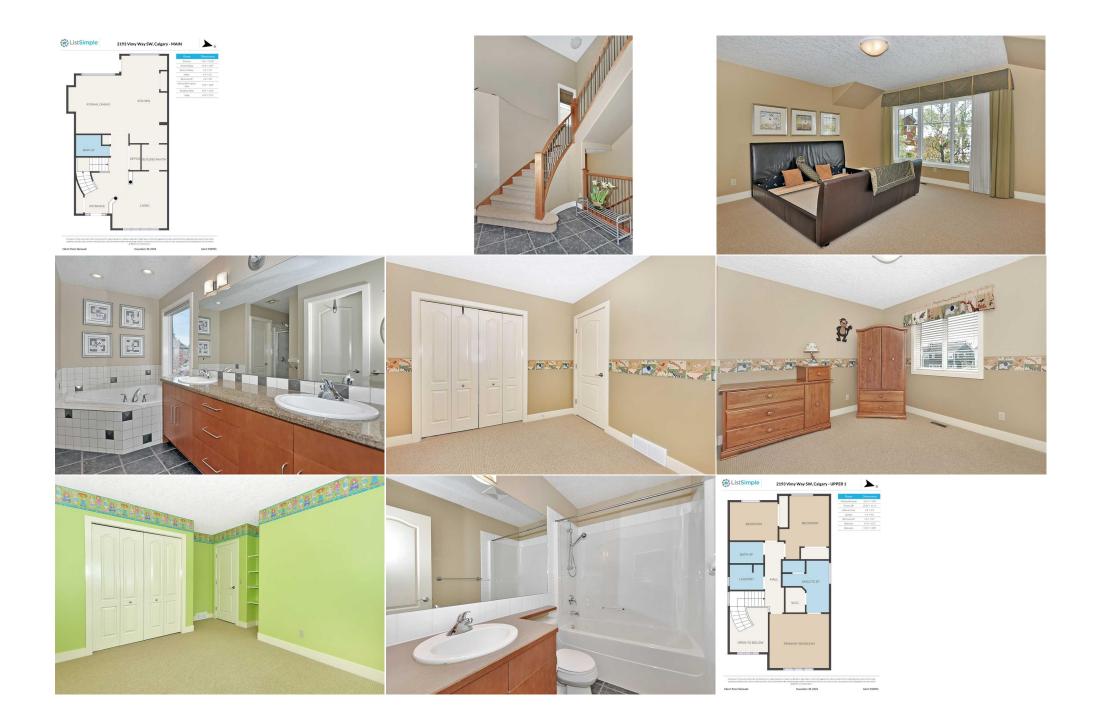

| eral Information | l                                      |                    |           | DOM           |           |  |
|------------------|----------------------------------------|--------------------|-----------|---------------|-----------|--|
| о Туре:          | Residential                            |                    |           | 50            |           |  |
| Туре:            | Detached                               |                    |           | <u>Layout</u> |           |  |
| /Town:           | Calgary                                | Finished Floor Are | <u>ea</u> | Beds:         | 5 (3 2 )  |  |
| r Built:         | 2002                                   | Abv Sqft:          | 2,178     | Baths:        | 3.5 (3 1) |  |
| Information      |                                        | Low Sqft:          |           | Style:        | 2 Storey  |  |
| Sz Ar:           | 3,875 sqft                             | Ttl Sqft:          | 2,178     |               |           |  |
| Shape:           |                                        |                    |           | Parking       |           |  |
|                  |                                        |                    |           | Ttl Park:     | 2         |  |
|                  |                                        |                    |           | Garage Sz:    | 2         |  |
| ess:             |                                        |                    |           |               |           |  |
| Feat:            | Landscaped,Level,Rectangular Lot,Treed |                    |           |               |           |  |
| k Feat:          | Double Garage                          |                    |           |               |           |  |

Utilities and Features

| Roof:<br>Heating:<br>Sewer:<br>Ext Feat:                                                           | Asphalt Shingle<br>Forced Air,Natural Gas<br>Private Yard,Storage |                                                                                                                                 | Flooring:<br>Carpet,Ceramic Tile,Lamin<br>Water Source:                                                         | Composite Siding,Stone,Wood Frame<br>Flooring:<br>Carpet,Ceramic Tile,Laminate |                                                                                                                     |  |
|----------------------------------------------------------------------------------------------------|-------------------------------------------------------------------|---------------------------------------------------------------------------------------------------------------------------------|-----------------------------------------------------------------------------------------------------------------|--------------------------------------------------------------------------------|---------------------------------------------------------------------------------------------------------------------|--|
| Kitchen Appl:<br>Int Feat:<br>Utilities:                                                           | Bar Fridge,Dishwasher,<br>High Ceilings,Vaulted C                 | •                                                                                                                               | Fnd/Bsmt:<br>Poured Concrete<br>rol(s),Microwave Hood Fan,Refrige                                               | rator,Washer,Water Purifier,                                                   | Water Softener,Window Coverings                                                                                     |  |
|                                                                                                    |                                                                   |                                                                                                                                 | Room Information                                                                                                |                                                                                |                                                                                                                     |  |
| Room<br>Bedroom<br>Bedroom<br>Dining Room<br>Kitchen<br>Media Room<br>2pc Bathroom<br>4pc Bathroom |                                                                   | Dimensions<br>9`11" x 12`3"<br>10`11" x 9`11"<br>16`0" x 13`6"<br>13`2" x 12`8"<br>14`6" x 11`9"<br>8`8" x 5`8"<br>4`11" x 8`5" | Room<br>Bedroom<br>Bedroom<br>Family Room<br>Bedroom - Primary<br>Game Room<br>3pc Bathroom<br>5pc Ensuite bath | Level<br>Upper<br>Basement<br>Main<br>Upper<br>Basement<br>Lower<br>Second     | Dimensions<br>11`11" x 10`0"<br>11`2" x 9`1"<br>15`8" x 15`0"<br>15`0" x 13`11"<br>20`3" x 14`9"<br>12`10" x 11`11" |  |