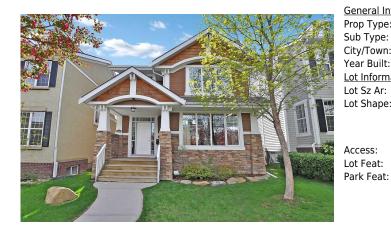

## 2193 VIMY Way, Calgary T2T 6H7

| MLS®#:  | A2181318 | Area:   | Garrison Woods | Listing          | 12/02/24       | List Price: <b>\$1,260,000</b> |
|---------|----------|---------|----------------|------------------|----------------|--------------------------------|
| Status: | Active   | County: | Calgary        | Date:<br>Change: | +\$62k, 04-Dec | Association: Fort McMurray     |

| eral Information | l                                      |                    |           | DOM           |           |  |
|------------------|----------------------------------------|--------------------|-----------|---------------|-----------|--|
| о Туре:          | Residential                            |                    |           | 50            |           |  |
| Туре:            | Detached                               |                    |           | <u>Layout</u> |           |  |
| /Town:           | Calgary                                | Finished Floor Are | <u>ea</u> | Beds:         | 5 (3 2 )  |  |
| r Built:         | 2002                                   | Abv Sqft:          | 2,178     | Baths:        | 3.5 (3 1) |  |
| Information      |                                        | Low Sqft:          |           | Style:        | 2 Storey  |  |
| Sz Ar:           | 3,875 sqft                             | Ttl Sqft:          | 2,178     |               |           |  |
| Shape:           |                                        |                    |           | Parking       |           |  |
|                  |                                        |                    |           | Ttl Park:     | 2         |  |
|                  |                                        |                    |           | Garage Sz:    | 2         |  |
| ess:             |                                        |                    |           |               |           |  |
| Feat:            | Landscaped,Level,Rectangular Lot,Treed |                    |           |               |           |  |
| k Feat:          | Double Garage                          |                    |           |               |           |  |