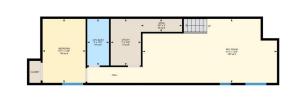

## TO VIEW THIS PROPERTY WITH AN A-TEAM BUYER'S AGENT PLEASE CONTACT (587) 700-7123

10

2514 17 St NW, Calgary, AB

Basement (Below Grade) Exterior Area 874.41 sq ft Interior Area 793.00 sq ft

۲

**⊡**iGUIDE