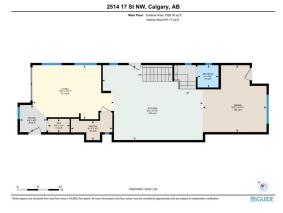

## TO VIEW THIS PROPERTY WITH AN A-TEAM BUYER'S AGENT PLEASE CONTACT (587) 700-7123

10

2514 17 St NW, Calgary, AB

Basement (Below Grade) Exterior Area 874.41 sq ft Interior Area 793.00 sq ft

۲

**⊡**iGUIDE