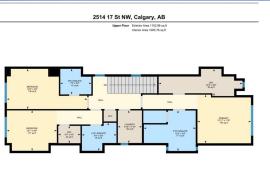

## 2514 17 Street, Calgary T2M 3S2

| MLS®#:                                  | A2181361                     | Area:                                               | Capitol Hill                                                    | Listing<br>Date:                                                                                                                                     | 11/29/24                                                        | List Price                                                                                          | e: \$1,349,999                                  |                                 |                                                                                        |                                                   |  |  |
|-----------------------------------------|------------------------------|-----------------------------------------------------|-----------------------------------------------------------------|------------------------------------------------------------------------------------------------------------------------------------------------------|-----------------------------------------------------------------|-----------------------------------------------------------------------------------------------------|-------------------------------------------------|---------------------------------|----------------------------------------------------------------------------------------|---------------------------------------------------|--|--|
| Status:                                 | Active                       | County:                                             | Calgary                                                         | Change:                                                                                                                                              | None                                                            | Associat                                                                                            | on: Fort McMurray                               |                                 |                                                                                        |                                                   |  |  |
|                                         |                              |                                                     |                                                                 | General Inf<br>Prop Type:<br>Sub Type:<br>City/Town:<br>Year Built:<br>Lot Informa<br>Lot Sz Ar:<br>Lot Shape:<br>Access:<br>Lot Feat:<br>Park Feat: | ation                                                           | Residential<br>Detached<br>Calgary<br>2024<br>3,348 sqft<br>Back Lane,City Lot<br>Double Garage Det |                                                 | 2,129<br>2,129                  | DOM<br>53<br>Layout<br>Beds:<br>Baths:<br>Style:<br>Parking<br>Ttl Park:<br>Garage Sz: | 4 (3 1 )<br>4.5 (4 1)<br>2 Storey<br>3<br>2       |  |  |
|                                         |                              |                                                     |                                                                 |                                                                                                                                                      |                                                                 | Utilities and Featu                                                                                 | es                                              |                                 |                                                                                        |                                                   |  |  |
| Roof:<br>Heating:<br>Sewer:             |                              | Asphalt Shingle<br>In Floor,Fireplace(s),Forced Air |                                                                 |                                                                                                                                                      | Construction:<br>Vinyl Siding,Wood Frame<br>Flooring:           |                                                                                                     |                                                 |                                 |                                                                                        |                                                   |  |  |
| Ext Feat: Courtyard,Private Yard        |                              |                                                     | Ceramic Tile,Hardwood,Vinyl Plank<br>Water Source:<br>Fnd/Bsmt: |                                                                                                                                                      |                                                                 |                                                                                                     |                                                 |                                 |                                                                                        |                                                   |  |  |
| Kitchen Ap<br>Int Feat:<br>Utilities:   | opl:                         |                                                     | e,Built-In Oven,Dishw<br>anity,High Ceilings,Ki                 |                                                                                                                                                      |                                                                 | s),Gas Cooktop,Rang<br>l Home,No Smoking                                                            | Home,Open Floorplar                             | n,Quartz Counters,F             | Recessed Lighting,Wa                                                                   | ılk-In Closet(s)                                  |  |  |
|                                         |                              |                                                     |                                                                 |                                                                                                                                                      |                                                                 | Room Informatio                                                                                     | ו                                               |                                 |                                                                                        |                                                   |  |  |
| <u>Room</u><br>Living Ro<br>Kitchen     | om                           | <u>Level</u><br>Main<br>Main                        |                                                                 | Dimension<br>12`11" x 1<br>17`10" x 2                                                                                                                | L9`5"<br>24`0"                                                  | <u>Room</u><br>Dining<br>Foyer                                                                      |                                                 | <u>Level</u><br>Main<br>Main    | 15<br>6`                                                                               | nensions<br>`11" x 15`3"<br>5" x 6`4"             |  |  |
| Pantry<br>Bedroom<br>Bedroom<br>Bedroom | Bedroom - Primary<br>Bedroom |                                                     | Main<br>Upper<br>Upper<br>Upper                                 |                                                                                                                                                      | 4`7" x 9`11"<br>11`8" x 12`11"<br>9`8" x 12`11"<br>9`8" x 19`5" |                                                                                                     | hroom<br>suite bath<br>suite bath<br>suite bath | Main<br>Upper<br>Upper<br>Upper | 9`:<br>6`:                                                                             | 4" x 5`0"<br>9" x 12`6"<br>9" x 8`4"<br>2" x 7`6" |  |  |
| Laundry<br>Walk-In Closet<br>Bedroom    |                              | Upper<br>Upper<br>Upper<br>Basemen                  | t                                                               | 7`10" x 5`<br>4`2" x 5`4<br>14`8" x 9`                                                                                                               | 10"<br> "                                                       | Walk-Ir<br>Game I<br>4pc Ba                                                                         | Closet<br>loom                                  | Upper<br>Basement<br>Basement   | 6`<br>14                                                                               | 5" x 20`3"<br>`8" x 31`1"<br>`9" x 5`0"           |  |  |

## TO VIEW THIS PROPERTY WITH AN A-TEAM BUYER'S AGENT PLEASE CONTACT (587) 700-7123

10

2514 17 St NW, Calgary, AB

Basement (Below Grade) Exterior Area 874.41 sq ft Interior Area 793.00 sq ft

۲

**⊡**iGUIDE