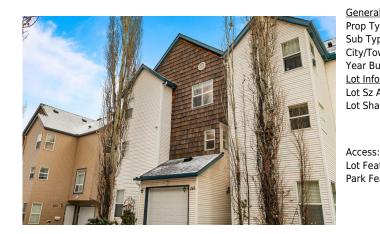

## 245 BRIDLEWOOD Lane, Calgary T2Y 3X8

| MLS®#:  | A2181393 | Area:   | Bridlewood | Listing | 12/18/24 | List Price: \$394,000      |
|---------|----------|---------|------------|---------|----------|----------------------------|
|         |          |         |            | Date:   |          |                            |
| Status: | Active   | County: | Calgary    | Change: | None     | Association: Fort McMurray |

| al Information |                                              |                   |       | DOM        |               |  |
|----------------|----------------------------------------------|-------------------|-------|------------|---------------|--|
| Гуре:          | Residential                                  |                   |       | 3          |               |  |
| ype:           | Row/Townhouse                                |                   |       | Layout     |               |  |
| own:           | Calgary                                      | Finished Floor Ar | ea    | Beds:      | 2 (2 )        |  |
| Built:         | 1999                                         | Abv Sqft:         | 1,291 | Baths:     | 1.5 (1 1)     |  |
| formation      |                                              | Low Sqft:         |       | Style:     | 4 Level Split |  |
| : Ar:          | 1,615 sqft                                   | Ttl Sqft:         | 1,291 |            |               |  |
| nape:          |                                              |                   |       | Parking    |               |  |
|                |                                              |                   |       | Ttl Park:  | 1             |  |
|                |                                              |                   |       | Garage Sz: | 1             |  |
| s:             |                                              |                   |       | 5          |               |  |
| eat:           | Low Maintenance Landscape,Interior Lot,Level |                   |       |            |               |  |
| eat:           | Single Garage Attached                       |                   |       |            |               |  |