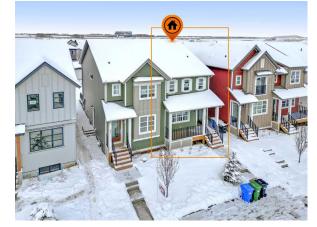

## 627 RANGEVIEW Street, Calgary T3M2K1

| MLS®#:  | A2181410 | Area:   | Rangeview | Listing          | 11/28/24 | List Price: <b>\$589,900</b> |
|---------|----------|---------|-----------|------------------|----------|------------------------------|
| Status: | Active   | County: | Calgary   | Date:<br>Change: | None     | Association: Fort McMurray   |

| Title:<br><b>Fee Simple</b><br>Legal Desc:      | Zoning:<br>R-GM<br>2311561<br>Remarks                                                                                                                                                                                                                                                                                                                                                                                                                                                                                                                                                                                                                                                                                                                                                                                                                                                                                                                                                                                                                                                                                                                                                                                                                                                                                                                                                                                |
|-------------------------------------------------|----------------------------------------------------------------------------------------------------------------------------------------------------------------------------------------------------------------------------------------------------------------------------------------------------------------------------------------------------------------------------------------------------------------------------------------------------------------------------------------------------------------------------------------------------------------------------------------------------------------------------------------------------------------------------------------------------------------------------------------------------------------------------------------------------------------------------------------------------------------------------------------------------------------------------------------------------------------------------------------------------------------------------------------------------------------------------------------------------------------------------------------------------------------------------------------------------------------------------------------------------------------------------------------------------------------------------------------------------------------------------------------------------------------------|
|                                                 | Refidirs                                                                                                                                                                                                                                                                                                                                                                                                                                                                                                                                                                                                                                                                                                                                                                                                                                                                                                                                                                                                                                                                                                                                                                                                                                                                                                                                                                                                             |
| Pub Rmks:<br>Inclusions:<br>Property Listed By: | Welcome to your dream home in Rangeview, Calgary's sought-after GARDEN-TO-TABLE community! This stunning house offers the perfect blend of style, space, and functionality. This GORGEOUS home has 3 BEDROOMS IN TOTAL AND 2 1/2 bath was built by AWARD WINNING BUILDER "HOMES BY AVI. " Open concept plan main floor has 9 Ft. Ceiling with LARGE living room + OFFICE SPACE + SPACIOUS kitchen area WITH LARGE KITCHEN island + Extra Pot lights + Stainless steel Kitchen appliances. The UPPER LEVEL has the master suite with ensuite and walk in closet. Two generous bedrooms + BONUS ROOM + Full bathroom and laundry room. Other features to enjoy include: Quartz COUNTER TOPS in kitchen and ALL BATHS + LUXURY VINYL PLANK flooring on the main and LUXURY VINYL TILES in Baths and Laundry + 200 AMP service+ Gas line to stove+ 80 gallon Water tank. The Unfinished Basement with 9 ft ceilings, Separate Side Entrance , roughing for Washroom and laundry awaits your personal touch. West facing backyard features 10 by 10 Deck with gas line to BBQ and a gravel pad. Other Close to SOUTH HEALTH CAMPUS (a state of the art hospital in south Calgary) YMCA AT SETON (varied opportunities for recreation, leisure and learning) . FEW MINUTES DRIVE TO SUPERSTORE, BANKS, Theatres, RESTAURANTS, STONEY TRAIL AND DEERFOOT. BOOK YOUR PRIVATE SHOWING NOW!!! N/A RE/MAX Real Estate (Central) |