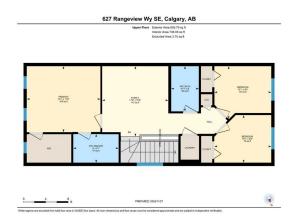

627 Rangeview Wy SE, Calgary, AB Main Floer Exterior Area 709.45 sq.ft Interior Area 700.05 sq.ft