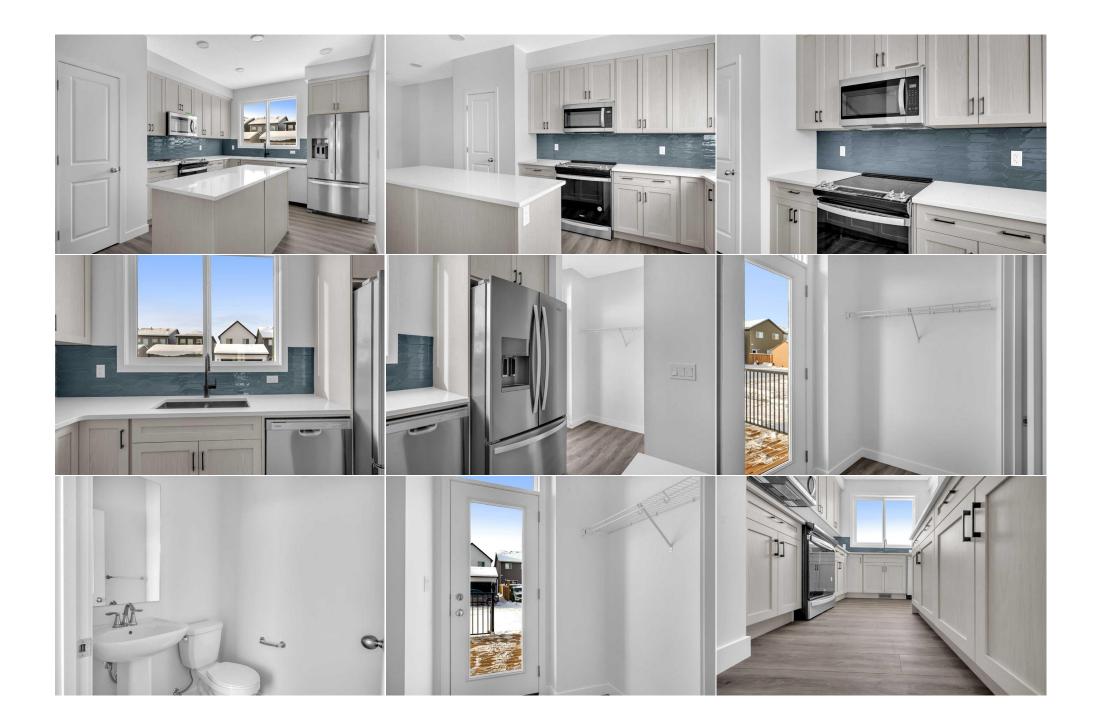

Utilities and Features

| Roof:<br>Heating:<br>Sewer:              | Asphalt Shingle<br>Forced Air,Natural Gas                                                                                                               | Construction:<br>Concrete,Vinyl Siding,Wo<br>Flooring: | Concrete, Vinyl Siding, Wood Frame                                  |                                                  |               |  |
|------------------------------------------|---------------------------------------------------------------------------------------------------------------------------------------------------------|--------------------------------------------------------|---------------------------------------------------------------------|--------------------------------------------------|---------------|--|
| Ext Feat:                                | BBQ gas line,Playground,Rain Gutt                                                                                                                       | ers                                                    | Carpet,Vinyl Plank<br>Water Source:<br>Fnd/Bsmt:<br>Poured Concrete | Carpet,Vinyl Plank<br>Water Source:<br>Fnd/Bsmt: |               |  |
| Kitchen Appl:<br>Int Feat:<br>Utilities: | eat: High Ceilings, Kitchen Island, No Animal Home, No Smoking Home, Open Floorplan, Pantry, Quartz Counters, Separate Entrance, Smart Home, Walk-In Cl |                                                        |                                                                     |                                                  |               |  |
| Room                                     | Level                                                                                                                                                   | Dimensions                                             | Room                                                                | Level                                            | Dimensions    |  |
| 2pc Bathroom                             |                                                                                                                                                         | 5`2" x 4`9"                                            | Dining Room                                                         | Main                                             | 13`0" x 10`6" |  |
| Kitchen                                  | Main                                                                                                                                                    | 11`1" x 14`6"                                          | Living Room                                                         | Main                                             | 12`0" x 16`2" |  |
| Office                                   | Main                                                                                                                                                    | 4`8" x 6`0"                                            | 3pc Ensuite bath                                                    | Upper                                            | 5`1" x 8`0"   |  |
| 3pc Bathroom                             | Upper                                                                                                                                                   | 8`0" x 4`11"                                           | Bedroom                                                             | Upper                                            | 9`4" x 10`1"  |  |
| Bedroom                                  | Upper                                                                                                                                                   | 8`5" x 10`1"                                           | Bedroom - Primary                                                   | Upper                                            | 11`8" x 13`1" |  |
| Bonus Room                               | Upper                                                                                                                                                   | 12`5" x 11`9"                                          | -                                                                   |                                                  |               |  |
|                                          |                                                                                                                                                         |                                                        | Legal/Tax/Financial                                                 |                                                  |               |  |

| Title:<br><b>Fee Simple</b><br>Legal Desc:      | Zoning:<br>R-GM<br>2311561<br>Remarks                                                                                                                                                                                                                                                                                                                                                                                                                                                                                                                                                                                                                                                                                                                                                                                                                                                                                                                                                                                                                                                                                                                                                                                                                                                                                                                                                                                |
|-------------------------------------------------|----------------------------------------------------------------------------------------------------------------------------------------------------------------------------------------------------------------------------------------------------------------------------------------------------------------------------------------------------------------------------------------------------------------------------------------------------------------------------------------------------------------------------------------------------------------------------------------------------------------------------------------------------------------------------------------------------------------------------------------------------------------------------------------------------------------------------------------------------------------------------------------------------------------------------------------------------------------------------------------------------------------------------------------------------------------------------------------------------------------------------------------------------------------------------------------------------------------------------------------------------------------------------------------------------------------------------------------------------------------------------------------------------------------------|
|                                                 | Refidirs                                                                                                                                                                                                                                                                                                                                                                                                                                                                                                                                                                                                                                                                                                                                                                                                                                                                                                                                                                                                                                                                                                                                                                                                                                                                                                                                                                                                             |
| Pub Rmks:<br>Inclusions:<br>Property Listed By: | Welcome to your dream home in Rangeview, Calgary's sought-after GARDEN-TO-TABLE community! This stunning house offers the perfect blend of style, space, and functionality. This GORGEOUS home has 3 BEDROOMS IN TOTAL AND 2 1/2 bath was built by AWARD WINNING BUILDER "HOMES BY AVI. " Open concept plan main floor has 9 Ft. Ceiling with LARGE living room + OFFICE SPACE + SPACIOUS kitchen area WITH LARGE KITCHEN island + Extra Pot lights + Stainless steel Kitchen appliances. The UPPER LEVEL has the master suite with ensuite and walk in closet. Two generous bedrooms + BONUS ROOM + Full bathroom and laundry room. Other features to enjoy include: Quartz COUNTER TOPS in kitchen and ALL BATHS + LUXURY VINYL PLANK flooring on the main and LUXURY VINYL TILES in Baths and Laundry + 200 AMP service+ Gas line to stove+ 80 gallon Water tank. The Unfinished Basement with 9 ft ceilings, Separate Side Entrance , roughing for Washroom and laundry awaits your personal touch. West facing backyard features 10 by 10 Deck with gas line to BBQ and a gravel pad. Other Close to SOUTH HEALTH CAMPUS (a state of the art hospital in south Calgary) YMCA AT SETON (varied opportunities for recreation, leisure and learning) . FEW MINUTES DRIVE TO SUPERSTORE, BANKS, Theatres, RESTAURANTS, STONEY TRAIL AND DEERFOOT. BOOK YOUR PRIVATE SHOWING NOW!!! N/A RE/MAX Real Estate (Central) |