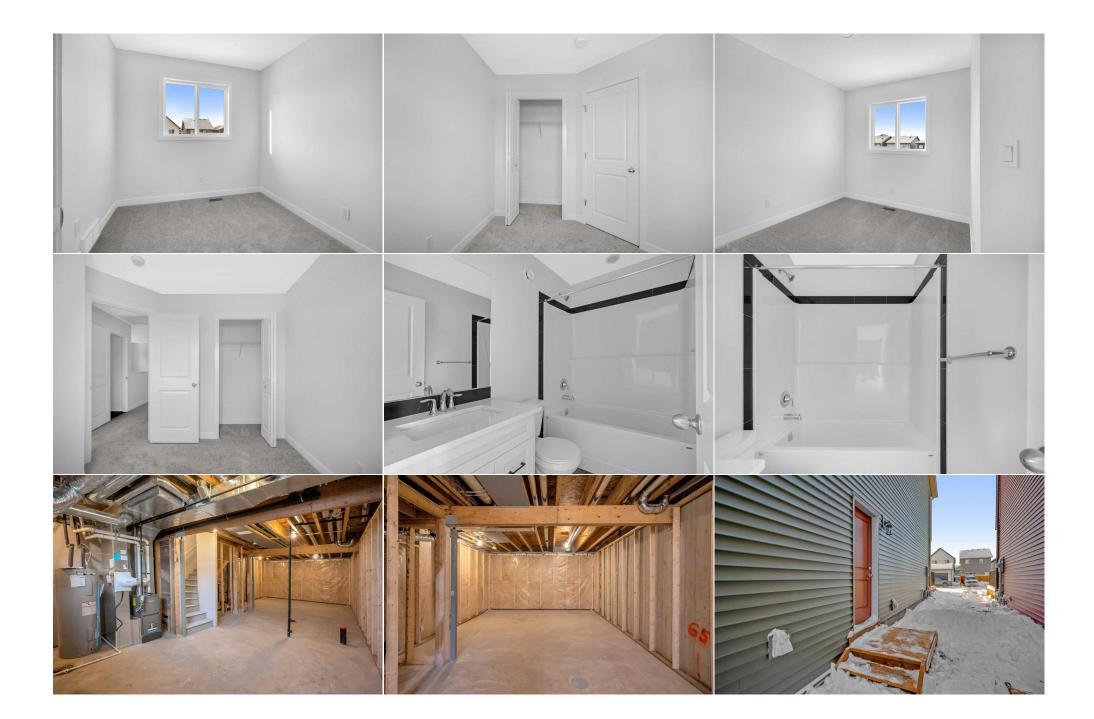

Utilities and Features

| Roof:<br>Heating:<br>Sewer:              | Asphalt Shingle<br>Forced Air,Natural Gas                                                                                                               | Construction:<br>Concrete,Vinyl Siding,Wo<br>Flooring: | Concrete, Vinyl Siding, Wood Frame                                  |                                                  |               |  |
|------------------------------------------|---------------------------------------------------------------------------------------------------------------------------------------------------------|--------------------------------------------------------|---------------------------------------------------------------------|--------------------------------------------------|---------------|--|
| Ext Feat:                                | BBQ gas line,Playground,Rain Gutt                                                                                                                       | ers                                                    | Carpet,Vinyl Plank<br>Water Source:<br>Fnd/Bsmt:<br>Poured Concrete | Carpet,Vinyl Plank<br>Water Source:<br>Fnd/Bsmt: |               |  |
| Kitchen Appl:<br>Int Feat:<br>Utilities: | eat: High Ceilings, Kitchen Island, No Animal Home, No Smoking Home, Open Floorplan, Pantry, Quartz Counters, Separate Entrance, Smart Home, Walk-In Cl |                                                        |                                                                     |                                                  |               |  |
| Room                                     | Level                                                                                                                                                   | Dimensions                                             | Room                                                                | Level                                            | Dimensions    |  |
| 2pc Bathroom                             |                                                                                                                                                         | 5`2" x 4`9"                                            | Dining Room                                                         | Main                                             | 13`0" x 10`6" |  |
| Kitchen                                  | Main                                                                                                                                                    | 11`1" x 14`6"                                          | Living Room                                                         | Main                                             | 12`0" x 16`2" |  |
| Office                                   | Main                                                                                                                                                    | 4`8" x 6`0"                                            | 3pc Ensuite bath                                                    | Upper                                            | 5`1" x 8`0"   |  |
| 3pc Bathroom                             | Upper                                                                                                                                                   | 8`0" x 4`11"                                           | Bedroom                                                             | Upper                                            | 9`4" x 10`1"  |  |
| Bedroom                                  | Upper                                                                                                                                                   | 8`5" x 10`1"                                           | Bedroom - Primary                                                   | Upper                                            | 11`8" x 13`1" |  |
| Bonus Room                               | Upper                                                                                                                                                   | 12`5" x 11`9"                                          | -                                                                   |                                                  |               |  |
|                                          |                                                                                                                                                         |                                                        | Legal/Tax/Financial                                                 |                                                  |               |  |

| Title:<br><b>Fee Simple</b><br>Legal Desc:      | Zoning:<br>R-GM<br>2311561<br>Remarks                                                                                                                                                                                                                                                                                                                                                                                                                                                                                                                                                                                                                                                                                                                                                                                                                                                                                                                                                                                                                                                                                                                                                                                                                                                                                                                                                                                |
|-------------------------------------------------|----------------------------------------------------------------------------------------------------------------------------------------------------------------------------------------------------------------------------------------------------------------------------------------------------------------------------------------------------------------------------------------------------------------------------------------------------------------------------------------------------------------------------------------------------------------------------------------------------------------------------------------------------------------------------------------------------------------------------------------------------------------------------------------------------------------------------------------------------------------------------------------------------------------------------------------------------------------------------------------------------------------------------------------------------------------------------------------------------------------------------------------------------------------------------------------------------------------------------------------------------------------------------------------------------------------------------------------------------------------------------------------------------------------------|
|                                                 | Refidirs                                                                                                                                                                                                                                                                                                                                                                                                                                                                                                                                                                                                                                                                                                                                                                                                                                                                                                                                                                                                                                                                                                                                                                                                                                                                                                                                                                                                             |
| Pub Rmks:<br>Inclusions:<br>Property Listed By: | Welcome to your dream home in Rangeview, Calgary's sought-after GARDEN-TO-TABLE community! This stunning house offers the perfect blend of style, space, and functionality. This GORGEOUS home has 3 BEDROOMS IN TOTAL AND 2 1/2 bath was built by AWARD WINNING BUILDER "HOMES BY AVI. " Open concept plan main floor has 9 Ft. Ceiling with LARGE living room + OFFICE SPACE + SPACIOUS kitchen area WITH LARGE KITCHEN island + Extra Pot lights + Stainless steel Kitchen appliances. The UPPER LEVEL has the master suite with ensuite and walk in closet. Two generous bedrooms + BONUS ROOM + Full bathroom and laundry room. Other features to enjoy include: Quartz COUNTER TOPS in kitchen and ALL BATHS + LUXURY VINYL PLANK flooring on the main and LUXURY VINYL TILES in Baths and Laundry + 200 AMP service+ Gas line to stove+ 80 gallon Water tank. The Unfinished Basement with 9 ft ceilings, Separate Side Entrance , roughing for Washroom and laundry awaits your personal touch. West facing backyard features 10 by 10 Deck with gas line to BBQ and a gravel pad. Other Close to SOUTH HEALTH CAMPUS (a state of the art hospital in south Calgary) YMCA AT SETON (varied opportunities for recreation, leisure and learning) . FEW MINUTES DRIVE TO SUPERSTORE, BANKS, Theatres, RESTAURANTS, STONEY TRAIL AND DEERFOOT. BOOK YOUR PRIVATE SHOWING NOW!!! N/A RE/MAX Real Estate (Central) |