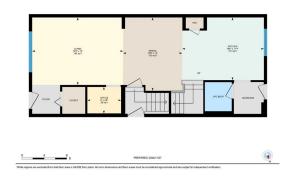

627 Rangeview Wy SE, Calgary, AB Main Floer Exterior Area 709.45 sq.ft Interior Area 700.05 sq.ft