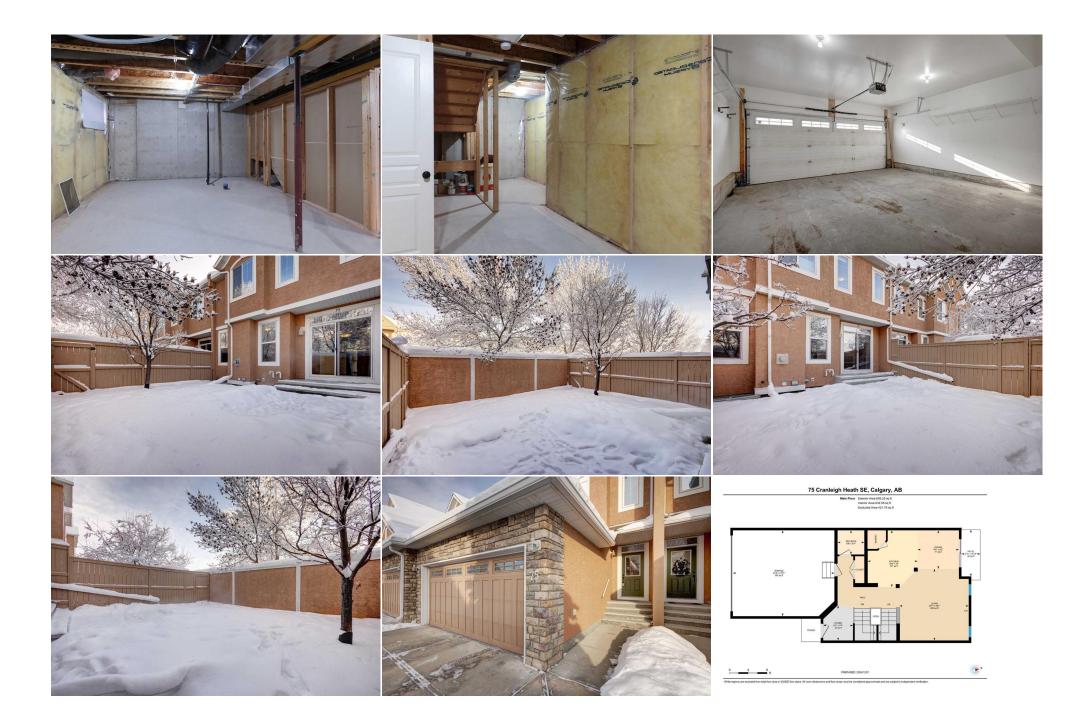

| ral Informatio   |                        |                   |       | DOM           |           |  |  |  |
|------------------|------------------------|-------------------|-------|---------------|-----------|--|--|--|
| Туре:            | Residential            |                   |       | 18            |           |  |  |  |
| ype:             | Row/Townhouse          | )                 |       | <u>Layout</u> |           |  |  |  |
| own:             | Calgary                | Finished Floor Ar | ea    | Beds:         | 3 (3 )    |  |  |  |
| Built:           | 2006                   | Abv Sqft:         | 1,470 | Baths:        | 2.5 (2 1) |  |  |  |
| <u>formation</u> |                        | Low Sqft:         |       | Style:        | 2 Storey  |  |  |  |
| z Ar:            | 2,389 sqft             | Ttl Sqft:         | 1,470 |               |           |  |  |  |
| nape:            |                        |                   |       | Parking       |           |  |  |  |
|                  |                        |                   |       | Ttl Park:     | 4         |  |  |  |
|                  |                        |                   |       | Garage Sz:    | 2         |  |  |  |
| ss:              |                        |                   |       |               |           |  |  |  |
| eat:             | Back Yard              |                   |       |               |           |  |  |  |
| Feat:            | Double Garage Attached |                   |       |               |           |  |  |  |

Utilities and Features

| Roof:<br>Heating:<br>Sewer:                                                                                                                                                             | Asphalt Shingl<br>Forced Air,Nat | sphalt Shingle<br>orced Air,Natural Gas             |                                                                               |                                                                                                 | Construction:<br><b>Stone,Stucco,Wood Frame</b><br>Flooring: |                                                                                  |  |
|-----------------------------------------------------------------------------------------------------------------------------------------------------------------------------------------|----------------------------------|-----------------------------------------------------|-------------------------------------------------------------------------------|-------------------------------------------------------------------------------------------------|--------------------------------------------------------------|----------------------------------------------------------------------------------|--|
| Ext Feat: Private Yard   Kitchen Appl: Dishwasher,Dryer,Garage Control(s),Microwave Hood Fan,Ref   Int Feat: Granite Counters,No Smoking Home,Walk-In Closet(s)   Utilities: Utilities: |                                  |                                                     | Carpet,Ceramic Tile,Hardwood<br>Water Source:<br>Fnd/Bsmt:<br>Poured Concrete |                                                                                                 |                                                              |                                                                                  |  |
| otinitiesi                                                                                                                                                                              |                                  |                                                     |                                                                               | Room Information                                                                                |                                                              |                                                                                  |  |
| Room<br>2pc Bathroom<br>4pc Ensuite ba<br>Kitchen<br>Bedroom<br>Bedroom - Pri                                                                                                           | ath                              | Level<br>Main<br>Second<br>Main<br>Second<br>Second | <u>Dimensions</u><br>39`4" x 34`5"<br>32`3" x 38`3"<br>52`3" x 52`6"          | Room<br>4pc Bathroom<br>Dining Room<br>Living Room<br>Bedroom<br>Laundry<br>Legal/Tax/Financial | Level<br>Second<br>Main<br>Main<br>Second<br>Second          | Dimensions<br>26`10" x 28`5"<br>49`6" x 47`10"<br>36`1" x 37`6"<br>21`4" x 17`6" |  |

| Condo Fee:<br><b>\$457</b>                      |                                                                                                                                                                                                      | Title:<br><b>Fee Simple</b><br>Fee Freq:<br><b>Monthly</b>                                                                                                                                                                                                                                            |                                                                                                                                                                                                                                                                    | Zoning:<br>M-1                                                                                                                                                                                                                                                                                                                                                                                                                                                                                                                                                                                                                            |
|-------------------------------------------------|------------------------------------------------------------------------------------------------------------------------------------------------------------------------------------------------------|-------------------------------------------------------------------------------------------------------------------------------------------------------------------------------------------------------------------------------------------------------------------------------------------------------|--------------------------------------------------------------------------------------------------------------------------------------------------------------------------------------------------------------------------------------------------------------------|-------------------------------------------------------------------------------------------------------------------------------------------------------------------------------------------------------------------------------------------------------------------------------------------------------------------------------------------------------------------------------------------------------------------------------------------------------------------------------------------------------------------------------------------------------------------------------------------------------------------------------------------|
| Legal Desc:                                     | 0612020                                                                                                                                                                                              | -                                                                                                                                                                                                                                                                                                     | Remarks                                                                                                                                                                                                                                                            |                                                                                                                                                                                                                                                                                                                                                                                                                                                                                                                                                                                                                                           |
| Pub Rmks:<br>Inclusions:<br>Property Listed By: | elegant hardwood floors<br>kitchen, featuring a styli<br>table, with sliding doors<br>includes convenient acce<br>offering a laundry area a<br>ample space for family o<br>gatherings. This is a wel | and soaring 9-foot ceilings, creating a<br>sh island, stainless steel appliances, b<br>that open onto a private patio. Cozy u<br>ess to the drywalled, double attached g<br>nd a luxurious primary suite complete<br>r guests, and additional 4 piece bathro<br>I managed complex in a prime location | a spacious and airy atmosphere the<br>peautiful maple cabinets, perfect<br>up in the inviting living area, whic<br>garage, ensuring ease and comfore<br>with a generous walk-in closet a<br>oom. Enjoy the outdoor living exp<br>n close to shopping and major tho | desirable community of Cranston. This stunning residence boasts<br>hroughout. The heart of the home is undoubtedly the modern<br>for both everyday living and entertaining. Lots of space for dinning<br>the senhanced by a charming gas fireplace. The main level also<br>bort in your daily routine. The second floor is designed for convenience,<br>and a private ensuite bathroom. Two additional bedrooms provide<br>berience with a private backyard and patio, ideal for relaxation or<br>broughfares, this townhome not only offers a lifestyle of comfort and<br>the opportunity to make this beautiful property your new home! |