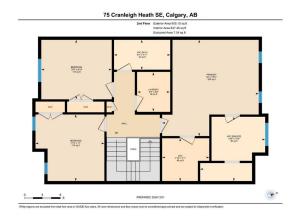

| ral Informatio   |                        |                   |       | DOM           |           |  |  |  |
|------------------|------------------------|-------------------|-------|---------------|-----------|--|--|--|
| Туре:            | Residential            |                   |       | 18            |           |  |  |  |
| ype:             | Row/Townhouse          | )                 |       | <u>Layout</u> |           |  |  |  |
| own:             | Calgary                | Finished Floor Ar | ea    | Beds:         | 3 (3 )    |  |  |  |
| Built:           | 2006                   | Abv Sqft:         | 1,470 | Baths:        | 2.5 (2 1) |  |  |  |
| <u>formation</u> |                        | Low Sqft:         |       | Style:        | 2 Storey  |  |  |  |
| z Ar:            | 2,389 sqft             | Ttl Sqft:         | 1,470 |               |           |  |  |  |
| nape:            |                        |                   |       | Parking       |           |  |  |  |
|                  |                        |                   |       | Ttl Park:     | 4         |  |  |  |
|                  |                        |                   |       | Garage Sz:    | 2         |  |  |  |
| ss:              |                        |                   |       |               |           |  |  |  |
| eat:             | Back Yard              |                   |       |               |           |  |  |  |
| Feat:            | Double Garage Attached |                   |       |               |           |  |  |  |

Utilities and Features

| Roof:<br>Heating:<br>Sewer:                                                                                                                                                             | Asphalt Shingl<br>Forced Air,Nat | sphalt Shingle<br>orced Air,Natural Gas             |                                                                               |                                                                                                 | Construction:<br><b>Stone,Stucco,Wood Frame</b><br>Flooring: |                                                                                  |  |
|-----------------------------------------------------------------------------------------------------------------------------------------------------------------------------------------|----------------------------------|-----------------------------------------------------|-------------------------------------------------------------------------------|-------------------------------------------------------------------------------------------------|--------------------------------------------------------------|----------------------------------------------------------------------------------|--|
| Ext Feat: Private Yard   Kitchen Appl: Dishwasher,Dryer,Garage Control(s),Microwave Hood Fan,Ref   Int Feat: Granite Counters,No Smoking Home,Walk-In Closet(s)   Utilities: Utilities: |                                  |                                                     | Carpet,Ceramic Tile,Hardwood<br>Water Source:<br>Fnd/Bsmt:<br>Poured Concrete |                                                                                                 |                                                              |                                                                                  |  |
| otinitiesi                                                                                                                                                                              |                                  |                                                     |                                                                               | Room Information                                                                                |                                                              |                                                                                  |  |
| Room<br>2pc Bathroom<br>4pc Ensuite ba<br>Kitchen<br>Bedroom<br>Bedroom - Pri                                                                                                           | ath                              | Level<br>Main<br>Second<br>Main<br>Second<br>Second | <u>Dimensions</u><br>39`4" x 34`5"<br>32`3" x 38`3"<br>52`3" x 52`6"          | Room<br>4pc Bathroom<br>Dining Room<br>Living Room<br>Bedroom<br>Laundry<br>Legal/Tax/Financial | Level<br>Second<br>Main<br>Main<br>Second<br>Second          | Dimensions<br>26`10" x 28`5"<br>49`6" x 47`10"<br>36`1" x 37`6"<br>21`4" x 17`6" |  |

| Condo Fee:<br><b>\$457</b>                      |                                                                                                                                                                                                      | Title:<br><b>Fee Simple</b><br>Fee Freq:<br><b>Monthly</b>                                                                                                                                                                                                                                            |                                                                                                                                                                                                                                                                    | Zoning:<br>M-1                                                                                                                                                                                                                                                                                                                                                                                                                                                                                                                                                                                                                            |
|-------------------------------------------------|------------------------------------------------------------------------------------------------------------------------------------------------------------------------------------------------------|-------------------------------------------------------------------------------------------------------------------------------------------------------------------------------------------------------------------------------------------------------------------------------------------------------|--------------------------------------------------------------------------------------------------------------------------------------------------------------------------------------------------------------------------------------------------------------------|-------------------------------------------------------------------------------------------------------------------------------------------------------------------------------------------------------------------------------------------------------------------------------------------------------------------------------------------------------------------------------------------------------------------------------------------------------------------------------------------------------------------------------------------------------------------------------------------------------------------------------------------|
| Legal Desc:                                     | 0612020                                                                                                                                                                                              | -                                                                                                                                                                                                                                                                                                     | Remarks                                                                                                                                                                                                                                                            |                                                                                                                                                                                                                                                                                                                                                                                                                                                                                                                                                                                                                                           |
| Pub Rmks:<br>Inclusions:<br>Property Listed By: | elegant hardwood floors<br>kitchen, featuring a styli<br>table, with sliding doors<br>includes convenient acce<br>offering a laundry area a<br>ample space for family o<br>gatherings. This is a wel | and soaring 9-foot ceilings, creating a<br>sh island, stainless steel appliances, b<br>that open onto a private patio. Cozy u<br>ess to the drywalled, double attached g<br>nd a luxurious primary suite complete<br>r guests, and additional 4 piece bathro<br>I managed complex in a prime location | a spacious and airy atmosphere the<br>peautiful maple cabinets, perfect<br>up in the inviting living area, whic<br>garage, ensuring ease and comfore<br>with a generous walk-in closet a<br>oom. Enjoy the outdoor living exp<br>n close to shopping and major tho | desirable community of Cranston. This stunning residence boasts<br>hroughout. The heart of the home is undoubtedly the modern<br>for both everyday living and entertaining. Lots of space for dinning<br>the senhanced by a charming gas fireplace. The main level also<br>bort in your daily routine. The second floor is designed for convenience,<br>and a private ensuite bathroom. Two additional bedrooms provide<br>berience with a private backyard and patio, ideal for relaxation or<br>broughfares, this townhome not only offers a lifestyle of comfort and<br>the opportunity to make this beautiful property your new home! |