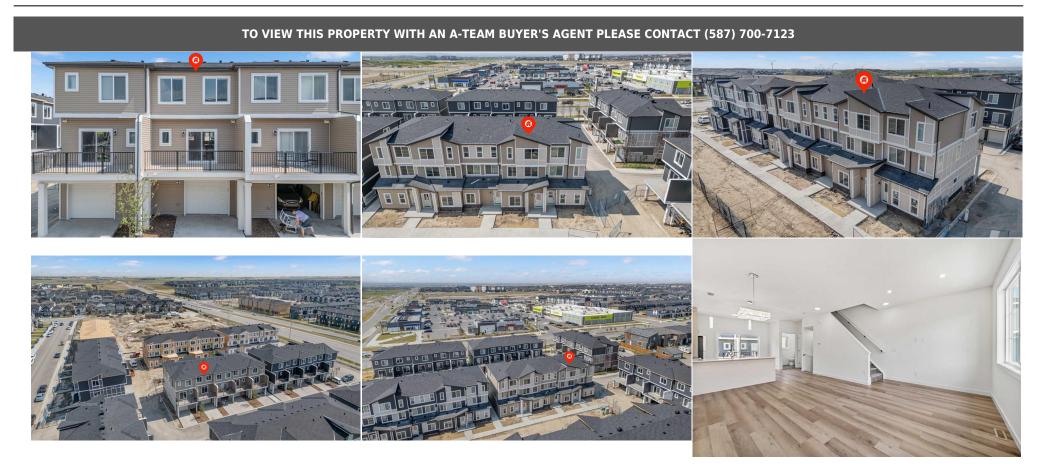

## 75 CORNERSTONE Row #103, Calgary T3N2K4

| 4LS®#:                                                                                                                                          | A2181458                            | Area:                | Cornerstone | Listing<br>Date:                                                                                 | 12/02/24 |                                                               | \$479,900                                                         |                |                                                         |                                 |
|-------------------------------------------------------------------------------------------------------------------------------------------------|-------------------------------------|----------------------|-------------|--------------------------------------------------------------------------------------------------|----------|---------------------------------------------------------------|-------------------------------------------------------------------|----------------|---------------------------------------------------------|---------------------------------|
| atus:                                                                                                                                           | Active                              | County:              | Calgary     | Change:                                                                                          | None     | Associatio                                                    | n: Fort McMurray                                                  |                |                                                         |                                 |
|                                                                                                                                                 |                                     |                      |             | General Inf<br>Prop Type:<br>Sub Type:<br>City/Town:<br>Year Built:<br>Lot Informa<br>Lot Sz Ar: |          | Residential<br>Row/Townhouse<br>Calgary<br>2024<br>1,400 sqft | <u>Finished Floor Area</u><br>Abv Sqft:<br>Low Sqft:<br>Ttl Sqft: | 1,409<br>1,409 | DOM<br><b>19</b><br>Layout<br>Beds:<br>Baths:<br>Style: | 3 (3 )<br>2.5 (2 1)<br>3 Storey |
|                                                                                                                                                 |                                     |                      |             | Lot Shape:<br>Access:<br>Lot Feat:                                                               |          | Other                                                         |                                                                   |                | <u>Parking</u><br>Ttl Park:<br>Garage Sz:               | 3<br>2                          |
| a france                                                                                                                                        | To partie                           | Para                 | Part of the | Park Feat:                                                                                       |          | Double Garage Attac                                           | hed,Driveway,Tando                                                | em             |                                                         |                                 |
|                                                                                                                                                 |                                     |                      |             |                                                                                                  |          | Utilities and Feature                                         | 5                                                                 |                |                                                         |                                 |
| oof:<br>eating:<br>ewer:<br>xt Feat:                                                                                                            | Asphalt<br>Forced Air<br>Balcony,Ga |                      |             |                                                                                                  |          | Flooring:<br><b>Carpet,T</b><br>Water Sou                     | ilding,Wood Frame<br>ile,Vinyl Plank<br>urce:                     |                |                                                         |                                 |
| Kitchen Appl: Dishwasher,Dryer,Electric Range,Microwave Hood Fan<br>nt Feat: Chandelier,Quartz Counters,Storage,Walk-In Closet(s)<br>Jtilities: |                                     |                      |             |                                                                                                  | -        |                                                               |                                                                   |                |                                                         |                                 |
|                                                                                                                                                 |                                     | 1 1                  |             | Diversi                                                                                          |          |                                                               |                                                                   | Level          | ~ ~ ~ ~ ~ ~ ~ ~ ~ ~ ~ ~ ~ ~ ~ ~ ~ ~ ~ ~                 |                                 |
| <u>Room</u><br>Furnace/Utility Room                                                                                                             |                                     | <u>Level</u><br>Main |             | <u>Dimensions</u><br>5`7" x 9`7"                                                                 |          |                                                               | <u>Room</u><br><b>2pc Bathroom</b>                                |                |                                                         | <u>ensions</u><br>" x 5`0"      |