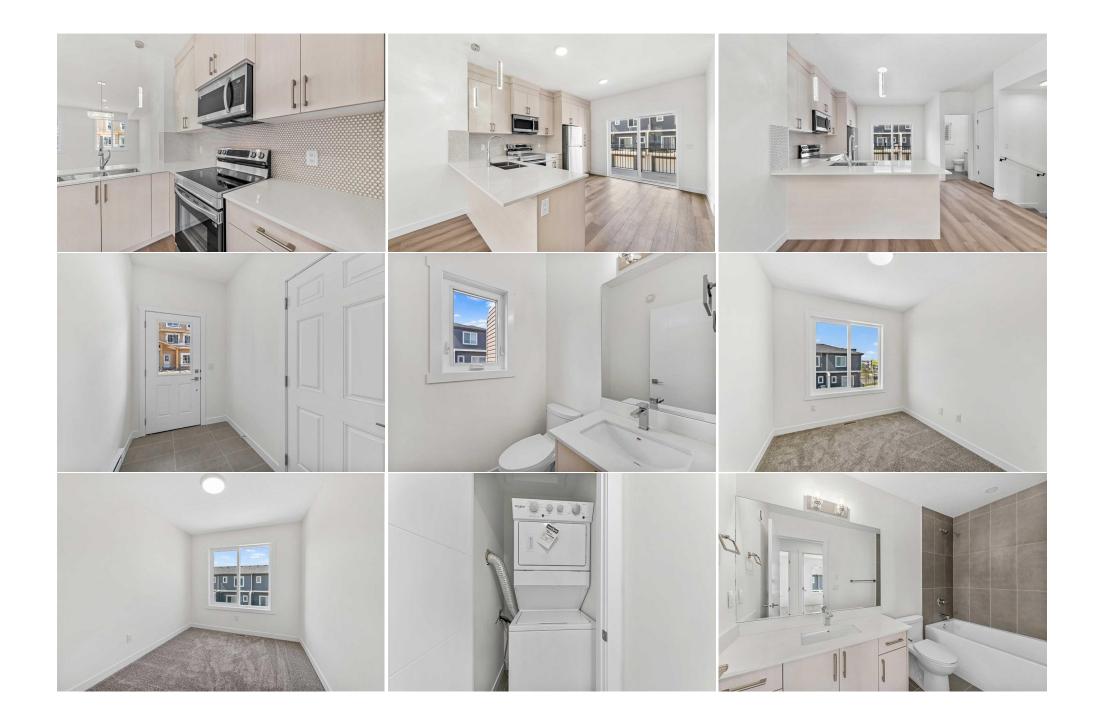

## 75 CORNERSTONE Row #103, Calgary T3N2K4

| 4LS®#:                                                                                                                                          | A2181458                            | Area:                | Cornerstone | Listing<br>Date:                                                                                 | 12/02/24 |                                                               | \$479,900                                                         |                |                                                         |                                 |
|-------------------------------------------------------------------------------------------------------------------------------------------------|-------------------------------------|----------------------|-------------|--------------------------------------------------------------------------------------------------|----------|---------------------------------------------------------------|-------------------------------------------------------------------|----------------|---------------------------------------------------------|---------------------------------|
| atus:                                                                                                                                           | Active                              | County:              | Calgary     | Change:                                                                                          | None     | Associatio                                                    | n: Fort McMurray                                                  |                |                                                         |                                 |
|                                                                                                                                                 |                                     |                      |             | General Inf<br>Prop Type:<br>Sub Type:<br>City/Town:<br>Year Built:<br>Lot Informa<br>Lot Sz Ar: |          | Residential<br>Row/Townhouse<br>Calgary<br>2024<br>1,400 sqft | <u>Finished Floor Area</u><br>Abv Sqft:<br>Low Sqft:<br>Ttl Sqft: | 1,409<br>1,409 | DOM<br><b>19</b><br>Layout<br>Beds:<br>Baths:<br>Style: | 3 (3 )<br>2.5 (2 1)<br>3 Storey |
|                                                                                                                                                 |                                     |                      |             | Lot Shape:<br>Access:<br>Lot Feat:                                                               |          | Other                                                         |                                                                   |                | <u>Parking</u><br>Ttl Park:<br>Garage Sz:               | 3<br>2                          |
| a france                                                                                                                                        | To partie                           | Para                 | Part of the | Park Feat:                                                                                       |          | Double Garage Attac                                           | hed,Driveway,Tando                                                | em             |                                                         |                                 |
|                                                                                                                                                 |                                     |                      |             |                                                                                                  |          | Utilities and Feature                                         | 5                                                                 |                |                                                         |                                 |
| oof:<br>eating:<br>ewer:<br>xt Feat:                                                                                                            | Asphalt<br>Forced Air<br>Balcony,Ga |                      |             |                                                                                                  |          | Flooring:<br><b>Carpet,T</b><br>Water Sou                     | ilding,Wood Frame<br>ile,Vinyl Plank<br>urce:                     |                |                                                         |                                 |
| Kitchen Appl: Dishwasher,Dryer,Electric Range,Microwave Hood Fan<br>nt Feat: Chandelier,Quartz Counters,Storage,Walk-In Closet(s)<br>Jtilities: |                                     |                      |             |                                                                                                  | -        |                                                               |                                                                   |                |                                                         |                                 |
|                                                                                                                                                 |                                     | 1 1                  |             | Diversi                                                                                          |          |                                                               |                                                                   | Level          | ~ ~ ~ ~ ~ ~ ~ ~ ~ ~ ~ ~ ~ ~ ~ ~ ~ ~ ~ ~                 |                                 |
| <u>Room</u><br>Furnace/Utility Room                                                                                                             |                                     | <u>Level</u><br>Main |             | <u>Dimensions</u><br>5`7" x 9`7"                                                                 |          |                                                               | <u>Room</u><br><b>2pc Bathroom</b>                                |                |                                                         | <u>ensions</u><br>" x 5`0"      |

| <u>Room</u><br>Furnace/Utility Room | <u>Level</u><br>Main | <u>Dimensions</u><br>5`7" x 9`7" | <u>Room</u><br><b>2pc Bathroom</b> | <u>Level</u><br>Second | Dimensions<br>5`5" x 5`0"      |
|-------------------------------------|----------------------|----------------------------------|------------------------------------|------------------------|--------------------------------|
| Dining Room<br>Living Room          | Second<br>Second     | 11`7" x 5`4"<br>17`3" x 16`4"    | Kitchen<br>3pc Ensuite bath        | Second<br>Third        | 14`11" x 11`4"<br>5`11" x 8`6" |
| 4pc Bathroom                        | Third                | 9`10" x 5`0"                     | Bedroom                            | Third                  | 8`6" x 11`5"                   |
| Bedroom                             | Third                | 8`6" x 11`5"                     | Bedroom - Primary                  | Third                  | 11`2" x 12`2"                  |
|                                     |                      |                                  | Legal/Tax/Financial                |                        |                                |
| Condo Fee:                          |                      | Title:                           |                                    | Zoning:                |                                |
| \$214                               |                      | Fee Simple<br>Fee Freq:          |                                    | M-G                    |                                |