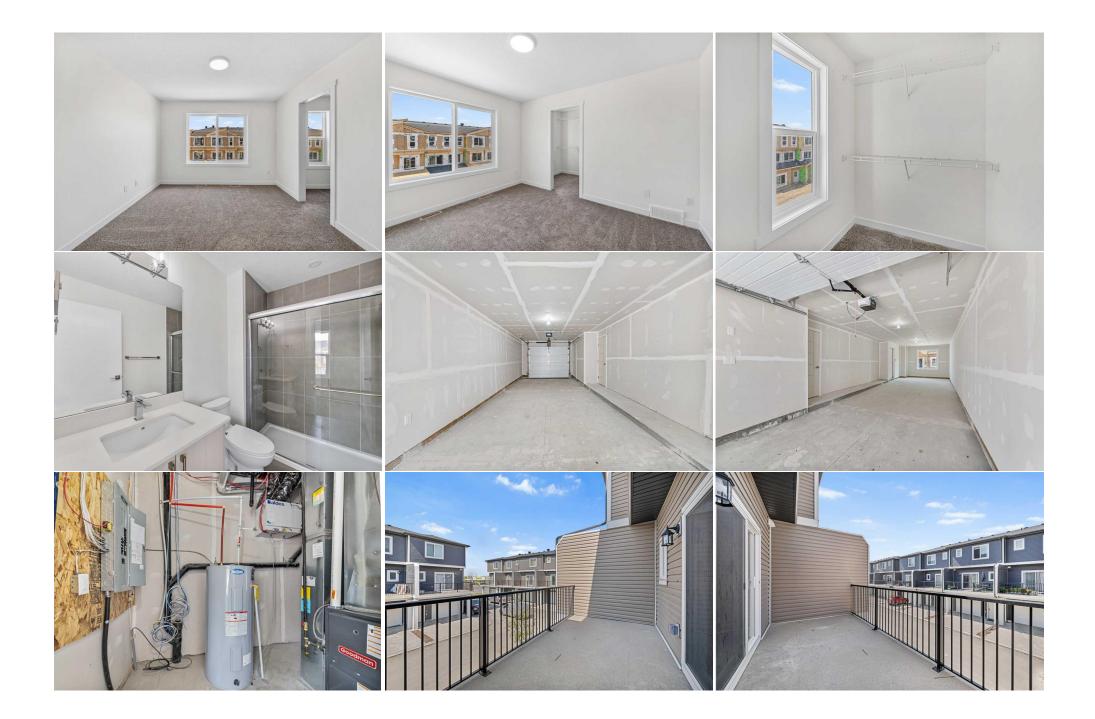

## 75 CORNERSTONE Row #103, Calgary T3N2K4

| 4LS®#:                                                                                                                                          | A2181458                            | Area:                | Cornerstone | Listing<br>Date:                                                                                 | 12/02/24 |                                                               | \$479,900                                                         |                |                                                         |                                 |
|-------------------------------------------------------------------------------------------------------------------------------------------------|-------------------------------------|----------------------|-------------|--------------------------------------------------------------------------------------------------|----------|---------------------------------------------------------------|-------------------------------------------------------------------|----------------|---------------------------------------------------------|---------------------------------|
| atus:                                                                                                                                           | Active                              | County:              | Calgary     | Change:                                                                                          | None     | Associatio                                                    | n: Fort McMurray                                                  |                |                                                         |                                 |
|                                                                                                                                                 |                                     |                      |             | General Inf<br>Prop Type:<br>Sub Type:<br>City/Town:<br>Year Built:<br>Lot Informa<br>Lot Sz Ar: |          | Residential<br>Row/Townhouse<br>Calgary<br>2024<br>1,400 sqft | <u>Finished Floor Area</u><br>Abv Sqft:<br>Low Sqft:<br>Ttl Sqft: | 1,409<br>1,409 | DOM<br><b>19</b><br>Layout<br>Beds:<br>Baths:<br>Style: | 3 (3 )<br>2.5 (2 1)<br>3 Storey |
|                                                                                                                                                 |                                     |                      |             | Lot Shape:<br>Access:<br>Lot Feat:                                                               |          | Other                                                         |                                                                   |                | <u>Parking</u><br>Ttl Park:<br>Garage Sz:               | 3<br>2                          |
| a france                                                                                                                                        | To partie                           | Para                 | Part of the | Park Feat:                                                                                       |          | Double Garage Attac                                           | hed,Driveway,Tando                                                | em             |                                                         |                                 |
|                                                                                                                                                 |                                     |                      |             |                                                                                                  |          | Utilities and Feature                                         | 5                                                                 |                |                                                         |                                 |
| oof:<br>eating:<br>ewer:<br>xt Feat:                                                                                                            | Asphalt<br>Forced Air<br>Balcony,Ga |                      |             |                                                                                                  |          | Flooring:<br><b>Carpet,T</b><br>Water Sou                     | ilding,Wood Frame<br>ile,Vinyl Plank<br>urce:                     |                |                                                         |                                 |
| Kitchen Appl: Dishwasher,Dryer,Electric Range,Microwave Hood Fan<br>nt Feat: Chandelier,Quartz Counters,Storage,Walk-In Closet(s)<br>Jtilities: |                                     |                      |             |                                                                                                  | -        |                                                               |                                                                   |                |                                                         |                                 |
|                                                                                                                                                 |                                     | 1 1                  |             | Diversi                                                                                          |          |                                                               |                                                                   | Level          | ~ ~ ~ ~ ~ ~ ~ ~ ~ ~ ~ ~ ~ ~ ~ ~ ~ ~ ~ ~                 |                                 |
| <u>Room</u><br>Furnace/Utility Room                                                                                                             |                                     | <u>Level</u><br>Main |             | <u>Dimensions</u><br>5`7" x 9`7"                                                                 |          |                                                               | <u>Room</u><br><b>2pc Bathroom</b>                                |                |                                                         | <u>ensions</u><br>" x 5`0"      |

| <u>Room</u><br>Furnace/Utility Room | <u>Level</u><br>Main | <u>Dimensions</u><br>5`7" x 9`7" | <u>Room</u><br><b>2pc Bathroom</b> | <u>Level</u><br>Second | Dimensions<br>5`5" x 5`0"      |
|-------------------------------------|----------------------|----------------------------------|------------------------------------|------------------------|--------------------------------|
| Dining Room<br>Living Room          | Second<br>Second     | 11`7" x 5`4"<br>17`3" x 16`4"    | Kitchen<br>3pc Ensuite bath        | Second<br>Third        | 14`11" x 11`4"<br>5`11" x 8`6" |
| 4pc Bathroom                        | Third                | 9`10" x 5`0"                     | Bedroom                            | Third                  | 8`6" x 11`5"                   |
| Bedroom                             | Third                | 8`6" x 11`5"                     | Bedroom - Primary                  | Third                  | 11`2" x 12`2"                  |
|                                     |                      |                                  | Legal/Tax/Financial                |                        |                                |
| Condo Fee:                          |                      | Title:                           |                                    | Zoning:                |                                |
| \$214                               |                      | Fee Simple<br>Fee Freq:          |                                    | M-G                    |                                |