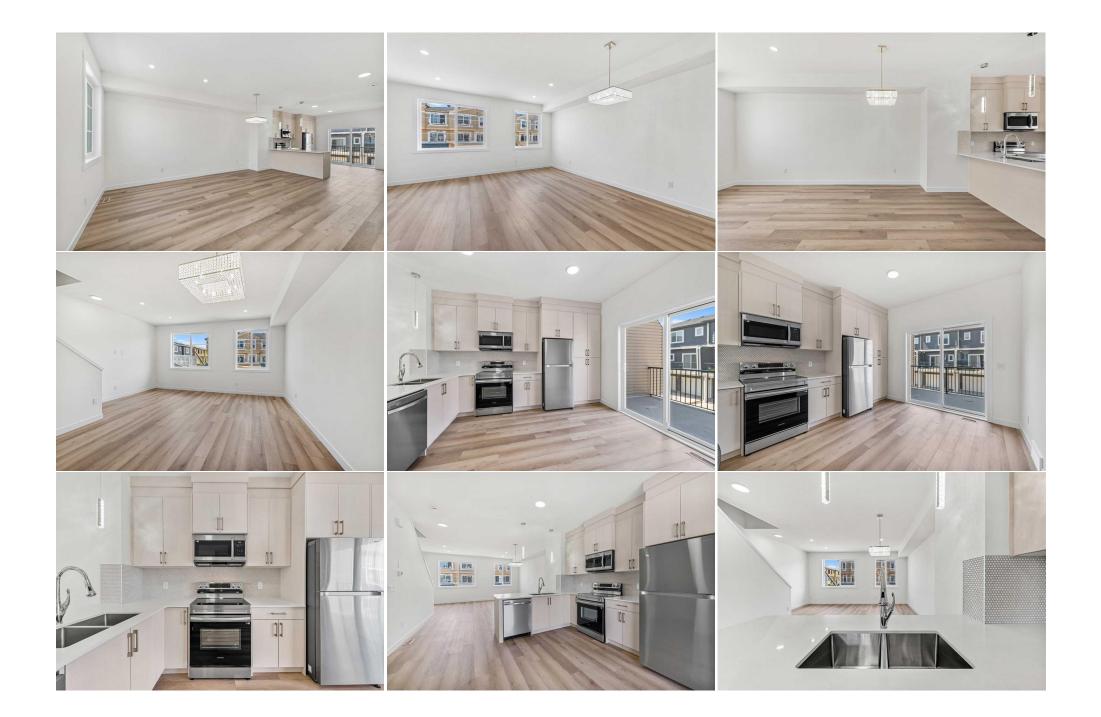

## 75 CORNERSTONE Row #103, Calgary T3N2K4

| 4LS®#:                                                                                                                                          | A2181458                            | Area:                | Cornerstone | Listing<br>Date:                                                                                 | 12/02/24 |                                                               | \$479,900                                                         |                |                                                         |                                 |
|-------------------------------------------------------------------------------------------------------------------------------------------------|-------------------------------------|----------------------|-------------|--------------------------------------------------------------------------------------------------|----------|---------------------------------------------------------------|-------------------------------------------------------------------|----------------|---------------------------------------------------------|---------------------------------|
| atus:                                                                                                                                           | Active                              | County:              | Calgary     | Change:                                                                                          | None     | Associatio                                                    | n: Fort McMurray                                                  |                |                                                         |                                 |
|                                                                                                                                                 |                                     |                      |             | General Inf<br>Prop Type:<br>Sub Type:<br>City/Town:<br>Year Built:<br>Lot Informa<br>Lot Sz Ar: |          | Residential<br>Row/Townhouse<br>Calgary<br>2024<br>1,400 sqft | <u>Finished Floor Area</u><br>Abv Sqft:<br>Low Sqft:<br>Ttl Sqft: | 1,409<br>1,409 | DOM<br><b>19</b><br>Layout<br>Beds:<br>Baths:<br>Style: | 3 (3 )<br>2.5 (2 1)<br>3 Storey |
|                                                                                                                                                 |                                     |                      |             | Lot Shape:<br>Access:<br>Lot Feat:                                                               |          | Other                                                         |                                                                   |                | <u>Parking</u><br>Ttl Park:<br>Garage Sz:               | 3<br>2                          |
| a france                                                                                                                                        | To partie                           | Para                 | Part of the | Park Feat:                                                                                       |          | Double Garage Attac                                           | hed,Driveway,Tando                                                | em             |                                                         |                                 |
|                                                                                                                                                 |                                     |                      |             |                                                                                                  |          | Utilities and Feature                                         | 5                                                                 |                |                                                         |                                 |
| oof:<br>eating:<br>ewer:<br>xt Feat:                                                                                                            | Asphalt<br>Forced Air<br>Balcony,Ga |                      |             |                                                                                                  |          | Flooring:<br><b>Carpet,T</b><br>Water Sou                     | ilding,Wood Frame<br>ile,Vinyl Plank<br>urce:                     |                |                                                         |                                 |
| Kitchen Appl: Dishwasher,Dryer,Electric Range,Microwave Hood Fan<br>nt Feat: Chandelier,Quartz Counters,Storage,Walk-In Closet(s)<br>Jtilities: |                                     |                      |             |                                                                                                  | -        |                                                               |                                                                   |                |                                                         |                                 |
|                                                                                                                                                 |                                     | 1 1                  |             | Diversi                                                                                          |          |                                                               |                                                                   | Level          | ~ ~ ~ ~ ~ ~ ~ ~ ~ ~ ~ ~ ~ ~ ~ ~ ~ ~ ~ ~                 |                                 |
| <u>Room</u><br>Furnace/Utility Room                                                                                                             |                                     | <u>Level</u><br>Main |             | <u>Dimensions</u><br>5`7" x 9`7"                                                                 |          |                                                               | <u>Room</u><br><b>2pc Bathroom</b>                                |                |                                                         | <u>ensions</u><br>" x 5`0"      |

|                                                 | Monthly                                                                                                                                                                                                                                                                                                                                                                                                                                                                                                                                                                                                                                                                                                                                                                                                                                                                                                                                                                                                                                                                                                                                                                                                                                                                                                                                                                                                                                                                           |
|-------------------------------------------------|-----------------------------------------------------------------------------------------------------------------------------------------------------------------------------------------------------------------------------------------------------------------------------------------------------------------------------------------------------------------------------------------------------------------------------------------------------------------------------------------------------------------------------------------------------------------------------------------------------------------------------------------------------------------------------------------------------------------------------------------------------------------------------------------------------------------------------------------------------------------------------------------------------------------------------------------------------------------------------------------------------------------------------------------------------------------------------------------------------------------------------------------------------------------------------------------------------------------------------------------------------------------------------------------------------------------------------------------------------------------------------------------------------------------------------------------------------------------------------------|
| Legal Desc:                                     | 2312138<br>Remarks                                                                                                                                                                                                                                                                                                                                                                                                                                                                                                                                                                                                                                                                                                                                                                                                                                                                                                                                                                                                                                                                                                                                                                                                                                                                                                                                                                                                                                                                |
| Pub Rmks:<br>Inclusions:<br>Property Listed By: | PREMIUM LOCATION-This townhome is situated in the heart of Cornerstone, offering unparalleled convenience with a wide array of amenities within close proximity.<br>Residents can easily access popular spots such as Chalo-Fresco, Tim Hortons, Starbucks, and major banks like RBC, BMO, TD, and Scotiabank. For everyday<br>essentials, a Shoppers Drug Mart is nearby, and various retail options, restaurants, and food outlets are just a short walk away. Families will appreciate the<br>townhome's location within a safe, diverse neighborhood, enhanced by nearby playgrounds, perfect for children. Fitness enthusiasts will benefit from the Anytime<br>Fitness gym, just 2 minutes away, while those needing a quick commute will find easy access to all major roads. The property is strategically located 10 minutes<br>from CrossIron Mills and only 9 minutes from the nearest train station, making travel a breeze. This home features luxury finishes throughout, including quartz<br>countertops in the kitchen and bathrooms, adding a touch of elegance to everyday living. The practical layout accommodates parking for up to 3 cars, making it<br>ideal for a big family or households with multiple vehicles. With everything from grocery stores to dining options just moments away, this townhome offers a<br>lifestyle of comfort and convenience in one of Cornerstone's most desirable areas.<br>Garage Door Opener<br>Century 21 Bravo Realty |