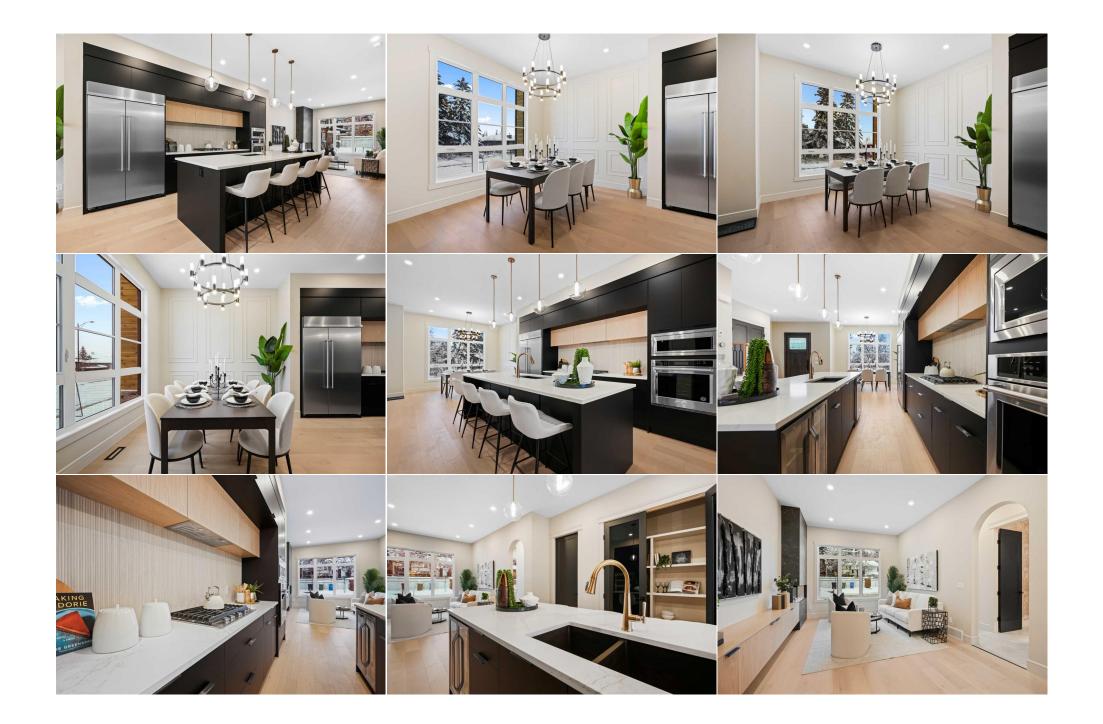

| Kitchen                                         | Basement                                                                                                                                                                                               | 9`2" x 7`8"                                                                                                                                                                                                                                                                                            | Game Room<br>Legal/Tax/Financial                                                                                                                                                                                                                                                                                                         | Basement                                                                                                                                                                                                                                                                                  | 12`5" x 17`2"                                                                                                                                                                                                                                                                                                                                                                                                                                                                       |
|-------------------------------------------------|--------------------------------------------------------------------------------------------------------------------------------------------------------------------------------------------------------|--------------------------------------------------------------------------------------------------------------------------------------------------------------------------------------------------------------------------------------------------------------------------------------------------------|------------------------------------------------------------------------------------------------------------------------------------------------------------------------------------------------------------------------------------------------------------------------------------------------------------------------------------------|-------------------------------------------------------------------------------------------------------------------------------------------------------------------------------------------------------------------------------------------------------------------------------------------|-------------------------------------------------------------------------------------------------------------------------------------------------------------------------------------------------------------------------------------------------------------------------------------------------------------------------------------------------------------------------------------------------------------------------------------------------------------------------------------|
| Title:<br><b>Fee Simple</b><br>Legal Desc:      | 2312301                                                                                                                                                                                                | Zoning:<br><b>R-C2</b>                                                                                                                                                                                                                                                                                 | Remarks                                                                                                                                                                                                                                                                                                                                  |                                                                                                                                                                                                                                                                                           |                                                                                                                                                                                                                                                                                                                                                                                                                                                                                     |
| Pub Rmks:<br>Inclusions:<br>Property Listed By: | seamlessly. The exter<br>main and upper levels<br>is bright and spacious<br>an elegant champagne<br>creates a serene and a<br>secondary legal suite<br>McKnight Blvd and De<br>activities, and walk to | ior features cedar soffits and<br>s, providing a sleek, timeless<br>, perfect for both everyday li<br>e bronze faucet, extending in<br>airy retreat. Designer mirrors<br>with all necessary appliances<br>erfoot Trail, making downtov<br>nearby schools. This home a<br>che side entrance, and fencin | a striking white oak main door, offer<br>appeal. With 10' ceilings on the main<br>iving and entertaining. The gourmet k<br>ito the powder bathroom. A spacious<br>is in the bathrooms add a touch of luxi<br>s, ideal for guests or extended family.<br>wn just a short drive away. Enjoy the<br>olso includes a 2-car garage (20x20), a | ing a warm and inviting first im<br>floor and 9' ceilings upstairs ar<br>titchen is equipped with premiu<br>pantry offers ample storage, wh<br>ury to your daily routine. Addition<br>Convenience is at your doorste<br>close proximity to Confederation<br>and seasonal work to complete | where luxury and functionality come together<br>pression. Inside, hardwood flooring spans the<br>ad in the basement, the open-concept layout<br>m KitchenAid stainless steel appliances and<br>hile the vaulted ceiling in the master bedroom<br>onally, this home features a fully equipped<br>up with quick access to major routes like<br>n Park and Nose Hill Park for outdoor<br>Sod installed in backyard, concrete patio,<br>hjoy. Don't miss out on the opportunity to call |