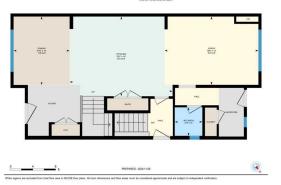

| Kitchen                                         | Basement                                                                                                                                                                                               | 9`2" x 7`8"                                                                                                                                                                                                                                                                                            | Game Room<br>Legal/Tax/Financial                                                                                                                                                                                                                                                                                                         | Basement                                                                                                                                                                                                                                                                                  | 12`5" x 17`2"                                                                                                                                                                                                                                                                                                                                                                                                                                                                       |
|-------------------------------------------------|--------------------------------------------------------------------------------------------------------------------------------------------------------------------------------------------------------|--------------------------------------------------------------------------------------------------------------------------------------------------------------------------------------------------------------------------------------------------------------------------------------------------------|------------------------------------------------------------------------------------------------------------------------------------------------------------------------------------------------------------------------------------------------------------------------------------------------------------------------------------------|-------------------------------------------------------------------------------------------------------------------------------------------------------------------------------------------------------------------------------------------------------------------------------------------|-------------------------------------------------------------------------------------------------------------------------------------------------------------------------------------------------------------------------------------------------------------------------------------------------------------------------------------------------------------------------------------------------------------------------------------------------------------------------------------|
| Title:<br><b>Fee Simple</b><br>Legal Desc:      | 2312301                                                                                                                                                                                                | Zoning:<br><b>R-C2</b>                                                                                                                                                                                                                                                                                 | Remarks                                                                                                                                                                                                                                                                                                                                  |                                                                                                                                                                                                                                                                                           |                                                                                                                                                                                                                                                                                                                                                                                                                                                                                     |
| Pub Rmks:<br>Inclusions:<br>Property Listed By: | seamlessly. The exter<br>main and upper levels<br>is bright and spacious<br>an elegant champagne<br>creates a serene and a<br>secondary legal suite<br>McKnight Blvd and De<br>activities, and walk to | ior features cedar soffits and<br>s, providing a sleek, timeless<br>, perfect for both everyday li<br>e bronze faucet, extending in<br>airy retreat. Designer mirrors<br>with all necessary appliances<br>erfoot Trail, making downtov<br>nearby schools. This home a<br>che side entrance, and fencin | a striking white oak main door, offer<br>appeal. With 10' ceilings on the main<br>iving and entertaining. The gourmet k<br>ito the powder bathroom. A spacious<br>is in the bathrooms add a touch of luxi<br>s, ideal for guests or extended family.<br>wn just a short drive away. Enjoy the<br>olso includes a 2-car garage (20x20), a | ing a warm and inviting first im<br>floor and 9' ceilings upstairs ar<br>titchen is equipped with premiu<br>pantry offers ample storage, wh<br>ury to your daily routine. Addition<br>Convenience is at your doorste<br>close proximity to Confederation<br>and seasonal work to complete | where luxury and functionality come together<br>pression. Inside, hardwood flooring spans the<br>ad in the basement, the open-concept layout<br>m KitchenAid stainless steel appliances and<br>hile the vaulted ceiling in the master bedroom<br>onally, this home features a fully equipped<br>up with quick access to major routes like<br>n Park and Nose Hill Park for outdoor<br>Sod installed in backyard, concrete patio,<br>hjoy. Don't miss out on the opportunity to call |