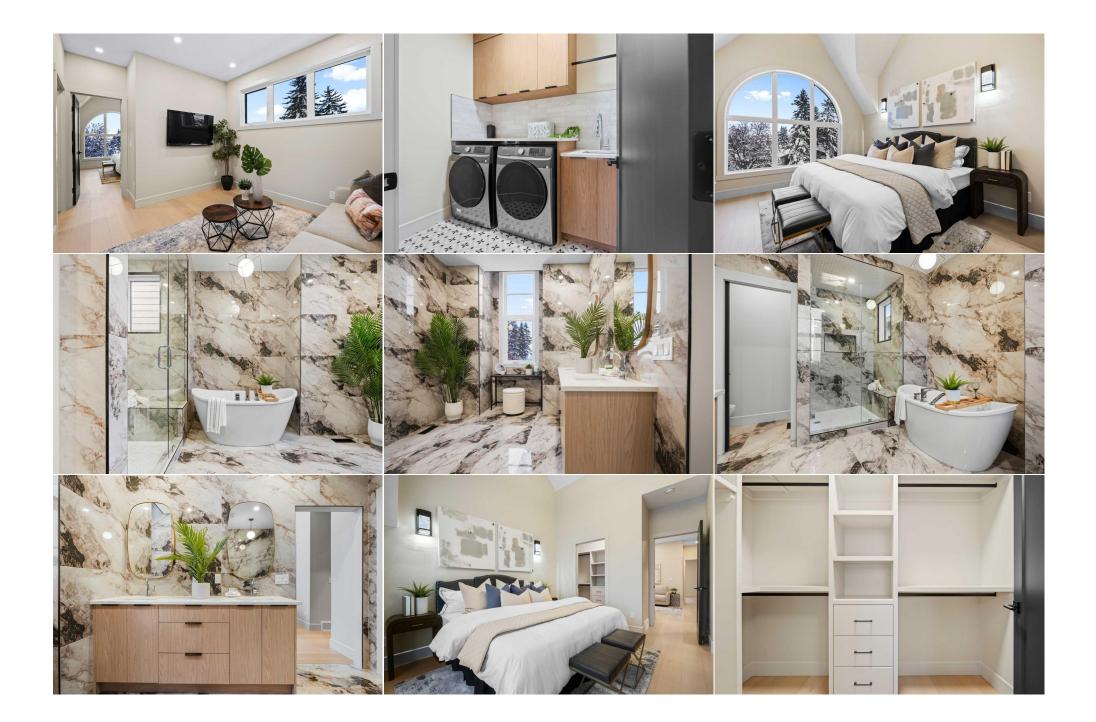

| Kitchen                                         | Basement                                                                                                                                                                                               | 9`2" x 7`8"                                                                                                                                                                                                                                                                                            | Game Room<br>Legal/Tax/Financial                                                                                                                                                                                                                                                                                                         | Basement                                                                                                                                                                                                                                                                                  | 12`5" x 17`2"                                                                                                                                                                                                                                                                                                                                                                                                                                                                       |
|-------------------------------------------------|--------------------------------------------------------------------------------------------------------------------------------------------------------------------------------------------------------|--------------------------------------------------------------------------------------------------------------------------------------------------------------------------------------------------------------------------------------------------------------------------------------------------------|------------------------------------------------------------------------------------------------------------------------------------------------------------------------------------------------------------------------------------------------------------------------------------------------------------------------------------------|-------------------------------------------------------------------------------------------------------------------------------------------------------------------------------------------------------------------------------------------------------------------------------------------|-------------------------------------------------------------------------------------------------------------------------------------------------------------------------------------------------------------------------------------------------------------------------------------------------------------------------------------------------------------------------------------------------------------------------------------------------------------------------------------|
| Title:<br><b>Fee Simple</b><br>Legal Desc:      | 2312301                                                                                                                                                                                                | Zoning:<br><b>R-C2</b>                                                                                                                                                                                                                                                                                 | Remarks                                                                                                                                                                                                                                                                                                                                  |                                                                                                                                                                                                                                                                                           |                                                                                                                                                                                                                                                                                                                                                                                                                                                                                     |
| Pub Rmks:<br>Inclusions:<br>Property Listed By: | seamlessly. The exter<br>main and upper levels<br>is bright and spacious<br>an elegant champagne<br>creates a serene and a<br>secondary legal suite<br>McKnight Blvd and De<br>activities, and walk to | ior features cedar soffits and<br>s, providing a sleek, timeless<br>, perfect for both everyday li<br>e bronze faucet, extending in<br>airy retreat. Designer mirrors<br>with all necessary appliances<br>erfoot Trail, making downtov<br>nearby schools. This home a<br>che side entrance, and fencin | a striking white oak main door, offer<br>appeal. With 10' ceilings on the main<br>iving and entertaining. The gourmet k<br>ito the powder bathroom. A spacious<br>is in the bathrooms add a touch of luxi<br>s, ideal for guests or extended family.<br>wn just a short drive away. Enjoy the<br>olso includes a 2-car garage (20x20), a | ing a warm and inviting first im<br>floor and 9' ceilings upstairs ar<br>titchen is equipped with premiu<br>pantry offers ample storage, wh<br>ury to your daily routine. Addition<br>Convenience is at your doorste<br>close proximity to Confederation<br>and seasonal work to complete | where luxury and functionality come together<br>pression. Inside, hardwood flooring spans the<br>ad in the basement, the open-concept layout<br>m KitchenAid stainless steel appliances and<br>hile the vaulted ceiling in the master bedroom<br>onally, this home features a fully equipped<br>up with quick access to major routes like<br>n Park and Nose Hill Park for outdoor<br>Sod installed in backyard, concrete patio,<br>hjoy. Don't miss out on the opportunity to call |