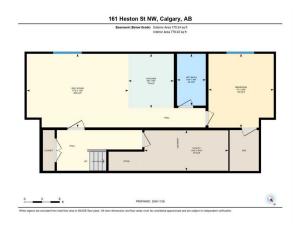

| Kitchen                                         | Basement                                                                                                                                                                                               | 9`2" x 7`8"                                                                                                                                                                                                                                                                                            | Game Room<br>Legal/Tax/Financial                                                                                                                                                                                                                                                                                                         | Basement                                                                                                                                                                                                                                                                                  | 12`5" x 17`2"                                                                                                                                                                                                                                                                                                                                                                                                                                                                       |
|-------------------------------------------------|--------------------------------------------------------------------------------------------------------------------------------------------------------------------------------------------------------|--------------------------------------------------------------------------------------------------------------------------------------------------------------------------------------------------------------------------------------------------------------------------------------------------------|------------------------------------------------------------------------------------------------------------------------------------------------------------------------------------------------------------------------------------------------------------------------------------------------------------------------------------------|-------------------------------------------------------------------------------------------------------------------------------------------------------------------------------------------------------------------------------------------------------------------------------------------|-------------------------------------------------------------------------------------------------------------------------------------------------------------------------------------------------------------------------------------------------------------------------------------------------------------------------------------------------------------------------------------------------------------------------------------------------------------------------------------|
| Title:<br><b>Fee Simple</b><br>Legal Desc:      | 2312301                                                                                                                                                                                                | Zoning:<br><b>R-C2</b>                                                                                                                                                                                                                                                                                 | Remarks                                                                                                                                                                                                                                                                                                                                  |                                                                                                                                                                                                                                                                                           |                                                                                                                                                                                                                                                                                                                                                                                                                                                                                     |
| Pub Rmks:<br>Inclusions:<br>Property Listed By: | seamlessly. The exter<br>main and upper levels<br>is bright and spacious<br>an elegant champagne<br>creates a serene and a<br>secondary legal suite<br>McKnight Blvd and De<br>activities, and walk to | ior features cedar soffits and<br>s, providing a sleek, timeless<br>, perfect for both everyday li<br>e bronze faucet, extending in<br>airy retreat. Designer mirrors<br>with all necessary appliances<br>erfoot Trail, making downtov<br>nearby schools. This home a<br>che side entrance, and fencin | a striking white oak main door, offer<br>appeal. With 10' ceilings on the main<br>iving and entertaining. The gourmet k<br>ito the powder bathroom. A spacious<br>is in the bathrooms add a touch of luxi<br>s, ideal for guests or extended family.<br>wn just a short drive away. Enjoy the<br>olso includes a 2-car garage (20x20), a | ing a warm and inviting first im<br>floor and 9' ceilings upstairs ar<br>titchen is equipped with premiu<br>pantry offers ample storage, wh<br>ury to your daily routine. Addition<br>Convenience is at your doorste<br>close proximity to Confederation<br>and seasonal work to complete | where luxury and functionality come together<br>pression. Inside, hardwood flooring spans the<br>ad in the basement, the open-concept layout<br>m KitchenAid stainless steel appliances and<br>hile the vaulted ceiling in the master bedroom<br>onally, this home features a fully equipped<br>up with quick access to major routes like<br>n Park and Nose Hill Park for outdoor<br>Sod installed in backyard, concrete patio,<br>hjoy. Don't miss out on the opportunity to call |