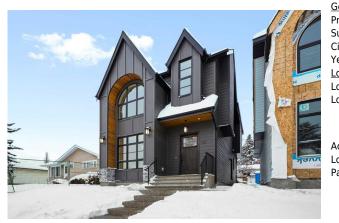

## 161 HESTON Street, Calgary T2K2C5

| MLS®#:  | A2181459 | Area:   | Highwood | Listing<br>Date: | 11/28/24       | List Price: <b>\$1,099,000</b> |
|---------|----------|---------|----------|------------------|----------------|--------------------------------|
| Status: | Active   | County: | Calgary  | Change:          | +\$49k, 09-Dec | Association: Fort McMurray     |

| Kitchen                                         | Basement                                                                                                                                                                                               | 9`2" x 7`8"                                                                                                                                                                                                                                                                                            | Game Room<br>Legal/Tax/Financial                                                                                                                                                                                                                                                                                                         | Basement                                                                                                                                                                                                                                                                                  | 12`5" x 17`2"                                                                                                                                                                                                                                                                                                                                                                                                                                                                       |
|-------------------------------------------------|--------------------------------------------------------------------------------------------------------------------------------------------------------------------------------------------------------|--------------------------------------------------------------------------------------------------------------------------------------------------------------------------------------------------------------------------------------------------------------------------------------------------------|------------------------------------------------------------------------------------------------------------------------------------------------------------------------------------------------------------------------------------------------------------------------------------------------------------------------------------------|-------------------------------------------------------------------------------------------------------------------------------------------------------------------------------------------------------------------------------------------------------------------------------------------|-------------------------------------------------------------------------------------------------------------------------------------------------------------------------------------------------------------------------------------------------------------------------------------------------------------------------------------------------------------------------------------------------------------------------------------------------------------------------------------|
| Title:<br><b>Fee Simple</b><br>Legal Desc:      | 2312301                                                                                                                                                                                                | Zoning:<br><b>R-C2</b>                                                                                                                                                                                                                                                                                 | Remarks                                                                                                                                                                                                                                                                                                                                  |                                                                                                                                                                                                                                                                                           |                                                                                                                                                                                                                                                                                                                                                                                                                                                                                     |
| Pub Rmks:<br>Inclusions:<br>Property Listed By: | seamlessly. The exter<br>main and upper levels<br>is bright and spacious<br>an elegant champagne<br>creates a serene and a<br>secondary legal suite<br>McKnight Blvd and De<br>activities, and walk to | ior features cedar soffits and<br>s, providing a sleek, timeless<br>, perfect for both everyday li<br>e bronze faucet, extending in<br>airy retreat. Designer mirrors<br>with all necessary appliances<br>erfoot Trail, making downtov<br>nearby schools. This home a<br>che side entrance, and fencin | a striking white oak main door, offer<br>appeal. With 10' ceilings on the main<br>iving and entertaining. The gourmet k<br>ito the powder bathroom. A spacious<br>is in the bathrooms add a touch of luxi<br>s, ideal for guests or extended family.<br>wn just a short drive away. Enjoy the<br>olso includes a 2-car garage (20x20), a | ing a warm and inviting first im<br>floor and 9' ceilings upstairs ar<br>titchen is equipped with premiu<br>pantry offers ample storage, wh<br>ury to your daily routine. Addition<br>Convenience is at your doorste<br>close proximity to Confederation<br>and seasonal work to complete | where luxury and functionality come together<br>pression. Inside, hardwood flooring spans the<br>ad in the basement, the open-concept layout<br>m KitchenAid stainless steel appliances and<br>hile the vaulted ceiling in the master bedroom<br>onally, this home features a fully equipped<br>up with quick access to major routes like<br>n Park and Nose Hill Park for outdoor<br>Sod installed in backyard, concrete patio,<br>hjoy. Don't miss out on the opportunity to call |