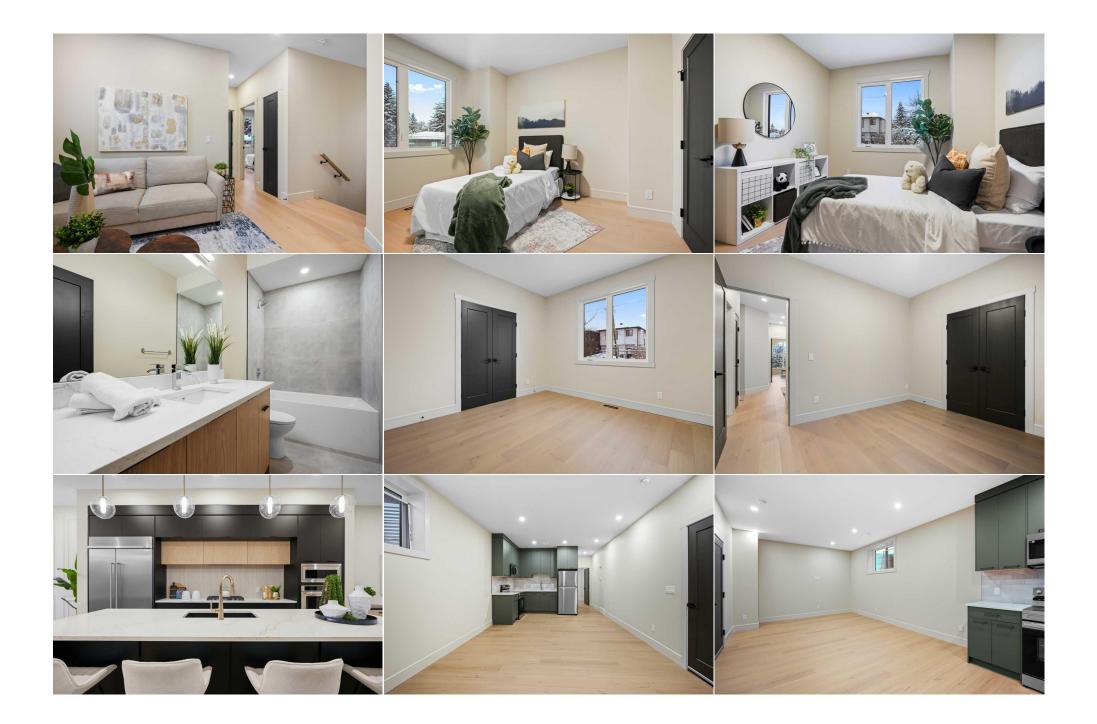

| Kitchen                                         | Basement                                                                                                                                                                                               | 9`2" x 7`8"                                                                                                                                                                                                                                                                                            | Game Room<br>Legal/Tax/Financial                                                                                                                                                                                                                                                                                                         | Basement                                                                                                                                                                                                                                                                                  | 12`5" x 17`2"                                                                                                                                                                                                                                                                                                                                                                                                                                                                       |
|-------------------------------------------------|--------------------------------------------------------------------------------------------------------------------------------------------------------------------------------------------------------|--------------------------------------------------------------------------------------------------------------------------------------------------------------------------------------------------------------------------------------------------------------------------------------------------------|------------------------------------------------------------------------------------------------------------------------------------------------------------------------------------------------------------------------------------------------------------------------------------------------------------------------------------------|-------------------------------------------------------------------------------------------------------------------------------------------------------------------------------------------------------------------------------------------------------------------------------------------|-------------------------------------------------------------------------------------------------------------------------------------------------------------------------------------------------------------------------------------------------------------------------------------------------------------------------------------------------------------------------------------------------------------------------------------------------------------------------------------|
| Title:<br><b>Fee Simple</b><br>Legal Desc:      | 2312301                                                                                                                                                                                                | Zoning:<br><b>R-C2</b>                                                                                                                                                                                                                                                                                 | Remarks                                                                                                                                                                                                                                                                                                                                  |                                                                                                                                                                                                                                                                                           |                                                                                                                                                                                                                                                                                                                                                                                                                                                                                     |
| Pub Rmks:<br>Inclusions:<br>Property Listed By: | seamlessly. The exter<br>main and upper levels<br>is bright and spacious<br>an elegant champagne<br>creates a serene and a<br>secondary legal suite<br>McKnight Blvd and De<br>activities, and walk to | ior features cedar soffits and<br>s, providing a sleek, timeless<br>, perfect for both everyday li<br>e bronze faucet, extending in<br>airy retreat. Designer mirrors<br>with all necessary appliances<br>erfoot Trail, making downtov<br>nearby schools. This home a<br>che side entrance, and fencin | a striking white oak main door, offer<br>appeal. With 10' ceilings on the main<br>iving and entertaining. The gourmet k<br>ito the powder bathroom. A spacious<br>is in the bathrooms add a touch of luxi<br>s, ideal for guests or extended family.<br>wn just a short drive away. Enjoy the<br>olso includes a 2-car garage (20x20), a | ing a warm and inviting first im<br>floor and 9' ceilings upstairs ar<br>titchen is equipped with premiu<br>pantry offers ample storage, wh<br>ury to your daily routine. Addition<br>Convenience is at your doorste<br>close proximity to Confederation<br>and seasonal work to complete | where luxury and functionality come together<br>pression. Inside, hardwood flooring spans the<br>ad in the basement, the open-concept layout<br>m KitchenAid stainless steel appliances and<br>hile the vaulted ceiling in the master bedroom<br>onally, this home features a fully equipped<br>up with quick access to major routes like<br>n Park and Nose Hill Park for outdoor<br>Sod installed in backyard, concrete patio,<br>hjoy. Don't miss out on the opportunity to call |