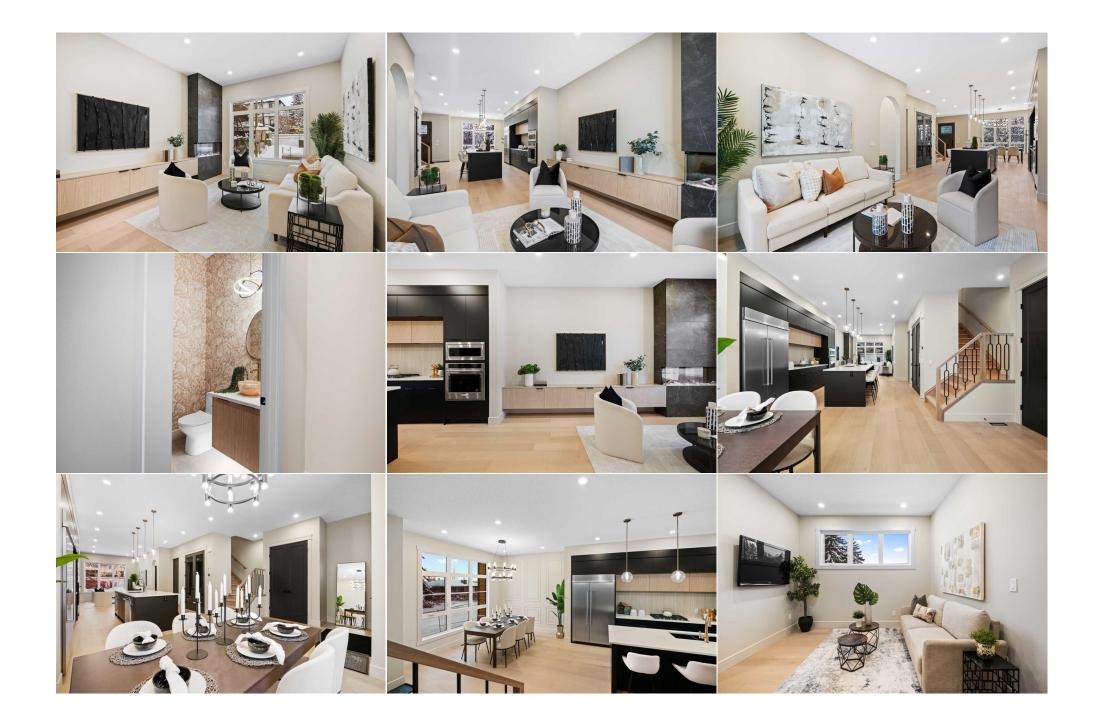

| Kitchen                                         | Basement                                                                                                                                                                                               | 9`2" x 7`8"                                                                                                                                                                                                                                                                                            | Game Room<br>Legal/Tax/Financial                                                                                                                                                                                                                                                                                                         | Basement                                                                                                                                                                                                                                                                                  | 12`5" x 17`2"                                                                                                                                                                                                                                                                                                                                                                                                                                                                       |
|-------------------------------------------------|--------------------------------------------------------------------------------------------------------------------------------------------------------------------------------------------------------|--------------------------------------------------------------------------------------------------------------------------------------------------------------------------------------------------------------------------------------------------------------------------------------------------------|------------------------------------------------------------------------------------------------------------------------------------------------------------------------------------------------------------------------------------------------------------------------------------------------------------------------------------------|-------------------------------------------------------------------------------------------------------------------------------------------------------------------------------------------------------------------------------------------------------------------------------------------|-------------------------------------------------------------------------------------------------------------------------------------------------------------------------------------------------------------------------------------------------------------------------------------------------------------------------------------------------------------------------------------------------------------------------------------------------------------------------------------|
| Title:<br><b>Fee Simple</b><br>Legal Desc:      | 2312301                                                                                                                                                                                                | Zoning:<br><b>R-C2</b>                                                                                                                                                                                                                                                                                 | Remarks                                                                                                                                                                                                                                                                                                                                  |                                                                                                                                                                                                                                                                                           |                                                                                                                                                                                                                                                                                                                                                                                                                                                                                     |
| Pub Rmks:<br>Inclusions:<br>Property Listed By: | seamlessly. The exter<br>main and upper levels<br>is bright and spacious<br>an elegant champagne<br>creates a serene and a<br>secondary legal suite<br>McKnight Blvd and De<br>activities, and walk to | ior features cedar soffits and<br>s, providing a sleek, timeless<br>, perfect for both everyday li<br>e bronze faucet, extending in<br>airy retreat. Designer mirrors<br>with all necessary appliances<br>erfoot Trail, making downtov<br>nearby schools. This home a<br>che side entrance, and fencin | a striking white oak main door, offer<br>appeal. With 10' ceilings on the main<br>iving and entertaining. The gourmet k<br>ito the powder bathroom. A spacious<br>is in the bathrooms add a touch of luxi<br>s, ideal for guests or extended family.<br>wn just a short drive away. Enjoy the<br>olso includes a 2-car garage (20x20), a | ing a warm and inviting first im<br>floor and 9' ceilings upstairs ar<br>titchen is equipped with premiu<br>pantry offers ample storage, wh<br>ury to your daily routine. Addition<br>Convenience is at your doorste<br>close proximity to Confederation<br>and seasonal work to complete | where luxury and functionality come together<br>pression. Inside, hardwood flooring spans the<br>ad in the basement, the open-concept layout<br>m KitchenAid stainless steel appliances and<br>hile the vaulted ceiling in the master bedroom<br>onally, this home features a fully equipped<br>up with quick access to major routes like<br>n Park and Nose Hill Park for outdoor<br>Sod installed in backyard, concrete patio,<br>hjoy. Don't miss out on the opportunity to call |