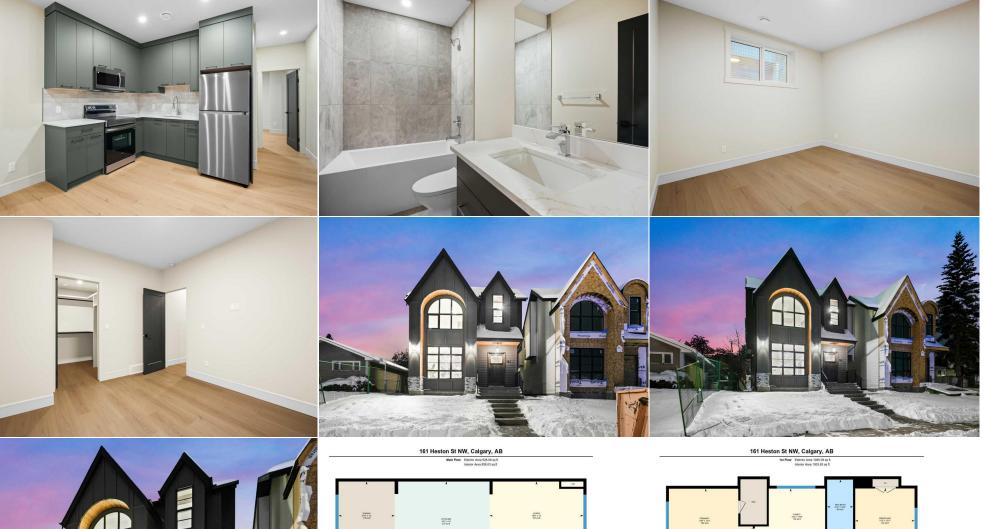

## 161 HESTON Street, Calgary T2K2C5

| MLS®#:  | A2181459 | Area:   | Highwood | Listing<br>Date: | 11/28/24       | List Price: <b>\$1,099,000</b> |
|---------|----------|---------|----------|------------------|----------------|--------------------------------|
| Status: | Active   | County: | Calgary  | Change:          | +\$49k, 09-Dec | Association: Fort McMurray     |

| General Information |                 |                     |       | DOM        |           |
|---------------------|-----------------|---------------------|-------|------------|-----------|
| Prop Type:          | Residential     |                     |       | 55         |           |
| Sub Type:           | Detached        |                     |       | Layout     |           |
| City/Town:          | Calgary         | Finished Floor Area |       | Beds:      | 4 (3 1 )  |
| Year Built:         | 2024            | Abv Sqft:           | 2,013 | Baths:     | 3.5 (3 1) |
| Lot Information     |                 | Low Sqft:           |       | Style:     | 2 Storey  |
| Lot Sz Ar:          | 3,002 sqft      | Ttl Sqft:           | 2,013 |            |           |
| Lot Shape:          |                 |                     |       | Parking    |           |
|                     |                 |                     |       | Ttl Park:  | 2         |
|                     |                 |                     |       | Garage Sz: | 2         |
| Access:             |                 |                     |       | -          |           |
| Lot Feat:           | Back Lane       |                     |       |            |           |
| Park Feat:          | Double Garage [ | Detached            |       |            |           |

| Kitchen                                         | Basement                                                                                                                                                                                               | 9`2" x 7`8"                                                                                                                                                                                                                                                                                            | Game Room<br>Legal/Tax/Financial                                                                                                                                                                                                                                                                                                         | Basement                                                                                                                                                                                                                                                                                  | 12`5" x 17`2"                                                                                                                                                                                                                                                                                                                                                                                                                                                                       |
|-------------------------------------------------|--------------------------------------------------------------------------------------------------------------------------------------------------------------------------------------------------------|--------------------------------------------------------------------------------------------------------------------------------------------------------------------------------------------------------------------------------------------------------------------------------------------------------|------------------------------------------------------------------------------------------------------------------------------------------------------------------------------------------------------------------------------------------------------------------------------------------------------------------------------------------|-------------------------------------------------------------------------------------------------------------------------------------------------------------------------------------------------------------------------------------------------------------------------------------------|-------------------------------------------------------------------------------------------------------------------------------------------------------------------------------------------------------------------------------------------------------------------------------------------------------------------------------------------------------------------------------------------------------------------------------------------------------------------------------------|
| Title:<br><b>Fee Simple</b><br>Legal Desc:      | 2312301                                                                                                                                                                                                | Zoning:<br><b>R-C2</b>                                                                                                                                                                                                                                                                                 | Remarks                                                                                                                                                                                                                                                                                                                                  |                                                                                                                                                                                                                                                                                           |                                                                                                                                                                                                                                                                                                                                                                                                                                                                                     |
| Pub Rmks:<br>Inclusions:<br>Property Listed By: | seamlessly. The exter<br>main and upper levels<br>is bright and spacious<br>an elegant champagne<br>creates a serene and a<br>secondary legal suite<br>McKnight Blvd and De<br>activities, and walk to | ior features cedar soffits and<br>s, providing a sleek, timeless<br>, perfect for both everyday li<br>e bronze faucet, extending in<br>airy retreat. Designer mirrors<br>with all necessary appliances<br>erfoot Trail, making downtov<br>nearby schools. This home a<br>che side entrance, and fencin | a striking white oak main door, offer<br>appeal. With 10' ceilings on the main<br>iving and entertaining. The gourmet k<br>ito the powder bathroom. A spacious<br>is in the bathrooms add a touch of luxi<br>s, ideal for guests or extended family.<br>wn just a short drive away. Enjoy the<br>olso includes a 2-car garage (20x20), a | ing a warm and inviting first im<br>floor and 9' ceilings upstairs ar<br>titchen is equipped with premiu<br>pantry offers ample storage, wh<br>ury to your daily routine. Addition<br>Convenience is at your doorste<br>close proximity to Confederation<br>and seasonal work to complete | where luxury and functionality come together<br>pression. Inside, hardwood flooring spans the<br>ad in the basement, the open-concept layout<br>m KitchenAid stainless steel appliances and<br>hile the vaulted ceiling in the master bedroom<br>onally, this home features a fully equipped<br>up with quick access to major routes like<br>n Park and Nose Hill Park for outdoor<br>Sod installed in backyard, concrete patio,<br>hjoy. Don't miss out on the opportunity to call |