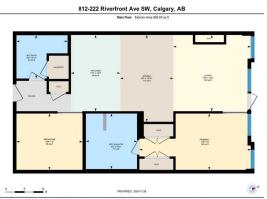

## 222 RIVERFRONT Avenue #812, Calgary T2P 0W3

| MLS®#:<br>Status:                                     | A2181480<br>Active | Area:<br>County:                                                                                                                                                                        | Chinatown<br>Calgary | Listing<br>Date:<br>Change:                                                                                                                         | 12/02/24<br>None                                                                                                 |                                                                  | : <b>\$444,900</b><br>on: <b>Fort McMurray</b>                                 |                                      |                                                                                        |                                                              |  |
|-------------------------------------------------------|--------------------|-----------------------------------------------------------------------------------------------------------------------------------------------------------------------------------------|----------------------|-----------------------------------------------------------------------------------------------------------------------------------------------------|------------------------------------------------------------------------------------------------------------------|------------------------------------------------------------------|--------------------------------------------------------------------------------|--------------------------------------|----------------------------------------------------------------------------------------|--------------------------------------------------------------|--|
|                                                       |                    |                                                                                                                                                                                         |                      | General Im<br>Prop Type:<br>Sub Type:<br>City/Town:<br>Year Built:<br>Lot Inform:<br>Lot Sz Ar:<br>Lot Shape:<br>Access:<br>Lot Feat:<br>Park Feat: | ation                                                                                                            | Residential<br>Apartment<br>Calgary<br>2010<br>Parkade,Undergrou | <u>Finished Floor Area</u><br>Abv Sqft:<br>Low Sqft:<br>Ttl Sqft:<br><b>nd</b> | 797<br>797                           | DOM<br>19<br>Layout<br>Beds:<br>Baths:<br>Style:<br>Parking<br>Ttl Park:<br>Garage Sz: | 2 (2 )<br>2.0 (2 0)<br>High-Rise (5+)<br>1                   |  |
|                                                       |                    |                                                                                                                                                                                         |                      |                                                                                                                                                     |                                                                                                                  | Utilities and Feature                                            | es                                                                             |                                      |                                                                                        |                                                              |  |
| Roof:<br>Heating:<br>Sewer:<br>Ext Feat:              | Balcony,B          | Baseboard,Hot Water,Natural Gas<br>Balcony,BBQ gas line                                                                                                                                 |                      |                                                                                                                                                     | Construction:<br><b>Concrete,Stone</b><br>Flooring:<br><b>Carpet,Hardwood,Tile</b><br>Water Source:<br>Fnd/Bsmt: |                                                                  |                                                                                |                                      |                                                                                        |                                                              |  |
| Kitchen App<br>Int Feat:<br>Utilities:                | ol:                | Built-In Refrigerator,Dishwasher,Gas Range,Microwave,Range Hood,Window Coverings<br>Built-in Features,Double Vanity,Granite Counters,No Animal Home,No Smoking Home<br>Room Information |                      |                                                                                                                                                     |                                                                                                                  |                                                                  |                                                                                |                                      |                                                                                        |                                                              |  |
| Room<br>3pc Bathro<br>Bedroom<br>Kitchen<br>Bedroom - |                    | Main<br>Main<br>Main                                                                                                                                                                    |                      |                                                                                                                                                     | <u>s</u><br>L1"<br>`0"<br>2`2"<br>`0"                                                                            | Room<br>5pc Ensuite bath<br>Dining Room<br>Living Room           |                                                                                | <u>Level</u><br>Main<br>Main<br>Main | 8`2"<br>8`6"                                                                           | Dimensions<br>8`2" x 8`10"<br>8`6" x 13`10"<br>12`4" x 12`2" |  |
| Eculouin -                                            | i i initai y       | Pium                                                                                                                                                                                    |                      | 17`9" x 9`                                                                                                                                          | ·                                                                                                                | Legal/Tax/Financia                                               | ıl                                                                             |                                      |                                                                                        |                                                              |  |