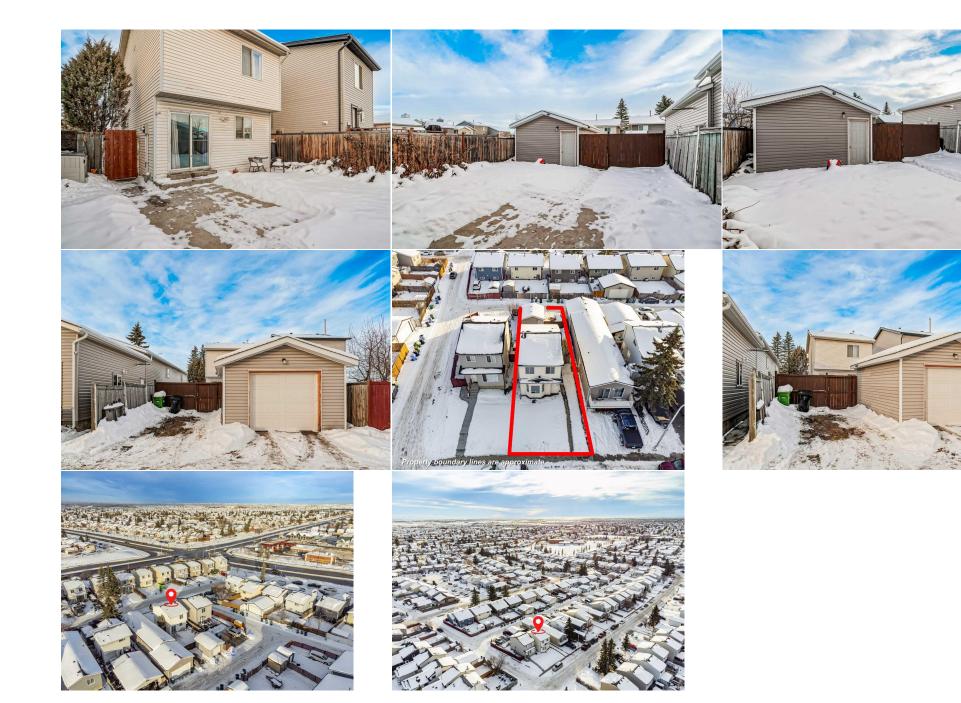

| Title:<br><b>Fee Simple</b><br>Legal Desc:      | Zoning:<br>R-GC<br>8310081                                                                                                                                                                                                                                                                                                                                                                                                                                                                                                                                                                                                                                                                                                                                                                                                                                                                                                                                                                                                                                                        |  |  |  |  |
|-------------------------------------------------|-----------------------------------------------------------------------------------------------------------------------------------------------------------------------------------------------------------------------------------------------------------------------------------------------------------------------------------------------------------------------------------------------------------------------------------------------------------------------------------------------------------------------------------------------------------------------------------------------------------------------------------------------------------------------------------------------------------------------------------------------------------------------------------------------------------------------------------------------------------------------------------------------------------------------------------------------------------------------------------------------------------------------------------------------------------------------------------|--|--|--|--|
|                                                 | Remarks                                                                                                                                                                                                                                                                                                                                                                                                                                                                                                                                                                                                                                                                                                                                                                                                                                                                                                                                                                                                                                                                           |  |  |  |  |
| Pub Rmks:<br>Inclusions:<br>Property Listed By: | Charming 2-Storey Home in Falconridge, Welcome to this lovely 2-storey home in the heart of Falconridge, offering a functional layout with thoughtful updates.<br>Step into the bright and inviting main floor, featuring a newer white kitchen with ample cabinets, plenty of counter space, and updated stainless steel appliances.<br>Patio doors lead you to a spacious backyard, perfect for entertaining or relaxing. The cozy living room at the front of the home provides plenty of space for family<br>gatherings. Upstairs, you'll find three comfortable bedrooms and a full 4-piece bath. The fully developed basement adds even more versatility, boasting a family<br>room, an additional 4-piece bath, and a bonus room that can serve as a playroom or den. The property also includes a single detached garage and is ideally situated<br>close to schools, shopping, and major roadways, ensuring convenience at every turn. Don't miss this opportunity—mark your calendar for December 5th and get<br>ready to make this your new home!<br>N/A<br>eXp Realty |  |  |  |  |