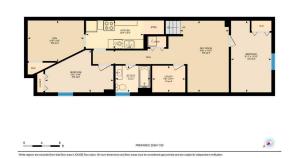

## TO VIEW THIS PROPERTY WITH AN A-TEAM BUYER'S AGENT PLEASE CONTACT (587) 700-7123

PREPARED 2024/11/29

353 Martindale Blvd NE, Calgary, AB

Basement (Below Grade) Exterior Area 563.72 sq ft Interior Area 540.11 sq ft