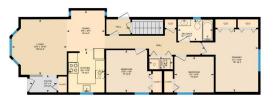

Back Lane,Back Yard,Corner Lot,Front Yard,Lawn,Level,Pie Shaped Lot Off Street

Utilities and Features

Park Feat:

| Roof:<br>Heating:<br>Sewer:<br>Ext Feat:<br>Kitchen Appl:<br>Int Feat:<br>Utilities:                      | Asphalt Shingl<br>Forced Air<br>Private Yard | Dishwasher,Dryer,Electric St                                             | tove,Microwave Hood Fan,Refrigera<br>g Home,Quartz Counters,Separate B<br>Room                                                | · · · •                                                                                            |                                                                          |                                                                                                                             |
|-----------------------------------------------------------------------------------------------------------|----------------------------------------------|--------------------------------------------------------------------------|-------------------------------------------------------------------------------------------------------------------------------|----------------------------------------------------------------------------------------------------|--------------------------------------------------------------------------|-----------------------------------------------------------------------------------------------------------------------------|
| <u>Room</u><br>Living Room<br>Kitchen<br>Bedroom<br>4pc Bathroom<br>4pc Bathroom<br>Bedroom<br>Great Room |                                              | <u>Level</u><br>Main<br>Main<br>Main<br>Basement<br>Basement<br>Basement | Dimensions<br>12`10" x 12`8"<br>9`6" x 8`4"<br>9`9" x 10`5"<br>4`11" x 8`1"<br>5`11" x 7`9"<br>9`4" x 15`2"<br>15`10" x 10`9" | Room<br>Dining Room<br>Bedroom - Primary<br>Bedroom<br>Laundry<br>Bedroom<br>Flex Space<br>Kitchen | <u>Level</u><br>Main<br>Main<br>Main<br>Basement<br>Basement<br>Basement | Dimensions<br>9`5" x 8`9"<br>14`5" x 13`0"<br>8`3" x 9`1"<br>2`11" x 5`6"<br>15`11" x 8`11"<br>9`2" x 12`5"<br>6`3" x 12`9" |

| Furnace/Utility Room                                                                                                                                                         | Basement | <b>5`11" x 7`4"</b><br>Legal/Tax/Fir | nancial |
|------------------------------------------------------------------------------------------------------------------------------------------------------------------------------|----------|--------------------------------------|---------|
| Title:<br>Fee Simple<br>Legal Desc:                                                                                                                                          | 9110589  | Zoning:<br><b>R-CG</b>               |         |
| Legal Desc.                                                                                                                                                                  | 9110309  | Remark                               | rs      |
| renovated with new flooring throughout, new bathrooms<br>under warranty on both floors that have never even beer<br>separate laundry, with designated parking in the back ar |          |                                      |         |