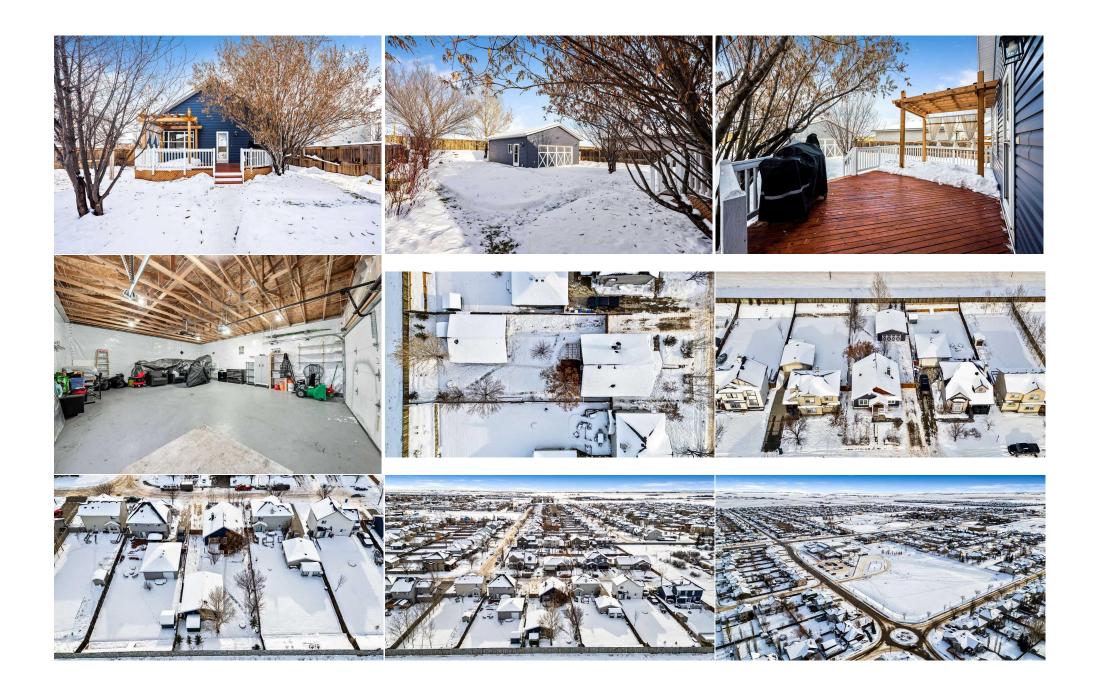

Back Yard,Cul-De-Sac,Fruit Trees/Shrub(s),Landscaped,Level,Private,Rectangular Lot,Treed Double Garage Detached,Driveway

Utilities and Features

| Roof:Asphalt ShingleHeating:Forced Air,Natural GasSewer:Ext Feat:Private Yard |      |                                                                                                                                                                                                              | Construction:<br>Vinyl Siding,Wood Frame<br>Flooring:<br>Carpet,Ceramic Tile,Laminate<br>Water Source:<br>Fnd/Bsmt:<br>Poured Concrete |                  |          |                |  |  |  |
|-------------------------------------------------------------------------------|------|--------------------------------------------------------------------------------------------------------------------------------------------------------------------------------------------------------------|----------------------------------------------------------------------------------------------------------------------------------------|------------------|----------|----------------|--|--|--|
|                                                                               |      | Central Air Conditioner,Dishwasher,Electric Stove,Garage Control(s),Garburator,Microwave Hood Fan,Refrigerator,Washer/Dryer<br>Breakfast Bar,Ceiling Fan(s),Closet Organizers,Pantry,Quartz Counters,Storage |                                                                                                                                        |                  |          |                |  |  |  |
| Utilities:                                                                    |      |                                                                                                                                                                                                              |                                                                                                                                        | Deem Information |          |                |  |  |  |
|                                                                               |      |                                                                                                                                                                                                              |                                                                                                                                        | Room Information |          |                |  |  |  |
| <u>Room</u>                                                                   |      | <u>Level</u>                                                                                                                                                                                                 | Dimensions                                                                                                                             | Room             | Level    | Dimensions     |  |  |  |
| Entrance                                                                      |      | Main                                                                                                                                                                                                         | 5`4" x 6`3"                                                                                                                            | Kitchen          | Main     | 10`0" x 12`10" |  |  |  |
| Dining Room                                                                   |      | Main                                                                                                                                                                                                         | 8`6" x 10`9"                                                                                                                           | Living Room      | Main     | 13`0" x 14`5"  |  |  |  |
| Bedroom - Prin                                                                | nary | Main                                                                                                                                                                                                         | 10`11" x 12`5"                                                                                                                         | Bedroom          | Main     | 9`1" x 9`11"   |  |  |  |
| 4pc Bathroom                                                                  |      | Main                                                                                                                                                                                                         | 6`0" x 8`2"                                                                                                                            | 4pc Ensuite bath | Main     | 4`11" x 8`7"   |  |  |  |
| 4pc Bathroom                                                                  |      | Basement                                                                                                                                                                                                     | 4`4" x 8`3"                                                                                                                            | Family Room      | Basement | 11`10" x 15`4" |  |  |  |
| Flex Space                                                                    |      | Basement                                                                                                                                                                                                     | 11`7" x 17`10"                                                                                                                         | Bedroom          | Basement | 7`8" x 11`9"   |  |  |  |
| Bedroom                                                                       |      | Basement                                                                                                                                                                                                     | 8`8" x 8`9"                                                                                                                            | Laundry          | Basement | 10`6" x 13`0"  |  |  |  |

| Legal/Tax/Financial                             |                                                                                                                                                                                                                                                                                                                                                                                                                                                                                                                                                                                                                                                                                                                                                                                                                                                                                                                                                                                                                                                                                                                                                                                                                                                                                                                                                                                                                                                                                                                                                                                                                                                                                                                                                                                                                                                                                                                                                                                                                                                                                                                             |  |  |  |
|-------------------------------------------------|-----------------------------------------------------------------------------------------------------------------------------------------------------------------------------------------------------------------------------------------------------------------------------------------------------------------------------------------------------------------------------------------------------------------------------------------------------------------------------------------------------------------------------------------------------------------------------------------------------------------------------------------------------------------------------------------------------------------------------------------------------------------------------------------------------------------------------------------------------------------------------------------------------------------------------------------------------------------------------------------------------------------------------------------------------------------------------------------------------------------------------------------------------------------------------------------------------------------------------------------------------------------------------------------------------------------------------------------------------------------------------------------------------------------------------------------------------------------------------------------------------------------------------------------------------------------------------------------------------------------------------------------------------------------------------------------------------------------------------------------------------------------------------------------------------------------------------------------------------------------------------------------------------------------------------------------------------------------------------------------------------------------------------------------------------------------------------------------------------------------------------|--|--|--|
| Title:<br><b>Fee Simple</b><br>Legal Desc:      | Zoning:<br>DC75<br>0410597<br>Remarks                                                                                                                                                                                                                                                                                                                                                                                                                                                                                                                                                                                                                                                                                                                                                                                                                                                                                                                                                                                                                                                                                                                                                                                                                                                                                                                                                                                                                                                                                                                                                                                                                                                                                                                                                                                                                                                                                                                                                                                                                                                                                       |  |  |  |
| Pub Rmks:<br>Inclusions:<br>Property Listed By: | Welcome to this beautifully finished bungalow that looks just like a show home and is nestled in the heart of Langdon's quiet neighborhood, where timeless appeal meets modern comfort! Boasting over 2,100 SQFT of living space, this exquisite home features 4 bedrooms and 3 full baths, perfect for families and entertaining. As you step inside, you're greeted by an inviting open-concept layout that seamlessly connects the cozy living room - complete with an electric fireplace - to the modern kitchen and dining area. Ideal for gatherings, this space is accentuated by luxurious laminate plank flooring (2018, with original hardwood underneath), NEW CARPET (2020), an elegant stairwell railing (2022) and the main floor was freshly painted(2024). The main floor is smartly designed with a chef's kitchen featuring stainless steel appliances Fridge & Stove (2021), Dishwasher & Microwave Hoodfan(2023), stunning white QUARTZ countertops with the perfect sit-up counter-height bar. The kitchen leads to the dining room & living room banked with large windows making for beautiful view of the professionally landscaped yard. The main floor is also home to a large primary suite with walk-in closet and spa-like ensuite bathroom. A second bedroom can easily be a flex room for a home office with yet another full bathroom. Moving down to the basement, you are met by a large, fully developed space with bright windows, high ceilings perfect for your theatre room and rec space! With another two spacious bedrooms and a full bathroom, this basement is perfectly finished. A large mechanical room offers plenty space with new Washer & Dryer(2023), HOT WATER TANK(2023) AND CENTRAL AIR CONDITIONING(2022). Your Outdoor Oasis includes a Private backyard with a spacious recently refinished deck under a pergola, perfect for outdoor dining and relaxation. The Oversized HEATED DOUBLE Detached Garage (insulated with 220-volt wiring) and expansive driveway perfect for RV and guest parking also has a gate for privacy. Located in a sought-after communit |  |  |  |