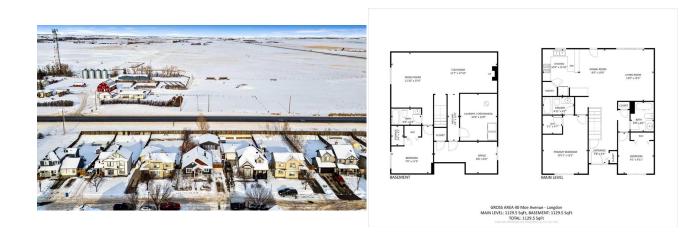

| eral Information | -           |                   |       | DOM            |           |
|------------------|-------------|-------------------|-------|----------------|-----------|
| о Туре:          | Residential |                   |       | 17             |           |
| Туре:            | Detached    |                   |       | <u>Layout</u>  |           |
| /Town:           | Langdon     | Finished Floor Ar | ea    | Beds:          | 4 (2 2 )  |
| r Built:         | 2005        | Abv Sqft:         | 1,129 | Baths:         | 3.0 (3 0) |
| Information      |             | Low Sqft:         |       | Style:         | Bungalow  |
| Sz Ar:           | 8,712 sqft  | Ttl Sqft:         | 1,129 |                |           |
| Shape:           |             |                   |       | De dia a       |           |
| •                |             |                   |       | <u>Parking</u> |           |
|                  |             |                   |       | Ttl Park:      | 6         |
|                  |             |                   |       | Garage Sz:     | 2         |
| ess:             |             |                   |       |                |           |
|                  |             |                   |       |                |           |

Back Yard,Cul-De-Sac,Fruit Trees/Shrub(s),Landscaped,Level,Private,Rectangular Lot,Treed Double Garage Detached,Driveway

Utilities and Features

| Roof:Asphalt ShingleHeating:Forced Air,Natural GasSewer:Ext Feat:Private Yard |      |                                                                                                                                                                                                              | Construction:<br>Vinyl Siding,Wood Frame<br>Flooring:<br>Carpet,Ceramic Tile,Laminate<br>Water Source:<br>Fnd/Bsmt:<br>Poured Concrete |                  |          |                |  |  |  |
|-------------------------------------------------------------------------------|------|--------------------------------------------------------------------------------------------------------------------------------------------------------------------------------------------------------------|----------------------------------------------------------------------------------------------------------------------------------------|------------------|----------|----------------|--|--|--|
|                                                                               |      | Central Air Conditioner,Dishwasher,Electric Stove,Garage Control(s),Garburator,Microwave Hood Fan,Refrigerator,Washer/Dryer<br>Breakfast Bar,Ceiling Fan(s),Closet Organizers,Pantry,Quartz Counters,Storage |                                                                                                                                        |                  |          |                |  |  |  |
| Utilities:                                                                    |      |                                                                                                                                                                                                              |                                                                                                                                        | Deem Information |          |                |  |  |  |
|                                                                               |      |                                                                                                                                                                                                              |                                                                                                                                        | Room Information |          |                |  |  |  |
| <u>Room</u>                                                                   |      | <u>Level</u>                                                                                                                                                                                                 | Dimensions                                                                                                                             | Room             | Level    | Dimensions     |  |  |  |
| Entrance                                                                      |      | Main                                                                                                                                                                                                         | 5`4" x 6`3"                                                                                                                            | Kitchen          | Main     | 10`0" x 12`10" |  |  |  |
| Dining Room                                                                   |      | Main                                                                                                                                                                                                         | 8`6" x 10`9"                                                                                                                           | Living Room      | Main     | 13`0" x 14`5"  |  |  |  |
| Bedroom - Prin                                                                | nary | Main                                                                                                                                                                                                         | 10`11" x 12`5"                                                                                                                         | Bedroom          | Main     | 9`1" x 9`11"   |  |  |  |
| 4pc Bathroom                                                                  |      | Main                                                                                                                                                                                                         | 6`0" x 8`2"                                                                                                                            | 4pc Ensuite bath | Main     | 4`11" x 8`7"   |  |  |  |
| 4pc Bathroom                                                                  |      | Basement                                                                                                                                                                                                     | 4`4" x 8`3"                                                                                                                            | Family Room      | Basement | 11`10" x 15`4" |  |  |  |
| Flex Space                                                                    |      | Basement                                                                                                                                                                                                     | 11`7" x 17`10"                                                                                                                         | Bedroom          | Basement | 7`8" x 11`9"   |  |  |  |
| Bedroom                                                                       |      | Basement                                                                                                                                                                                                     | 8`8" x 8`9"                                                                                                                            | Laundry          | Basement | 10`6" x 13`0"  |  |  |  |