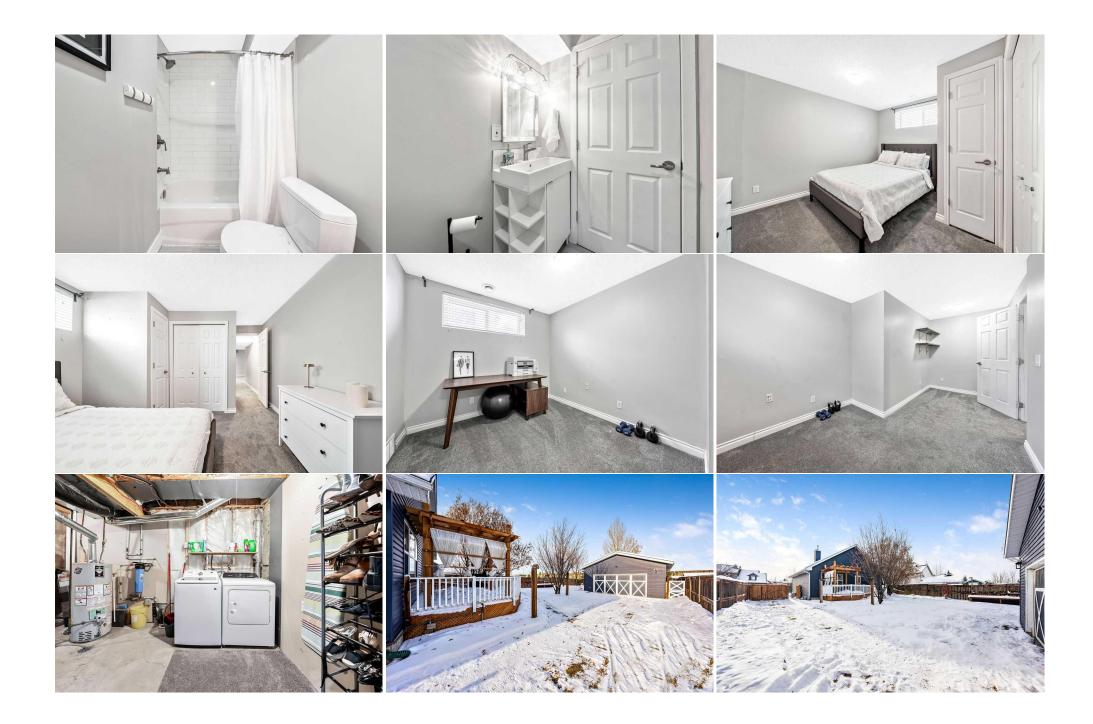

Back Yard,Cul-De-Sac,Fruit Trees/Shrub(s),Landscaped,Level,Private,Rectangular Lot,Treed Double Garage Detached,Driveway

Utilities and Features

| Roof:Asphalt ShingleHeating:Forced Air,Natural GasSewer:Ext Feat:Private Yard |      |                                                                                                                                                                                                              | Construction:<br>Vinyl Siding,Wood Frame<br>Flooring:<br>Carpet,Ceramic Tile,Laminate<br>Water Source:<br>Fnd/Bsmt:<br>Poured Concrete |                  |          |                |  |  |  |
|-------------------------------------------------------------------------------|------|--------------------------------------------------------------------------------------------------------------------------------------------------------------------------------------------------------------|----------------------------------------------------------------------------------------------------------------------------------------|------------------|----------|----------------|--|--|--|
|                                                                               |      | Central Air Conditioner,Dishwasher,Electric Stove,Garage Control(s),Garburator,Microwave Hood Fan,Refrigerator,Washer/Dryer<br>Breakfast Bar,Ceiling Fan(s),Closet Organizers,Pantry,Quartz Counters,Storage |                                                                                                                                        |                  |          |                |  |  |  |
| Utilities:                                                                    |      |                                                                                                                                                                                                              |                                                                                                                                        | Deem Information |          |                |  |  |  |
|                                                                               |      |                                                                                                                                                                                                              |                                                                                                                                        | Room Information |          |                |  |  |  |
| <u>Room</u>                                                                   |      | <u>Level</u>                                                                                                                                                                                                 | Dimensions                                                                                                                             | Room             | Level    | Dimensions     |  |  |  |
| Entrance                                                                      |      | Main                                                                                                                                                                                                         | 5`4" x 6`3"                                                                                                                            | Kitchen          | Main     | 10`0" x 12`10" |  |  |  |
| Dining Room                                                                   |      | Main                                                                                                                                                                                                         | 8`6" x 10`9"                                                                                                                           | Living Room      | Main     | 13`0" x 14`5"  |  |  |  |
| Bedroom - Prin                                                                | nary | Main                                                                                                                                                                                                         | 10`11" x 12`5"                                                                                                                         | Bedroom          | Main     | 9`1" x 9`11"   |  |  |  |
| 4pc Bathroom                                                                  |      | Main                                                                                                                                                                                                         | 6`0" x 8`2"                                                                                                                            | 4pc Ensuite bath | Main     | 4`11" x 8`7"   |  |  |  |
| 4pc Bathroom                                                                  |      | Basement                                                                                                                                                                                                     | 4`4" x 8`3"                                                                                                                            | Family Room      | Basement | 11`10" x 15`4" |  |  |  |
| Flex Space                                                                    |      | Basement                                                                                                                                                                                                     | 11`7" x 17`10"                                                                                                                         | Bedroom          | Basement | 7`8" x 11`9"   |  |  |  |
| Bedroom                                                                       |      | Basement                                                                                                                                                                                                     | 8`8" x 8`9"                                                                                                                            | Laundry          | Basement | 10`6" x 13`0"  |  |  |  |

| Legal/Tax/Financial                             |                                                                                                                                                                                                                                                                                                                                                                                                                                                                                                                                                                                                                                                                                                                                                                                                                                                                                                                                                                                                                                                                                                                                                                                                                                                                                                                                                                                                                                                                                                                                                                                                                                                                                                                                                                                                                                                                                                                                                                                                                                                                                                                             |  |  |  |
|-------------------------------------------------|-----------------------------------------------------------------------------------------------------------------------------------------------------------------------------------------------------------------------------------------------------------------------------------------------------------------------------------------------------------------------------------------------------------------------------------------------------------------------------------------------------------------------------------------------------------------------------------------------------------------------------------------------------------------------------------------------------------------------------------------------------------------------------------------------------------------------------------------------------------------------------------------------------------------------------------------------------------------------------------------------------------------------------------------------------------------------------------------------------------------------------------------------------------------------------------------------------------------------------------------------------------------------------------------------------------------------------------------------------------------------------------------------------------------------------------------------------------------------------------------------------------------------------------------------------------------------------------------------------------------------------------------------------------------------------------------------------------------------------------------------------------------------------------------------------------------------------------------------------------------------------------------------------------------------------------------------------------------------------------------------------------------------------------------------------------------------------------------------------------------------------|--|--|--|
| Title:<br><b>Fee Simple</b><br>Legal Desc:      | Zoning:<br>DC75<br>0410597<br>Remarks                                                                                                                                                                                                                                                                                                                                                                                                                                                                                                                                                                                                                                                                                                                                                                                                                                                                                                                                                                                                                                                                                                                                                                                                                                                                                                                                                                                                                                                                                                                                                                                                                                                                                                                                                                                                                                                                                                                                                                                                                                                                                       |  |  |  |
| Pub Rmks:<br>Inclusions:<br>Property Listed By: | Welcome to this beautifully finished bungalow that looks just like a show home and is nestled in the heart of Langdon's quiet neighborhood, where timeless appeal meets modern comfort! Boasting over 2,100 SQFT of living space, this exquisite home features 4 bedrooms and 3 full baths, perfect for families and entertaining. As you step inside, you're greeted by an inviting open-concept layout that seamlessly connects the cozy living room - complete with an electric fireplace - to the modern kitchen and dining area. Ideal for gatherings, this space is accentuated by luxurious laminate plank flooring (2018, with original hardwood underneath), NEW CARPET (2020), an elegant stairwell railing (2022) and the main floor was freshly painted(2024). The main floor is smartly designed with a chef's kitchen featuring stainless steel appliances Fridge & Stove (2021), Dishwasher & Microwave Hoodfan(2023), stunning white QUARTZ countertops with the perfect sit-up counter-height bar. The kitchen leads to the dining room & living room banked with large windows making for beautiful view of the professionally landscaped yard. The main floor is also home to a large primary suite with walk-in closet and spa-like ensuite bathroom. A second bedroom can easily be a flex room for a home office with yet another full bathroom. Moving down to the basement, you are met by a large, fully developed space with bright windows, high ceilings perfect for your theatre room and rec space! With another two spacious bedrooms and a full bathroom, this basement is perfectly finished. A large mechanical room offers plenty space with new Washer & Dryer(2023), HOT WATER TANK(2023) AND CENTRAL AIR CONDITIONING(2022). Your Outdoor Oasis includes a Private backyard with a spacious recently refinished deck under a pergola, perfect for outdoor dining and relaxation. The Oversized HEATED DOUBLE Detached Garage (insulated with 220-volt wiring) and expansive driveway perfect for RV and guest parking also has a gate for privacy. Located in a sought-after communit |  |  |  |