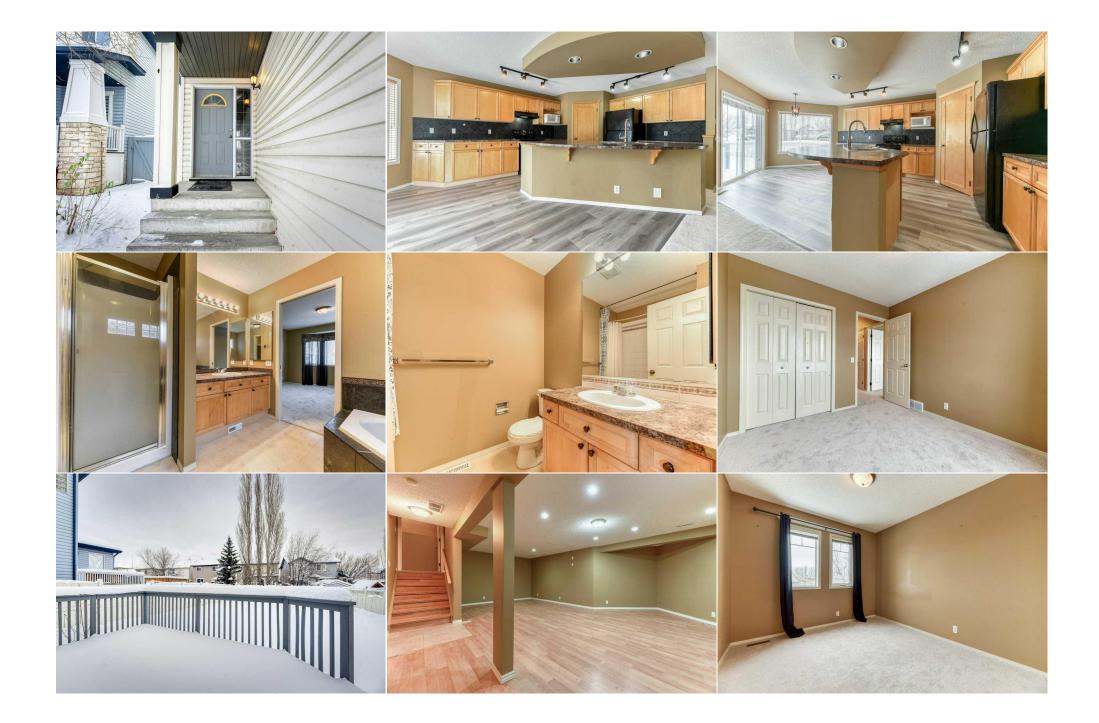

| Game Room<br>Storage                            | Basement<br>Basement                                                                                                                                                                                                                                                                                                                                                                                                                                                                                                                                                                                                                                                                                                                                                                                                                                                                                                                                                                                                                                                                                                                     | 23`8" x 21`7"<br>10`11" x 8`2" | 2pc Bathroom   | Basement | 23`3" x 10`1" |
|-------------------------------------------------|------------------------------------------------------------------------------------------------------------------------------------------------------------------------------------------------------------------------------------------------------------------------------------------------------------------------------------------------------------------------------------------------------------------------------------------------------------------------------------------------------------------------------------------------------------------------------------------------------------------------------------------------------------------------------------------------------------------------------------------------------------------------------------------------------------------------------------------------------------------------------------------------------------------------------------------------------------------------------------------------------------------------------------------------------------------------------------------------------------------------------------------|--------------------------------|----------------|----------|---------------|
| Storage                                         | buschient                                                                                                                                                                                                                                                                                                                                                                                                                                                                                                                                                                                                                                                                                                                                                                                                                                                                                                                                                                                                                                                                                                                                |                                | /Tax/Financial |          |               |
| Title:<br><b>Fee Simple</b><br>Legal Desc:      | 01122491                                                                                                                                                                                                                                                                                                                                                                                                                                                                                                                                                                                                                                                                                                                                                                                                                                                                                                                                                                                                                                                                                                                                 | Zoning:<br><b>SR</b>           |                |          |               |
|                                                 |                                                                                                                                                                                                                                                                                                                                                                                                                                                                                                                                                                                                                                                                                                                                                                                                                                                                                                                                                                                                                                                                                                                                          |                                | Remarks        |          |               |
| Pub Rmks:<br>Inclusions:<br>Property Listed By: | OPEN HOUSE JANUARY 26 2PM to 4PM ,Beautiful former show home in the excellent community of Tuscany. Move in ready. 2 story home with completely professional finished basement. Main floor has large open plan, family room with two story windows and a cozy fireplace with a large mantel. The kitchen is bright and spacious with an oversized island with overhead lighting, Walk-through pantry leading to the laundry room and the garage. The dining nook opens to a beautiful newly painted deck, and large east-facing backyard. Freshly painted fence. Built-in vacuum system on all floors. Newer roof. Large 2 car drywalled, finished and painted garage. New 60 oz. carpet upstairs with 9 oz. underlay. 3 Large-sized bedrooms, Ensuite with 4 piece bathroom and walk-in closet. Fully finished basement includes an additional large bathroom and spacious family room . Newer hot water tank and well maintained furnace, Non smoking home No pets. Great street access and walking distance to many amenities, including the Tuscany Club and lake, schools, playgrounds and shopping. None RE/MAX Landan Real Estate |                                |                |          |               |