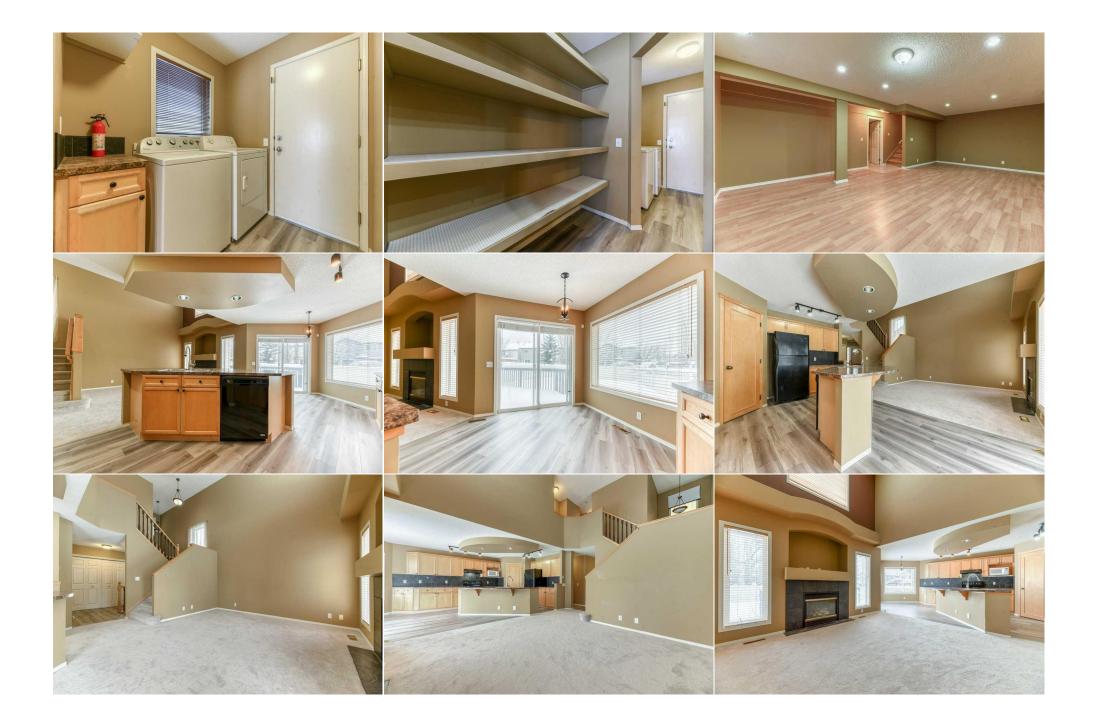

| Game Room<br>Storage                            | Basement<br>Basement                                                                                                                                                                                                                                                                                                                                                                                                                                                                                                                                                                                                                                                                                                                                                                                                                                                                                                                                                                                                                                                                                                                     | 23`8" x 21`7"<br>10`11" x 8`2" | 2pc Bathroom   | Basement | 23`3" x 10`1" |
|-------------------------------------------------|------------------------------------------------------------------------------------------------------------------------------------------------------------------------------------------------------------------------------------------------------------------------------------------------------------------------------------------------------------------------------------------------------------------------------------------------------------------------------------------------------------------------------------------------------------------------------------------------------------------------------------------------------------------------------------------------------------------------------------------------------------------------------------------------------------------------------------------------------------------------------------------------------------------------------------------------------------------------------------------------------------------------------------------------------------------------------------------------------------------------------------------|--------------------------------|----------------|----------|---------------|
| Storage                                         | buschient                                                                                                                                                                                                                                                                                                                                                                                                                                                                                                                                                                                                                                                                                                                                                                                                                                                                                                                                                                                                                                                                                                                                |                                | /Tax/Financial |          |               |
| Title:<br><b>Fee Simple</b><br>Legal Desc:      | 01122491                                                                                                                                                                                                                                                                                                                                                                                                                                                                                                                                                                                                                                                                                                                                                                                                                                                                                                                                                                                                                                                                                                                                 | Zoning:<br><b>SR</b>           |                |          |               |
|                                                 |                                                                                                                                                                                                                                                                                                                                                                                                                                                                                                                                                                                                                                                                                                                                                                                                                                                                                                                                                                                                                                                                                                                                          |                                | Remarks        |          |               |
| Pub Rmks:<br>Inclusions:<br>Property Listed By: | OPEN HOUSE JANUARY 26 2PM to 4PM ,Beautiful former show home in the excellent community of Tuscany. Move in ready. 2 story home with completely professional finished basement. Main floor has large open plan, family room with two story windows and a cozy fireplace with a large mantel. The kitchen is bright and spacious with an oversized island with overhead lighting, Walk-through pantry leading to the laundry room and the garage. The dining nook opens to a beautiful newly painted deck, and large east-facing backyard. Freshly painted fence. Built-in vacuum system on all floors. Newer roof. Large 2 car drywalled, finished and painted garage. New 60 oz. carpet upstairs with 9 oz. underlay. 3 Large-sized bedrooms, Ensuite with 4 piece bathroom and walk-in closet. Fully finished basement includes an additional large bathroom and spacious family room . Newer hot water tank and well maintained furnace, Non smoking home No pets. Great street access and walking distance to many amenities, including the Tuscany Club and lake, schools, playgrounds and shopping. None RE/MAX Landan Real Estate |                                |                |          |               |