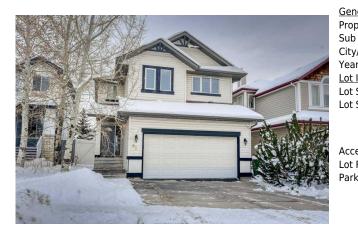

## 82 TUSCANY RAVINE Road, Calgary T3L2R9

| MLS®#:  | A2181629 | Area:   | Tuscany | Listing          | 11/30/24       | List Price: \$739,800      |
|---------|----------|---------|---------|------------------|----------------|----------------------------|
| Status: | Active   | County: | Calgary | Date:<br>Change: | -\$10k, 06-Jan | Association: Fort McMurray |

| General Information |                                                                    |                   |       | DOM           |           |  |
|---------------------|--------------------------------------------------------------------|-------------------|-------|---------------|-----------|--|
| Prop Type:          | Residential                                                        |                   |       | 52            |           |  |
| Sub Type:           | Detached                                                           |                   |       | <u>Layout</u> |           |  |
| City/Town:          | Calgary                                                            | Finished Floor Ar | ea    | Beds:         | 3 (3 )    |  |
| Year Built:         | 2002                                                               | Abv Sqft:         | 1,618 | Baths:        | 3.0 (2 2) |  |
| Lot Information     |                                                                    | Low Sqft:         |       | Style:        | 2 Storey  |  |
| Lot Sz Ar:          | 4,553 sqft                                                         | Ttl Sqft:         | 1,618 |               |           |  |
| Lot Shape:          |                                                                    |                   |       | Parking       |           |  |
|                     |                                                                    |                   |       | Ttl Park:     | 4         |  |
|                     |                                                                    |                   |       | Garage Sz:    | 2         |  |
| Access:             |                                                                    |                   |       | -             |           |  |
| Lot Feat:           | : Feat: Rectangular Lot                                            |                   |       |               |           |  |
| Park Feat:          | Double Garage Attached, Front Drive, Garage Faces Front, On Street |                   |       |               |           |  |

| Game Room<br>Storage                            | Basement<br>Basement                                                                                                                                                                                                                                                                                                                                                                                                                                                                                                                                                                                                                                                                                                                                                                                                                                                                                                                                                                                                                                                                                                                     | 23`8" x 21`7"<br>10`11" x 8`2" | 2pc Bathroom   | Basement | 23`3" x 10`1" |
|-------------------------------------------------|------------------------------------------------------------------------------------------------------------------------------------------------------------------------------------------------------------------------------------------------------------------------------------------------------------------------------------------------------------------------------------------------------------------------------------------------------------------------------------------------------------------------------------------------------------------------------------------------------------------------------------------------------------------------------------------------------------------------------------------------------------------------------------------------------------------------------------------------------------------------------------------------------------------------------------------------------------------------------------------------------------------------------------------------------------------------------------------------------------------------------------------|--------------------------------|----------------|----------|---------------|
| Storage                                         | buschient                                                                                                                                                                                                                                                                                                                                                                                                                                                                                                                                                                                                                                                                                                                                                                                                                                                                                                                                                                                                                                                                                                                                |                                | /Tax/Financial |          |               |
| Title:<br><b>Fee Simple</b><br>Legal Desc:      | 01122491                                                                                                                                                                                                                                                                                                                                                                                                                                                                                                                                                                                                                                                                                                                                                                                                                                                                                                                                                                                                                                                                                                                                 | Zoning:<br><b>SR</b>           |                |          |               |
|                                                 |                                                                                                                                                                                                                                                                                                                                                                                                                                                                                                                                                                                                                                                                                                                                                                                                                                                                                                                                                                                                                                                                                                                                          |                                | Remarks        |          |               |
| Pub Rmks:<br>Inclusions:<br>Property Listed By: | OPEN HOUSE JANUARY 26 2PM to 4PM ,Beautiful former show home in the excellent community of Tuscany. Move in ready. 2 story home with completely professional finished basement. Main floor has large open plan, family room with two story windows and a cozy fireplace with a large mantel. The kitchen is bright and spacious with an oversized island with overhead lighting, Walk-through pantry leading to the laundry room and the garage. The dining nook opens to a beautiful newly painted deck, and large east-facing backyard. Freshly painted fence. Built-in vacuum system on all floors. Newer roof. Large 2 car drywalled, finished and painted garage. New 60 oz. carpet upstairs with 9 oz. underlay. 3 Large-sized bedrooms, Ensuite with 4 piece bathroom and walk-in closet. Fully finished basement includes an additional large bathroom and spacious family room . Newer hot water tank and well maintained furnace, Non smoking home No pets. Great street access and walking distance to many amenities, including the Tuscany Club and lake, schools, playgrounds and shopping. None RE/MAX Landan Real Estate |                                |                |          |               |