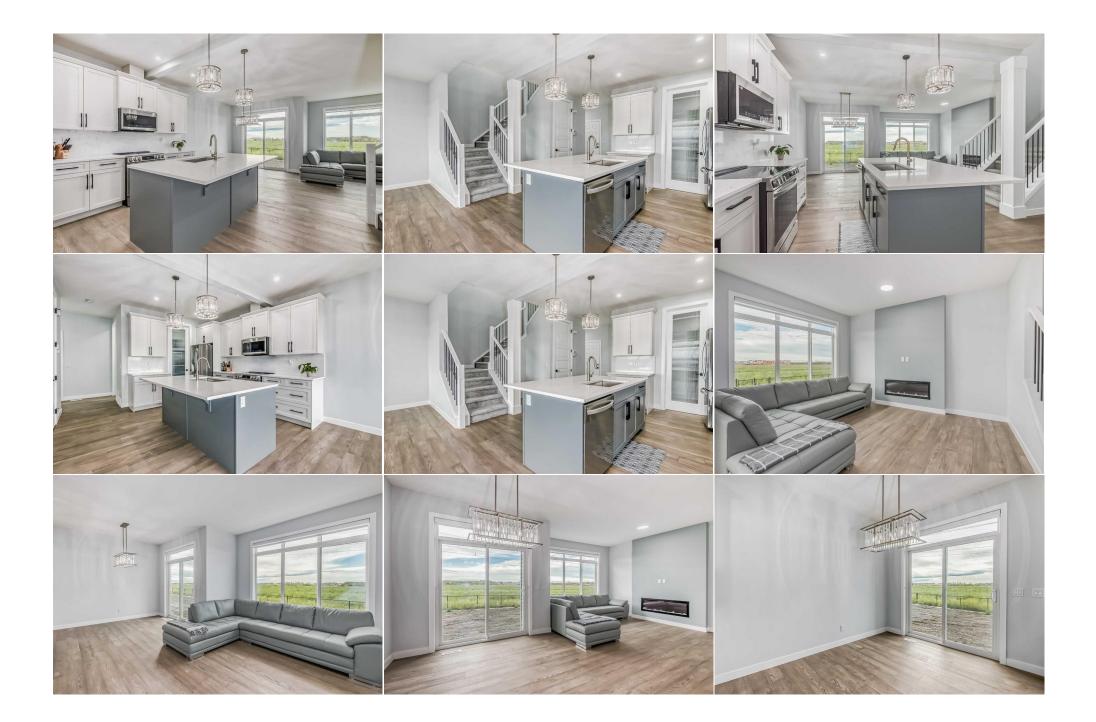

Utilities and Features

| Roof:<br>Heating:<br>Sewer:                                                            | Asphalt Shingle<br>Fireplace(s),Forced Air                                                                                                    |                                                                                                                | Construction:<br>Concrete,Stone,Vinyl Sidi<br>Flooring:                                                                  | Concrete, Stone, Vinyl Siding, Wood Frame                                        |                                                                                                              |  |  |
|----------------------------------------------------------------------------------------|-----------------------------------------------------------------------------------------------------------------------------------------------|----------------------------------------------------------------------------------------------------------------|--------------------------------------------------------------------------------------------------------------------------|----------------------------------------------------------------------------------|--------------------------------------------------------------------------------------------------------------|--|--|
| Ext Feat:                                                                              |                                                                                                                                               |                                                                                                                |                                                                                                                          | Carpet,Ceramic Tile,Vinyl Plank<br>Water Source:<br>Fnd/Bsmt:<br>Poured Concrete |                                                                                                              |  |  |
| Kitchen Appl:<br>Int Feat:<br>Utilities:                                               | pl: Dishwasher,Electric Range,Microwave Hood Fan,Refrigerator,Washer/Dryer No Smoking Home,Quartz Counters,Separate Entrance Room Information |                                                                                                                |                                                                                                                          |                                                                                  |                                                                                                              |  |  |
| Room<br>Living Room<br>2pc Bathroom<br>Walk-In Closet<br>Bedroom<br>Laundry<br>Bedroom |                                                                                                                                               | Dimensions<br>11`8" x 13`10"<br>5`11" x 5`0"<br>8`9" x 6`8"<br>10`0" x 10`6"<br>5`9" x 3`10"<br>11`10" x 13`4" | Room<br>Kitchen<br>Dinette<br>4pc Ensuite bath<br>Bedroom - Primary<br>Bonus Room<br>4pc Bathroom<br>Legal/Tax/Financial | Level<br>Main<br>Main<br>Second<br>Second<br>Second<br>Second                    | Dimensions<br>12`2" x 13`2"<br>10`7" x 9`6"<br>8`9" x 8`1"<br>12`0" x 14`0"<br>13`7" x 11`1"<br>9`2" x 4`11" |  |  |

| Title:<br><b>Fee Simple</b><br>Legal Desc:      | Zoning:<br>R-3<br>2210618<br>Remarks                                                                                                                                                                                                                                                                                                                                                                                                                                                                                                                                                                                                                                                                                                                                                                                                                                                                                                                                                                                                                                                                                                   |  |  |  |  |
|-------------------------------------------------|----------------------------------------------------------------------------------------------------------------------------------------------------------------------------------------------------------------------------------------------------------------------------------------------------------------------------------------------------------------------------------------------------------------------------------------------------------------------------------------------------------------------------------------------------------------------------------------------------------------------------------------------------------------------------------------------------------------------------------------------------------------------------------------------------------------------------------------------------------------------------------------------------------------------------------------------------------------------------------------------------------------------------------------------------------------------------------------------------------------------------------------|--|--|--|--|
| Pub Rmks:<br>Inclusions:<br>Property Listed By: | Welcome to this beautiful Waterford community of Chestermere. DOUBLE FRONT CAR GARAGE ATTACHED. Boasting curb appeal, facing back yard to the GREEN<br>SPACE. Amazing Open concept layout & big size lot, which offers a 9' ft. main floor ceiling. The modern kitchen is complete with upgraded quartz countertops and<br>backsplash, elegant cabinetry, and a stainless-steel smart appliance package. A separate basement entrance is already there. One master bedroom with double<br>sinks en-suite, and another two have jack&jill bath, so another 2 also served as masters. There is a spacious Bonus room on the upper level with lots of daylight<br>from the upgraded windows package. Total 3 bedrooms, 2 & half baths, 1 Bonus room & 2nd floor laundry. This house is a perfect urban-style home! Walking<br>distance to No frills, Bus stop, shopping plaza & Chestermere Lake. There is a spacious double front attached car garage + your own driveway for an additional 2<br>car parking. Big-sized backyard makes it perfect with backing onto green space. No neighbour at the back.<br>None<br>Royal LePage METRO |  |  |  |  |