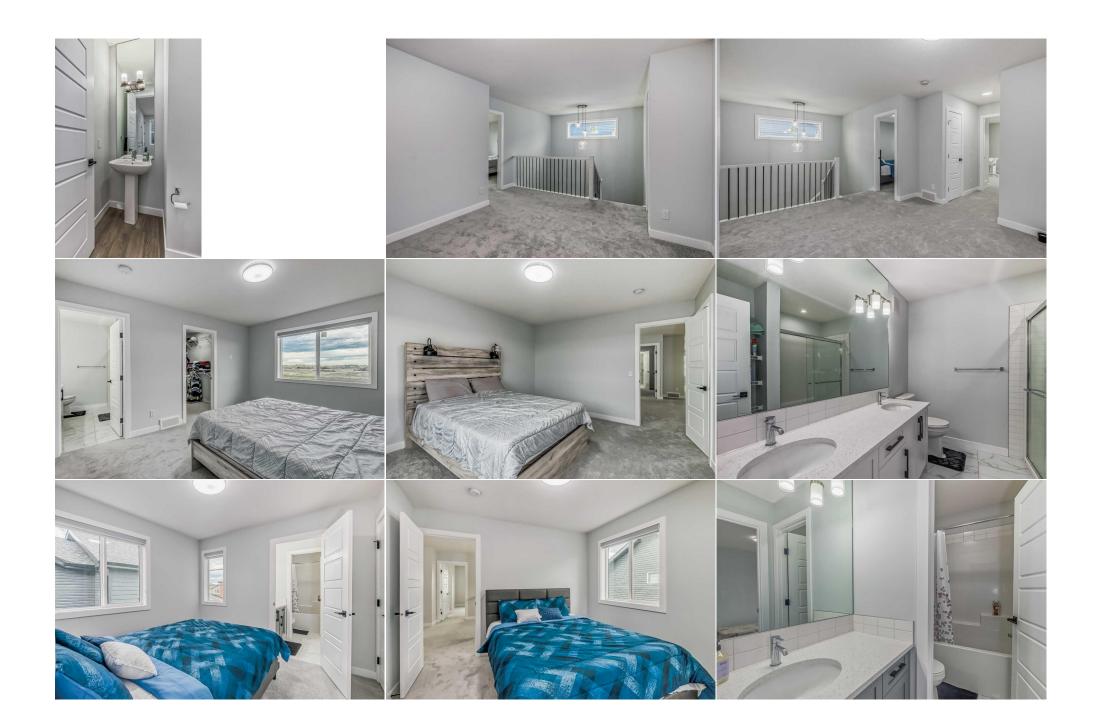

Utilities and Features

| Roof:<br>Heating:<br>Sewer:                                                            | Asphalt Shingle<br>Fireplace(s),Forced Air                                                                                                    |                                                                                                                | Construction:<br>Concrete,Stone,Vinyl Sidi<br>Flooring:                                                                  | Concrete, Stone, Vinyl Siding, Wood Frame                                        |                                                                                                              |  |  |
|----------------------------------------------------------------------------------------|-----------------------------------------------------------------------------------------------------------------------------------------------|----------------------------------------------------------------------------------------------------------------|--------------------------------------------------------------------------------------------------------------------------|----------------------------------------------------------------------------------|--------------------------------------------------------------------------------------------------------------|--|--|
| Ext Feat:                                                                              |                                                                                                                                               |                                                                                                                |                                                                                                                          | Carpet,Ceramic Tile,Vinyl Plank<br>Water Source:<br>Fnd/Bsmt:<br>Poured Concrete |                                                                                                              |  |  |
| Kitchen Appl:<br>Int Feat:<br>Utilities:                                               | pl: Dishwasher,Electric Range,Microwave Hood Fan,Refrigerator,Washer/Dryer No Smoking Home,Quartz Counters,Separate Entrance Room Information |                                                                                                                |                                                                                                                          |                                                                                  |                                                                                                              |  |  |
| Room<br>Living Room<br>2pc Bathroom<br>Walk-In Closet<br>Bedroom<br>Laundry<br>Bedroom |                                                                                                                                               | Dimensions<br>11`8" x 13`10"<br>5`11" x 5`0"<br>8`9" x 6`8"<br>10`0" x 10`6"<br>5`9" x 3`10"<br>11`10" x 13`4" | Room<br>Kitchen<br>Dinette<br>4pc Ensuite bath<br>Bedroom - Primary<br>Bonus Room<br>4pc Bathroom<br>Legal/Tax/Financial | Level<br>Main<br>Main<br>Second<br>Second<br>Second<br>Second                    | Dimensions<br>12`2" x 13`2"<br>10`7" x 9`6"<br>8`9" x 8`1"<br>12`0" x 14`0"<br>13`7" x 11`1"<br>9`2" x 4`11" |  |  |

| Title:<br><b>Fee Simple</b><br>Legal Desc:      | Zoning:<br>R-3<br>2210618<br>Remarks                                                                                                                                                                                                                                                                                                                                                                                                                                                                                                                                                                                                                                                                                                                                                                                                                                                                                                                                                                                                                                                                                                   |  |  |  |  |
|-------------------------------------------------|----------------------------------------------------------------------------------------------------------------------------------------------------------------------------------------------------------------------------------------------------------------------------------------------------------------------------------------------------------------------------------------------------------------------------------------------------------------------------------------------------------------------------------------------------------------------------------------------------------------------------------------------------------------------------------------------------------------------------------------------------------------------------------------------------------------------------------------------------------------------------------------------------------------------------------------------------------------------------------------------------------------------------------------------------------------------------------------------------------------------------------------|--|--|--|--|
| Pub Rmks:<br>Inclusions:<br>Property Listed By: | Welcome to this beautiful Waterford community of Chestermere. DOUBLE FRONT CAR GARAGE ATTACHED. Boasting curb appeal, facing back yard to the GREEN<br>SPACE. Amazing Open concept layout & big size lot, which offers a 9' ft. main floor ceiling. The modern kitchen is complete with upgraded quartz countertops and<br>backsplash, elegant cabinetry, and a stainless-steel smart appliance package. A separate basement entrance is already there. One master bedroom with double<br>sinks en-suite, and another two have jack&jill bath, so another 2 also served as masters. There is a spacious Bonus room on the upper level with lots of daylight<br>from the upgraded windows package. Total 3 bedrooms, 2 & half baths, 1 Bonus room & 2nd floor laundry. This house is a perfect urban-style home! Walking<br>distance to No frills, Bus stop, shopping plaza & Chestermere Lake. There is a spacious double front attached car garage + your own driveway for an additional 2<br>car parking. Big-sized backyard makes it perfect with backing onto green space. No neighbour at the back.<br>None<br>Royal LePage METRO |  |  |  |  |