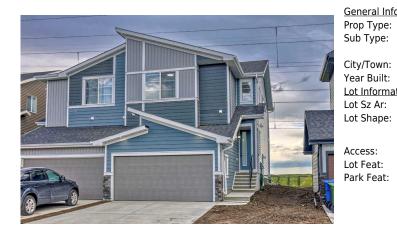

## 114 WATERFORD Road, Chestermere T1X 2P6

| MLS®#:  | A2181643 | Area:   | NONE        | Listing<br>Date: | 11/30/24 | List Price: <b>\$629,000</b> |
|---------|----------|---------|-------------|------------------|----------|------------------------------|
| Status: | Active   | County: | Chestermere | Change:          | None     | Association: Fort McMurray   |

| ormation    | Residential            |                      |                   | <u>DOM</u><br>53 |                       |  |  |  |  |
|-------------|------------------------|----------------------|-------------------|------------------|-----------------------|--|--|--|--|
|             |                        |                      |                   |                  |                       |  |  |  |  |
|             | Semi Detached (H       | Half                 |                   | Layout           |                       |  |  |  |  |
|             | Duplex)                | Finished Floor Are   | <u>ea</u>         | Beds:            | 3 (3 )                |  |  |  |  |
|             | Chestermere            | Abv Sqft:            | 1,704             | Baths:           | 2.5 (2 1)             |  |  |  |  |
|             | 2022                   | Low Sqft:            |                   | Style:           | 2 Storey,Side by Side |  |  |  |  |
| <u>tion</u> |                        | Ttl Sqft:            | 1,704             |                  |                       |  |  |  |  |
|             | 3,103 sqft             |                      |                   | <b>D</b> e d ha  |                       |  |  |  |  |
|             | -                      |                      |                   | <u>Parking</u>   |                       |  |  |  |  |
|             |                        |                      |                   | Ttl Park:        | 4                     |  |  |  |  |
|             |                        |                      |                   | Garage Sz:       | 2                     |  |  |  |  |
|             | Deals Verd Deals       | on to David/Groom Gr | No Noimhhours     | Dehind           |                       |  |  |  |  |
|             |                        |                      | ace,No Neighbours | Benind           |                       |  |  |  |  |
|             | Double Garage Attached |                      |                   |                  |                       |  |  |  |  |

| Title:<br><b>Fee Simple</b><br>Legal Desc:      | Zoning:<br>R-3<br>2210618<br>Remarks                                                                                                                                                                                                                                                                                                                                                                                                                                                                                                                                                                                                                                                                                                                                                                                                                                                                                                                                                                                                                                                                                                   |  |  |  |  |
|-------------------------------------------------|----------------------------------------------------------------------------------------------------------------------------------------------------------------------------------------------------------------------------------------------------------------------------------------------------------------------------------------------------------------------------------------------------------------------------------------------------------------------------------------------------------------------------------------------------------------------------------------------------------------------------------------------------------------------------------------------------------------------------------------------------------------------------------------------------------------------------------------------------------------------------------------------------------------------------------------------------------------------------------------------------------------------------------------------------------------------------------------------------------------------------------------|--|--|--|--|
| Pub Rmks:<br>Inclusions:<br>Property Listed By: | Welcome to this beautiful Waterford community of Chestermere. DOUBLE FRONT CAR GARAGE ATTACHED. Boasting curb appeal, facing back yard to the GREEN<br>SPACE. Amazing Open concept layout & big size lot, which offers a 9' ft. main floor ceiling. The modern kitchen is complete with upgraded quartz countertops and<br>backsplash, elegant cabinetry, and a stainless-steel smart appliance package. A separate basement entrance is already there. One master bedroom with double<br>sinks en-suite, and another two have jack&jill bath, so another 2 also served as masters. There is a spacious Bonus room on the upper level with lots of daylight<br>from the upgraded windows package. Total 3 bedrooms, 2 & half baths, 1 Bonus room & 2nd floor laundry. This house is a perfect urban-style home! Walking<br>distance to No frills, Bus stop, shopping plaza & Chestermere Lake. There is a spacious double front attached car garage + your own driveway for an additional 2<br>car parking. Big-sized backyard makes it perfect with backing onto green space. No neighbour at the back.<br>None<br>Royal LePage METRO |  |  |  |  |