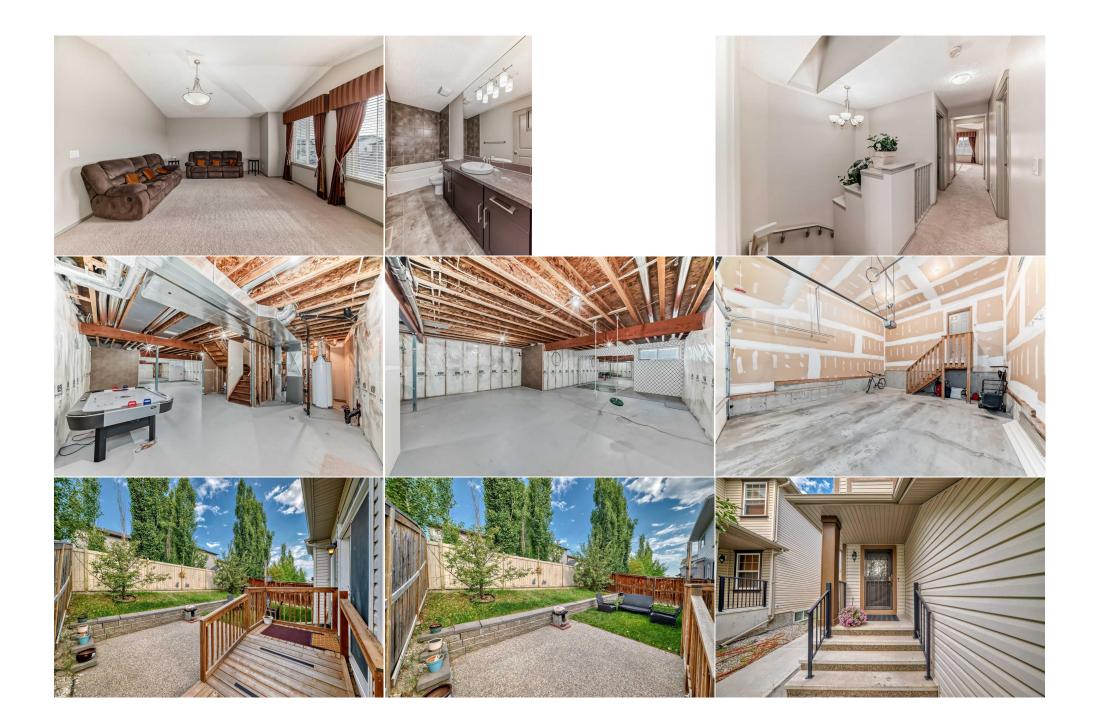

| Bedroom<br>Walk-In Closet                       | Upper<br>Upper                                                                                                                                                                                                                                                                                                                                                                                                                                                                                                                                                                                                                                                                                                                                                                                                                                                                                                                                                                                                                                                                                                                                                                                                                                                                                                                                                           | 47`0" x 31`2"<br>14`3" x 13`5" | Bedroom<br>Bonus Room<br>Legal/Tax/Financial | Upper<br>Upper | 37`9" x 35`10"<br>50`7" x 58`10" |  |  |  |  |
|-------------------------------------------------|--------------------------------------------------------------------------------------------------------------------------------------------------------------------------------------------------------------------------------------------------------------------------------------------------------------------------------------------------------------------------------------------------------------------------------------------------------------------------------------------------------------------------------------------------------------------------------------------------------------------------------------------------------------------------------------------------------------------------------------------------------------------------------------------------------------------------------------------------------------------------------------------------------------------------------------------------------------------------------------------------------------------------------------------------------------------------------------------------------------------------------------------------------------------------------------------------------------------------------------------------------------------------------------------------------------------------------------------------------------------------|--------------------------------|----------------------------------------------|----------------|----------------------------------|--|--|--|--|
| Title:<br><b>Fee Simple</b><br>Legal Desc:      | 0914732                                                                                                                                                                                                                                                                                                                                                                                                                                                                                                                                                                                                                                                                                                                                                                                                                                                                                                                                                                                                                                                                                                                                                                                                                                                                                                                                                                  | Zoning:<br><b>R-G</b>          |                                              |                |                                  |  |  |  |  |
|                                                 | Remarks                                                                                                                                                                                                                                                                                                                                                                                                                                                                                                                                                                                                                                                                                                                                                                                                                                                                                                                                                                                                                                                                                                                                                                                                                                                                                                                                                                  |                                |                                              |                |                                  |  |  |  |  |
| Pub Rmks:<br>Inclusions:<br>Property Listed By: | Welcome to this meticulously maintained two-storey home with 3 bedrooms and 2.5 bathroom in Evergreen . This beautiful home offers balance of comfort style , convenience and boasted with upgrades - skylight at upper floor, walk-in pantry , large living space, convenient laundry at upper floor , vaulted ceiling in bonus room , accessible ramp , gas stove , maple hardwood floor . This home greets you with ample entrance space , 9 feet ceiling and open concept layout . Main level offers living area, dining area, walk-in pantry and half wash room . The dining area can accommodate large gatherings. Upstairs hosts the master bedroom with 4 piece bathroom , extra 2 bed rooms with common 4 pc bathroom and additional large bonus room which provides endless possibilities whether its playroom, home gym or media center fit your life styles. The private backyard is fully fenced. Additional upgrades to note are new roof (2021) .The garage is insulated with dry wall . The unspoiled basement awaits your personal touches, offering potential for customization to suit your needs and preferences. Enjoy close by Fish Creek Park-perfect for nature lovers. Enjoy quick access to Stoney trail , Costco , schools and shopping . DON'T MISS OUT THIS FABULOUS OPPORTUNITY Window coverings with designer curtains First Place Realty |                                |                                              |                |                                  |  |  |  |  |