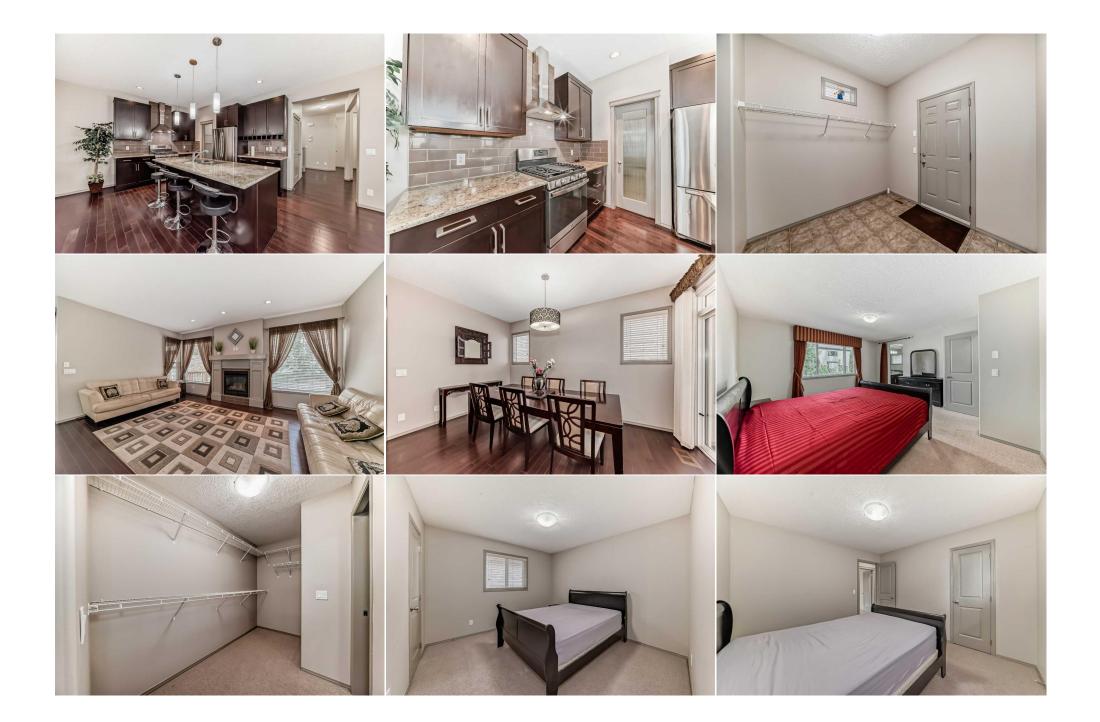

## 151 EVERBROOK Drive, Calgary T2Y 0L6

| Date:<br>Status: Pending County: Calgary Change: None Association: Fort McMurray<br>General Information                                                  | DOM                                                               |                                           |
|----------------------------------------------------------------------------------------------------------------------------------------------------------|-------------------------------------------------------------------|-------------------------------------------|
| General Information                                                                                                                                      | DOM                                                               |                                           |
| Prop Type: Residential   Sub Type: Detached   City/Town: Calgary   Year Built: 2010   Lot Information Low Sqft:   Lot Sape: 4,111 sqft   Ttl Sqft: 2,366 | 52<br>Layout<br>Beds:<br>Baths:<br>Style:<br>Parking<br>Ttl Park: | 3 (3 )<br>2.5 (2 1)<br>2 Storey<br>4<br>2 |

Utilities and Features

| Roof:Asphalt ShingleHeating:Forced Air,Natural GasSewer:Ext Feat:None |                                              |                | Water Source:<br>Fnd/Bsmt:<br><b>Poured Concrete</b> | Vinyl Siding,Wood Frame<br>Flooring:<br>Carpet,Ceramic Tile,Hardwood<br>Water Source:<br>Fnd/Bsmt:<br>Poured Concrete |                |  |  |  |  |
|-----------------------------------------------------------------------|----------------------------------------------|----------------|------------------------------------------------------|-----------------------------------------------------------------------------------------------------------------------|----------------|--|--|--|--|
| Kitchen Appl:                                                         |                                              |                |                                                      |                                                                                                                       |                |  |  |  |  |
| Int Feat:<br>Utilities:                                               | High Ceilings,No Animal Home,No Smoking Home |                |                                                      |                                                                                                                       |                |  |  |  |  |
| Room Information                                                      |                                              |                |                                                      |                                                                                                                       |                |  |  |  |  |
| <u>Room</u>                                                           | Level                                        | Dimensions     | Room                                                 | Level                                                                                                                 | Dimensions     |  |  |  |  |
| 2pc Bathroom                                                          | Main                                         | 15`4" x 16`5"  | Mud Room                                             | Main                                                                                                                  | 25`8" x 26`3"  |  |  |  |  |
| Pantry                                                                | Main                                         | 13`8" x 33`1"  | Kitchen With Eating Area                             | Main                                                                                                                  | 35`10" x 44`0" |  |  |  |  |
| Living Room                                                           | Main                                         | 48`5" x 59`1"  | Dining Room                                          | Main                                                                                                                  | 38`0" x 46`9"  |  |  |  |  |
| Storage                                                               | Main                                         | 21`1" x 35`3"  | Den                                                  | Main                                                                                                                  | 35`10" x 27`8" |  |  |  |  |
| Entrance                                                              | Main                                         | 18`7" x 36`11" | Bedroom - Primary                                    | Upper                                                                                                                 | 47`4" x 50`7"  |  |  |  |  |
| 4pc Ensuite ba                                                        | th Upper                                     | 32`7" x 32`10" | Walk-In Closet                                       | Upper                                                                                                                 | 18`10" x 35`6" |  |  |  |  |
| Laundry                                                               | Upper                                        | 17`6" x 19`8"  | 4pc Bathroom                                         | Upper                                                                                                                 | 30`11" x 16`2" |  |  |  |  |

| Bedroom<br>Walk-In Closet                       | Upper<br>Upper                                                                                                                                                                                                                                                                                                                                                                                                                                                                                                                                                                                                                                                                                                                                                                                                                                                                                                                                                                                                                                                                                                                                                                                                                                                                                                                                                           | 47`0" x 31`2"<br>14`3" x 13`5" | Bedroom<br>Bonus Room<br>Legal/Tax/Financial | Upper<br>Upper | 37`9" x 35`10"<br>50`7" x 58`10" |  |  |  |  |
|-------------------------------------------------|--------------------------------------------------------------------------------------------------------------------------------------------------------------------------------------------------------------------------------------------------------------------------------------------------------------------------------------------------------------------------------------------------------------------------------------------------------------------------------------------------------------------------------------------------------------------------------------------------------------------------------------------------------------------------------------------------------------------------------------------------------------------------------------------------------------------------------------------------------------------------------------------------------------------------------------------------------------------------------------------------------------------------------------------------------------------------------------------------------------------------------------------------------------------------------------------------------------------------------------------------------------------------------------------------------------------------------------------------------------------------|--------------------------------|----------------------------------------------|----------------|----------------------------------|--|--|--|--|
| Title:<br><b>Fee Simple</b><br>Legal Desc:      | 0914732                                                                                                                                                                                                                                                                                                                                                                                                                                                                                                                                                                                                                                                                                                                                                                                                                                                                                                                                                                                                                                                                                                                                                                                                                                                                                                                                                                  | Zoning:<br><b>R-G</b>          |                                              |                |                                  |  |  |  |  |
|                                                 | Remarks                                                                                                                                                                                                                                                                                                                                                                                                                                                                                                                                                                                                                                                                                                                                                                                                                                                                                                                                                                                                                                                                                                                                                                                                                                                                                                                                                                  |                                |                                              |                |                                  |  |  |  |  |
| Pub Rmks:<br>Inclusions:<br>Property Listed By: | Welcome to this meticulously maintained two-storey home with 3 bedrooms and 2.5 bathroom in Evergreen . This beautiful home offers balance of comfort style , convenience and boasted with upgrades - skylight at upper floor, walk-in pantry , large living space, convenient laundry at upper floor , vaulted ceiling in bonus room , accessible ramp , gas stove , maple hardwood floor . This home greets you with ample entrance space , 9 feet ceiling and open concept layout . Main level offers living area, dining area, walk-in pantry and half wash room . The dining area can accommodate large gatherings. Upstairs hosts the master bedroom with 4 piece bathroom , extra 2 bed rooms with common 4 pc bathroom and additional large bonus room which provides endless possibilities whether its playroom, home gym or media center fit your life styles. The private backyard is fully fenced. Additional upgrades to note are new roof (2021) .The garage is insulated with dry wall . The unspoiled basement awaits your personal touches, offering potential for customization to suit your needs and preferences. Enjoy close by Fish Creek Park-perfect for nature lovers. Enjoy quick access to Stoney trail , Costco , schools and shopping . DON'T MISS OUT THIS FABULOUS OPPORTUNITY Window coverings with designer curtains First Place Realty |                                |                                              |                |                                  |  |  |  |  |