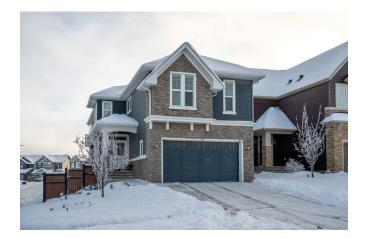

## 373 NOLAN HILL Boulevard, Calgary T3R 0P9

Laundry

Upper

| MLS®#:  | A2181713 | Area:   | Nolan Hill | Listing<br>Date:                                                                                                                                      | 12/01/24 | I                                                                                                    | List Price: | \$875,000                                                                                                      |                              |                                                                                        |                                             |
|---------|----------|---------|------------|-------------------------------------------------------------------------------------------------------------------------------------------------------|----------|------------------------------------------------------------------------------------------------------|-------------|----------------------------------------------------------------------------------------------------------------|------------------------------|----------------------------------------------------------------------------------------|---------------------------------------------|
| Status: | Active   | County: | Calgary    | Change:                                                                                                                                               | None     |                                                                                                      | Associatio  | n: Fort McMurray                                                                                               |                              |                                                                                        |                                             |
|         |          |         |            | General Info<br>Prop Type:<br>Sub Type:<br>City/Town:<br>Year Built:<br>Lot Informa<br>Lot Sz Ar:<br>Lot Shape:<br>Access:<br>Lot Feat:<br>Park Feat: |          | Residential<br>Detached<br>Calgary<br>2015<br>5,328 sqft<br>5,328 sqft<br>Back Yard,B<br>Double Gara | 3acks on    | <u>Finished Floor Area</u><br>Abv Sqft:<br>Low Sqft:<br>Ttl Sqft:<br><b>co Park/Green Space,</b><br><b>hed</b> | 2,448<br>2,448<br>Corner Lot | DOM<br>20<br>Layout<br>Beds:<br>Baths:<br>Style:<br>Parking<br>Ttl Park:<br>Garage Sz: | 4 (3 1 )<br>4.0 (4 0)<br>2 Storey<br>4<br>2 |