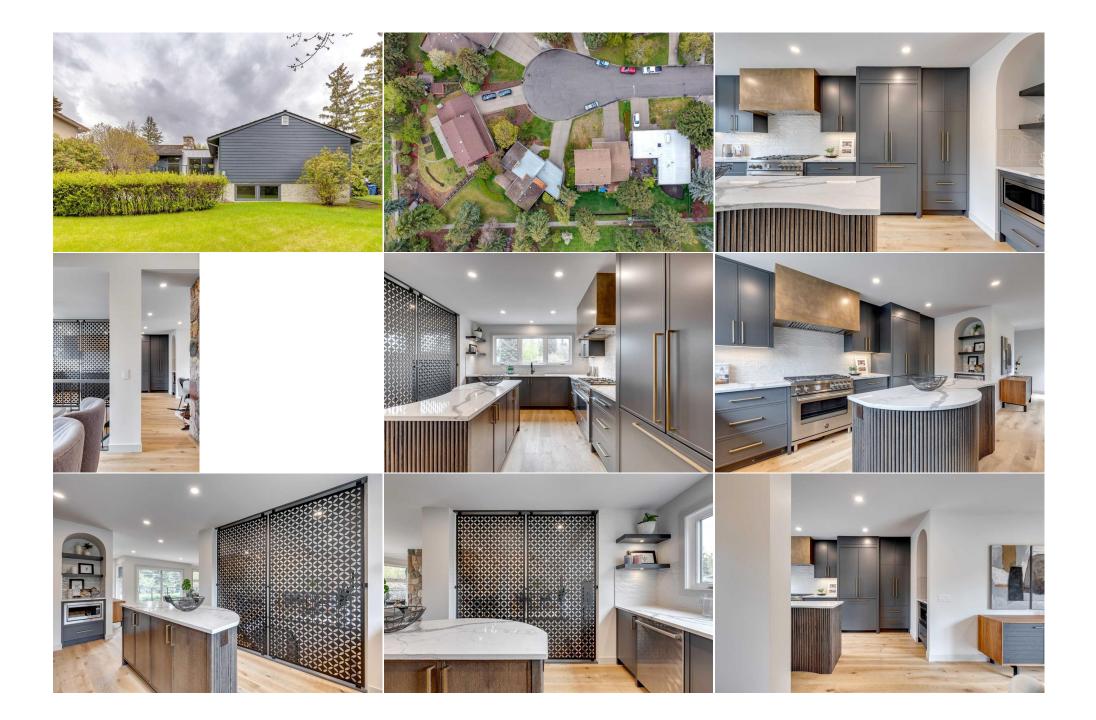

| Bedroom<br>Laundry<br>Other<br>4pc Bathroom | Lower<br>Lower<br>Lower<br>Main                                                                                                                                                                                                                                                                                                                                                                                                                                                                                                                                                                                                                                                                                                                                                                                                                                                                                                                                                                                                                                                                                                                                                                                                                                                                                                                                                                                                                                                                                                                                                                                                                                                                                                                                                                                                                                                                                                                                                                                                                                                                                                | 11`5" x 10`2"<br>12`9" x 7`0"<br>5`0" x 3`0"<br>9`8" x 4`11" | Game Room<br>Cold Room/Cellar<br>3pc Bathroom<br>4pc Ensuite bath | Lower<br>Lower<br>Lower<br>Main | 21`8" x 12`9"<br>10`0" x 3`4"<br>8`11" x 4`8"<br>9`10" x 9`4" |  |  |  |  |
|---------------------------------------------|--------------------------------------------------------------------------------------------------------------------------------------------------------------------------------------------------------------------------------------------------------------------------------------------------------------------------------------------------------------------------------------------------------------------------------------------------------------------------------------------------------------------------------------------------------------------------------------------------------------------------------------------------------------------------------------------------------------------------------------------------------------------------------------------------------------------------------------------------------------------------------------------------------------------------------------------------------------------------------------------------------------------------------------------------------------------------------------------------------------------------------------------------------------------------------------------------------------------------------------------------------------------------------------------------------------------------------------------------------------------------------------------------------------------------------------------------------------------------------------------------------------------------------------------------------------------------------------------------------------------------------------------------------------------------------------------------------------------------------------------------------------------------------------------------------------------------------------------------------------------------------------------------------------------------------------------------------------------------------------------------------------------------------------------------------------------------------------------------------------------------------|--------------------------------------------------------------|-------------------------------------------------------------------|---------------------------------|---------------------------------------------------------------|--|--|--|--|
|                                             |                                                                                                                                                                                                                                                                                                                                                                                                                                                                                                                                                                                                                                                                                                                                                                                                                                                                                                                                                                                                                                                                                                                                                                                                                                                                                                                                                                                                                                                                                                                                                                                                                                                                                                                                                                                                                                                                                                                                                                                                                                                                                                                                |                                                              | Legal/Tax/Financial                                               |                                 |                                                               |  |  |  |  |
| Title:<br>Fee Simple                        |                                                                                                                                                                                                                                                                                                                                                                                                                                                                                                                                                                                                                                                                                                                                                                                                                                                                                                                                                                                                                                                                                                                                                                                                                                                                                                                                                                                                                                                                                                                                                                                                                                                                                                                                                                                                                                                                                                                                                                                                                                                                                                                                | Zoning:<br><b>RC-1</b>                                       |                                                                   |                                 |                                                               |  |  |  |  |
| Legal Desc:                                 | 5224JK                                                                                                                                                                                                                                                                                                                                                                                                                                                                                                                                                                                                                                                                                                                                                                                                                                                                                                                                                                                                                                                                                                                                                                                                                                                                                                                                                                                                                                                                                                                                                                                                                                                                                                                                                                                                                                                                                                                                                                                                                                                                                                                         |                                                              | Remarks                                                           |                                 |                                                               |  |  |  |  |
| Pub Rmks:                                   | Newly renovated in 2024 this architectural gem in the desired amenity-rich community of Varsity is now ready for you to move in. Perched on a large 9,687 sqft (.22 ac) lot, with a SW back yard, in a quiet cul-de-sac, and backing onto the community's expansive tree lined walking paths. The design forward floor plan includes 3,000 sqft of total living space. With the addition of a large and functional mudroom connecting the main floor to the large garage, this home functions like a bungalow with all principal rooms located on the main floor level while 3 bedrooms in the lower level provide versatility for a mature family, the empty nester, or expanding family alike. In collaboration with McDowell Design, Laratta Homes has preserved and transformed this mid-century modern classic into a functional and timeless home to complement your contemporary lifestyle. The lower-level features nine large windows above ground that shed light into the lower level, fully integrating the upper and lower living spaces. An open and light filled living concept, a meld of original rustic structures and contemporary interior design features. The contemporary architecture is combined with a vaulted open beamed ceiling that houses two stone fireplaces, five bedrooms (or four plus a home office), three full baths, dining and living room spaces and an oversized double front drive attached garage with driveway, combined parking for six vehicles. The new custom-built open concept Kitchen features a see-through metal art wall and a curved and reeded oak island along with a Bertazoni gas range, fully integrated Dacor fridge with freezer, stainless steed dishwasher, microwave and concealed under cabinet lighting and coffee and beverage bars conveniently placed for entertaining. White oak planked and Italian tile flooring are found throughout the main floor. Quartz counters over custom-built cabinets throughout. The lower level boasts three bedrooms, a full bathroom, a rec room, games area, wet bar, cold room, and light filled Laundry room. Met |                                                              |                                                                   |                                 |                                                               |  |  |  |  |