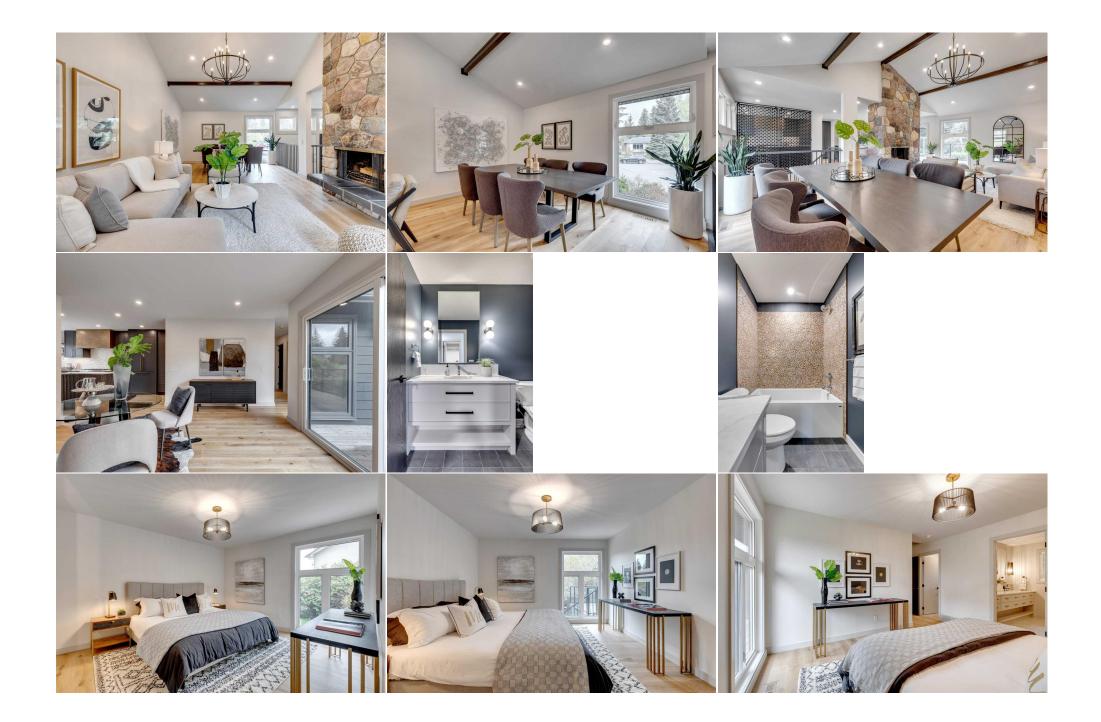

 Ceiling(s),Walk-In Closet(s),Wet Bar,Wired for Sound

 Utilities:

| Room Information       |                |                   |                   |       |                   |  |  |  |
|------------------------|----------------|-------------------|-------------------|-------|-------------------|--|--|--|
| Room                   | Level          | <u>Dimensions</u> | Room              | Level | <b>Dimensions</b> |  |  |  |
| Kitchen                | Main           | 16`8" x 10`9"     | Breakfast Nook    | Main  | 14`4" x 12`8"     |  |  |  |
| Living/Dining Room Con | nbination Main | 23`4" x 13`1"     | Foyer             | Main  | 5`10" x 3`10"     |  |  |  |
| Mud Room               | Main           | 9`8" x 9`2"       | Bedroom - Primary | Main  | 13`7" x 12`1"     |  |  |  |
| Bedroom                | Main           | 10`2" x 9`4"      | Bedroom           | Lower | 11`3" x 8`7"      |  |  |  |
| Bedroom                | Lower          | 12`7" x 8`7"      | Play Room         | Lower | 18`5" x 8`1"      |  |  |  |

| Bedroom<br>Laundry<br>Other<br>4pc Bathroom | Lower<br>Lower<br>Lower<br>Main                                                                                                                                                                                                                                                                                                                                                                                                                                                                                                                                                                                                                                                                                                                                                                                                                                                                                                                                                                                                                                                                                                                                                                                                                                                                                                                                                                                                                                                                                                                                                                                                                                                                                                                                                                                                                                                                                                                                                                                                                                                                                                | 11`5" x 10`2"<br>12`9" x 7`0"<br>5`0" x 3`0"<br>9`8" x 4`11" | Game Room<br>Cold Room/Cellar<br>3pc Bathroom<br>4pc Ensuite bath | Lower<br>Lower<br>Lower<br>Main | 21`8" x 12`9"<br>10`0" x 3`4"<br>8`11" x 4`8"<br>9`10" x 9`4" |  |  |  |  |
|---------------------------------------------|--------------------------------------------------------------------------------------------------------------------------------------------------------------------------------------------------------------------------------------------------------------------------------------------------------------------------------------------------------------------------------------------------------------------------------------------------------------------------------------------------------------------------------------------------------------------------------------------------------------------------------------------------------------------------------------------------------------------------------------------------------------------------------------------------------------------------------------------------------------------------------------------------------------------------------------------------------------------------------------------------------------------------------------------------------------------------------------------------------------------------------------------------------------------------------------------------------------------------------------------------------------------------------------------------------------------------------------------------------------------------------------------------------------------------------------------------------------------------------------------------------------------------------------------------------------------------------------------------------------------------------------------------------------------------------------------------------------------------------------------------------------------------------------------------------------------------------------------------------------------------------------------------------------------------------------------------------------------------------------------------------------------------------------------------------------------------------------------------------------------------------|--------------------------------------------------------------|-------------------------------------------------------------------|---------------------------------|---------------------------------------------------------------|--|--|--|--|
|                                             |                                                                                                                                                                                                                                                                                                                                                                                                                                                                                                                                                                                                                                                                                                                                                                                                                                                                                                                                                                                                                                                                                                                                                                                                                                                                                                                                                                                                                                                                                                                                                                                                                                                                                                                                                                                                                                                                                                                                                                                                                                                                                                                                |                                                              | Legal/Tax/Financial                                               |                                 |                                                               |  |  |  |  |
| Title:<br>Fee Simple                        |                                                                                                                                                                                                                                                                                                                                                                                                                                                                                                                                                                                                                                                                                                                                                                                                                                                                                                                                                                                                                                                                                                                                                                                                                                                                                                                                                                                                                                                                                                                                                                                                                                                                                                                                                                                                                                                                                                                                                                                                                                                                                                                                | Zoning:<br><b>RC-1</b>                                       |                                                                   |                                 |                                                               |  |  |  |  |
| Legal Desc:                                 | 5224JK                                                                                                                                                                                                                                                                                                                                                                                                                                                                                                                                                                                                                                                                                                                                                                                                                                                                                                                                                                                                                                                                                                                                                                                                                                                                                                                                                                                                                                                                                                                                                                                                                                                                                                                                                                                                                                                                                                                                                                                                                                                                                                                         |                                                              | Remarks                                                           |                                 |                                                               |  |  |  |  |
| Pub Rmks:                                   | Newly renovated in 2024 this architectural gem in the desired amenity-rich community of Varsity is now ready for you to move in. Perched on a large 9,687 sqft (.22 ac) lot, with a SW back yard, in a quiet cul-de-sac, and backing onto the community's expansive tree lined walking paths. The design forward floor plan includes 3,000 sqft of total living space. With the addition of a large and functional mudroom connecting the main floor to the large garage, this home functions like a bungalow with all principal rooms located on the main floor level while 3 bedrooms in the lower level provide versatility for a mature family, the empty nester, or expanding family alike. In collaboration with McDowell Design, Laratta Homes has preserved and transformed this mid-century modern classic into a functional and timeless home to complement your contemporary lifestyle. The lower-level features nine large windows above ground that shed light into the lower level, fully integrating the upper and lower living spaces. An open and light filled living concept, a meld of original rustic structures and contemporary interior design features. The contemporary architecture is combined with a vaulted open beamed ceiling that houses two stone fireplaces, five bedrooms (or four plus a home office), three full baths, dining and living room spaces and an oversized double front drive attached garage with driveway, combined parking for six vehicles. The new custom-built open concept Kitchen features a see-through metal art wall and a curved and reeded oak island along with a Bertazoni gas range, fully integrated Dacor fridge with freezer, stainless steed dishwasher, microwave and concealed under cabinet lighting and coffee and beverage bars conveniently placed for entertaining. White oak planked and Italian tile flooring are found throughout the main floor. Quartz counters over custom-built cabinets throughout. The lower level boasts three bedrooms, a full bathroom, a rec room, games area, wet bar, cold room, and light filled Laundry room. Met |                                                              |                                                                   |                                 |                                                               |  |  |  |  |