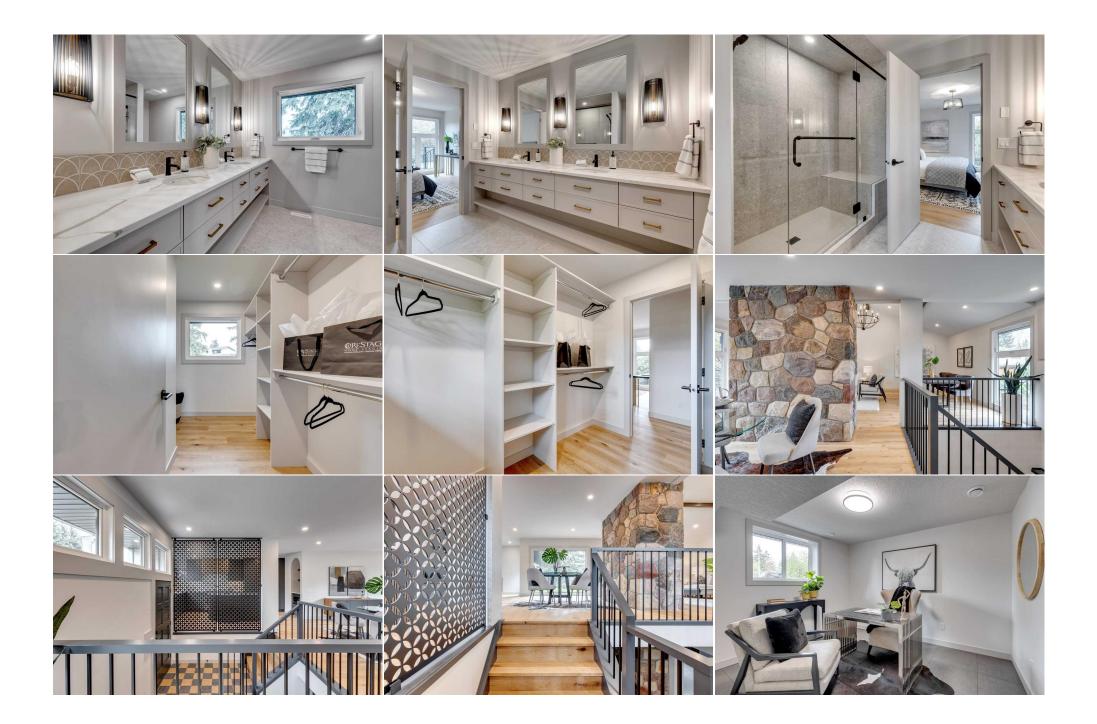

 Ceiling(s),Walk-In Closet(s),Wet Bar,Wired for Sound

 Utilities:

| Room Information       |                |                   |                   |       |                   |  |  |  |
|------------------------|----------------|-------------------|-------------------|-------|-------------------|--|--|--|
| Room                   | Level          | <u>Dimensions</u> | Room              | Level | <b>Dimensions</b> |  |  |  |
| Kitchen                | Main           | 16`8" x 10`9"     | Breakfast Nook    | Main  | 14`4" x 12`8"     |  |  |  |
| Living/Dining Room Con | nbination Main | 23`4" x 13`1"     | Foyer             | Main  | 5`10" x 3`10"     |  |  |  |
| Mud Room               | Main           | 9`8" x 9`2"       | Bedroom - Primary | Main  | 13`7" x 12`1"     |  |  |  |
| Bedroom                | Main           | 10`2" x 9`4"      | Bedroom           | Lower | 11`3" x 8`7"      |  |  |  |
| Bedroom                | Lower          | 12`7" x 8`7"      | Play Room         | Lower | 18`5" x 8`1"      |  |  |  |

| Bedroom<br>Laundry<br>Other<br>4pc Bathroom | Lower<br>Lower<br>Lower<br>Main                                                                                                                                                                                                                                                                                                                                                                                                                                                                                                                                                                                                                                                                                                                                                                                                                                                                                                                                                                                                                                                                                                                                                                                                                                                                                                                                                                                                                                                                                                                                                                                                                                                                                                                                                                                                                                                                                                                                                                                                                                                                                                | 11`5" x 10`2"<br>12`9" x 7`0"<br>5`0" x 3`0"<br>9`8" x 4`11" | Game Room<br>Cold Room/Cellar<br>3pc Bathroom<br>4pc Ensuite bath | Lower<br>Lower<br>Lower<br>Main | 21`8" x 12`9"<br>10`0" x 3`4"<br>8`11" x 4`8"<br>9`10" x 9`4" |  |  |  |  |
|---------------------------------------------|--------------------------------------------------------------------------------------------------------------------------------------------------------------------------------------------------------------------------------------------------------------------------------------------------------------------------------------------------------------------------------------------------------------------------------------------------------------------------------------------------------------------------------------------------------------------------------------------------------------------------------------------------------------------------------------------------------------------------------------------------------------------------------------------------------------------------------------------------------------------------------------------------------------------------------------------------------------------------------------------------------------------------------------------------------------------------------------------------------------------------------------------------------------------------------------------------------------------------------------------------------------------------------------------------------------------------------------------------------------------------------------------------------------------------------------------------------------------------------------------------------------------------------------------------------------------------------------------------------------------------------------------------------------------------------------------------------------------------------------------------------------------------------------------------------------------------------------------------------------------------------------------------------------------------------------------------------------------------------------------------------------------------------------------------------------------------------------------------------------------------------|--------------------------------------------------------------|-------------------------------------------------------------------|---------------------------------|---------------------------------------------------------------|--|--|--|--|
|                                             |                                                                                                                                                                                                                                                                                                                                                                                                                                                                                                                                                                                                                                                                                                                                                                                                                                                                                                                                                                                                                                                                                                                                                                                                                                                                                                                                                                                                                                                                                                                                                                                                                                                                                                                                                                                                                                                                                                                                                                                                                                                                                                                                |                                                              | Legal/Tax/Financial                                               |                                 |                                                               |  |  |  |  |
| Title:<br>Fee Simple                        |                                                                                                                                                                                                                                                                                                                                                                                                                                                                                                                                                                                                                                                                                                                                                                                                                                                                                                                                                                                                                                                                                                                                                                                                                                                                                                                                                                                                                                                                                                                                                                                                                                                                                                                                                                                                                                                                                                                                                                                                                                                                                                                                | Zoning:<br><b>RC-1</b>                                       |                                                                   |                                 |                                                               |  |  |  |  |
| Legal Desc:                                 | 5224JK                                                                                                                                                                                                                                                                                                                                                                                                                                                                                                                                                                                                                                                                                                                                                                                                                                                                                                                                                                                                                                                                                                                                                                                                                                                                                                                                                                                                                                                                                                                                                                                                                                                                                                                                                                                                                                                                                                                                                                                                                                                                                                                         |                                                              | Remarks                                                           |                                 |                                                               |  |  |  |  |
| Pub Rmks:                                   | Newly renovated in 2024 this architectural gem in the desired amenity-rich community of Varsity is now ready for you to move in. Perched on a large 9,687 sqft (.22 ac) lot, with a SW back yard, in a quiet cul-de-sac, and backing onto the community's expansive tree lined walking paths. The design forward floor plan includes 3,000 sqft of total living space. With the addition of a large and functional mudroom connecting the main floor to the large garage, this home functions like a bungalow with all principal rooms located on the main floor level while 3 bedrooms in the lower level provide versatility for a mature family, the empty nester, or expanding family alike. In collaboration with McDowell Design, Laratta Homes has preserved and transformed this mid-century modern classic into a functional and timeless home to complement your contemporary lifestyle. The lower-level features nine large windows above ground that shed light into the lower level, fully integrating the upper and lower living spaces. An open and light filled living concept, a meld of original rustic structures and contemporary interior design features. The contemporary architecture is combined with a vaulted open beamed ceiling that houses two stone fireplaces, five bedrooms (or four plus a home office), three full baths, dining and living room spaces and an oversized double front drive attached garage with driveway, combined parking for six vehicles. The new custom-built open concept Kitchen features a see-through metal art wall and a curved and reeded oak island along with a Bertazoni gas range, fully integrated Dacor fridge with freezer, stainless steed dishwasher, microwave and concealed under cabinet lighting and coffee and beverage bars conveniently placed for entertaining. White oak planked and Italian tile flooring are found throughout the main floor. Quartz counters over custom-built cabinets throughout. The lower level boasts three bedrooms, a full bathroom, a rec room, games area, wet bar, cold room, and light filled Laundry room. Met |                                                              |                                                                   |                                 |                                                               |  |  |  |  |