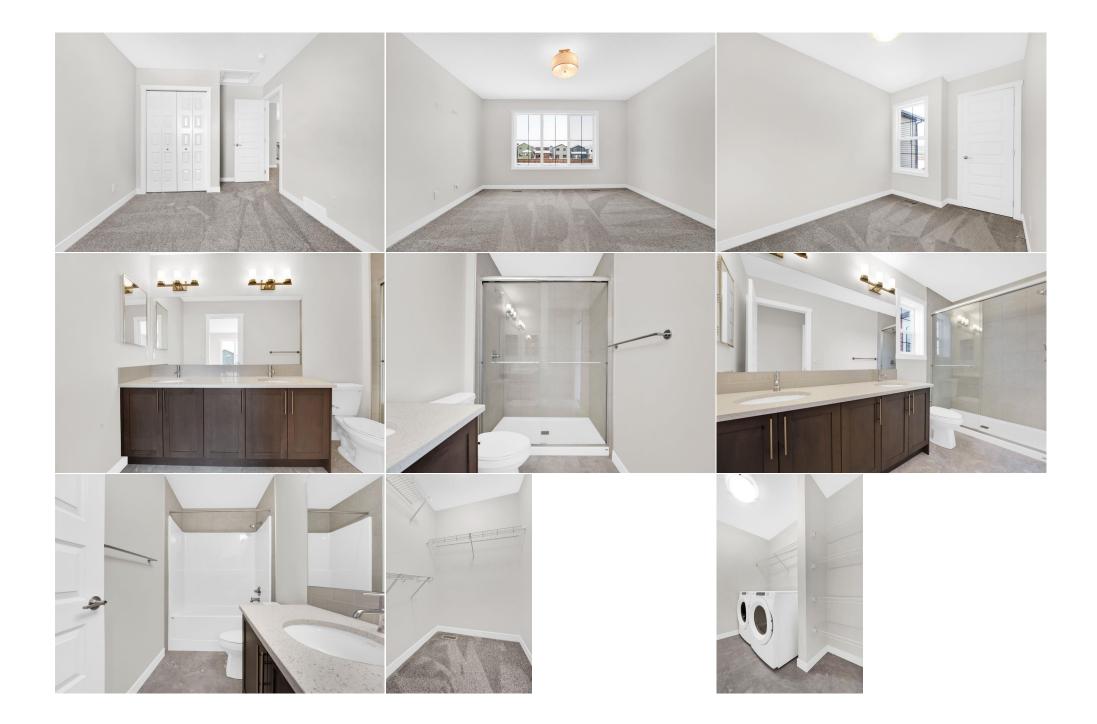

Double Garage Attached, Driveway

Utilities and Features

| Roof: Asphalt Shingle<br>Heating: Forced Air,Natural Gas<br>Sewer:                                                     |                                                                           |                                 |                         | Construction:<br>Vinyl Siding,Wood Frame<br>Flooring: |       |                |  |
|------------------------------------------------------------------------------------------------------------------------|---------------------------------------------------------------------------|---------------------------------|-------------------------|-------------------------------------------------------|-------|----------------|--|
| Ext Feat:                                                                                                              | Private Yard                                                              |                                 |                         | Vinyl Plank                                           |       |                |  |
|                                                                                                                        |                                                                           |                                 |                         | Water Source:                                         |       |                |  |
|                                                                                                                        |                                                                           |                                 |                         | Fnd/Bsmt:                                             |       |                |  |
|                                                                                                                        |                                                                           |                                 |                         | Poured Concrete                                       |       |                |  |
| Kitchen Appl:                                                                                                          | Kitchen Appl: Dishwasher,Dryer,Garage Control(s),Gas Stove,Range Hood,Ref |                                 | · · · ·                 | •                                                     |       |                |  |
| Int Feat: Chandelier, Double Vanity, Kitchen Island, No Animal Home, No Smoking Home, Open Floorplan, Pantry, Quartz C |                                                                           | ry,Quartz Counters,Separate Ent | rance,Walk-In Closet(s) |                                                       |       |                |  |
| Utilities:                                                                                                             |                                                                           |                                 |                         | e                                                     |       |                |  |
|                                                                                                                        |                                                                           |                                 | Room In                 | formation                                             |       |                |  |
| Room                                                                                                                   | Level                                                                     | <u>! </u>                       | Dimensions              | Room                                                  | Level | Dimensions     |  |
| 4pc Bathroom                                                                                                           | Main                                                                      | n                               | 4`11" x 8`0"            | Bedroom                                               | Main  | 8`9" x 9`11"   |  |
| Dining Room                                                                                                            | Main                                                                      | n                               | 9`9" x 15`2"            | Foyer                                                 | Main  | 11`1" x 7`1"   |  |
| Kitchen                                                                                                                | Main                                                                      | n                               | 16`4" x 10`2"           | Living Room                                           | Main  | 16`4" x 13`0"  |  |
| Mud Room                                                                                                               | Main                                                                      | n                               | 7`5" x 8`5"             | 4pc Bathroom                                          | Upper | 9`3" x 4`11"   |  |
| 4pc Ensuite ba                                                                                                         | ith Uppe                                                                  | er                              | 4`11" x 11`5"           | 4pc Ensuite bath                                      | Upper | 12`4" x 5`2"   |  |
| Bedroom                                                                                                                | Uppe                                                                      | er                              | 9`3" x 13`11"           | Bedroom                                               | Upper | 7`5" x 10`11"  |  |
| Bedroom                                                                                                                | Uppe                                                                      | er                              | 12`10" x 11`10"         | Family Room                                           | Upper | 11`2" x 12`10" |  |

| Laundry                                         | Upper                                                                                                                                                                                                                                                                                                                                                                                                                                                                                                                                                                                                                                                                                                                                                                                                                                                                                                                                                                                                                                                                                                                                                                                                                                                                                                                                                           | 7`5" x 6`0" | Bedroom - Primary<br>Legal/Tax/Financial | Upper | 12`8" x 13`11" |  |
|-------------------------------------------------|-----------------------------------------------------------------------------------------------------------------------------------------------------------------------------------------------------------------------------------------------------------------------------------------------------------------------------------------------------------------------------------------------------------------------------------------------------------------------------------------------------------------------------------------------------------------------------------------------------------------------------------------------------------------------------------------------------------------------------------------------------------------------------------------------------------------------------------------------------------------------------------------------------------------------------------------------------------------------------------------------------------------------------------------------------------------------------------------------------------------------------------------------------------------------------------------------------------------------------------------------------------------------------------------------------------------------------------------------------------------|-------------|------------------------------------------|-------|----------------|--|
| Title:                                          |                                                                                                                                                                                                                                                                                                                                                                                                                                                                                                                                                                                                                                                                                                                                                                                                                                                                                                                                                                                                                                                                                                                                                                                                                                                                                                                                                                 | Zoning:     |                                          |       |                |  |
| Fee Simple<br>Legal Desc:                       | 2410123                                                                                                                                                                                                                                                                                                                                                                                                                                                                                                                                                                                                                                                                                                                                                                                                                                                                                                                                                                                                                                                                                                                                                                                                                                                                                                                                                         | R-G         |                                          |       |                |  |
| Legal Dese.                                     |                                                                                                                                                                                                                                                                                                                                                                                                                                                                                                                                                                                                                                                                                                                                                                                                                                                                                                                                                                                                                                                                                                                                                                                                                                                                                                                                                                 |             | Remarks                                  |       |                |  |
| Pub Rmks:<br>Inclusions:<br>Property Listed By: | Welcome to this beautiful, brand new, 2,300+ square foot, two-story home located on a quiet street in the highly sought-after neighborho<br>house offers 5 bedrooms with 2 master bedrooms and 4 full bathrooms PLUS living rooms, bonus room, kitchen, spice kitchen and dinning<br>with EXTERIOR SIDE ENTRY to an unspoiled basement, perfect for future development. This open living plan features a modern fireplace v<br>and is showcased by the high ceilings and complimentary to the wood capped, wrought iron railing headed up to the bonus room. The go<br>spice kitchen is styled in classic dark shades of grey and brown complete with stainless steel appliances (gas stove & electric stove, frence<br>built in wall microwave) quartz countertops, a large east up island. Plenty of space for your family to enjoy! The primary suite is a true re<br>walk-in closet, a luxurious ensuite bathroom and custom tile shower, encased in glass and dual vanities. The second master bedroom is tr<br>ensuite and walk in closet. The remaining 2 bedrooms are generously sized and share a well-appointed bathroom. The laundry and a bony<br>conveniently located upstairs. Don't miss out on this opportunity to own a brand new home with the ultimate floorplan in a fantastic locat<br>viewing today!<br>N/A<br>RE/MAX iRealty Innovations |             |                                          |       |                |  |