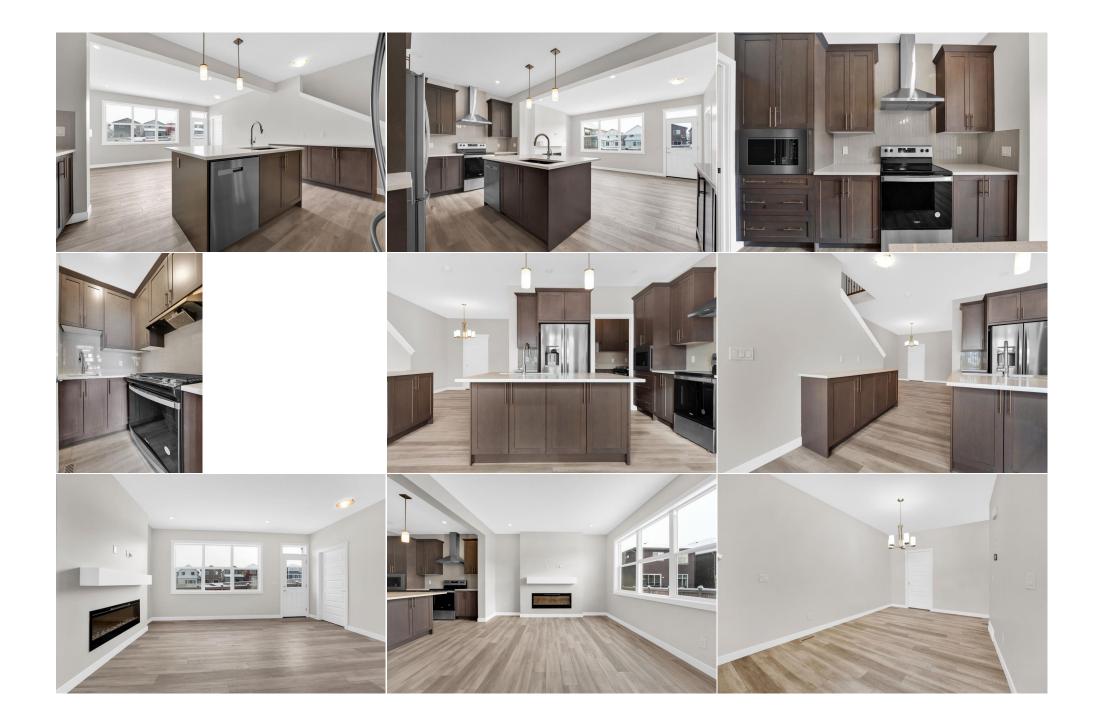

| Laundry                                         | Upper                                                                                                                                                                                                                                                                                                                                                                                                                                                                                                                                                                                                                                                                                                                                                                                                                                                                                                                                                                                                                                                                                                                                                                                                                                                                                                                                                           | 7`5" x 6`0" | Bedroom - Primary<br>Legal/Tax/Financial | Upper | 12`8" x 13`11" |  |
|-------------------------------------------------|-----------------------------------------------------------------------------------------------------------------------------------------------------------------------------------------------------------------------------------------------------------------------------------------------------------------------------------------------------------------------------------------------------------------------------------------------------------------------------------------------------------------------------------------------------------------------------------------------------------------------------------------------------------------------------------------------------------------------------------------------------------------------------------------------------------------------------------------------------------------------------------------------------------------------------------------------------------------------------------------------------------------------------------------------------------------------------------------------------------------------------------------------------------------------------------------------------------------------------------------------------------------------------------------------------------------------------------------------------------------|-------------|------------------------------------------|-------|----------------|--|
| Title:                                          |                                                                                                                                                                                                                                                                                                                                                                                                                                                                                                                                                                                                                                                                                                                                                                                                                                                                                                                                                                                                                                                                                                                                                                                                                                                                                                                                                                 | Zoning:     |                                          |       |                |  |
| Fee Simple<br>Legal Desc:                       | 2410123                                                                                                                                                                                                                                                                                                                                                                                                                                                                                                                                                                                                                                                                                                                                                                                                                                                                                                                                                                                                                                                                                                                                                                                                                                                                                                                                                         | R-G         |                                          |       |                |  |
| Legal Dese.                                     |                                                                                                                                                                                                                                                                                                                                                                                                                                                                                                                                                                                                                                                                                                                                                                                                                                                                                                                                                                                                                                                                                                                                                                                                                                                                                                                                                                 |             | Remarks                                  |       |                |  |
| Pub Rmks:<br>Inclusions:<br>Property Listed By: | Welcome to this beautiful, brand new, 2,300+ square foot, two-story home located on a quiet street in the highly sought-after neighborho<br>house offers 5 bedrooms with 2 master bedrooms and 4 full bathrooms PLUS living rooms, bonus room, kitchen, spice kitchen and dinning<br>with EXTERIOR SIDE ENTRY to an unspoiled basement, perfect for future development. This open living plan features a modern fireplace v<br>and is showcased by the high ceilings and complimentary to the wood capped, wrought iron railing headed up to the bonus room. The go<br>spice kitchen is styled in classic dark shades of grey and brown complete with stainless steel appliances (gas stove & electric stove, frence<br>built in wall microwave) quartz countertops, a large east up island. Plenty of space for your family to enjoy! The primary suite is a true re<br>walk-in closet, a luxurious ensuite bathroom and custom tile shower, encased in glass and dual vanities. The second master bedroom is tr<br>ensuite and walk in closet. The remaining 2 bedrooms are generously sized and share a well-appointed bathroom. The laundry and a bony<br>conveniently located upstairs. Don't miss out on this opportunity to own a brand new home with the ultimate floorplan in a fantastic locat<br>viewing today!<br>N/A<br>RE/MAX iRealty Innovations |             |                                          |       |                |  |