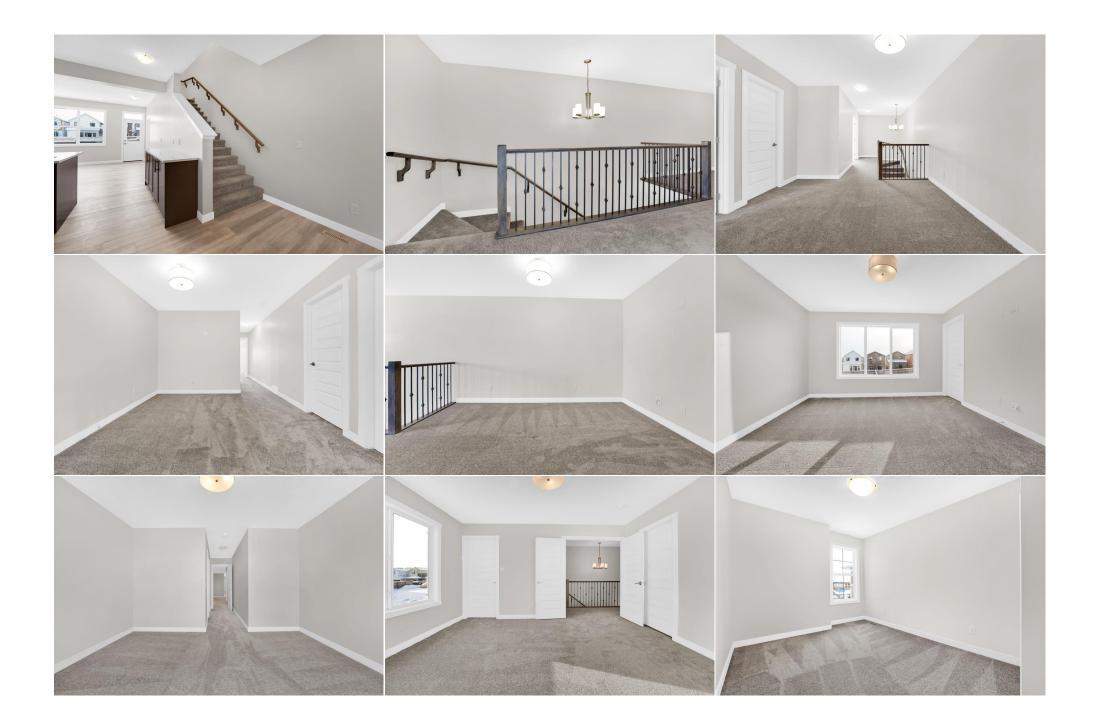

Double Garage Attached, Driveway

Utilities and Features

| Roof: Asphalt Shingle<br>Heating: Forced Air,Natural Gas<br>Sewer:                                                     |                                                                           |                                 |                         | Construction:<br>Vinyl Siding,Wood Frame<br>Flooring: |       |                |  |
|------------------------------------------------------------------------------------------------------------------------|---------------------------------------------------------------------------|---------------------------------|-------------------------|-------------------------------------------------------|-------|----------------|--|
| Ext Feat:                                                                                                              | Private Yard                                                              |                                 |                         | Vinyl Plank                                           |       |                |  |
|                                                                                                                        |                                                                           |                                 |                         | Water Source:                                         |       |                |  |
|                                                                                                                        |                                                                           |                                 |                         | Fnd/Bsmt:                                             |       |                |  |
|                                                                                                                        |                                                                           |                                 |                         | Poured Concrete                                       |       |                |  |
| Kitchen Appl:                                                                                                          | Kitchen Appl: Dishwasher,Dryer,Garage Control(s),Gas Stove,Range Hood,Ref |                                 | · · · ·                 | •                                                     |       |                |  |
| Int Feat: Chandelier, Double Vanity, Kitchen Island, No Animal Home, No Smoking Home, Open Floorplan, Pantry, Quartz C |                                                                           | ry,Quartz Counters,Separate Ent | rance,Walk-In Closet(s) |                                                       |       |                |  |
| Utilities:                                                                                                             |                                                                           |                                 |                         | e                                                     |       |                |  |
|                                                                                                                        |                                                                           |                                 | Room In                 | formation                                             |       |                |  |
| Room                                                                                                                   | Level                                                                     | <u>! </u>                       | Dimensions              | Room                                                  | Level | Dimensions     |  |
| 4pc Bathroom                                                                                                           | Main                                                                      | n                               | 4`11" x 8`0"            | Bedroom                                               | Main  | 8`9" x 9`11"   |  |
| Dining Room                                                                                                            | Main                                                                      | n                               | 9`9" x 15`2"            | Foyer                                                 | Main  | 11`1" x 7`1"   |  |
| Kitchen                                                                                                                | Main                                                                      | n                               | 16`4" x 10`2"           | Living Room                                           | Main  | 16`4" x 13`0"  |  |
| Mud Room                                                                                                               | Main                                                                      | n                               | 7`5" x 8`5"             | 4pc Bathroom                                          | Upper | 9`3" x 4`11"   |  |
| 4pc Ensuite ba                                                                                                         | ith Uppe                                                                  | er                              | 4`11" x 11`5"           | 4pc Ensuite bath                                      | Upper | 12`4" x 5`2"   |  |
| Bedroom                                                                                                                | Uppe                                                                      | er                              | 9`3" x 13`11"           | Bedroom                                               | Upper | 7`5" x 10`11"  |  |
| Bedroom                                                                                                                | Uppe                                                                      | er                              | 12`10" x 11`10"         | Family Room                                           | Upper | 11`2" x 12`10" |  |

| Laundry                                         | Upper                                                                                                                                                                                                                                                                                                                                                                                                                                                                                                                                                                                                                                                                                                                                                                                                                                                                                                                                                                                                                                                                                                                                                                                                                                                                                                                                                           | 7`5" x 6`0" | Bedroom - Primary<br>Legal/Tax/Financial | Upper | 12`8" x 13`11" |  |
|-------------------------------------------------|-----------------------------------------------------------------------------------------------------------------------------------------------------------------------------------------------------------------------------------------------------------------------------------------------------------------------------------------------------------------------------------------------------------------------------------------------------------------------------------------------------------------------------------------------------------------------------------------------------------------------------------------------------------------------------------------------------------------------------------------------------------------------------------------------------------------------------------------------------------------------------------------------------------------------------------------------------------------------------------------------------------------------------------------------------------------------------------------------------------------------------------------------------------------------------------------------------------------------------------------------------------------------------------------------------------------------------------------------------------------|-------------|------------------------------------------|-------|----------------|--|
| Title:                                          |                                                                                                                                                                                                                                                                                                                                                                                                                                                                                                                                                                                                                                                                                                                                                                                                                                                                                                                                                                                                                                                                                                                                                                                                                                                                                                                                                                 | Zoning:     |                                          |       |                |  |
| Fee Simple<br>Legal Desc:                       | 2410123                                                                                                                                                                                                                                                                                                                                                                                                                                                                                                                                                                                                                                                                                                                                                                                                                                                                                                                                                                                                                                                                                                                                                                                                                                                                                                                                                         | R-G         |                                          |       |                |  |
| Legal Dese.                                     |                                                                                                                                                                                                                                                                                                                                                                                                                                                                                                                                                                                                                                                                                                                                                                                                                                                                                                                                                                                                                                                                                                                                                                                                                                                                                                                                                                 |             | Remarks                                  |       |                |  |
| Pub Rmks:<br>Inclusions:<br>Property Listed By: | Welcome to this beautiful, brand new, 2,300+ square foot, two-story home located on a quiet street in the highly sought-after neighborho<br>house offers 5 bedrooms with 2 master bedrooms and 4 full bathrooms PLUS living rooms, bonus room, kitchen, spice kitchen and dinning<br>with EXTERIOR SIDE ENTRY to an unspoiled basement, perfect for future development. This open living plan features a modern fireplace v<br>and is showcased by the high ceilings and complimentary to the wood capped, wrought iron railing headed up to the bonus room. The go<br>spice kitchen is styled in classic dark shades of grey and brown complete with stainless steel appliances (gas stove & electric stove, frence<br>built in wall microwave) quartz countertops, a large east up island. Plenty of space for your family to enjoy! The primary suite is a true re<br>walk-in closet, a luxurious ensuite bathroom and custom tile shower, encased in glass and dual vanities. The second master bedroom is tr<br>ensuite and walk in closet. The remaining 2 bedrooms are generously sized and share a well-appointed bathroom. The laundry and a bony<br>conveniently located upstairs. Don't miss out on this opportunity to own a brand new home with the ultimate floorplan in a fantastic locat<br>viewing today!<br>N/A<br>RE/MAX iRealty Innovations |             |                                          |       |                |  |