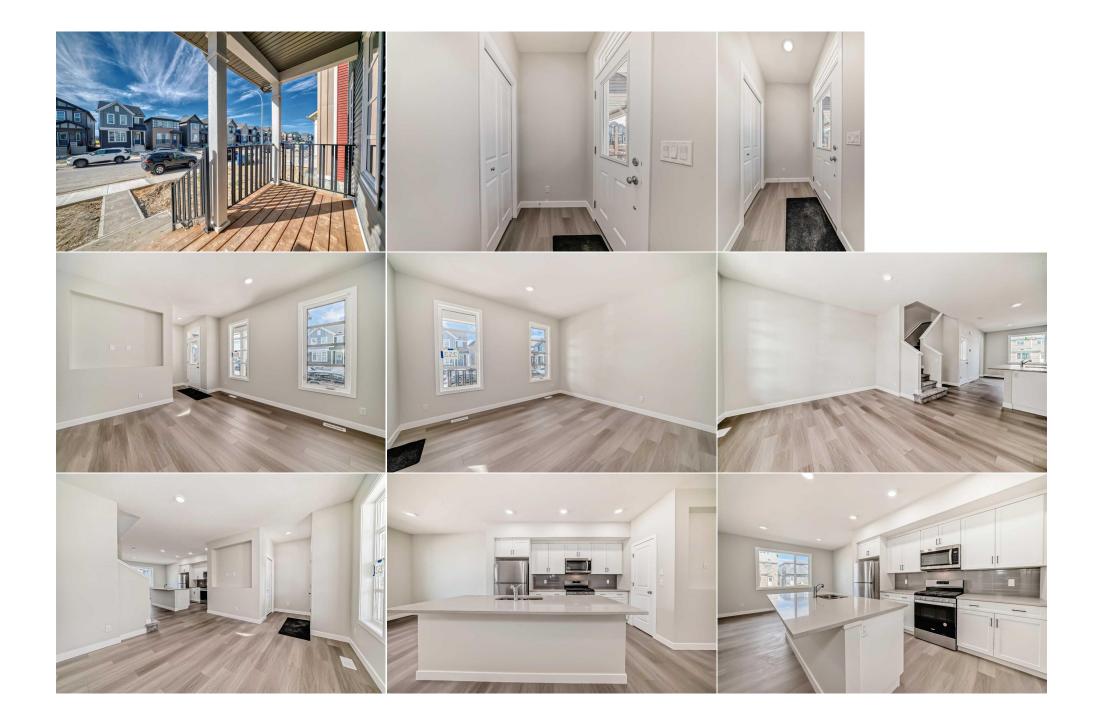

| Walk-In Closet<br>4pc Bathroom                  | Second<br>Basement                                                                                                                                                                                                                                                                                                                                                                                                                                                                                                                                                                                                                                                                                                                                                                                                                                                                                                                                                                                                                                                                         | 7`11" x 5`7"<br>0`0" x 0`0" | Living/Dining Roor<br>Laundry<br>Legal/Tax/Financial | n CombinationBasement<br>Second | 12`1" x 14`4"<br>4`11" x 3`8" |  |  |  |
|-------------------------------------------------|--------------------------------------------------------------------------------------------------------------------------------------------------------------------------------------------------------------------------------------------------------------------------------------------------------------------------------------------------------------------------------------------------------------------------------------------------------------------------------------------------------------------------------------------------------------------------------------------------------------------------------------------------------------------------------------------------------------------------------------------------------------------------------------------------------------------------------------------------------------------------------------------------------------------------------------------------------------------------------------------------------------------------------------------------------------------------------------------|-----------------------------|------------------------------------------------------|---------------------------------|-------------------------------|--|--|--|
| Title:<br><b>Fee Simple</b><br>Legal Desc:      | 2310384                                                                                                                                                                                                                                                                                                                                                                                                                                                                                                                                                                                                                                                                                                                                                                                                                                                                                                                                                                                                                                                                                    | Zoning:<br><b>R-G</b>       |                                                      |                                 |                               |  |  |  |
| Pub Rmks:<br>Inclusions:<br>Property Listed By: | Remarks<br>LEGAL BASEMENT SUITE WITH SEPARATE ENTRANCE. This Brand new detached home in SAVANNA. It's a great opportunity for a live-up, rent-down or investment<br>property. The home comes with a 3-bedroom upper level and a 1-bedroom LEGAL SUITE developed by the builder. Enjoy the vinyl plank flooring leading into the<br>Beautiful kitchen featuring a spacious island for your entertainment needs. Elegant quartz countertops, plenty of cupboards / stainless steel appliances package<br>up/down. The fully developed basement includes a 1 -bedroom legal suite with a separate heating source and laundry facilities. Other things to note about this<br>incredible home; are the ALBERTA NEW HOME WARRANTY, 200 amp panel for upper floors and 100 amp panel for the basement, 80 Gallons hot water tank, Gas<br>connection with Gas stove on main, added water line for fridge. It is truly a must-see property—a total of 4 bedrooms/3.5 baths, beautiful veranda porch.<br>Refrigerator, Stove-Elecrice, Microwave Hood (In Basement Suite)<br>Century 21 Bravo Realty |                             |                                                      |                                 |                               |  |  |  |