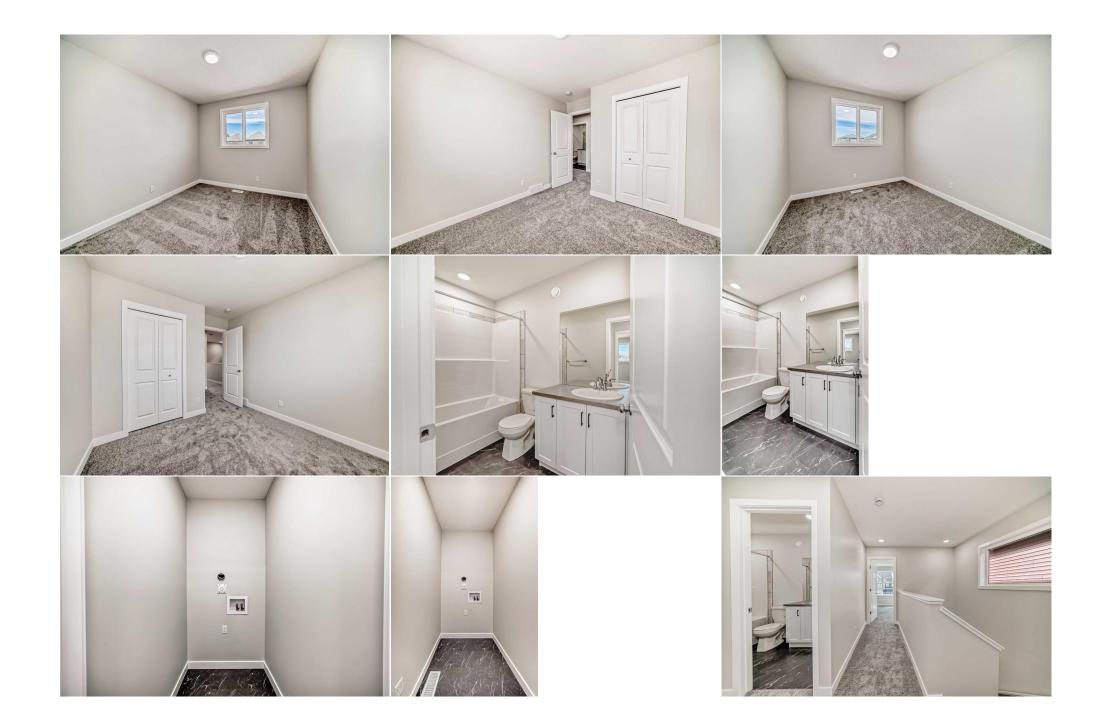

Utilities and Features

| Roof:<br>Heating:<br>Sewer:              | Asphalt Shingle<br>Forced Air<br>Garden,Private Entrance,Private Yard,Rain<br>Gutters |                                                                                                                                                                      |                |                                                      | Construction:<br>Vinyl Siding,Wood Frame<br>Flooring:<br>Carpet,Laminate,Tile<br>Water Source:<br>Fnd/Bsmt:<br>Poured Concrete |                 |  |  |  |
|------------------------------------------|---------------------------------------------------------------------------------------|----------------------------------------------------------------------------------------------------------------------------------------------------------------------|----------------|------------------------------------------------------|--------------------------------------------------------------------------------------------------------------------------------|-----------------|--|--|--|
| Ext Feat:                                |                                                                                       |                                                                                                                                                                      |                | Carpet, Laminate, Tile<br>Water Source:<br>Fnd/Bsmt: |                                                                                                                                |                 |  |  |  |
| Kitchen Appl:<br>Int Feat:<br>Utilities: |                                                                                       | Dishwasher,Gas Stove,Microwave Hood Fan,Refrigerator<br>Kitchen Island,Laminate Counters,No Animal Home,Pantry,Quartz Counters,Separate Entrance<br>Room Information |                |                                                      |                                                                                                                                |                 |  |  |  |
| Room                                     |                                                                                       | Level                                                                                                                                                                | Dimensions     | Room                                                 | Level                                                                                                                          | Dimensions      |  |  |  |
| Living Room                              |                                                                                       | Main                                                                                                                                                                 | 12`3" x 12`11" | Kitchen                                              | Main                                                                                                                           | 12`10" x 12`10" |  |  |  |
| Dining Room                              |                                                                                       | Main                                                                                                                                                                 | 10`0" x 12`10" | Entrance                                             | Main                                                                                                                           | 3`11" x 6`0"    |  |  |  |
| Mud Room                                 |                                                                                       | Main                                                                                                                                                                 | 4`5" x 5`5"    | 2pc Ensuite bath                                     | Main                                                                                                                           | 0`0" x 0`0"     |  |  |  |
| Bedroom - Pri                            | imary                                                                                 | Second                                                                                                                                                               | 12`4" x 12`11" | Bedroom                                              | Second                                                                                                                         | 9`11" x 9`3"    |  |  |  |
| Bedroom                                  | -                                                                                     | Second                                                                                                                                                               | 9`11" x 9`3"   | 4pc Bathroom                                         | Second                                                                                                                         | 0`0" x 0`0"     |  |  |  |
| 3pc Ensuite ba                           | ath                                                                                   | Second                                                                                                                                                               | 0`0" x 0`0"    | Kitchen                                              | Basement                                                                                                                       | 10`1" x 7`2"    |  |  |  |
| Bedroom                                  |                                                                                       | Basement                                                                                                                                                             | 9`6" x 9`8"    | Laundry                                              | Basement                                                                                                                       | 3`3" x 4`0"     |  |  |  |

| Walk-In Closet<br>4pc Bathroom                  | Second<br>Basement                                                                                                                                                                                                                                                                                                                                                                                                                                                                                                                                                                                                                                                                                                                                                                                                                                                                                                                                                                                                                                                                         | 7`11" x 5`7"<br>0`0" x 0`0" | Living/Dining Roor<br>Laundry<br>Legal/Tax/Financial | n CombinationBasement<br>Second | 12`1" x 14`4"<br>4`11" x 3`8" |  |  |  |
|-------------------------------------------------|--------------------------------------------------------------------------------------------------------------------------------------------------------------------------------------------------------------------------------------------------------------------------------------------------------------------------------------------------------------------------------------------------------------------------------------------------------------------------------------------------------------------------------------------------------------------------------------------------------------------------------------------------------------------------------------------------------------------------------------------------------------------------------------------------------------------------------------------------------------------------------------------------------------------------------------------------------------------------------------------------------------------------------------------------------------------------------------------|-----------------------------|------------------------------------------------------|---------------------------------|-------------------------------|--|--|--|
| Title:<br><b>Fee Simple</b><br>Legal Desc:      | 2310384                                                                                                                                                                                                                                                                                                                                                                                                                                                                                                                                                                                                                                                                                                                                                                                                                                                                                                                                                                                                                                                                                    | Zoning:<br><b>R-G</b>       |                                                      |                                 |                               |  |  |  |
| Pub Rmks:<br>Inclusions:<br>Property Listed By: | Remarks<br>LEGAL BASEMENT SUITE WITH SEPARATE ENTRANCE. This Brand new detached home in SAVANNA. It's a great opportunity for a live-up, rent-down or investment<br>property. The home comes with a 3-bedroom upper level and a 1-bedroom LEGAL SUITE developed by the builder. Enjoy the vinyl plank flooring leading into the<br>Beautiful kitchen featuring a spacious island for your entertainment needs. Elegant quartz countertops, plenty of cupboards / stainless steel appliances package<br>up/down. The fully developed basement includes a 1 -bedroom legal suite with a separate heating source and laundry facilities. Other things to note about this<br>incredible home; are the ALBERTA NEW HOME WARRANTY, 200 amp panel for upper floors and 100 amp panel for the basement, 80 Gallons hot water tank, Gas<br>connection with Gas stove on main, added water line for fridge. It is truly a must-see property—a total of 4 bedrooms/3.5 baths, beautiful veranda porch.<br>Refrigerator, Stove-Elecrice, Microwave Hood (In Basement Suite)<br>Century 21 Bravo Realty |                             |                                                      |                                 |                               |  |  |  |