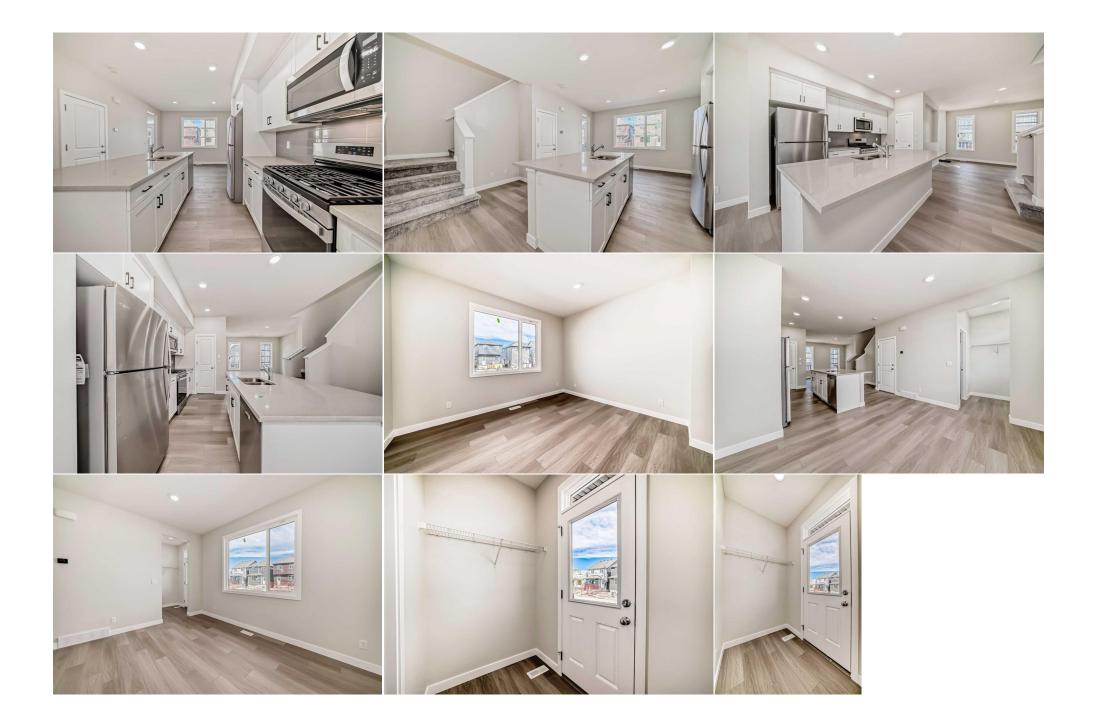

| Walk-In Closet<br>4pc Bathroom                  | Second<br>Basement                                                                                                                                                                                                                                                                                                                                                                                                                                                                                                                                                                                                                                                                                                                                                                                                                                                                                                                                                                                                                                                                         | 7`11" x 5`7"<br>0`0" x 0`0" | Living/Dining Roor<br>Laundry<br>Legal/Tax/Financial | n CombinationBasement<br>Second | 12`1" x 14`4"<br>4`11" x 3`8" |  |  |  |
|-------------------------------------------------|--------------------------------------------------------------------------------------------------------------------------------------------------------------------------------------------------------------------------------------------------------------------------------------------------------------------------------------------------------------------------------------------------------------------------------------------------------------------------------------------------------------------------------------------------------------------------------------------------------------------------------------------------------------------------------------------------------------------------------------------------------------------------------------------------------------------------------------------------------------------------------------------------------------------------------------------------------------------------------------------------------------------------------------------------------------------------------------------|-----------------------------|------------------------------------------------------|---------------------------------|-------------------------------|--|--|--|
| Title:<br><b>Fee Simple</b><br>Legal Desc:      | 2310384                                                                                                                                                                                                                                                                                                                                                                                                                                                                                                                                                                                                                                                                                                                                                                                                                                                                                                                                                                                                                                                                                    | Zoning:<br><b>R-G</b>       |                                                      |                                 |                               |  |  |  |
| Pub Rmks:<br>Inclusions:<br>Property Listed By: | Remarks<br>LEGAL BASEMENT SUITE WITH SEPARATE ENTRANCE. This Brand new detached home in SAVANNA. It's a great opportunity for a live-up, rent-down or investment<br>property. The home comes with a 3-bedroom upper level and a 1-bedroom LEGAL SUITE developed by the builder. Enjoy the vinyl plank flooring leading into the<br>Beautiful kitchen featuring a spacious island for your entertainment needs. Elegant quartz countertops, plenty of cupboards / stainless steel appliances package<br>up/down. The fully developed basement includes a 1 -bedroom legal suite with a separate heating source and laundry facilities. Other things to note about this<br>incredible home; are the ALBERTA NEW HOME WARRANTY, 200 amp panel for upper floors and 100 amp panel for the basement, 80 Gallons hot water tank, Gas<br>connection with Gas stove on main, added water line for fridge. It is truly a must-see property—a total of 4 bedrooms/3.5 baths, beautiful veranda porch.<br>Refrigerator, Stove-Elecrice, Microwave Hood (In Basement Suite)<br>Century 21 Bravo Realty |                             |                                                      |                                 |                               |  |  |  |