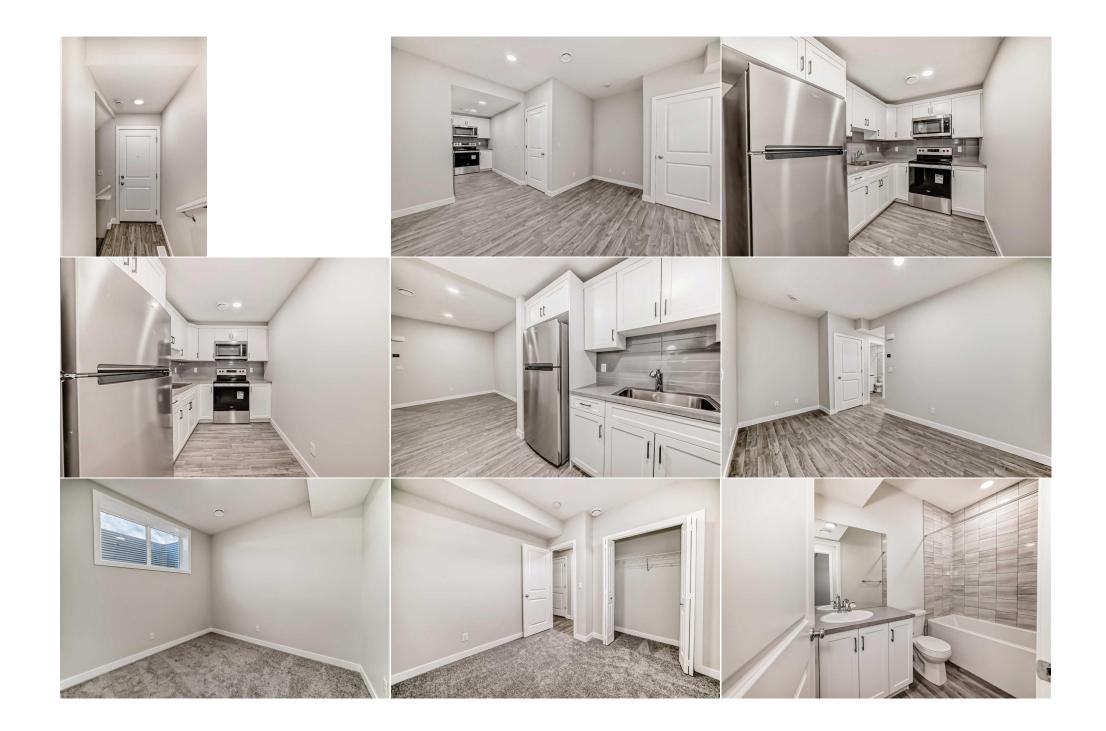

| Walk-In Closet<br>4pc Bathroom                  | Second<br>Basement                                                                                                                                                                                                                                                                                                                                                                                                                                                                                                                                                                                                                                                                                                                                                                                                                                                                                                                                                                                                                                                                         | 7`11" x 5`7"<br>0`0" x 0`0" | Living/Dining Roor<br>Laundry<br>Legal/Tax/Financial | n CombinationBasement<br>Second | 12`1" x 14`4"<br>4`11" x 3`8" |  |  |  |
|-------------------------------------------------|--------------------------------------------------------------------------------------------------------------------------------------------------------------------------------------------------------------------------------------------------------------------------------------------------------------------------------------------------------------------------------------------------------------------------------------------------------------------------------------------------------------------------------------------------------------------------------------------------------------------------------------------------------------------------------------------------------------------------------------------------------------------------------------------------------------------------------------------------------------------------------------------------------------------------------------------------------------------------------------------------------------------------------------------------------------------------------------------|-----------------------------|------------------------------------------------------|---------------------------------|-------------------------------|--|--|--|
| Title:<br><b>Fee Simple</b><br>Legal Desc:      | 2310384                                                                                                                                                                                                                                                                                                                                                                                                                                                                                                                                                                                                                                                                                                                                                                                                                                                                                                                                                                                                                                                                                    | Zoning:<br><b>R-G</b>       |                                                      |                                 |                               |  |  |  |
| Pub Rmks:<br>Inclusions:<br>Property Listed By: | Remarks<br>LEGAL BASEMENT SUITE WITH SEPARATE ENTRANCE. This Brand new detached home in SAVANNA. It's a great opportunity for a live-up, rent-down or investment<br>property. The home comes with a 3-bedroom upper level and a 1-bedroom LEGAL SUITE developed by the builder. Enjoy the vinyl plank flooring leading into the<br>Beautiful kitchen featuring a spacious island for your entertainment needs. Elegant quartz countertops, plenty of cupboards / stainless steel appliances package<br>up/down. The fully developed basement includes a 1 -bedroom legal suite with a separate heating source and laundry facilities. Other things to note about this<br>incredible home; are the ALBERTA NEW HOME WARRANTY, 200 amp panel for upper floors and 100 amp panel for the basement, 80 Gallons hot water tank, Gas<br>connection with Gas stove on main, added water line for fridge. It is truly a must-see property—a total of 4 bedrooms/3.5 baths, beautiful veranda porch.<br>Refrigerator, Stove-Elecrice, Microwave Hood (In Basement Suite)<br>Century 21 Bravo Realty |                             |                                                      |                                 |                               |  |  |  |