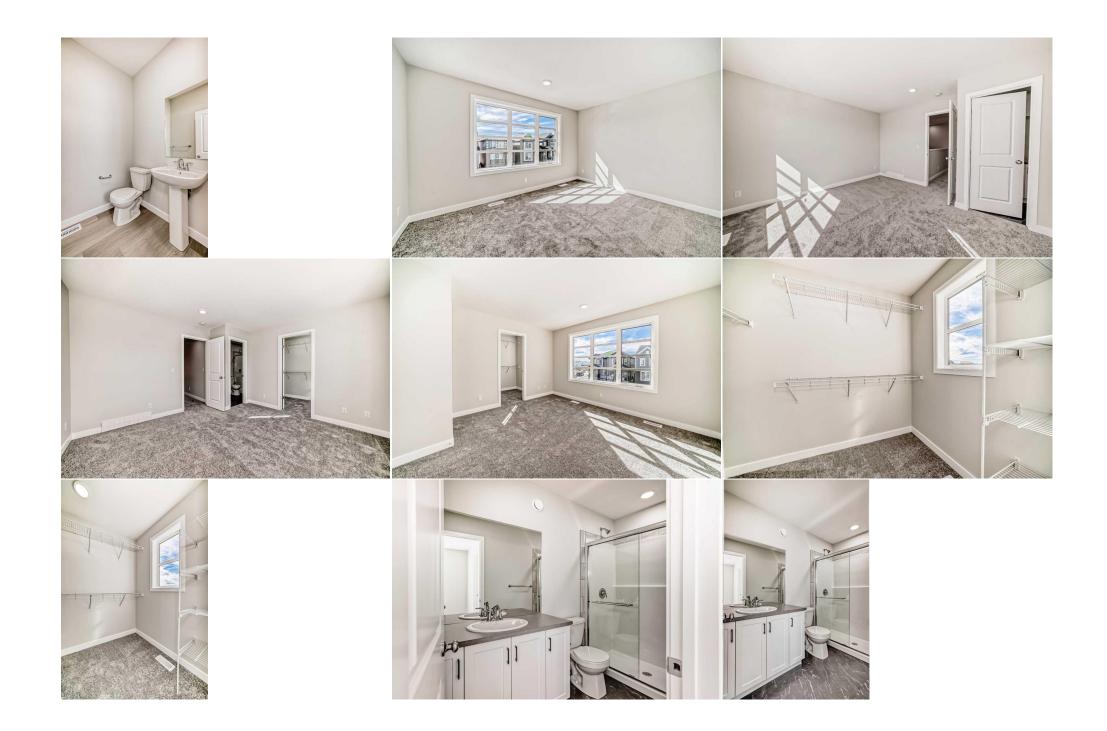

Utilities and Features

| Roof:<br>Heating:<br>Sewer:              | Asphalt Shingle<br>Forced Air<br>Garden,Private Entrance,Private Yard,Rain<br>Gutters |                                                                                                                                                                      |                |                                                      | Construction:<br>Vinyl Siding,Wood Frame<br>Flooring:<br>Carpet,Laminate,Tile<br>Water Source:<br>Fnd/Bsmt:<br>Poured Concrete |                 |  |  |  |
|------------------------------------------|---------------------------------------------------------------------------------------|----------------------------------------------------------------------------------------------------------------------------------------------------------------------|----------------|------------------------------------------------------|--------------------------------------------------------------------------------------------------------------------------------|-----------------|--|--|--|
| Ext Feat:                                |                                                                                       |                                                                                                                                                                      |                | Carpet, Laminate, Tile<br>Water Source:<br>Fnd/Bsmt: |                                                                                                                                |                 |  |  |  |
| Kitchen Appl:<br>Int Feat:<br>Utilities: |                                                                                       | Dishwasher,Gas Stove,Microwave Hood Fan,Refrigerator<br>Kitchen Island,Laminate Counters,No Animal Home,Pantry,Quartz Counters,Separate Entrance<br>Room Information |                |                                                      |                                                                                                                                |                 |  |  |  |
| Room                                     |                                                                                       | Level                                                                                                                                                                | Dimensions     | Room                                                 | Level                                                                                                                          | Dimensions      |  |  |  |
| Living Room                              |                                                                                       | Main                                                                                                                                                                 | 12`3" x 12`11" | Kitchen                                              | Main                                                                                                                           | 12`10" x 12`10" |  |  |  |
| Dining Room                              |                                                                                       | Main                                                                                                                                                                 | 10`0" x 12`10" | Entrance                                             | Main                                                                                                                           | 3`11" x 6`0"    |  |  |  |
| Mud Room                                 |                                                                                       | Main                                                                                                                                                                 | 4`5" x 5`5"    | 2pc Ensuite bath                                     | Main                                                                                                                           | 0`0" x 0`0"     |  |  |  |
| Bedroom - Pri                            | imary                                                                                 | Second                                                                                                                                                               | 12`4" x 12`11" | Bedroom                                              | Second                                                                                                                         | 9`11" x 9`3"    |  |  |  |
| Bedroom                                  | -                                                                                     | Second                                                                                                                                                               | 9`11" x 9`3"   | 4pc Bathroom                                         | Second                                                                                                                         | 0`0" x 0`0"     |  |  |  |
| 3pc Ensuite ba                           | ath                                                                                   | Second                                                                                                                                                               | 0`0" x 0`0"    | Kitchen                                              | Basement                                                                                                                       | 10`1" x 7`2"    |  |  |  |
| Bedroom                                  |                                                                                       | Basement                                                                                                                                                             | 9`6" x 9`8"    | Laundry                                              | Basement                                                                                                                       | 3`3" x 4`0"     |  |  |  |

| Walk-In Closet<br>4pc Bathroom                  | Second<br>Basement                                                                                                                                                                                                                                                                                                                                                                                                                                                                                                                                                                                                                                                                                                                                                                                                                                                                                                                                                                                                                                                                         | 7`11" x 5`7"<br>0`0" x 0`0" | Living/Dining Roor<br>Laundry<br>Legal/Tax/Financial | n CombinationBasement<br>Second | 12`1" x 14`4"<br>4`11" x 3`8" |  |  |  |
|-------------------------------------------------|--------------------------------------------------------------------------------------------------------------------------------------------------------------------------------------------------------------------------------------------------------------------------------------------------------------------------------------------------------------------------------------------------------------------------------------------------------------------------------------------------------------------------------------------------------------------------------------------------------------------------------------------------------------------------------------------------------------------------------------------------------------------------------------------------------------------------------------------------------------------------------------------------------------------------------------------------------------------------------------------------------------------------------------------------------------------------------------------|-----------------------------|------------------------------------------------------|---------------------------------|-------------------------------|--|--|--|
| Title:<br><b>Fee Simple</b><br>Legal Desc:      | 2310384                                                                                                                                                                                                                                                                                                                                                                                                                                                                                                                                                                                                                                                                                                                                                                                                                                                                                                                                                                                                                                                                                    | Zoning:<br><b>R-G</b>       |                                                      |                                 |                               |  |  |  |
| Pub Rmks:<br>Inclusions:<br>Property Listed By: | Remarks<br>LEGAL BASEMENT SUITE WITH SEPARATE ENTRANCE. This Brand new detached home in SAVANNA. It's a great opportunity for a live-up, rent-down or investment<br>property. The home comes with a 3-bedroom upper level and a 1-bedroom LEGAL SUITE developed by the builder. Enjoy the vinyl plank flooring leading into the<br>Beautiful kitchen featuring a spacious island for your entertainment needs. Elegant quartz countertops, plenty of cupboards / stainless steel appliances package<br>up/down. The fully developed basement includes a 1 -bedroom legal suite with a separate heating source and laundry facilities. Other things to note about this<br>incredible home; are the ALBERTA NEW HOME WARRANTY, 200 amp panel for upper floors and 100 amp panel for the basement, 80 Gallons hot water tank, Gas<br>connection with Gas stove on main, added water line for fridge. It is truly a must-see property—a total of 4 bedrooms/3.5 baths, beautiful veranda porch.<br>Refrigerator, Stove-Elecrice, Microwave Hood (In Basement Suite)<br>Century 21 Bravo Realty |                             |                                                      |                                 |                               |  |  |  |