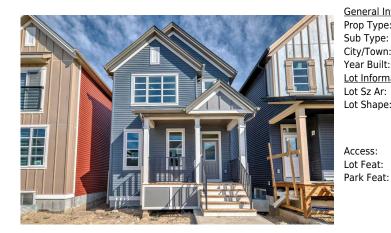

## 252 SAVANNA Terrace, Calgary T3J 5P2

| MLS®#:  | A2181759 | Area:   | Saddle Ridge | Listing          | 12/02/24 | List Price: <b>\$714,900</b> |
|---------|----------|---------|--------------|------------------|----------|------------------------------|
| Status: | Active   | County: | Calgary      | Date:<br>Change: | None     | Association: Fort McMurray   |

| Walk-In Closet<br>4pc Bathroom                  | Second<br>Basement                                                                                                                                                                                                                                                                                                                                                                                                                                                                                                                                                                                                                                                                                                                                                                                                                                                                                                                                                                                                                                                                         | 7`11" x 5`7"<br>0`0" x 0`0" | Living/Dining Roor<br>Laundry<br>Legal/Tax/Financial | n CombinationBasement<br>Second | 12`1" x 14`4"<br>4`11" x 3`8" |  |  |  |
|-------------------------------------------------|--------------------------------------------------------------------------------------------------------------------------------------------------------------------------------------------------------------------------------------------------------------------------------------------------------------------------------------------------------------------------------------------------------------------------------------------------------------------------------------------------------------------------------------------------------------------------------------------------------------------------------------------------------------------------------------------------------------------------------------------------------------------------------------------------------------------------------------------------------------------------------------------------------------------------------------------------------------------------------------------------------------------------------------------------------------------------------------------|-----------------------------|------------------------------------------------------|---------------------------------|-------------------------------|--|--|--|
| Title:<br><b>Fee Simple</b><br>Legal Desc:      | 2310384                                                                                                                                                                                                                                                                                                                                                                                                                                                                                                                                                                                                                                                                                                                                                                                                                                                                                                                                                                                                                                                                                    | Zoning:<br><b>R-G</b>       |                                                      |                                 |                               |  |  |  |
| Pub Rmks:<br>Inclusions:<br>Property Listed By: | Remarks<br>LEGAL BASEMENT SUITE WITH SEPARATE ENTRANCE. This Brand new detached home in SAVANNA. It's a great opportunity for a live-up, rent-down or investment<br>property. The home comes with a 3-bedroom upper level and a 1-bedroom LEGAL SUITE developed by the builder. Enjoy the vinyl plank flooring leading into the<br>Beautiful kitchen featuring a spacious island for your entertainment needs. Elegant quartz countertops, plenty of cupboards / stainless steel appliances package<br>up/down. The fully developed basement includes a 1 -bedroom legal suite with a separate heating source and laundry facilities. Other things to note about this<br>incredible home; are the ALBERTA NEW HOME WARRANTY, 200 amp panel for upper floors and 100 amp panel for the basement, 80 Gallons hot water tank, Gas<br>connection with Gas stove on main, added water line for fridge. It is truly a must-see property—a total of 4 bedrooms/3.5 baths, beautiful veranda porch.<br>Refrigerator, Stove-Elecrice, Microwave Hood (In Basement Suite)<br>Century 21 Bravo Realty |                             |                                                      |                                 |                               |  |  |  |