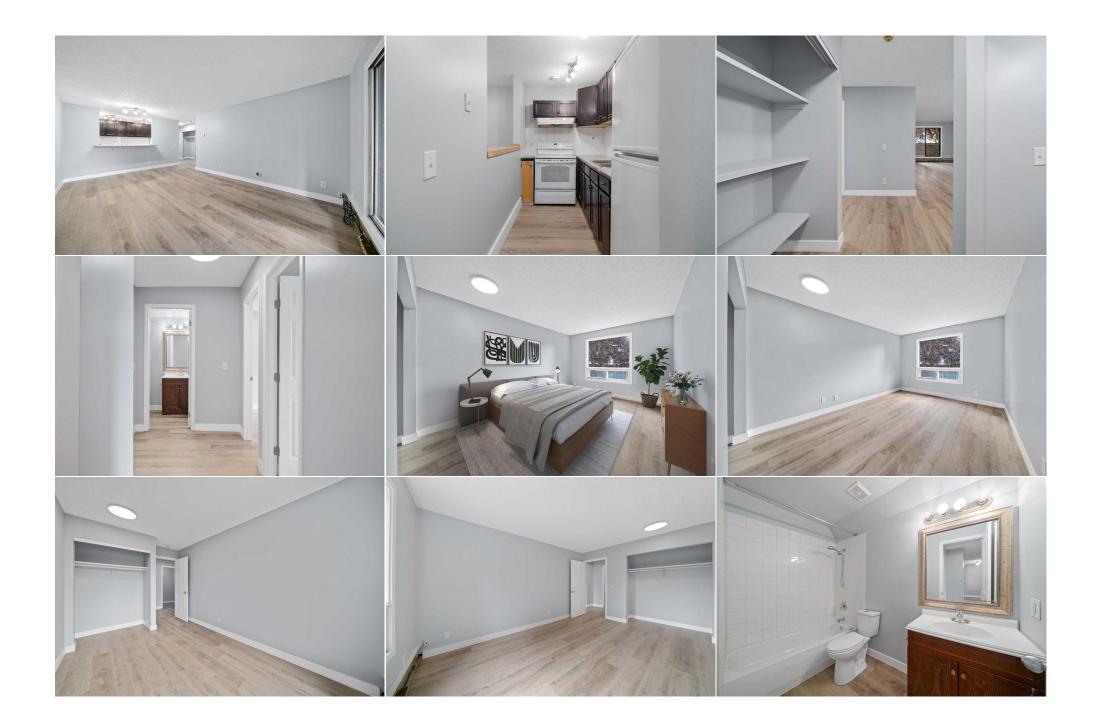

Utilities and Features

| Roof:<br>Heating:                        | Tar/Gravel<br>Baseboard,Hot Water,Natural Gas                                                                                                                              |               |                     | Construction:<br>Brick,Stucco,Wood Frame<br>Flooring:<br>Tile,Vinyl Plank<br>Water Source:<br>Fnd/Bsmt:<br>Poured Concrete |               |  |  |  |
|------------------------------------------|----------------------------------------------------------------------------------------------------------------------------------------------------------------------------|---------------|---------------------|----------------------------------------------------------------------------------------------------------------------------|---------------|--|--|--|
| Sewer:<br>Ext Feat:                      | None                                                                                                                                                                       |               | 5                   |                                                                                                                            |               |  |  |  |
|                                          | None                                                                                                                                                                       |               |                     |                                                                                                                            |               |  |  |  |
|                                          |                                                                                                                                                                            |               |                     |                                                                                                                            |               |  |  |  |
|                                          |                                                                                                                                                                            |               | -                   |                                                                                                                            |               |  |  |  |
| Kitchen Appl:<br>Int Feat:<br>Utilities: | Electric Stove,Range Hood,Refrigerator,Window Coverings<br>Breakfast Bar,Low Flow Plumbing Fixtures,No Animal Home,No Smoking Home,Soaking Tub,Storage<br>Room Information |               |                     |                                                                                                                            |               |  |  |  |
| Room                                     | Level                                                                                                                                                                      | Dimensions    | Room                | Level                                                                                                                      | Dimensions    |  |  |  |
| Kitchen                                  | Main                                                                                                                                                                       | 11`11" x 5`7" | Dining Room         | Main                                                                                                                       | 11`11" x 5`4" |  |  |  |
| Living Room                              | Main                                                                                                                                                                       | 15`0" x 12`0" | Laundry             | Main                                                                                                                       | 6`5" x 5`2"   |  |  |  |
| Balcony                                  | Main                                                                                                                                                                       | 12`0" x 4`10" | Bedroom - Primary   | Main                                                                                                                       | 14`7" x 10`4" |  |  |  |
| Bedroom                                  | Main                                                                                                                                                                       | 14`7" x 7`11" | 4pc Bathroom        | Main                                                                                                                       | 0`0" x 0`0"   |  |  |  |
|                                          |                                                                                                                                                                            |               | Legal/Tax/Financial |                                                                                                                            |               |  |  |  |
| Condo Fee:                               |                                                                                                                                                                            | Title:        |                     | Zoning:                                                                                                                    |               |  |  |  |

| \$663                                           | Fee Simple<br>Fee Freq:                                                                                                                                                                                                                                                                                                                                                                                                          | M-C1                                                                                                                                                                                                                                                                                                                                                                                                                                                                                                                                                                                                                                                                                                                                                                                                                                                                                                                                           |
|-------------------------------------------------|----------------------------------------------------------------------------------------------------------------------------------------------------------------------------------------------------------------------------------------------------------------------------------------------------------------------------------------------------------------------------------------------------------------------------------|------------------------------------------------------------------------------------------------------------------------------------------------------------------------------------------------------------------------------------------------------------------------------------------------------------------------------------------------------------------------------------------------------------------------------------------------------------------------------------------------------------------------------------------------------------------------------------------------------------------------------------------------------------------------------------------------------------------------------------------------------------------------------------------------------------------------------------------------------------------------------------------------------------------------------------------------|
| Legal Desc:                                     | Monthly<br>0012879                                                                                                                                                                                                                                                                                                                                                                                                               | Remarks                                                                                                                                                                                                                                                                                                                                                                                                                                                                                                                                                                                                                                                                                                                                                                                                                                                                                                                                        |
| Pub Rmks:<br>Inclusions:<br>Property Listed By: | LEVEL unit outstandingly located STEPS TO DIVERSE SHOP<br>in a soft grey hue with stylish and durable LUXURY VINYL<br>Overlooking the living room, the kitchen has great connec<br>space. The OPEN CONCEPT living and dining rooms are ide<br>PRIVATE PATIO encouraging weekend barbeques nestled a<br>updated with a low flush toilet. Conveniently there is an IN<br>PARKING additionally adds to your comfort and security. T | 51550/month. Purchase a turn key investment property with immediate cashflow. 2 BEDROOM GROUND<br>PS, RESTAURANTS, SCHOOLS, the outdoor swimming pool and the RAPID TRANSIT LINE! FRESHLY PAINTED<br>PLANK FLOORING THROUGHOUT (no carpet!). A private foyer with lots of storage houses seasonal items.<br>tivity and features an EATING BAR ON THE PENINSULA ISLAND along with loads of counter and cabinet<br>eal for entertaining and relaxing alike. Glass sliding doors stream in natural light and provide access to the<br>amongst MATURE LANDSCAPING. Both bedrooms are spacious and bright, sharing the 4-piece bathroom<br>N-SUITE LAUNDRY room with hook-ups or a coin laundry just down the hall. HEATED UNDERGROUND<br>this unbeatable location provides easy access to downtown, Deerfoot Trail and is part of the City's new<br>ernational Avenue. This is your chance to get in on this increasingly desirable neighbourhood! |