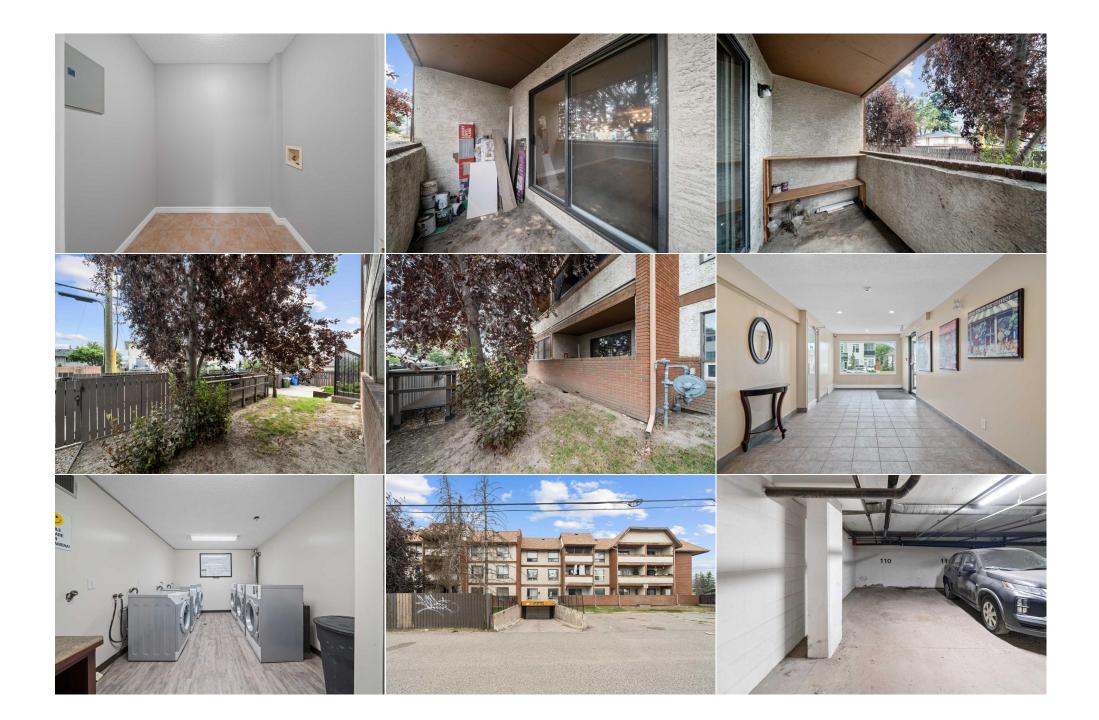

| General Information     |                                                                                             |                     |     | DOM           |           |
|-------------------------|---------------------------------------------------------------------------------------------|---------------------|-----|---------------|-----------|
| Prop Type:              | Residential                                                                                 |                     |     | 51            |           |
| Sub Type:               | Apartment                                                                                   |                     |     | <u>Layout</u> |           |
| City/Town:              | Calgary                                                                                     | Finished Floor Area |     | Beds:         | 2(2)      |
| Year Built:             | 1981                                                                                        | Abv Sqft:           | 818 | Baths:        | 1.0 (1 0) |
| Lot Information         |                                                                                             | Low Sqft:           |     | Style:        | Apartment |
| Lot Sz Ar:              |                                                                                             | Ttl Sqft:           | 818 |               |           |
| Lot Shape:              |                                                                                             |                     |     | Parking       |           |
|                         |                                                                                             |                     |     | Ttl Park:     | 1         |
|                         |                                                                                             |                     |     | Garage Sz:    | 1         |
| Access:                 |                                                                                             |                     |     |               | _         |
| Lot Feat:<br>Park Feat: | Back Lane,Low Maintenance Landscape,Landscaped<br>Heated Garage,Parkade,Secured,Underground |                     |     |               |           |

| \$663                                           | Fee Simple<br>Fee Freq:                                                                                                                                                                                                                                                                                                                                                                                                          | M-C1                                                                                                                                                                                                                                                                                                                                                                                                                                                                                                                                                                                                                                                                                                                                                                                                                                                                                                                                           |
|-------------------------------------------------|----------------------------------------------------------------------------------------------------------------------------------------------------------------------------------------------------------------------------------------------------------------------------------------------------------------------------------------------------------------------------------------------------------------------------------|------------------------------------------------------------------------------------------------------------------------------------------------------------------------------------------------------------------------------------------------------------------------------------------------------------------------------------------------------------------------------------------------------------------------------------------------------------------------------------------------------------------------------------------------------------------------------------------------------------------------------------------------------------------------------------------------------------------------------------------------------------------------------------------------------------------------------------------------------------------------------------------------------------------------------------------------|
| Legal Desc:                                     | Monthly<br>0012879                                                                                                                                                                                                                                                                                                                                                                                                               | Remarks                                                                                                                                                                                                                                                                                                                                                                                                                                                                                                                                                                                                                                                                                                                                                                                                                                                                                                                                        |
| Pub Rmks:<br>Inclusions:<br>Property Listed By: | LEVEL unit outstandingly located STEPS TO DIVERSE SHOP<br>in a soft grey hue with stylish and durable LUXURY VINYL<br>Overlooking the living room, the kitchen has great connec<br>space. The OPEN CONCEPT living and dining rooms are ide<br>PRIVATE PATIO encouraging weekend barbeques nestled a<br>updated with a low flush toilet. Conveniently there is an IN<br>PARKING additionally adds to your comfort and security. T | 51550/month. Purchase a turn key investment property with immediate cashflow. 2 BEDROOM GROUND<br>PS, RESTAURANTS, SCHOOLS, the outdoor swimming pool and the RAPID TRANSIT LINE! FRESHLY PAINTED<br>PLANK FLOORING THROUGHOUT (no carpet!). A private foyer with lots of storage houses seasonal items.<br>tivity and features an EATING BAR ON THE PENINSULA ISLAND along with loads of counter and cabinet<br>eal for entertaining and relaxing alike. Glass sliding doors stream in natural light and provide access to the<br>amongst MATURE LANDSCAPING. Both bedrooms are spacious and bright, sharing the 4-piece bathroom<br>N-SUITE LAUNDRY room with hook-ups or a coin laundry just down the hall. HEATED UNDERGROUND<br>this unbeatable location provides easy access to downtown, Deerfoot Trail and is part of the City's new<br>ernational Avenue. This is your chance to get in on this increasingly desirable neighbourhood! |