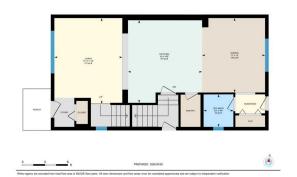

## TO VIEW THIS PROPERTY WITH AN A-TEAM BUYER'S AGENT PLEASE CONTACT (587) 700-7123

604 Dawson Dr, Chestermere, AB Main Floor Exterior Area 768.82 sq ft Interior Area 698.99 sq ft

604 Dawson Dr, Chestermere, AB 1st Roor Editrior Area 799.56 sq ft Interior Area 729.55 sq ft

٢

0 3 6 n PREPARED: 2014/09/20