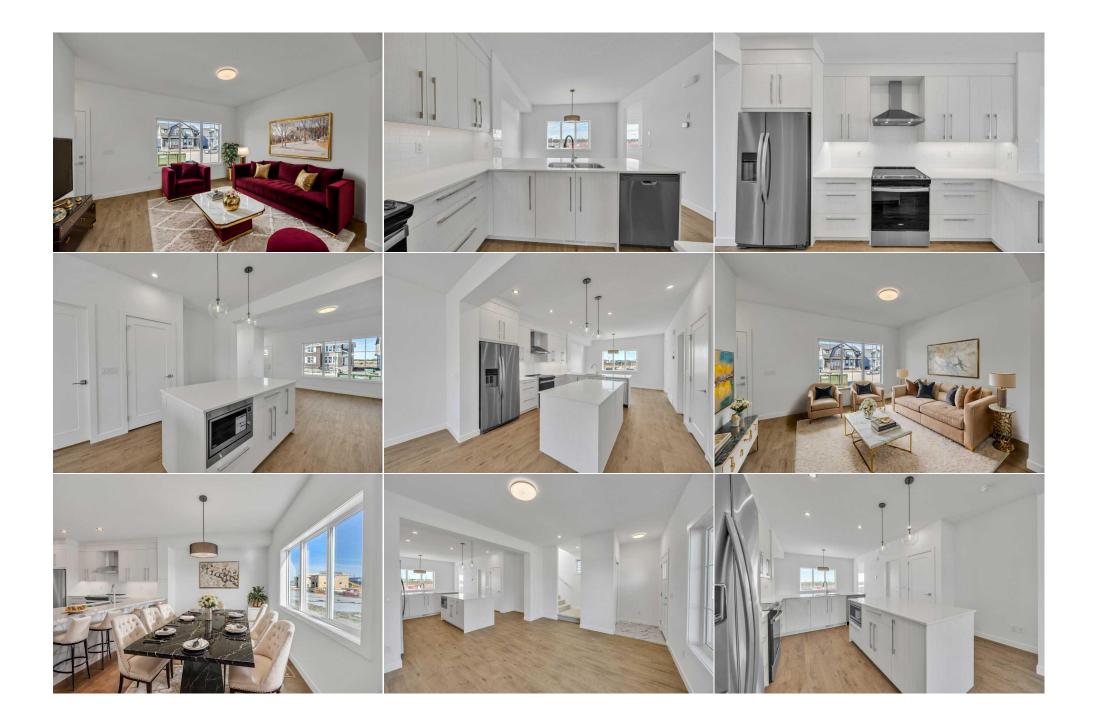

| Title:<br><b>Fee Simple</b><br>Legal Desc:      | Zoning:<br>R3<br>2311449                                                                                                                                                                                                                                                                                                                                                                                                                                                                                                                                                                                                                                                                                                                                                                                                                                                                                                                                                                                                                                |  |  |  |  |  |
|-------------------------------------------------|---------------------------------------------------------------------------------------------------------------------------------------------------------------------------------------------------------------------------------------------------------------------------------------------------------------------------------------------------------------------------------------------------------------------------------------------------------------------------------------------------------------------------------------------------------------------------------------------------------------------------------------------------------------------------------------------------------------------------------------------------------------------------------------------------------------------------------------------------------------------------------------------------------------------------------------------------------------------------------------------------------------------------------------------------------|--|--|--|--|--|
| 2050. 2000.                                     | Remarks                                                                                                                                                                                                                                                                                                                                                                                                                                                                                                                                                                                                                                                                                                                                                                                                                                                                                                                                                                                                                                                 |  |  |  |  |  |
| Pub Rmks:<br>Inclusions:<br>Property Listed By: | Welcome to this brand new, beautiful semi-detached house in most of the most demanding communities of Dawson Landing, where this house features a side<br>entrance to the basement with 9ft ceiling, concrete pad at the back, bonus area upstairs, primary bedroom with "Tray Ceiling" makes this property a complete<br>package of functionality and elegance. At the entrance, you're welcomed with an open layout, a large living area with huge windows, a separate dining area and a<br>good size kitchen with stainless steel appliances including a chimney hood fan and a built-in microwave. Venturing upstairs, this house has 3 bedrooms, 2.5<br>bathrooms, a laundry room and a bonus room. Primary bedroom has its own 4pc ensuite and a walkin closet. The other two bedrooms share another 4pc bathroom.<br>Basement comes with a side entrance with 2 large windows that can be perfect for your future needs. The backyard comes with a huge backyard, gas line for the<br>barbeque and a concrete pad as well.<br>N/A<br>PREP Realty |  |  |  |  |  |