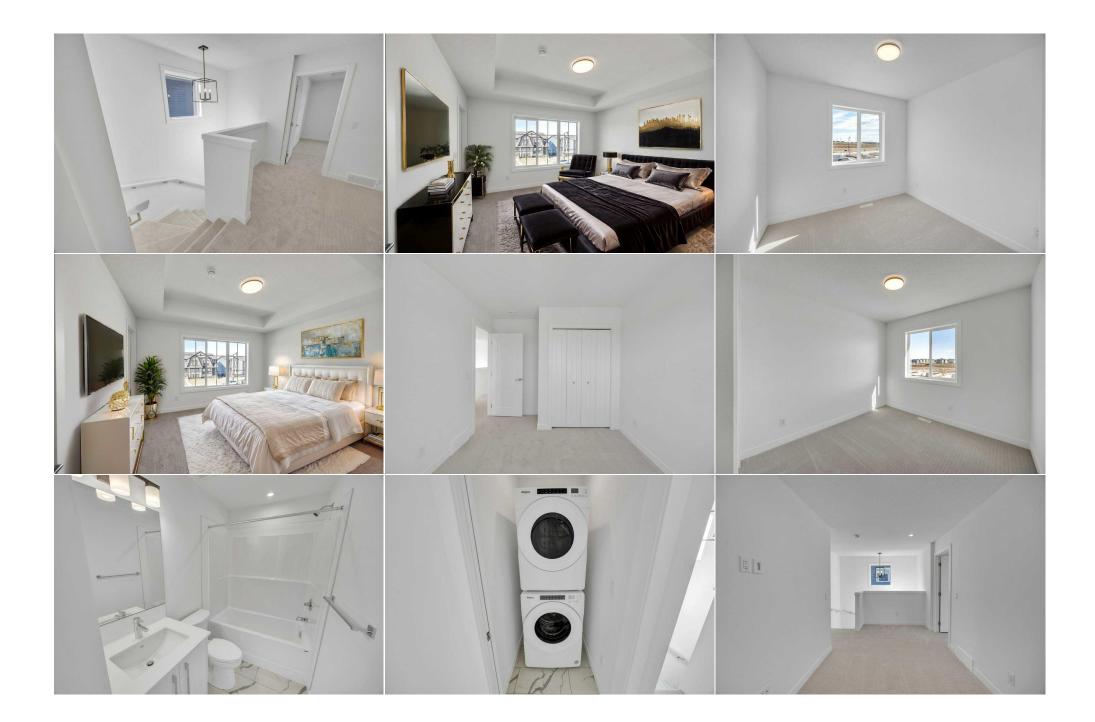

Utilities and Features

| Roof:<br>Heating:<br>Sewer:                                                 | Asphalt Shingle<br>Forced Air | le Construction:<br>Stone,Vinyl Siding,Wood Frame<br>Flooring:                                                                                                                                                            |                                                                                           |                                                                                                           |                                                         |                                                                                                 |  |  |  |
|-----------------------------------------------------------------------------|-------------------------------|---------------------------------------------------------------------------------------------------------------------------------------------------------------------------------------------------------------------------|-------------------------------------------------------------------------------------------|-----------------------------------------------------------------------------------------------------------|---------------------------------------------------------|-------------------------------------------------------------------------------------------------|--|--|--|
| Ext Feat:                                                                   | Playground                    |                                                                                                                                                                                                                           |                                                                                           | Carpet,Ceramic Tile,Vinyl Plank<br>Water Source:<br>Fnd/Bsmt:<br>Poured Concrete                          |                                                         |                                                                                                 |  |  |  |
| Kitchen Appl:<br>Int Feat:<br>Utilities:                                    |                               | Dishwasher,Dryer,Electric Stove,Range Hood,Refrigerator,Washer<br>Bathroom Rough-in,Kitchen Island,No Animal Home,No Smoking Home,Open Floorplan,Pantry,Quartz Counters,Tray Ceiling(s),Vinyl Windows<br>Room Information |                                                                                           |                                                                                                           |                                                         |                                                                                                 |  |  |  |
| Room<br>2pc Bathroom<br>Kitchen<br>3pc Ensuite ba<br>Bedroom<br>Family Room |                               | <u>Level</u><br>Main<br>Main<br>Upper<br>Upper<br>Upper                                                                                                                                                                   | Dimensions<br>5`9" x 5`3"<br>14`7" x 14`3"<br>5`4" x 7`9"<br>9`5" x 8`10"<br>15`0" x 8`0" | Room<br>Dining Room<br>Living Room<br>4pc Bathroom<br>Bedroom<br>Bedroom - Primary<br>Legal/Tax/Financial | <u>Level</u><br>Main<br>Main<br>Upper<br>Upper<br>Upper | Dimensions<br>13`1" x 9`11"<br>14`11" x 11`11"<br>9`4" x 5`0"<br>9`5" x 8`10"<br>15`8" x 11`11" |  |  |  |

| Title:<br><b>Fee Simple</b><br>Legal Desc:      | Zoning:<br>R3<br>2311449                                                                                                                                                                                                                                                                                                                                                                                                                                                                                                                                                                                                                                                                                                                                                                                                                                                                                                                                                                                                                                |  |  |  |  |  |
|-------------------------------------------------|---------------------------------------------------------------------------------------------------------------------------------------------------------------------------------------------------------------------------------------------------------------------------------------------------------------------------------------------------------------------------------------------------------------------------------------------------------------------------------------------------------------------------------------------------------------------------------------------------------------------------------------------------------------------------------------------------------------------------------------------------------------------------------------------------------------------------------------------------------------------------------------------------------------------------------------------------------------------------------------------------------------------------------------------------------|--|--|--|--|--|
| 2050. 2000.                                     | Remarks                                                                                                                                                                                                                                                                                                                                                                                                                                                                                                                                                                                                                                                                                                                                                                                                                                                                                                                                                                                                                                                 |  |  |  |  |  |
| Pub Rmks:<br>Inclusions:<br>Property Listed By: | Welcome to this brand new, beautiful semi-detached house in most of the most demanding communities of Dawson Landing, where this house features a side<br>entrance to the basement with 9ft ceiling, concrete pad at the back, bonus area upstairs, primary bedroom with "Tray Ceiling" makes this property a complete<br>package of functionality and elegance. At the entrance, you're welcomed with an open layout, a large living area with huge windows, a separate dining area and a<br>good size kitchen with stainless steel appliances including a chimney hood fan and a built-in microwave. Venturing upstairs, this house has 3 bedrooms, 2.5<br>bathrooms, a laundry room and a bonus room. Primary bedroom has its own 4pc ensuite and a walkin closet. The other two bedrooms share another 4pc bathroom.<br>Basement comes with a side entrance with 2 large windows that can be perfect for your future needs. The backyard comes with a huge backyard, gas line for the<br>barbeque and a concrete pad as well.<br>N/A<br>PREP Realty |  |  |  |  |  |