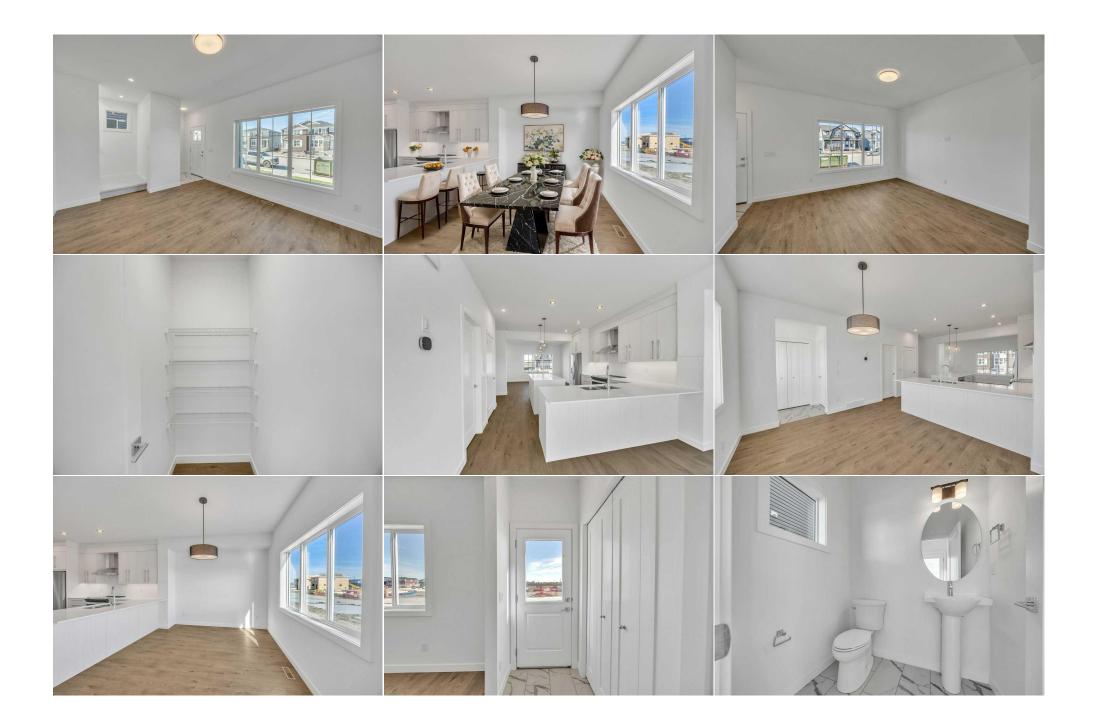

| Title:<br><b>Fee Simple</b><br>Legal Desc:      | Zoning:<br>R3<br>2311449                                                                                                                                                                                                                                                                                                                                                                                                                                                                                                                                                                                                                                                                                                                                                                                                                                                                                                                                                                                                                                |  |  |  |  |  |
|-------------------------------------------------|---------------------------------------------------------------------------------------------------------------------------------------------------------------------------------------------------------------------------------------------------------------------------------------------------------------------------------------------------------------------------------------------------------------------------------------------------------------------------------------------------------------------------------------------------------------------------------------------------------------------------------------------------------------------------------------------------------------------------------------------------------------------------------------------------------------------------------------------------------------------------------------------------------------------------------------------------------------------------------------------------------------------------------------------------------|--|--|--|--|--|
| 2050. 2000.                                     | Remarks                                                                                                                                                                                                                                                                                                                                                                                                                                                                                                                                                                                                                                                                                                                                                                                                                                                                                                                                                                                                                                                 |  |  |  |  |  |
| Pub Rmks:<br>Inclusions:<br>Property Listed By: | Welcome to this brand new, beautiful semi-detached house in most of the most demanding communities of Dawson Landing, where this house features a side<br>entrance to the basement with 9ft ceiling, concrete pad at the back, bonus area upstairs, primary bedroom with "Tray Ceiling" makes this property a complete<br>package of functionality and elegance. At the entrance, you're welcomed with an open layout, a large living area with huge windows, a separate dining area and a<br>good size kitchen with stainless steel appliances including a chimney hood fan and a built-in microwave. Venturing upstairs, this house has 3 bedrooms, 2.5<br>bathrooms, a laundry room and a bonus room. Primary bedroom has its own 4pc ensuite and a walkin closet. The other two bedrooms share another 4pc bathroom.<br>Basement comes with a side entrance with 2 large windows that can be perfect for your future needs. The backyard comes with a huge backyard, gas line for the<br>barbeque and a concrete pad as well.<br>N/A<br>PREP Realty |  |  |  |  |  |