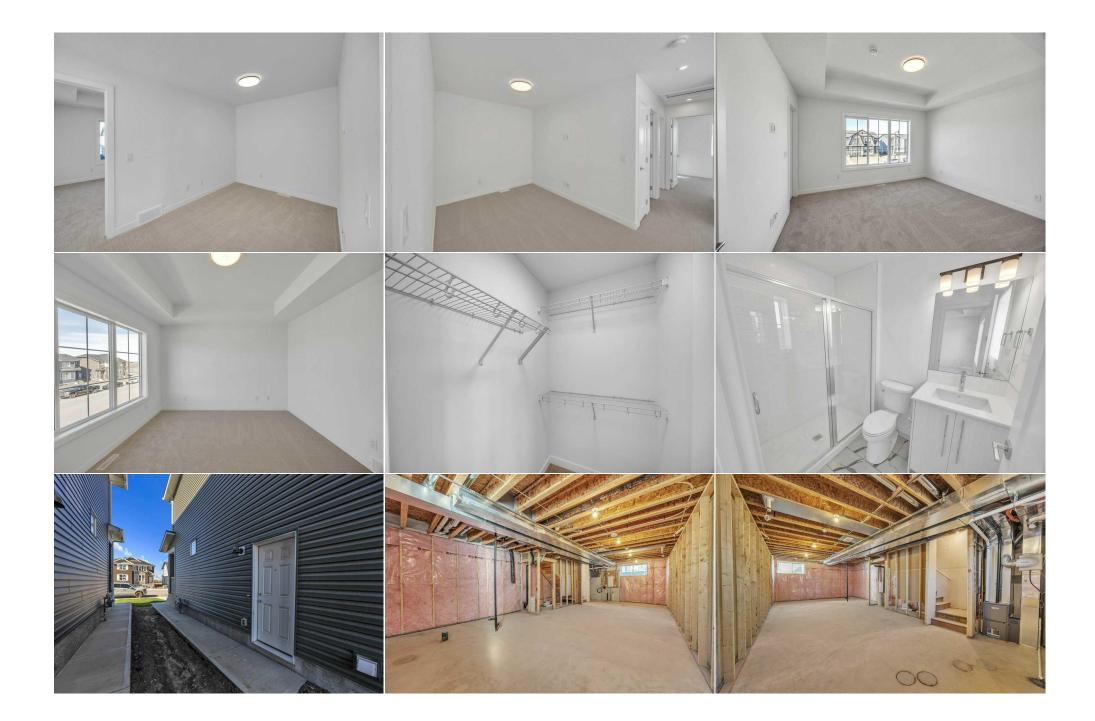

Utilities and Features

| Roof:<br>Heating:<br>Sewer:                                                 | Asphalt Shingle<br>Forced Air | le Construction:<br>Stone,Vinyl Siding,Wood Frame<br>Flooring:                                                                                                                                                            |                                                                                           |                                                                                                           |                                                         |                                                                                                 |  |  |  |
|-----------------------------------------------------------------------------|-------------------------------|---------------------------------------------------------------------------------------------------------------------------------------------------------------------------------------------------------------------------|-------------------------------------------------------------------------------------------|-----------------------------------------------------------------------------------------------------------|---------------------------------------------------------|-------------------------------------------------------------------------------------------------|--|--|--|
| Ext Feat:                                                                   | Playground                    |                                                                                                                                                                                                                           |                                                                                           | Carpet,Ceramic Tile,Vinyl Plank<br>Water Source:<br>Fnd/Bsmt:<br>Poured Concrete                          |                                                         |                                                                                                 |  |  |  |
| Kitchen Appl:<br>Int Feat:<br>Utilities:                                    |                               | Dishwasher,Dryer,Electric Stove,Range Hood,Refrigerator,Washer<br>Bathroom Rough-in,Kitchen Island,No Animal Home,No Smoking Home,Open Floorplan,Pantry,Quartz Counters,Tray Ceiling(s),Vinyl Windows<br>Room Information |                                                                                           |                                                                                                           |                                                         |                                                                                                 |  |  |  |
| Room<br>2pc Bathroom<br>Kitchen<br>3pc Ensuite ba<br>Bedroom<br>Family Room |                               | <u>Level</u><br>Main<br>Main<br>Upper<br>Upper<br>Upper                                                                                                                                                                   | Dimensions<br>5`9" x 5`3"<br>14`7" x 14`3"<br>5`4" x 7`9"<br>9`5" x 8`10"<br>15`0" x 8`0" | Room<br>Dining Room<br>Living Room<br>4pc Bathroom<br>Bedroom<br>Bedroom - Primary<br>Legal/Tax/Financial | <u>Level</u><br>Main<br>Main<br>Upper<br>Upper<br>Upper | Dimensions<br>13`1" x 9`11"<br>14`11" x 11`11"<br>9`4" x 5`0"<br>9`5" x 8`10"<br>15`8" x 11`11" |  |  |  |

| Title:<br><b>Fee Simple</b><br>Legal Desc:      | Zoning:<br>R3<br>2311449                                                                                                                                                                                                                                                                                                                                                                                                                                                                                                                                                                                                                                                                                                                                                                                                                                                                                                                                                                                                                                |  |  |  |  |  |
|-------------------------------------------------|---------------------------------------------------------------------------------------------------------------------------------------------------------------------------------------------------------------------------------------------------------------------------------------------------------------------------------------------------------------------------------------------------------------------------------------------------------------------------------------------------------------------------------------------------------------------------------------------------------------------------------------------------------------------------------------------------------------------------------------------------------------------------------------------------------------------------------------------------------------------------------------------------------------------------------------------------------------------------------------------------------------------------------------------------------|--|--|--|--|--|
| 2050. 2000.                                     | Remarks                                                                                                                                                                                                                                                                                                                                                                                                                                                                                                                                                                                                                                                                                                                                                                                                                                                                                                                                                                                                                                                 |  |  |  |  |  |
| Pub Rmks:<br>Inclusions:<br>Property Listed By: | Welcome to this brand new, beautiful semi-detached house in most of the most demanding communities of Dawson Landing, where this house features a side<br>entrance to the basement with 9ft ceiling, concrete pad at the back, bonus area upstairs, primary bedroom with "Tray Ceiling" makes this property a complete<br>package of functionality and elegance. At the entrance, you're welcomed with an open layout, a large living area with huge windows, a separate dining area and a<br>good size kitchen with stainless steel appliances including a chimney hood fan and a built-in microwave. Venturing upstairs, this house has 3 bedrooms, 2.5<br>bathrooms, a laundry room and a bonus room. Primary bedroom has its own 4pc ensuite and a walkin closet. The other two bedrooms share another 4pc bathroom.<br>Basement comes with a side entrance with 2 large windows that can be perfect for your future needs. The backyard comes with a huge backyard, gas line for the<br>barbeque and a concrete pad as well.<br>N/A<br>PREP Realty |  |  |  |  |  |