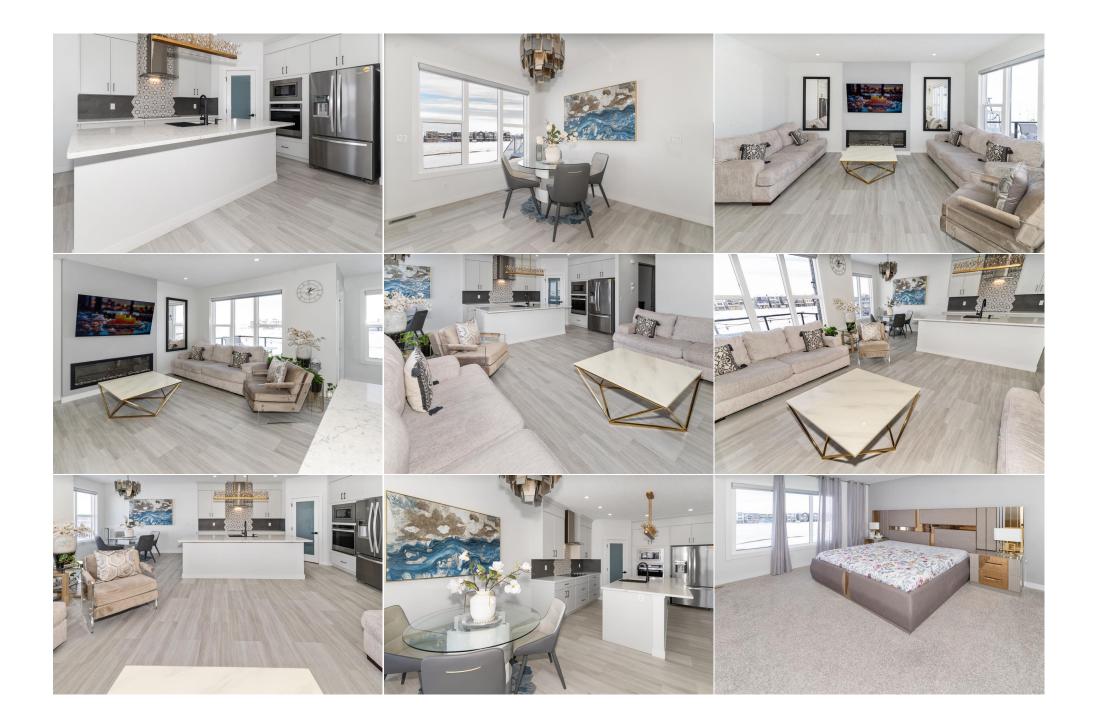

| Bedroom<br>Game Room                            | Basement<br>Basement                                                                                                                                                                                                                                                                                                                                                                                                                                                                                                                                                                                                                                                                                                                                                                                                                                                                                                                                                                                                                                                                                                                                                                                                                                                                                                                                                                                                                                                                                                                                                                                                                                                                                                                                                                                                                                                                                                                                                                                                                                                                                                                                     | 11`1" x 11`7"<br>10`5" x 16`11" | Kitchen<br>Furnace/Utility Room<br>Legal/Tax/Financial | Basement<br>Basement | 14`6" x 12`3"<br>10`6" x 6`4" |  |  |  |
|-------------------------------------------------|----------------------------------------------------------------------------------------------------------------------------------------------------------------------------------------------------------------------------------------------------------------------------------------------------------------------------------------------------------------------------------------------------------------------------------------------------------------------------------------------------------------------------------------------------------------------------------------------------------------------------------------------------------------------------------------------------------------------------------------------------------------------------------------------------------------------------------------------------------------------------------------------------------------------------------------------------------------------------------------------------------------------------------------------------------------------------------------------------------------------------------------------------------------------------------------------------------------------------------------------------------------------------------------------------------------------------------------------------------------------------------------------------------------------------------------------------------------------------------------------------------------------------------------------------------------------------------------------------------------------------------------------------------------------------------------------------------------------------------------------------------------------------------------------------------------------------------------------------------------------------------------------------------------------------------------------------------------------------------------------------------------------------------------------------------------------------------------------------------------------------------------------------------|---------------------------------|--------------------------------------------------------|----------------------|-------------------------------|--|--|--|
| Title:<br><b>Fee Simple</b><br>Legal Desc:      | 2210744                                                                                                                                                                                                                                                                                                                                                                                                                                                                                                                                                                                                                                                                                                                                                                                                                                                                                                                                                                                                                                                                                                                                                                                                                                                                                                                                                                                                                                                                                                                                                                                                                                                                                                                                                                                                                                                                                                                                                                                                                                                                                                                                                  | Zoning:<br><b>R-G</b>           | Remarks                                                |                      |                               |  |  |  |
| Pub Rmks:<br>Inclusions:<br>Property Listed By: | Remarks<br>Welcome to this Stunning and exceptional 5-bedroom, 3.5-bathroom luxury home located in the prestigious Cornerstone community, offering an unparalleled<br>combination of comfort, elegance, and modern design. Set against the serene backdrop of a peaceful pond, this home offers not only a beautiful living space but<br>also an enviable lifestyle. As you approach this stunning property, you'll immediately notice the meticulously crafted exterior with its elegant façade, open yard,<br>and an inviting front. Upon entering, you are greeted by an expansive open floor plan featuring high ceilings, wide plank floors, and an abundance of natural light<br>streaming through large windows. The thoughtful layout maximizes both space and flow, making it ideal for family living and entertaining guests. The heart of the<br>home is the kitchen, which boasts top-of-the-line stainless steel appliances, custom cabinetry, a spacious center island, and beautiful granite countertops. Whether<br>you're preparing a family meal or hosting friends for a dinner party, this kitchen is as functional as it is stunning. The adjoining breakfast nook offers views of the<br>pond and easy access to the outdoor deck, where you can enjoy your morning coffee or relax in the evening while watching the sunset over the water. The grand<br>living room features a cozy fireplace, perfect for colder months, while the adjacent formal dining room provides a sophisticated setting for special occasions. The<br>main floor also includes a well-appointed office or den, ideal for remote work or quiet study. Upstairs, the luxurious master suite is a true retreat. Spacious and<br>serene, it includes large windows with pond views, and a spa-like en-suite bathroom. The bathroom features a soaking tub, a glass-enclosed shower, dual vanities,<br>and a walk-in closet with custom shelving. Two additional generously sized bedrooms offer ample closet space and share well-designed full bathroom, with high-end<br>finishes. The finished walkout ill-legal basement SUITE is a true standout featu |                                 |                                                        |                      |                               |  |  |  |