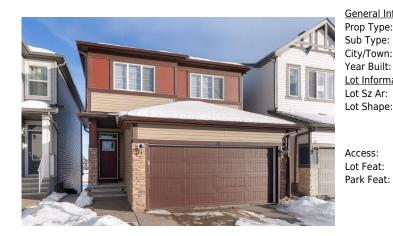

## 32 CORNERBROOK Cove, Calgary T3N 1B1

| MLS®#:  | A2181872 | Area:   | Cornerstone | Listing<br>Date: | 12/04/24 | List Price: \$899,900      |
|---------|----------|---------|-------------|------------------|----------|----------------------------|
| Status: | Active   | County: | Calgary     | Change:          | None     | Association: Fort McMurray |

| Residential |                    |                                                    | 17                                                         |                                                                                                                       |
|-------------|--------------------|----------------------------------------------------|------------------------------------------------------------|-----------------------------------------------------------------------------------------------------------------------|
| Detached    |                    |                                                    | <u>Layout</u>                                              |                                                                                                                       |
| Calgary     | Finished Floor Are | <u>ea</u>                                          | Beds:                                                      | 5 (3 2 )                                                                                                              |
| 2022        | Abv Sqft:          | 2,074                                              | Baths:                                                     | 3.5 (3 1)                                                                                                             |
|             | Low Sqft:          |                                                    | Style:                                                     | 2 Storey                                                                                                              |
| 3,509 sqft  | Ttl Sqft:          | 2,074                                              |                                                            |                                                                                                                       |
|             |                    |                                                    | Parking                                                    |                                                                                                                       |
|             |                    |                                                    | Ttl Park:                                                  | 4                                                                                                                     |
|             |                    |                                                    | Garage Sz:                                                 | 2                                                                                                                     |
|             | 2022               | CalgaryFinished Floor Ar2022Abv Sqft:<br>Low Sqft: | CalgaryFinished Floor Area2022Abv Sqft:2,074Low Sqft:2,074 | Calgary Finished Floor Area Beds:   2022 Abv Sqft: 2,074 Baths:   Low Sqft: 2,074 Style:   3,509 sqft Ttl Sqft: 2,074 |