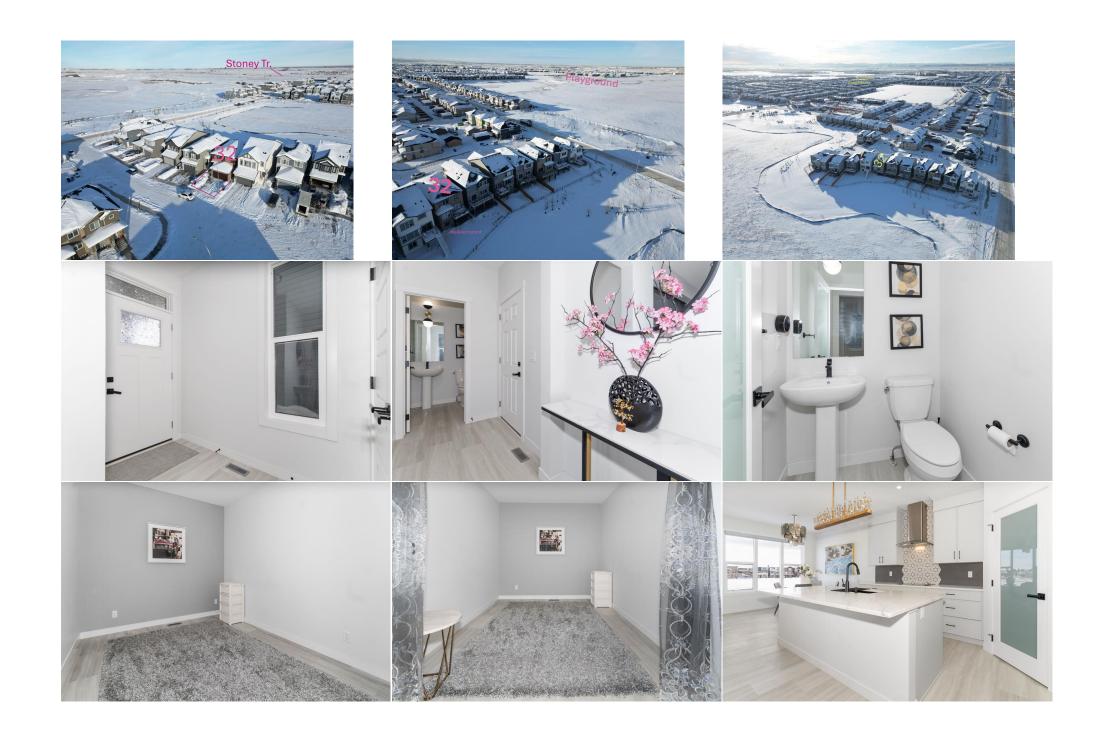

Environmental Reserve, Front Yard, No Neighbours Behind, Private Double Garage Attached

Utilities and Features

| Roof:Asphalt ShingleHeating:Forced AirSewer:Ext Feat:Playground,Private Entrance                   |      |                                                                                                                                                                                                     | Construction:<br>Stone,Vinyl Siding<br>Flooring:<br>Carpet,Tile,Vinyl Plank<br>Water Source:<br>Fnd/Bsmt:<br>Poured Concrete    | Stone,Vinyl Siding<br>Flooring:<br>Carpet,Tile,Vinyl Plank<br>Water Source:<br>Fnd/Bsmt:            |                                                                         |                                                                                                                                  |  |  |  |  |
|----------------------------------------------------------------------------------------------------|------|-----------------------------------------------------------------------------------------------------------------------------------------------------------------------------------------------------|---------------------------------------------------------------------------------------------------------------------------------|-----------------------------------------------------------------------------------------------------|-------------------------------------------------------------------------|----------------------------------------------------------------------------------------------------------------------------------|--|--|--|--|
| Kitchen Appl:<br>Int Feat:<br>Utilities:                                                           |      | Built-In Electric Range,Built-In Oven,Dishwasher,Dryer,Microwave,Refrigerator,Washer,Window Coverings<br>Chandelier,High Ceilings,Kitchen Island,No Animal Home,No Smoking Home<br>Room Information |                                                                                                                                 |                                                                                                     |                                                                         |                                                                                                                                  |  |  |  |  |
| Room<br>4pc Bathroom<br>Bedroom<br>Family Room<br>Bedroom - Prir<br>Den<br>Kitchen<br>4pc Bathroom | mary | Level<br>Second<br>Second<br>Second<br>Second<br>Main<br>Main<br>Basement                                                                                                                           | Dimensions<br>9`11" x 4`11"<br>11`6" x 10`0"<br>15`11" x 13`4"<br>14`0" x 14`0"<br>11`5" x 9`6"<br>12`0" x 14`3"<br>8`0" x 5`0" | Room<br>5pc Ensuite bath<br>Bedroom<br>Laundry<br>2pc Bathroom<br>Dinette<br>Living Room<br>Bedroom | Level<br>Second<br>Second<br>Second<br>Main<br>Main<br>Main<br>Basement | Dimensions<br>8`8" x 11`11"<br>11`2" x 12`7"<br>8`0" x 8`5"<br>4`11" x 4`9"<br>12`0" x 10`10"<br>10`11" x 16`5"<br>11`0" x 10`0" |  |  |  |  |

| Bedroom<br>Game Room                            | Basement<br>Basement                                                                                                                                                                                                                                                                                                                                                                                                                                                                                                                                                                                                                                                                                                                                                                                                                                                                                                                                                                                                                                                                                                                                                                                                                                                                                                                                                                                                                                                                                                                                                                                                                                                                                                                                                                                                                                                                                                                                                                                                                                                                                                                                     | 11`1" x 11`7"<br>10`5" x 16`11" | Kitchen<br>Furnace/Utility Room<br>Legal/Tax/Financial | Basement<br>Basement | 14`6" x 12`3"<br>10`6" x 6`4" |  |  |  |
|-------------------------------------------------|----------------------------------------------------------------------------------------------------------------------------------------------------------------------------------------------------------------------------------------------------------------------------------------------------------------------------------------------------------------------------------------------------------------------------------------------------------------------------------------------------------------------------------------------------------------------------------------------------------------------------------------------------------------------------------------------------------------------------------------------------------------------------------------------------------------------------------------------------------------------------------------------------------------------------------------------------------------------------------------------------------------------------------------------------------------------------------------------------------------------------------------------------------------------------------------------------------------------------------------------------------------------------------------------------------------------------------------------------------------------------------------------------------------------------------------------------------------------------------------------------------------------------------------------------------------------------------------------------------------------------------------------------------------------------------------------------------------------------------------------------------------------------------------------------------------------------------------------------------------------------------------------------------------------------------------------------------------------------------------------------------------------------------------------------------------------------------------------------------------------------------------------------------|---------------------------------|--------------------------------------------------------|----------------------|-------------------------------|--|--|--|
| Title:<br><b>Fee Simple</b><br>Legal Desc:      | 2210744                                                                                                                                                                                                                                                                                                                                                                                                                                                                                                                                                                                                                                                                                                                                                                                                                                                                                                                                                                                                                                                                                                                                                                                                                                                                                                                                                                                                                                                                                                                                                                                                                                                                                                                                                                                                                                                                                                                                                                                                                                                                                                                                                  | Zoning:<br><b>R-G</b>           | Remarks                                                |                      |                               |  |  |  |
| Pub Rmks:<br>Inclusions:<br>Property Listed By: | Remarks<br>Welcome to this Stunning and exceptional 5-bedroom, 3.5-bathroom luxury home located in the prestigious Cornerstone community, offering an unparalleled<br>combination of comfort, elegance, and modern design. Set against the serene backdrop of a peaceful pond, this home offers not only a beautiful living space but<br>also an enviable lifestyle. As you approach this stunning property, you'll immediately notice the meticulously crafted exterior with its elegant façade, open yard,<br>and an inviting front. Upon entering, you are greeted by an expansive open floor plan featuring high ceilings, wide plank floors, and an abundance of natural light<br>streaming through large windows. The thoughtful layout maximizes both space and flow, making it ideal for family living and entertaining guests. The heart of the<br>home is the kitchen, which boasts top-of-the-line stainless steel appliances, custom cabinetry, a spacious center island, and beautiful granite countertops. Whether<br>you're preparing a family meal or hosting friends for a dinner party, this kitchen is as functional as it is stunning. The adjoining breakfast nook offers views of the<br>pond and easy access to the outdoor deck, where you can enjoy your morning coffee or relax in the evening while watching the sunset over the water. The grand<br>living room features a cozy fireplace, perfect for colder months, while the adjacent formal dining room provides a sophisticated setting for special occasions. The<br>main floor also includes a well-appointed office or den, ideal for remote work or quiet study. Upstairs, the luxurious master suite is a true retreat. Spacious and<br>serene, it includes large windows with pond views, and a spa-like en-suite bathroom. The bathroom features a soaking tub, a glass-enclosed shower, dual vanities,<br>and a walk-in closet with custom shelving. Two additional generously sized bedrooms offer ample closet space and share well-designed full bathroom, with high-end<br>finishes. The finished walkout ill-legal basement SUITE is a true standout featu |                                 |                                                        |                      |                               |  |  |  |