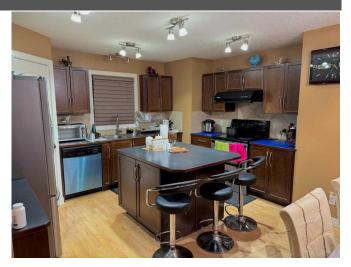

| 3pc Ensuite bath<br>4pc Bathroom           | Second<br>Basement                                                                                                                                                                                                                                                                                                                                                                                                                                                                                                                                                                                                                                                                                                                                                                                                                                                                                    | 8`2" x 5`4"<br>6`3" x 5`5" | 4pc Bathroom        | Second | 7`11" x 6`6" |  |  |
|--------------------------------------------|-------------------------------------------------------------------------------------------------------------------------------------------------------------------------------------------------------------------------------------------------------------------------------------------------------------------------------------------------------------------------------------------------------------------------------------------------------------------------------------------------------------------------------------------------------------------------------------------------------------------------------------------------------------------------------------------------------------------------------------------------------------------------------------------------------------------------------------------------------------------------------------------------------|----------------------------|---------------------|--------|--------------|--|--|
| -pe butiliooni                             | buschient                                                                                                                                                                                                                                                                                                                                                                                                                                                                                                                                                                                                                                                                                                                                                                                                                                                                                             |                            | Legal/Tax/Financial |        |              |  |  |
| Title:<br><b>Fee Simple</b><br>Legal Desc: | 0610548                                                                                                                                                                                                                                                                                                                                                                                                                                                                                                                                                                                                                                                                                                                                                                                                                                                                                               | Zoning:<br><b>R-G</b>      |                     |        |              |  |  |
| Legal Desc.                                | 0010348                                                                                                                                                                                                                                                                                                                                                                                                                                                                                                                                                                                                                                                                                                                                                                                                                                                                                               |                            |                     |        |              |  |  |
| Pub Rmks:                                  | 2 storey home in the community of saddle ridge to call it home. Open concept design with hardwood floors through out main floor, modern kitchen with maple<br>cappuccino cabinets and center island for breakfast, stainless steel appliances. Upper level has the large master bedroom with the 3 pcs ensuite and walk in closet,<br>2 kids bedrooms and a 4 pcs bathroom. Fully developed basement which can easily be suited to help in the mortgage. Basement has one extra bedroom with walk in<br>closet and full washroom. 8X10 deck for enjoying summers and BBQ. Double detach garage and back lane for parking .Google nest to control the temp of the house<br>and efficiency. House is close to bus, schools and shopping near by. Separate entrance to the basement and illegal suite in the basement will be finished in next 2<br>weeks. Located in the quite cul de sac, easy to show |                            |                     |        |              |  |  |
| Inclusions:<br>Property Listed By:         | None<br>Five Star Realty                                                                                                                                                                                                                                                                                                                                                                                                                                                                                                                                                                                                                                                                                                                                                                                                                                                                              |                            |                     |        |              |  |  |