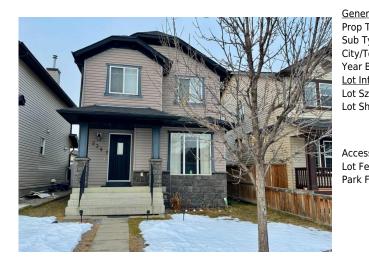

## 234 SADDLEBROOK Way, Calgary T3J0B4

| MLS®#:  | A2181912 | Area:   | Saddle Ridge | Listing          | 12/02/24       | List Price: \$615,000      |
|---------|----------|---------|--------------|------------------|----------------|----------------------------|
| Status: | Active   | County: | Calgary      | Date:<br>Change: | -\$10k, 23-Jan | Association: Fort McMurray |

| eral Informatio | <u>n</u>      |                   |       | DOM           |           |
|-----------------|---------------|-------------------|-------|---------------|-----------|
| о Туре:         | Residential   |                   |       | 61            |           |
| Type:           | Detached      |                   |       | <u>Layout</u> |           |
| /Town:          | Calgary       | Finished Floor Ar | ea    | Beds:         | 4 (3 1 )  |
| r Built:        | 2006          | Abv Sqft:         | 1,481 | Baths:        | 3.5 (3 1) |
| Information     |               | Low Sqft:         |       | Style:        | 2 Storey  |
| Sz Ar:          | 3,272 sqft    | Ttl Sqft:         | 1,481 |               |           |
| Shape:          |               |                   |       | Parking       |           |
|                 |               |                   |       | Ttl Park:     | 2         |
|                 |               |                   |       | Garage Sz:    | 2         |
| ess:            |               |                   |       | 5             |           |
| Feat:           | Back Yard     |                   |       |               |           |
| Feat:           | Double Garage | Detached          |       |               |           |