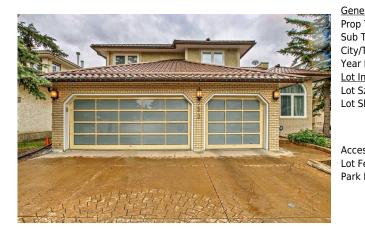

## 852 SHAWNEE Drive, Calgary T2Y 1X4

| MLS®#:  | A2181951 | Area:   | Shawnee Slopes | Listing<br>Date: | 12/02/24 | List Price: \$899,900      |
|---------|----------|---------|----------------|------------------|----------|----------------------------|
| Status: | Active   | County: | Calgary        | Change:          | None     | Association: Fort McMurray |

| neral Informatio |                   |                   |       | DOM           |           |
|------------------|-------------------|-------------------|-------|---------------|-----------|
| р Туре:          | Residential       |                   |       | 19            |           |
| o Type:          | Detached          |                   |       | <u>Layout</u> |           |
| y/Town:          | Calgary           | Finished Floor Ar | ea    | Beds:         | 6 (4 2 )  |
| ar Built:        | 1986              | Abv Sqft:         | 2,995 | Baths:        | 4.5 (4 1) |
| Information      |                   | Low Sqft:         |       | Style:        | 2 Storey  |
| Sz Ar:           | 7,362 sqft        | Ttl Sqft:         | 2,995 |               |           |
| Shape:           |                   |                   |       | Parking       |           |
|                  |                   |                   |       | Ttl Park:     | 6         |
|                  |                   |                   |       | Garage Sz:    | 3         |
| cess:            |                   |                   |       | 5             |           |
| Feat:            | Landscaped, Level |                   |       |               |           |
| k Feat:          | Triple Garage A   |                   |       |               |           |

| 3pc Bathroom                       | Basement                                                                                                                                                                                                                                                                                                                                                                                                                                                                                                                                                                                                                                                                                                                                                                                                   | 8`8" x 6`3"            | <b>Bedroom</b><br>Legal/Tax/Financial | Basement | 11`8" x 12`8" |  |
|------------------------------------|------------------------------------------------------------------------------------------------------------------------------------------------------------------------------------------------------------------------------------------------------------------------------------------------------------------------------------------------------------------------------------------------------------------------------------------------------------------------------------------------------------------------------------------------------------------------------------------------------------------------------------------------------------------------------------------------------------------------------------------------------------------------------------------------------------|------------------------|---------------------------------------|----------|---------------|--|
| Title:<br>Fee Simple               |                                                                                                                                                                                                                                                                                                                                                                                                                                                                                                                                                                                                                                                                                                                                                                                                            | Zoning:<br><b>R-CG</b> |                                       |          |               |  |
| Legal Desc:                        | 8511236                                                                                                                                                                                                                                                                                                                                                                                                                                                                                                                                                                                                                                                                                                                                                                                                    |                        |                                       |          |               |  |
|                                    |                                                                                                                                                                                                                                                                                                                                                                                                                                                                                                                                                                                                                                                                                                                                                                                                            |                        | Remarks                               |          |               |  |
| Pub Rmks:                          | Metal roof, triple car garage, triple pane new windows, former Homes by Avi show walking distance to Fish Creek Park and LRT. This amazing home is designed for<br>entertaining & has been meticulously maintained & upgraded. Enjoy sun-drenched rooms, grand two storey ceilings & a sweeping curved staircase. The home<br>features gleaming porcelain tile floors throughout, a custom kitchen with polished granite counter tops, quality appliances and custom built-ins. Other features<br>include built-in bookcases, entertainment centres and wet bar. The master suite boasts a stunning fireplace & balcony and is highlighted by a lavish ensuite and an<br>endless walk in closet. The home contains a total of 4 1/2 baths, 5 bedrooms, 3 with ensuite baths finished basement development. |                        |                                       |          |               |  |
| Inclusions:<br>Property Listed By: | n/a<br>Grand Realty                                                                                                                                                                                                                                                                                                                                                                                                                                                                                                                                                                                                                                                                                                                                                                                        |                        | , , , , , , , , , , , , , , , , , , , |          |               |  |