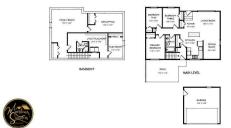

Utilities and Features

| Roof:<br>Heating: | Asphalt Shingle<br>Forced Air,Natural Gas                                                                                                                                                                                                                     |                                          |                               | Stone,Stucco,Wood Frame<br>Flooring: |                               |  |  |
|-------------------|---------------------------------------------------------------------------------------------------------------------------------------------------------------------------------------------------------------------------------------------------------------|------------------------------------------|-------------------------------|--------------------------------------|-------------------------------|--|--|
|                   | Fire Dit Drivete Vend                                                                                                                                                                                                                                         |                                          | 5                             |                                      |                               |  |  |
| Ext Feat:         | Heating: Forced Air,Natural Gas<br>Sewer:<br>Ext Feat: Fire Pit,Private Yard<br>Kitchen Appl: Dishwasher,Dryer,El<br>Int Feat: Breakfast Bar,Ceilin<br>Utilities:<br>Room Level<br>Kitchen Main<br>Bedroom - Primary Main<br>Dining Room Main<br>Bedroom Main |                                          | Ceramic Tile,Laminate         |                                      |                               |  |  |
|                   |                                                                                                                                                                                                                                                               |                                          | Water Source:                 |                                      |                               |  |  |
|                   |                                                                                                                                                                                                                                                               |                                          | Fnd/Bsmt:                     |                                      |                               |  |  |
|                   |                                                                                                                                                                                                                                                               |                                          | Poured Concrete               |                                      |                               |  |  |
|                   |                                                                                                                                                                                                                                                               | er,Electric Stove,Microwave,Range Hood   |                               |                                      |                               |  |  |
|                   | Breakfast Bar,Ce                                                                                                                                                                                                                                              | eiling Fan(s),Kitchen Island,No Animal H | ome,No Smoking Home,Quartz Co | ounters,Recessed Lighting,Sma        | rt Home,Storage,Vinyl Windows |  |  |
| Utilities:        |                                                                                                                                                                                                                                                               |                                          |                               |                                      |                               |  |  |
|                   |                                                                                                                                                                                                                                                               |                                          | Room Information              |                                      |                               |  |  |
| Room              | Level                                                                                                                                                                                                                                                         | Dimensions                               | Room                          | Level                                | Dimensions                    |  |  |
| Kitchen           | Main                                                                                                                                                                                                                                                          | 13`11" x 8`6"                            | Living Room                   | Main                                 | 15`8" x 11`4"                 |  |  |
| Bedroom - Prir    | mary Main                                                                                                                                                                                                                                                     | 11`6" x 10`0"                            | Bedroom                       | Main                                 | 10`6" x 8`6"                  |  |  |
| Dining Room       | Main                                                                                                                                                                                                                                                          | 9`8" x 8`8"                              | Foyer                         | Main                                 | 9`0" x 3`6"                   |  |  |
| Bedroom           | Main                                                                                                                                                                                                                                                          | 10`6" x 8`6"                             | 4pc Bathroom                  | Main                                 | 9`0" x 4`11"                  |  |  |
| Bedroom           | Basement                                                                                                                                                                                                                                                      | 11`0" x 7`8"                             | Family Room                   | Basement                             | 19`0" x 12`4"                 |  |  |
| Den               | Basement                                                                                                                                                                                                                                                      | 18`5" x 10`4"                            | Laundry                       | Basement                             | 21`6" x 13`6"                 |  |  |
| 3pc Bathroom      | Basement                                                                                                                                                                                                                                                      | 6`0" x 5`0"                              | ,                             |                                      |                               |  |  |