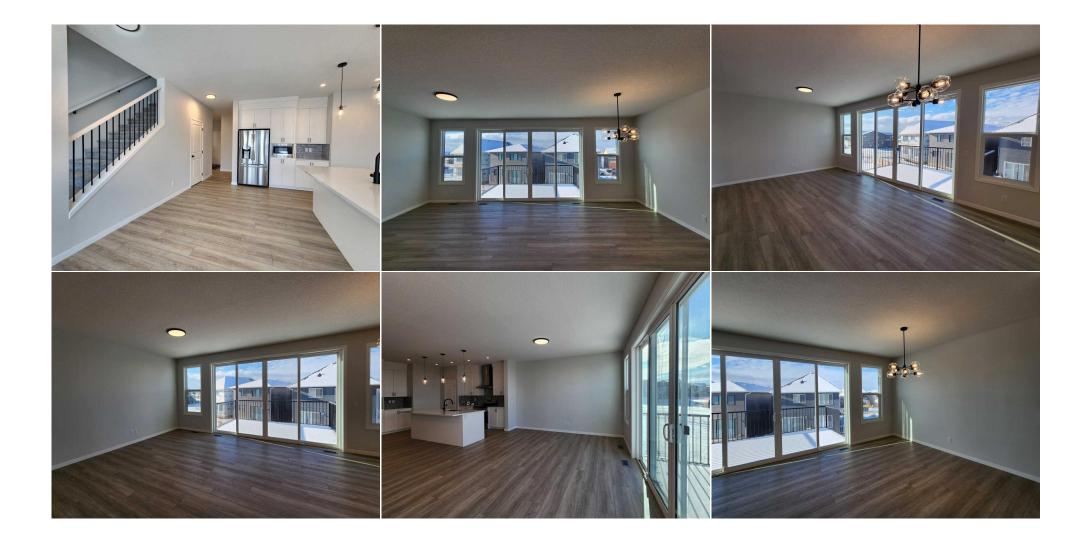

| 5pc Ensuite bath<br>Bedroom<br>Laundry<br>Bonus Room<br>Bedroom | Upper<br>Upper<br>Upper<br>Upper<br>Upper                                                                                | 10`7" x 10`7"<br>9`7" x 12`2"<br>9`4" x 5`5"<br>18`8" x 10`4"<br>9`5" x 12`5"                                                                                                                                             | Walk-In Closet<br>Walk-In Closet<br>5pc Bathroom<br>Bedroom<br>Walk-In Closet<br>Legal/Tax/Financial                                                | Upper<br>Upper<br>Upper<br>Upper<br>Upper                                                                                     | 10`7" x 4`9"<br>4`5" x 4`7"<br>9`4" x 6`4"<br>9`4" x 11`2"<br>4`6" x 4`10"                                                                                                                                                                                                                 |
|-----------------------------------------------------------------|--------------------------------------------------------------------------------------------------------------------------|---------------------------------------------------------------------------------------------------------------------------------------------------------------------------------------------------------------------------|-----------------------------------------------------------------------------------------------------------------------------------------------------|-------------------------------------------------------------------------------------------------------------------------------|--------------------------------------------------------------------------------------------------------------------------------------------------------------------------------------------------------------------------------------------------------------------------------------------|
| Title:<br><b>Fee Simple</b><br>Legal Desc:                      | 2311424                                                                                                                  | Zoning:<br><b>R-G</b>                                                                                                                                                                                                     | Remarks                                                                                                                                             |                                                                                                                               |                                                                                                                                                                                                                                                                                            |
| Pub Rmks:<br>Inclusions:<br>Property Listed By:                 | bedroom on the main<br>built in microwave, cl<br>fixtures. Upper floor<br>bonus room, function<br>and dining area, slidi | n floor, main floor with 9 feet ceilin<br>himney hood fan, upgraded quartz<br>has 4 bedrooms; large master bed<br>nal laundry room with shelves, and<br>ing door to large deck with BBQ ga<br>s. ** 193 Lucas Place NW ** | g and LVP flooring throughout, bla<br>counter top in the kitchen and ba<br>room with beautiful view, large en<br>stairs with a window. Main floor v | ack faucets and hardware pa<br>othrooms, wrought iron spin<br>osuite with double vanity sin<br>vith large foyer, large living | t features 2348 sqft, 4 bedrooms up and 1<br>ackage, upgraded stainless steel appliances,<br>dles on the stairs, and upgraded lighting<br>iks, and separated bathtub and shower, large<br>room with lots of windows, spacious kitchen<br>n in. It closes to playground, shopping, and easy |