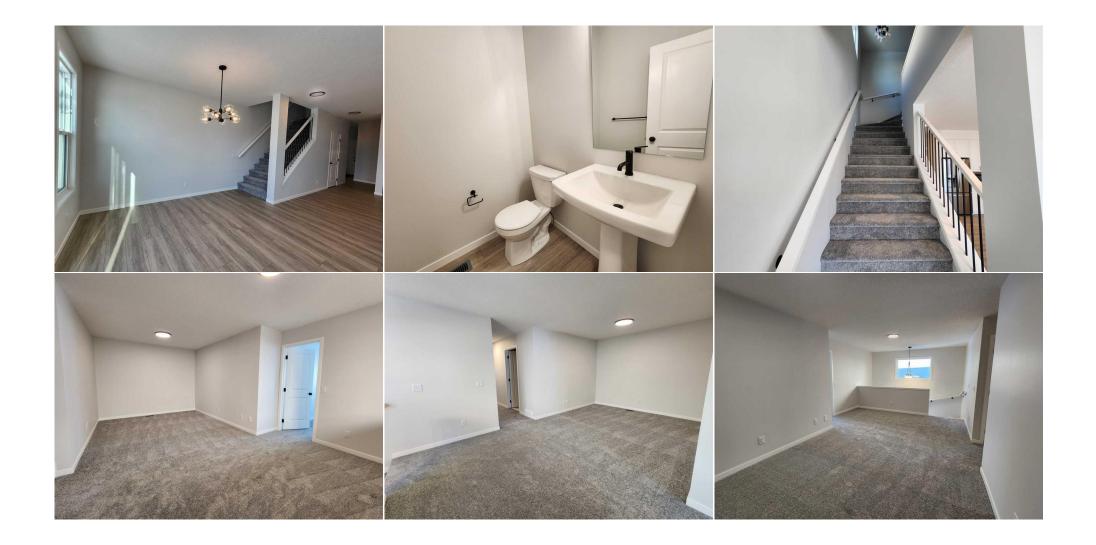

| 5pc Ensuite bath<br>Bedroom<br>Laundry<br>Bonus Room<br>Bedroom | Upper<br>Upper<br>Upper<br>Upper<br>Upper                                                                                | 10`7" x 10`7"<br>9`7" x 12`2"<br>9`4" x 5`5"<br>18`8" x 10`4"<br>9`5" x 12`5"                                                                                                                                             | Walk-In Closet<br>Walk-In Closet<br>5pc Bathroom<br>Bedroom<br>Walk-In Closet<br>Legal/Tax/Financial                                                | Upper<br>Upper<br>Upper<br>Upper<br>Upper                                                                                     | 10`7" x 4`9"<br>4`5" x 4`7"<br>9`4" x 6`4"<br>9`4" x 11`2"<br>4`6" x 4`10"                                                                                                                                                                                                                 |
|-----------------------------------------------------------------|--------------------------------------------------------------------------------------------------------------------------|---------------------------------------------------------------------------------------------------------------------------------------------------------------------------------------------------------------------------|-----------------------------------------------------------------------------------------------------------------------------------------------------|-------------------------------------------------------------------------------------------------------------------------------|--------------------------------------------------------------------------------------------------------------------------------------------------------------------------------------------------------------------------------------------------------------------------------------------|
| Title:<br><b>Fee Simple</b><br>Legal Desc:                      | 2311424                                                                                                                  | Zoning:<br><b>R-G</b>                                                                                                                                                                                                     | Remarks                                                                                                                                             |                                                                                                                               |                                                                                                                                                                                                                                                                                            |
| Pub Rmks:<br>Inclusions:<br>Property Listed By:                 | bedroom on the main<br>built in microwave, cl<br>fixtures. Upper floor<br>bonus room, function<br>and dining area, slidi | n floor, main floor with 9 feet ceilin<br>himney hood fan, upgraded quartz<br>has 4 bedrooms; large master bed<br>nal laundry room with shelves, and<br>ing door to large deck with BBQ ga<br>s. ** 193 Lucas Place NW ** | g and LVP flooring throughout, bla<br>counter top in the kitchen and ba<br>room with beautiful view, large en<br>stairs with a window. Main floor v | ack faucets and hardware pa<br>othrooms, wrought iron spin<br>osuite with double vanity sin<br>vith large foyer, large living | t features 2348 sqft, 4 bedrooms up and 1<br>ackage, upgraded stainless steel appliances,<br>dles on the stairs, and upgraded lighting<br>iks, and separated bathtub and shower, large<br>room with lots of windows, spacious kitchen<br>n in. It closes to playground, shopping, and easy |