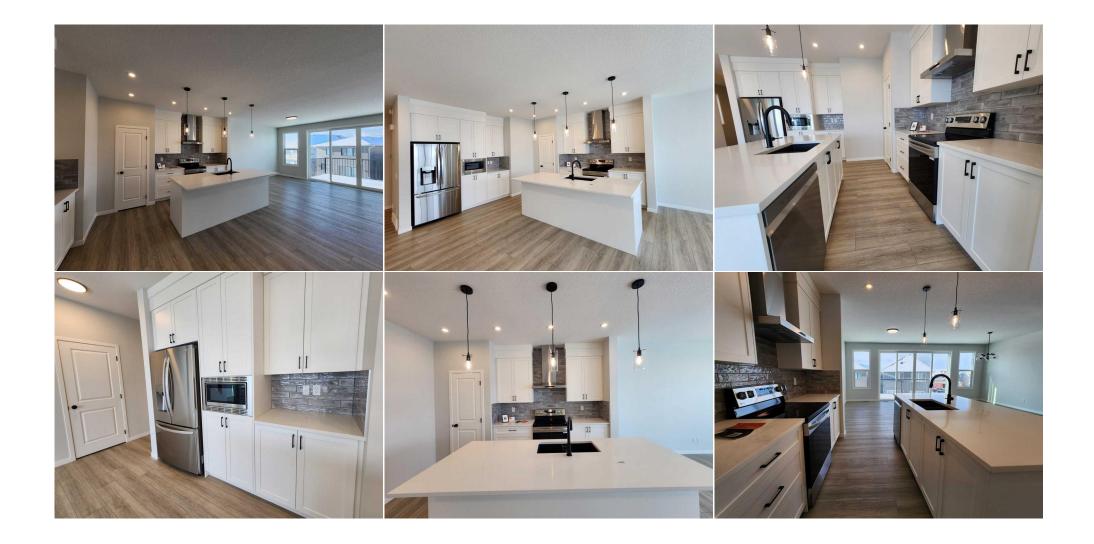

| 5pc Ensuite bath<br>Bedroom<br>Laundry<br>Bonus Room<br>Bedroom | Upper<br>Upper<br>Upper<br>Upper<br>Upper                                                                                | 10`7" x 10`7"<br>9`7" x 12`2"<br>9`4" x 5`5"<br>18`8" x 10`4"<br>9`5" x 12`5"                                                                                                                                             | Walk-In Closet<br>Walk-In Closet<br>5pc Bathroom<br>Bedroom<br>Walk-In Closet<br>Legal/Tax/Financial                                                | Upper<br>Upper<br>Upper<br>Upper<br>Upper                                                                                     | 10`7" x 4`9"<br>4`5" x 4`7"<br>9`4" x 6`4"<br>9`4" x 11`2"<br>4`6" x 4`10"                                                                                                                                                                                                                 |
|-----------------------------------------------------------------|--------------------------------------------------------------------------------------------------------------------------|---------------------------------------------------------------------------------------------------------------------------------------------------------------------------------------------------------------------------|-----------------------------------------------------------------------------------------------------------------------------------------------------|-------------------------------------------------------------------------------------------------------------------------------|--------------------------------------------------------------------------------------------------------------------------------------------------------------------------------------------------------------------------------------------------------------------------------------------|
| Title:<br><b>Fee Simple</b><br>Legal Desc:                      | 2311424                                                                                                                  | Zoning:<br><b>R-G</b>                                                                                                                                                                                                     | Remarks                                                                                                                                             |                                                                                                                               |                                                                                                                                                                                                                                                                                            |
| Pub Rmks:<br>Inclusions:<br>Property Listed By:                 | bedroom on the main<br>built in microwave, cl<br>fixtures. Upper floor<br>bonus room, function<br>and dining area, slidi | n floor, main floor with 9 feet ceilin<br>himney hood fan, upgraded quartz<br>has 4 bedrooms; large master bed<br>nal laundry room with shelves, and<br>ing door to large deck with BBQ ga<br>s. ** 193 Lucas Place NW ** | g and LVP flooring throughout, bla<br>counter top in the kitchen and ba<br>room with beautiful view, large en<br>stairs with a window. Main floor v | ack faucets and hardware pa<br>othrooms, wrought iron spin<br>osuite with double vanity sin<br>vith large foyer, large living | t features 2348 sqft, 4 bedrooms up and 1<br>ackage, upgraded stainless steel appliances,<br>dles on the stairs, and upgraded lighting<br>iks, and separated bathtub and shower, large<br>room with lots of windows, spacious kitchen<br>n in. It closes to playground, shopping, and easy |