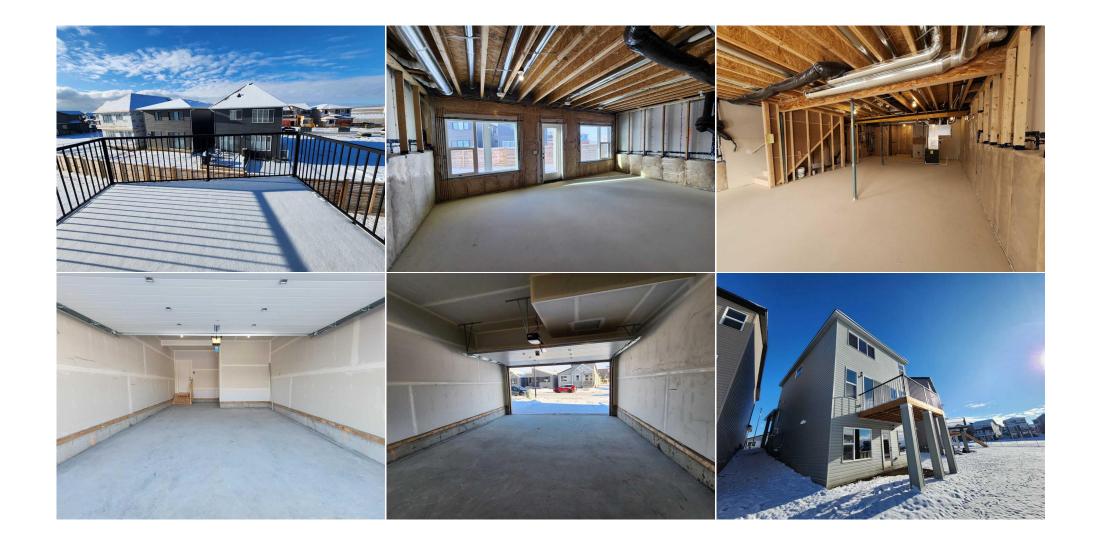

## 193 LUCAS Place, Calgary T3P 2E6

| MLS®#:       | A2181957      | Area:                                                                                                           | Livingston               | Listing<br>Date: | 12/03/24                                                                              | · I           | List Price: | \$869,900           |       |            |           |  |
|--------------|---------------|-----------------------------------------------------------------------------------------------------------------|--------------------------|------------------|---------------------------------------------------------------------------------------|---------------|-------------|---------------------|-------|------------|-----------|--|
| Status:      | Active        | County:                                                                                                         | Calgary                  | Change:          | None                                                                                  | ,             | Associatio  | n: Fort McMurray    |       |            |           |  |
|              |               |                                                                                                                 |                          | General In       |                                                                                       |               |             |                     |       | DOM        |           |  |
|              |               |                                                                                                                 |                          | Prop Type:       |                                                                                       | Residential   |             |                     |       | 50         |           |  |
|              |               |                                                                                                                 |                          | Sub Type:        |                                                                                       | Detached      |             |                     |       | Layout     |           |  |
|              |               |                                                                                                                 |                          | City/Town:       |                                                                                       | Calgary       |             | Finished Floor Area |       | Beds:      | 4 (4 )    |  |
|              |               |                                                                                                                 |                          | Year Built:      |                                                                                       | 2024          |             | Abv Sqft:           | 2,348 | Baths:     | 2.5 (2 1) |  |
|              |               | The second se |                          | Lot Inform       | <u>ation</u>                                                                          |               |             | Low Sqft:           |       | Style:     | 2 Storey  |  |
|              |               |                                                                                                                 |                          | Lot Sz Ar:       |                                                                                       | 3,713 sqft    |             | Ttl Sqft:           | 2,348 |            |           |  |
|              |               |                                                                                                                 |                          | Lot Shape:       | :                                                                                     |               |             |                     |       | Parking    |           |  |
|              |               |                                                                                                                 |                          |                  |                                                                                       |               |             |                     |       | Ttl Park:  | 4         |  |
|              |               |                                                                                                                 |                          |                  |                                                                                       |               |             |                     |       | Garage Sz: | 2         |  |
| 175          |               |                                                                                                                 |                          | Access:          |                                                                                       |               |             |                     |       | Galage 32. | 2         |  |
|              |               | Ŭ                                                                                                               |                          |                  |                                                                                       | Deals Veral D | want Van    | d Die Chened Let Vi |       |            |           |  |
|              |               |                                                                                                                 |                          |                  | Lot Feat: Back Yard,Front Yard,Pie Shaped Lot,Views Park Feat: Double Garage Attached |               |             | ews                 |       |            |           |  |
|              |               |                                                                                                                 |                          | Park Feat:       |                                                                                       | Double Gara   | age Atta    | cnea                |       |            |           |  |
|              |               |                                                                                                                 |                          |                  |                                                                                       |               |             |                     |       |            |           |  |
| -            | And the       |                                                                                                                 | ADDER ST.                |                  |                                                                                       |               |             |                     |       |            |           |  |
| and and      | 112           |                                                                                                                 |                          |                  |                                                                                       |               |             |                     |       |            |           |  |
|              | Contration -  |                                                                                                                 |                          |                  |                                                                                       |               |             |                     |       |            |           |  |
| the strength | a card a card | 100 Mar 100 Mar 10                                                                                              | and the second states we |                  |                                                                                       |               |             |                     |       |            |           |  |

|               |                  |                      | ι                                                                                                                         | Utilities and Features    |                                 |                |  |  |  |  |
|---------------|------------------|----------------------|---------------------------------------------------------------------------------------------------------------------------|---------------------------|---------------------------------|----------------|--|--|--|--|
| Roof:         | Asphalt Shingle  | )                    |                                                                                                                           | Construction:             |                                 |                |  |  |  |  |
| Heating:      | Forced Air       |                      |                                                                                                                           | Wood Frame                | Wood Frame                      |                |  |  |  |  |
| Sewer:        |                  |                      |                                                                                                                           |                           |                                 |                |  |  |  |  |
| Ext Feat:     | Private Yard     |                      |                                                                                                                           | Carpet,Ceramic Tile,Vinyl | Carpet,Ceramic Tile,Vinyl Plank |                |  |  |  |  |
|               |                  |                      |                                                                                                                           | Water Source:             | Water Source:                   |                |  |  |  |  |
|               |                  | Fnd/Bsmt:            |                                                                                                                           |                           |                                 |                |  |  |  |  |
|               |                  |                      |                                                                                                                           | Poured Concrete           |                                 |                |  |  |  |  |
| Kitchen Appl: |                  | her                  |                                                                                                                           |                           |                                 |                |  |  |  |  |
| Int Feat:     |                  | Double Vanity, Kitch | tchen Island,No Animal Home,No Smoking Home,Pantry,Quartz Counters,Separate Entrance,Tankless Hot Water,Walk-In Closet(s) |                           |                                 |                |  |  |  |  |
| Utilities:    |                  |                      |                                                                                                                           |                           |                                 |                |  |  |  |  |
|               | Room Information |                      |                                                                                                                           |                           |                                 |                |  |  |  |  |
| <u>Room</u>   |                  | Level                | <u>Dimensions</u>                                                                                                         | Room                      | Level                           | Dimensions     |  |  |  |  |
| Entrance      |                  | Main                 | 4`8" x 9`7"                                                                                                               | 2pc Bathroom              | Main                            | 5`1" x 5`4"    |  |  |  |  |
| Mud Room      |                  | Main                 | 3`11" x 12`0"                                                                                                             | Kitchen                   | Main                            | 18`3" x 15`3"  |  |  |  |  |
| Dining Room   |                  | Main                 | 10`0" x 13`1"                                                                                                             | Living Room               | Main                            | 12`5" x 13`1"  |  |  |  |  |
| Den           |                  | Main                 | 7`11" x 11`10"                                                                                                            | Pantry                    | Main                            | 1`11" x 4`1"   |  |  |  |  |
| Balcony       |                  | Main                 | 13`5" x 9`8"                                                                                                              | Bedroom - Primary         | Upper                           | 11`11" x 13`3" |  |  |  |  |

| 5pc Ensuite bath<br>Bedroom<br>Laundry<br>Bonus Room<br>Bedroom | Upper<br>Upper<br>Upper<br>Upper<br>Upper                                                                                | 10`7" x 10`7"<br>9`7" x 12`2"<br>9`4" x 5`5"<br>18`8" x 10`4"<br>9`5" x 12`5"                                                                                                                                             | Walk-In Closet<br>Walk-In Closet<br>5pc Bathroom<br>Bedroom<br>Walk-In Closet<br>Legal/Tax/Financial                                                | Upper<br>Upper<br>Upper<br>Upper<br>Upper                                                                                     | 10`7" x 4`9"<br>4`5" x 4`7"<br>9`4" x 6`4"<br>9`4" x 11`2"<br>4`6" x 4`10"                                                                                                                                                                                                                 |
|-----------------------------------------------------------------|--------------------------------------------------------------------------------------------------------------------------|---------------------------------------------------------------------------------------------------------------------------------------------------------------------------------------------------------------------------|-----------------------------------------------------------------------------------------------------------------------------------------------------|-------------------------------------------------------------------------------------------------------------------------------|--------------------------------------------------------------------------------------------------------------------------------------------------------------------------------------------------------------------------------------------------------------------------------------------|
| Title:<br><b>Fee Simple</b><br>Legal Desc:                      | 2311424                                                                                                                  | Zoning:<br><b>R-G</b>                                                                                                                                                                                                     | Remarks                                                                                                                                             |                                                                                                                               |                                                                                                                                                                                                                                                                                            |
| Pub Rmks:<br>Inclusions:<br>Property Listed By:                 | bedroom on the main<br>built in microwave, cl<br>fixtures. Upper floor<br>bonus room, function<br>and dining area, slidi | n floor, main floor with 9 feet ceilin<br>himney hood fan, upgraded quartz<br>has 4 bedrooms; large master bed<br>nal laundry room with shelves, and<br>ing door to large deck with BBQ ga<br>s. ** 193 Lucas Place NW ** | g and LVP flooring throughout, bla<br>counter top in the kitchen and ba<br>room with beautiful view, large en<br>stairs with a window. Main floor v | ack faucets and hardware pa<br>othrooms, wrought iron spin<br>osuite with double vanity sin<br>vith large foyer, large living | t features 2348 sqft, 4 bedrooms up and 1<br>ackage, upgraded stainless steel appliances,<br>dles on the stairs, and upgraded lighting<br>iks, and separated bathtub and shower, large<br>room with lots of windows, spacious kitchen<br>n in. It closes to playground, shopping, and easy |