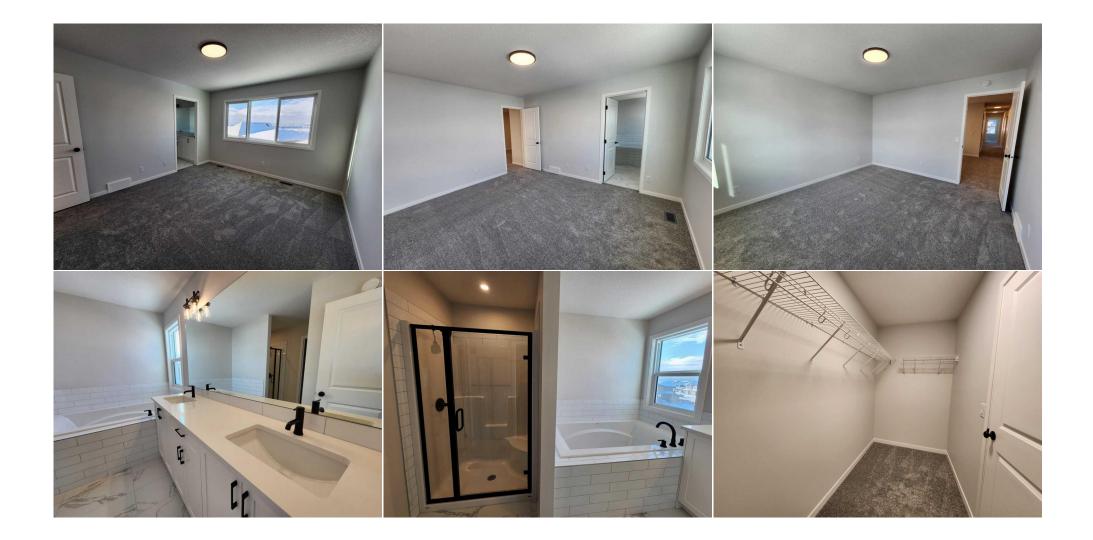

## 193 LUCAS Place, Calgary T3P 2E6

| MLS®#:       | A2181957      | Area:                                                                                                           | Livingston               | Listing<br>Date: | 12/03/24                                                                              | · I           | List Price: | \$869,900           |       |            |           |  |
|--------------|---------------|-----------------------------------------------------------------------------------------------------------------|--------------------------|------------------|---------------------------------------------------------------------------------------|---------------|-------------|---------------------|-------|------------|-----------|--|
| Status:      | Active        | County:                                                                                                         | Calgary                  | Change:          | None                                                                                  | ,             | Associatio  | n: Fort McMurray    |       |            |           |  |
|              |               |                                                                                                                 |                          | General In       |                                                                                       |               |             |                     |       | DOM        |           |  |
|              |               |                                                                                                                 |                          | Prop Type:       |                                                                                       | Residential   |             |                     |       | 50         |           |  |
|              |               |                                                                                                                 |                          | Sub Type:        |                                                                                       | Detached      |             |                     |       | Layout     |           |  |
|              |               |                                                                                                                 |                          | City/Town:       |                                                                                       | Calgary       |             | Finished Floor Area |       | Beds:      | 4 (4 )    |  |
|              |               |                                                                                                                 |                          | Year Built:      |                                                                                       | 2024          |             | Abv Sqft:           | 2,348 | Baths:     | 2.5 (2 1) |  |
|              |               | The second se |                          | Lot Inform       | <u>ation</u>                                                                          |               |             | Low Sqft:           |       | Style:     | 2 Storey  |  |
|              |               |                                                                                                                 |                          | Lot Sz Ar:       |                                                                                       | 3,713 sqft    |             | Ttl Sqft:           | 2,348 |            |           |  |
|              |               |                                                                                                                 |                          | Lot Shape:       | :                                                                                     |               |             |                     |       | Parking    |           |  |
|              |               |                                                                                                                 |                          |                  |                                                                                       |               |             |                     |       | Ttl Park:  | 4         |  |
|              |               |                                                                                                                 |                          |                  |                                                                                       |               |             |                     |       | Garage Sz: | 2         |  |
| 175          |               |                                                                                                                 |                          | Access:          |                                                                                       |               |             |                     |       | Galage 32. | 2         |  |
|              |               | Ŭ                                                                                                               |                          |                  |                                                                                       | Deals Veral D | want Van    | d Die Chened Let Vi |       |            |           |  |
|              |               |                                                                                                                 |                          |                  | Lot Feat: Back Yard,Front Yard,Pie Shaped Lot,Views Park Feat: Double Garage Attached |               |             | ews                 |       |            |           |  |
|              |               |                                                                                                                 |                          | Park Feat:       |                                                                                       | Double Gara   | age Atta    | cnea                |       |            |           |  |
|              |               |                                                                                                                 |                          |                  |                                                                                       |               |             |                     |       |            |           |  |
| -            | And the       |                                                                                                                 | ADDER ST.                |                  |                                                                                       |               |             |                     |       |            |           |  |
| and and      | 112           |                                                                                                                 |                          |                  |                                                                                       |               |             |                     |       |            |           |  |
|              | Contration -  |                                                                                                                 |                          |                  |                                                                                       |               |             |                     |       |            |           |  |
| the strength | a card a card | 100 Mar 100 Mar 10                                                                                              | and the second states we |                  |                                                                                       |               |             |                     |       |            |           |  |

|               |                  |                      | ι                                                                                                                         | Utilities and Features    |                                 |                |  |  |  |  |
|---------------|------------------|----------------------|---------------------------------------------------------------------------------------------------------------------------|---------------------------|---------------------------------|----------------|--|--|--|--|
| Roof:         | Asphalt Shingle  | )                    |                                                                                                                           | Construction:             |                                 |                |  |  |  |  |
| Heating:      | Forced Air       |                      |                                                                                                                           | Wood Frame                | Wood Frame                      |                |  |  |  |  |
| Sewer:        |                  |                      |                                                                                                                           |                           |                                 |                |  |  |  |  |
| Ext Feat:     | Private Yard     |                      |                                                                                                                           | Carpet,Ceramic Tile,Vinyl | Carpet,Ceramic Tile,Vinyl Plank |                |  |  |  |  |
|               |                  |                      |                                                                                                                           | Water Source:             | Water Source:                   |                |  |  |  |  |
|               |                  | Fnd/Bsmt:            |                                                                                                                           |                           |                                 |                |  |  |  |  |
|               |                  |                      |                                                                                                                           | Poured Concrete           |                                 |                |  |  |  |  |
| Kitchen Appl: |                  | her                  |                                                                                                                           |                           |                                 |                |  |  |  |  |
| Int Feat:     |                  | Double Vanity, Kitch | tchen Island,No Animal Home,No Smoking Home,Pantry,Quartz Counters,Separate Entrance,Tankless Hot Water,Walk-In Closet(s) |                           |                                 |                |  |  |  |  |
| Utilities:    |                  |                      |                                                                                                                           |                           |                                 |                |  |  |  |  |
|               | Room Information |                      |                                                                                                                           |                           |                                 |                |  |  |  |  |
| <u>Room</u>   |                  | Level                | <u>Dimensions</u>                                                                                                         | Room                      | Level                           | Dimensions     |  |  |  |  |
| Entrance      |                  | Main                 | 4`8" x 9`7"                                                                                                               | 2pc Bathroom              | Main                            | 5`1" x 5`4"    |  |  |  |  |
| Mud Room      |                  | Main                 | 3`11" x 12`0"                                                                                                             | Kitchen                   | Main                            | 18`3" x 15`3"  |  |  |  |  |
| Dining Room   |                  | Main                 | 10`0" x 13`1"                                                                                                             | Living Room               | Main                            | 12`5" x 13`1"  |  |  |  |  |
| Den           |                  | Main                 | 7`11" x 11`10"                                                                                                            | Pantry                    | Main                            | 1`11" x 4`1"   |  |  |  |  |
| Balcony       |                  | Main                 | 13`5" x 9`8"                                                                                                              | Bedroom - Primary         | Upper                           | 11`11" x 13`3" |  |  |  |  |

| 5pc Ensuite bath<br>Bedroom<br>Laundry<br>Bonus Room<br>Bedroom | Upper<br>Upper<br>Upper<br>Upper<br>Upper                                                                                | 10`7" x 10`7"<br>9`7" x 12`2"<br>9`4" x 5`5"<br>18`8" x 10`4"<br>9`5" x 12`5"                                                                                                                                             | Walk-In Closet<br>Walk-In Closet<br>5pc Bathroom<br>Bedroom<br>Walk-In Closet<br>Legal/Tax/Financial                                                | Upper<br>Upper<br>Upper<br>Upper<br>Upper                                                                                     | 10`7" x 4`9"<br>4`5" x 4`7"<br>9`4" x 6`4"<br>9`4" x 11`2"<br>4`6" x 4`10"                                                                                                                                                                                                                 |
|-----------------------------------------------------------------|--------------------------------------------------------------------------------------------------------------------------|---------------------------------------------------------------------------------------------------------------------------------------------------------------------------------------------------------------------------|-----------------------------------------------------------------------------------------------------------------------------------------------------|-------------------------------------------------------------------------------------------------------------------------------|--------------------------------------------------------------------------------------------------------------------------------------------------------------------------------------------------------------------------------------------------------------------------------------------|
| Title:<br><b>Fee Simple</b><br>Legal Desc:                      | 2311424                                                                                                                  | Zoning:<br><b>R-G</b>                                                                                                                                                                                                     | Remarks                                                                                                                                             |                                                                                                                               |                                                                                                                                                                                                                                                                                            |
| Pub Rmks:<br>Inclusions:<br>Property Listed By:                 | bedroom on the main<br>built in microwave, cl<br>fixtures. Upper floor<br>bonus room, function<br>and dining area, slidi | n floor, main floor with 9 feet ceilin<br>himney hood fan, upgraded quartz<br>has 4 bedrooms; large master bed<br>nal laundry room with shelves, and<br>ing door to large deck with BBQ ga<br>s. ** 193 Lucas Place NW ** | g and LVP flooring throughout, bla<br>counter top in the kitchen and ba<br>room with beautiful view, large en<br>stairs with a window. Main floor v | ack faucets and hardware pa<br>othrooms, wrought iron spin<br>osuite with double vanity sin<br>vith large foyer, large living | t features 2348 sqft, 4 bedrooms up and 1<br>ackage, upgraded stainless steel appliances,<br>dles on the stairs, and upgraded lighting<br>iks, and separated bathtub and shower, large<br>room with lots of windows, spacious kitchen<br>n in. It closes to playground, shopping, and easy |