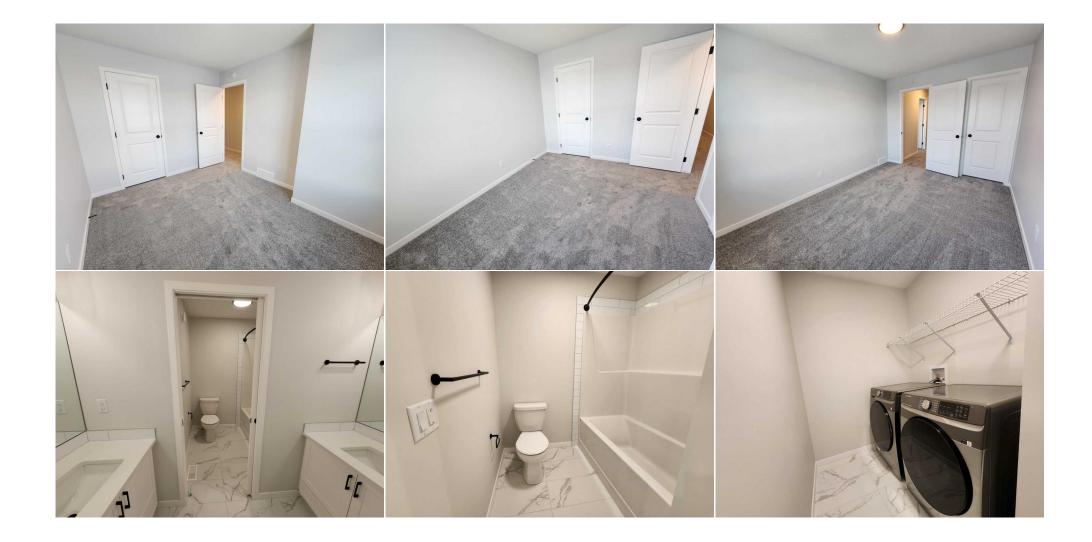

|               |                  |                      | ι                                                                                                                         | Utilities and Features    |                                 |                |  |  |  |  |
|---------------|------------------|----------------------|---------------------------------------------------------------------------------------------------------------------------|---------------------------|---------------------------------|----------------|--|--|--|--|
| Roof:         | Asphalt Shingle  | )                    |                                                                                                                           | Construction:             |                                 |                |  |  |  |  |
| Heating:      | Forced Air       |                      |                                                                                                                           | Wood Frame                | Wood Frame                      |                |  |  |  |  |
| Sewer:        |                  |                      |                                                                                                                           |                           |                                 |                |  |  |  |  |
| Ext Feat:     | Private Yard     |                      |                                                                                                                           | Carpet,Ceramic Tile,Vinyl | Carpet,Ceramic Tile,Vinyl Plank |                |  |  |  |  |
|               |                  |                      |                                                                                                                           | Water Source:             | Water Source:                   |                |  |  |  |  |
|               |                  | Fnd/Bsmt:            |                                                                                                                           |                           |                                 |                |  |  |  |  |
|               |                  |                      |                                                                                                                           | Poured Concrete           |                                 |                |  |  |  |  |
| Kitchen Appl: |                  | her                  |                                                                                                                           |                           |                                 |                |  |  |  |  |
| Int Feat:     |                  | Double Vanity, Kitch | tchen Island,No Animal Home,No Smoking Home,Pantry,Quartz Counters,Separate Entrance,Tankless Hot Water,Walk-In Closet(s) |                           |                                 |                |  |  |  |  |
| Utilities:    |                  |                      |                                                                                                                           |                           |                                 |                |  |  |  |  |
|               | Room Information |                      |                                                                                                                           |                           |                                 |                |  |  |  |  |
| <u>Room</u>   |                  | Level                | <u>Dimensions</u>                                                                                                         | Room                      | Level                           | Dimensions     |  |  |  |  |
| Entrance      |                  | Main                 | 4`8" x 9`7"                                                                                                               | 2pc Bathroom              | Main                            | 5`1" x 5`4"    |  |  |  |  |
| Mud Room      |                  | Main                 | 3`11" x 12`0"                                                                                                             | Kitchen                   | Main                            | 18`3" x 15`3"  |  |  |  |  |
| Dining Room   |                  | Main                 | 10`0" x 13`1"                                                                                                             | Living Room               | Main                            | 12`5" x 13`1"  |  |  |  |  |
| Den           |                  | Main                 | 7`11" x 11`10"                                                                                                            | Pantry                    | Main                            | 1`11" x 4`1"   |  |  |  |  |
| Balcony       |                  | Main                 | 13`5" x 9`8"                                                                                                              | Bedroom - Primary         | Upper                           | 11`11" x 13`3" |  |  |  |  |

| 5pc Ensuite bath<br>Bedroom<br>Laundry<br>Bonus Room<br>Bedroom | Upper<br>Upper<br>Upper<br>Upper<br>Upper                                                                                | 10`7" x 10`7"<br>9`7" x 12`2"<br>9`4" x 5`5"<br>18`8" x 10`4"<br>9`5" x 12`5"                                                                                                                                             | Walk-In Closet<br>Walk-In Closet<br>5pc Bathroom<br>Bedroom<br>Walk-In Closet<br>Legal/Tax/Financial                                                | Upper<br>Upper<br>Upper<br>Upper<br>Upper                                                                                     | 10`7" x 4`9"<br>4`5" x 4`7"<br>9`4" x 6`4"<br>9`4" x 11`2"<br>4`6" x 4`10"                                                                                                                                                                                                                 |
|-----------------------------------------------------------------|--------------------------------------------------------------------------------------------------------------------------|---------------------------------------------------------------------------------------------------------------------------------------------------------------------------------------------------------------------------|-----------------------------------------------------------------------------------------------------------------------------------------------------|-------------------------------------------------------------------------------------------------------------------------------|--------------------------------------------------------------------------------------------------------------------------------------------------------------------------------------------------------------------------------------------------------------------------------------------|
| Title:<br><b>Fee Simple</b><br>Legal Desc:                      | 2311424                                                                                                                  | Zoning:<br><b>R-G</b>                                                                                                                                                                                                     | Remarks                                                                                                                                             |                                                                                                                               |                                                                                                                                                                                                                                                                                            |
| Pub Rmks:<br>Inclusions:<br>Property Listed By:                 | bedroom on the main<br>built in microwave, cl<br>fixtures. Upper floor<br>bonus room, function<br>and dining area, slidi | n floor, main floor with 9 feet ceilin<br>himney hood fan, upgraded quartz<br>has 4 bedrooms; large master bed<br>nal laundry room with shelves, and<br>ing door to large deck with BBQ ga<br>s. ** 193 Lucas Place NW ** | g and LVP flooring throughout, bla<br>counter top in the kitchen and ba<br>room with beautiful view, large en<br>stairs with a window. Main floor v | ack faucets and hardware pa<br>othrooms, wrought iron spin<br>osuite with double vanity sin<br>vith large foyer, large living | t features 2348 sqft, 4 bedrooms up and 1<br>ackage, upgraded stainless steel appliances,<br>dles on the stairs, and upgraded lighting<br>iks, and separated bathtub and shower, large<br>room with lots of windows, spacious kitchen<br>n in. It closes to playground, shopping, and easy |