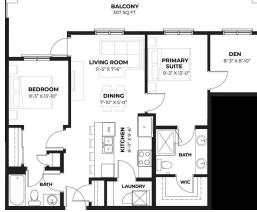

## 4270 NORFORD Avenue #2412, Calgary T3B 6A8

|                                                                                                                                                                                                                                    |                                                              | a sette instant state and state                               |                                                                    | 111.0.1                                                              | + 6 4 0 0 0 1                                                     |                                                      |                                                                                        |                                                                   |
|------------------------------------------------------------------------------------------------------------------------------------------------------------------------------------------------------------------------------------|--------------------------------------------------------------|---------------------------------------------------------------|--------------------------------------------------------------------|----------------------------------------------------------------------|-------------------------------------------------------------------|------------------------------------------------------|----------------------------------------------------------------------------------------|-------------------------------------------------------------------|
| MLS®#: <b>A2181977</b>                                                                                                                                                                                                             | Area: Unive                                                  | ersity District Listing<br>Date:                              | 12/06/24                                                           | List Price:                                                          | \$640,981                                                         |                                                      |                                                                                        |                                                                   |
| itatus: Active                                                                                                                                                                                                                     | County: Calga                                                |                                                               | : None                                                             | Associatio                                                           | n: Fort McMurray                                                  |                                                      |                                                                                        |                                                                   |
|                                                                                                                                                                                                                                    |                                                              | Prop Ty<br>Sub Typ<br>City/Too<br>Year Bu                     | e:<br>vn:<br>ilt:<br>r <u>mation</u><br>.r:                        | Residential<br>Apartment<br>Calgary<br>2026                          | <u>Finished Floor Area</u><br>Abv Sqft:<br>Low Sqft:<br>Ttl Sqft: | 849<br>849                                           | DOM<br>15<br>Layout<br>Beds:<br>Baths:<br>Style:<br>Parking<br>Ttl Park:<br>Garage Sz: | 2 (2 )<br>2.0 (2 0)<br>Apartment<br>1                             |
|                                                                                                                                                                                                                                    |                                                              | Lot Fea                                                       | Access:<br>Lot Feat: Landscaped,Stre<br>Park Feat: Heated Garage,S |                                                                      | ighting<br>red,Titled,Undergrou                                   | nd                                                   |                                                                                        |                                                                   |
|                                                                                                                                                                                                                                    |                                                              |                                                               |                                                                    | Utilities and Feature                                                | 5                                                                 |                                                      |                                                                                        |                                                                   |
| Roof:<br>Heating: <b>Baseboard</b><br>Sewer:<br>Ext Feat: <b>Balcony,BBQ gas line,Courtyard</b>                                                                                                                                    |                                                              |                                                               |                                                                    | Flooring:<br><b>Carpet,C</b><br>Water Sou                            | ,Wood Frame<br>eramic Tile,Vinyl Plan<br>Irce:                    | nk                                                   |                                                                                        |                                                                   |
|                                                                                                                                                                                                                                    |                                                              |                                                               |                                                                    | Fnd/Bsmt<br><b>Poured C</b>                                          |                                                                   |                                                      |                                                                                        |                                                                   |
| tchen Appl: Dishwasher,Microwave,Refrigerator,Stove(s),Washer/Dryer<br>t Feat: Chandelier,Kitchen Island,No Animal Home,No Smoking Home,Open Floorplan,Quartz Counters,Recessed Lighting,Vinyl Windows,Walk-In Closet<br>tilities: |                                                              |                                                               |                                                                    |                                                                      |                                                                   | n Closet(s)                                          |                                                                                        |                                                                   |
|                                                                                                                                                                                                                                    |                                                              |                                                               |                                                                    | Room Information                                                     |                                                                   |                                                      |                                                                                        |                                                                   |
| oom<br>ving Room<br>edroom - Primary<br>oc Ensuite bath<br>edroom<br>oyer<br>alcony                                                                                                                                                | <u>Level</u><br>Main<br>Main<br>Main<br>Main<br>Main<br>Main | Dimens<br>13`3"<br>13`9"<br>7`10"<br>9`11"<br>4`4" x<br>30`6" | x 11`4"<br>x 9`3"<br>x 7`0"<br>x 9`4"<br>3`8"                      | <u>Room</u><br>Eat in Kit<br>Walk-In (<br>Den<br>4pc Bath<br>Balcony | Closet<br>room                                                    | <u>Level</u><br>Main<br>Main<br>Main<br>Main<br>Main | 9`9"<br>7`10<br>8`10<br>7`10                                                           | nsions<br>x 8`5"<br>" x 4`6"<br>" x 8`1"<br>" x 4`11"<br>" x 9`3" |
|                                                                                                                                                                                                                                    |                                                              |                                                               |                                                                    | Legal/Tax/Financial                                                  |                                                                   |                                                      |                                                                                        |                                                                   |
| Condo Fee:<br><b>\$569</b>                                                                                                                                                                                                         |                                                              | Title:<br><b>Leaseł</b>                                       | old                                                                |                                                                      |                                                                   | Zoning:<br><b>TBD</b>                                |                                                                                        |                                                                   |