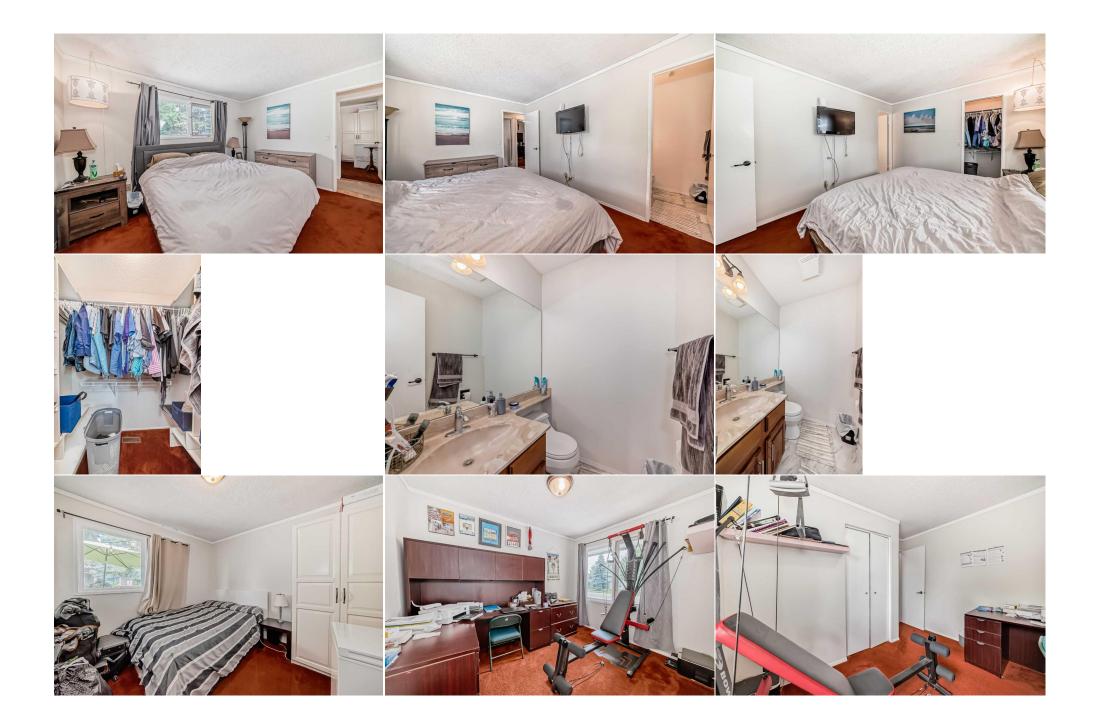

Utilities and Features

| Roof:Asphalt ShingleHeating:Fireplace(s),Forced AirSewer:Ext Feat:None |            |                                                                    | Construction:<br>Vinyl Siding<br>Flooring:<br>Carpet,Laminate,Linoleu<br>Water Source:<br>Fnd/Bsmt:<br>Poured Concrete | Vinyl Siding<br>Flooring:<br>Carpet,Laminate,Linoleum<br>Water Source:<br>Fnd/Bsmt: |          |                   |  |  |  |
|------------------------------------------------------------------------|------------|--------------------------------------------------------------------|------------------------------------------------------------------------------------------------------------------------|-------------------------------------------------------------------------------------|----------|-------------------|--|--|--|
| Kitchen Appl:                                                          |            | Dishwasher,Refrigerator,Stove(s),Washer/Dryer,Washer/Dryer Stacked |                                                                                                                        |                                                                                     |          |                   |  |  |  |
| Int Feat:<br>Utilities:                                                |            | Laminate Counters,No Smoking Home,Separate Entrance                |                                                                                                                        |                                                                                     |          |                   |  |  |  |
|                                                                        |            |                                                                    |                                                                                                                        | Room Information                                                                    |          |                   |  |  |  |
| Room                                                                   |            | Level                                                              | <b>Dimensions</b>                                                                                                      | <u>Room</u>                                                                         | Level    | <u>Dimensions</u> |  |  |  |
| Kitchen With E                                                         | ating Area | Main                                                               | 9`8" x 17`0"                                                                                                           | Dining Room                                                                         | Main     | 13`1" x 7`5"      |  |  |  |
| Living Room                                                            |            | Main                                                               | 13`0" x 15`10"                                                                                                         | 4pc Bathroom                                                                        | Main     | 4`11" x 7`9"      |  |  |  |
| Bedroom                                                                |            | Main                                                               | 10`5" x 8`2"                                                                                                           | Bedroom                                                                             | Main     | 10`7" x 10`6"     |  |  |  |
| Bedroom - Prin                                                         | nary       | Main                                                               | 10`8" x 13`0"                                                                                                          | 2pc Ensuite bath                                                                    | Main     | 0`0" x 0`0"       |  |  |  |
| Kitchenette                                                            | -          | Basement                                                           | 8`10" x 9`4"                                                                                                           | Flex Space                                                                          | Basement | 11`10" x 7`4"     |  |  |  |
| Family Room                                                            |            | Basement                                                           | 8`4" x 12`5"                                                                                                           | 3pc Bathroom                                                                        | Basement | 8`10" x 6`1"      |  |  |  |
| Bedroom                                                                |            | Basement                                                           | 9`10" x 11`0"                                                                                                          | Bedroom                                                                             | Basement | 8`3" x 10`11"     |  |  |  |