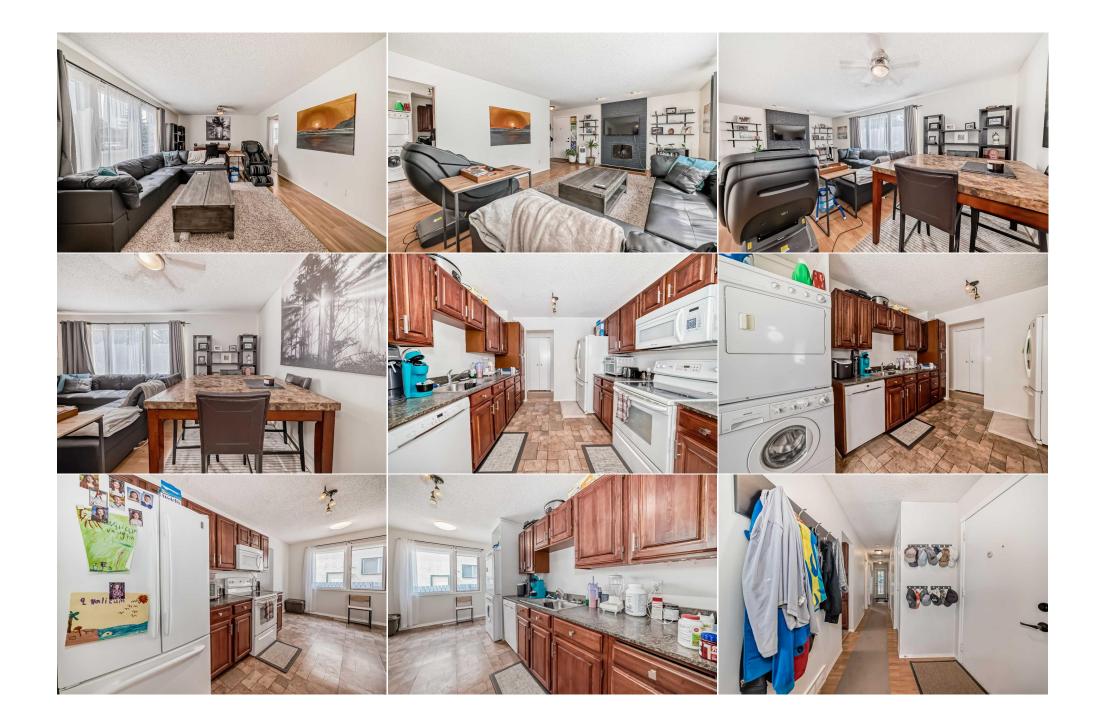

Utilities and Features

| Roof:Asphalt ShingleHeating:Fireplace(s),Forced AirSewer:Ext Feat:None |            |                                                                    | Construction:<br>Vinyl Siding<br>Flooring:<br>Carpet,Laminate,Linoleu<br>Water Source:<br>Fnd/Bsmt:<br>Poured Concrete | Vinyl Siding<br>Flooring:<br>Carpet,Laminate,Linoleum<br>Water Source:<br>Fnd/Bsmt: |          |                   |  |  |  |
|------------------------------------------------------------------------|------------|--------------------------------------------------------------------|------------------------------------------------------------------------------------------------------------------------|-------------------------------------------------------------------------------------|----------|-------------------|--|--|--|
| Kitchen Appl:                                                          |            | Dishwasher,Refrigerator,Stove(s),Washer/Dryer,Washer/Dryer Stacked |                                                                                                                        |                                                                                     |          |                   |  |  |  |
| Int Feat:<br>Utilities:                                                |            | Laminate Counters,No Smoking Home,Separate Entrance                |                                                                                                                        |                                                                                     |          |                   |  |  |  |
|                                                                        |            |                                                                    |                                                                                                                        | Room Information                                                                    |          |                   |  |  |  |
| Room                                                                   |            | Level                                                              | <b>Dimensions</b>                                                                                                      | <u>Room</u>                                                                         | Level    | <u>Dimensions</u> |  |  |  |
| Kitchen With E                                                         | ating Area | Main                                                               | 9`8" x 17`0"                                                                                                           | Dining Room                                                                         | Main     | 13`1" x 7`5"      |  |  |  |
| Living Room                                                            |            | Main                                                               | 13`0" x 15`10"                                                                                                         | 4pc Bathroom                                                                        | Main     | 4`11" x 7`9"      |  |  |  |
| Bedroom                                                                |            | Main                                                               | 10`5" x 8`2"                                                                                                           | Bedroom                                                                             | Main     | 10`7" x 10`6"     |  |  |  |
| Bedroom - Prin                                                         | nary       | Main                                                               | 10`8" x 13`0"                                                                                                          | 2pc Ensuite bath                                                                    | Main     | 0`0" x 0`0"       |  |  |  |
| Kitchenette                                                            | -          | Basement                                                           | 8`10" x 9`4"                                                                                                           | Flex Space                                                                          | Basement | 11`10" x 7`4"     |  |  |  |
| Family Room                                                            |            | Basement                                                           | 8`4" x 12`5"                                                                                                           | 3pc Bathroom                                                                        | Basement | 8`10" x 6`1"      |  |  |  |
| Bedroom                                                                |            | Basement                                                           | 9`10" x 11`0"                                                                                                          | Bedroom                                                                             | Basement | 8`3" x 10`11"     |  |  |  |

| Laundry                                         | Basement                                                                                                                                                                                                      | 7`9" x 6`11"                                                                                                                                                                                                                                                             | <b>Dinette</b><br>Legal/Tax/Financial                                                                                                                                                                                                                                                                                                                                                                             | Basement | 8`10" x 5`2" |
|-------------------------------------------------|---------------------------------------------------------------------------------------------------------------------------------------------------------------------------------------------------------------|--------------------------------------------------------------------------------------------------------------------------------------------------------------------------------------------------------------------------------------------------------------------------|-------------------------------------------------------------------------------------------------------------------------------------------------------------------------------------------------------------------------------------------------------------------------------------------------------------------------------------------------------------------------------------------------------------------|----------|--------------|
| Title:<br><b>Fee Simple</b><br>Legal Desc:      | 8010296                                                                                                                                                                                                       | Zoning:<br><b>R1</b>                                                                                                                                                                                                                                                     | Remarks                                                                                                                                                                                                                                                                                                                                                                                                           |          |              |
| Pub Rmks:<br>Inclusions:<br>Property Listed By: | comfort and style. Perf<br>room with cozy brick fin<br>sized bedrooms, includ<br>Developed Basement: •<br>guests or extended fan<br>appliances • Separate o<br>Large detached garage<br>and shopping and scho | Ith of features and incredible poter<br>of kitchen with ample counter space<br>or-piece family bathroom • 6 applia<br>s windows, new 50 usg gas hot wat<br>in 2023 • Second laundry room an<br>Serene backyard with mature tree<br>Prime Location: • Quiet, family-frier | er Hill neighborhood, is the epitome of<br>ntial. Main Floor Highlights: • Spacious living<br>e and a breakfast nook • Three generously<br>nces including a separate laundry Fully<br>ter heater • Two large bedrooms, perfect for<br>d full kitchen includes 4 additional<br>es • Spacious deck for outdoor entertaining •<br>ndly neighborhood • Close to parks, trails,<br>6, paying \$3.000/month • Assumable |          |              |