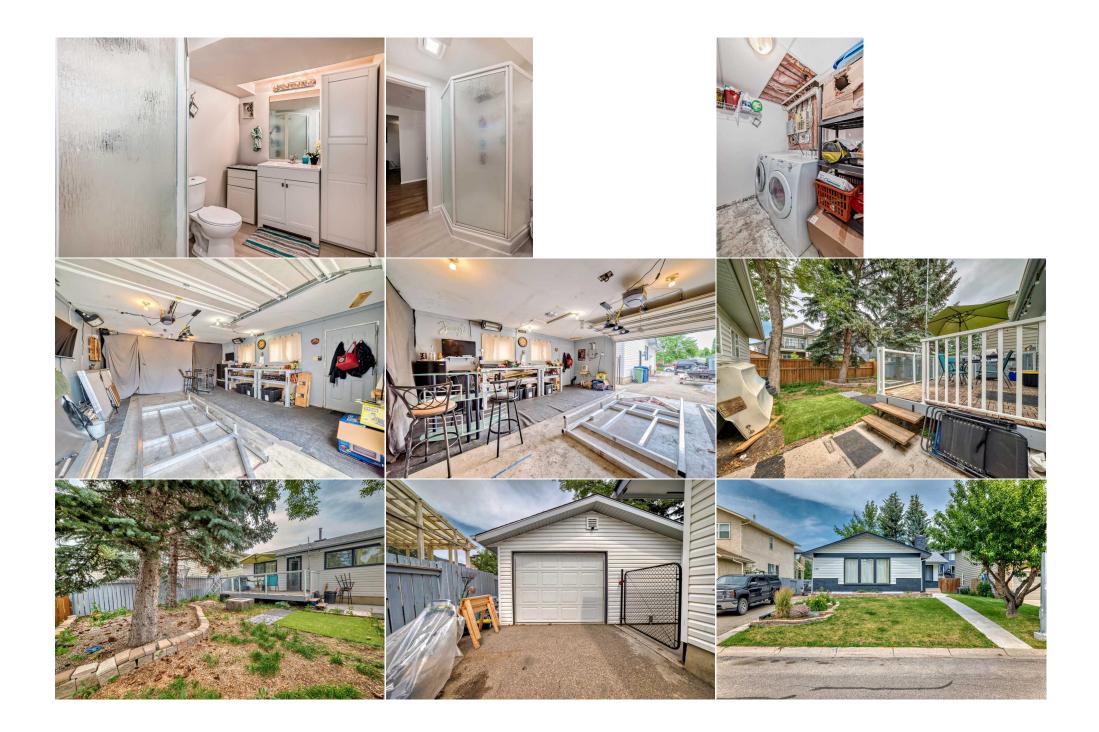

| Laundry                                         | Basement                                                                                                                                                                                                      | 7`9" x 6`11"                                                                                                                                                                                                                                                             | <b>Dinette</b><br>Legal/Tax/Financial                                                                                                                                                                                                                                                                                                                                                                             | Basement | 8`10" x 5`2" |
|-------------------------------------------------|---------------------------------------------------------------------------------------------------------------------------------------------------------------------------------------------------------------|--------------------------------------------------------------------------------------------------------------------------------------------------------------------------------------------------------------------------------------------------------------------------|-------------------------------------------------------------------------------------------------------------------------------------------------------------------------------------------------------------------------------------------------------------------------------------------------------------------------------------------------------------------------------------------------------------------|----------|--------------|
| Title:<br><b>Fee Simple</b><br>Legal Desc:      | 8010296                                                                                                                                                                                                       | Zoning:<br><b>R1</b>                                                                                                                                                                                                                                                     | Remarks                                                                                                                                                                                                                                                                                                                                                                                                           |          |              |
| Pub Rmks:<br>Inclusions:<br>Property Listed By: | comfort and style. Perf<br>room with cozy brick fin<br>sized bedrooms, includ<br>Developed Basement: •<br>guests or extended fan<br>appliances • Separate o<br>Large detached garage<br>and shopping and scho | Ith of features and incredible poter<br>of kitchen with ample counter space<br>or-piece family bathroom • 6 applia<br>s windows, new 50 usg gas hot wat<br>in 2023 • Second laundry room an<br>Serene backyard with mature tree<br>Prime Location: • Quiet, family-frier | er Hill neighborhood, is the epitome of<br>ntial. Main Floor Highlights: • Spacious living<br>e and a breakfast nook • Three generously<br>nces including a separate laundry Fully<br>ter heater • Two large bedrooms, perfect for<br>d full kitchen includes 4 additional<br>es • Spacious deck for outdoor entertaining •<br>ndly neighborhood • Close to parks, trails,<br>6, paying \$3.000/month • Assumable |          |              |