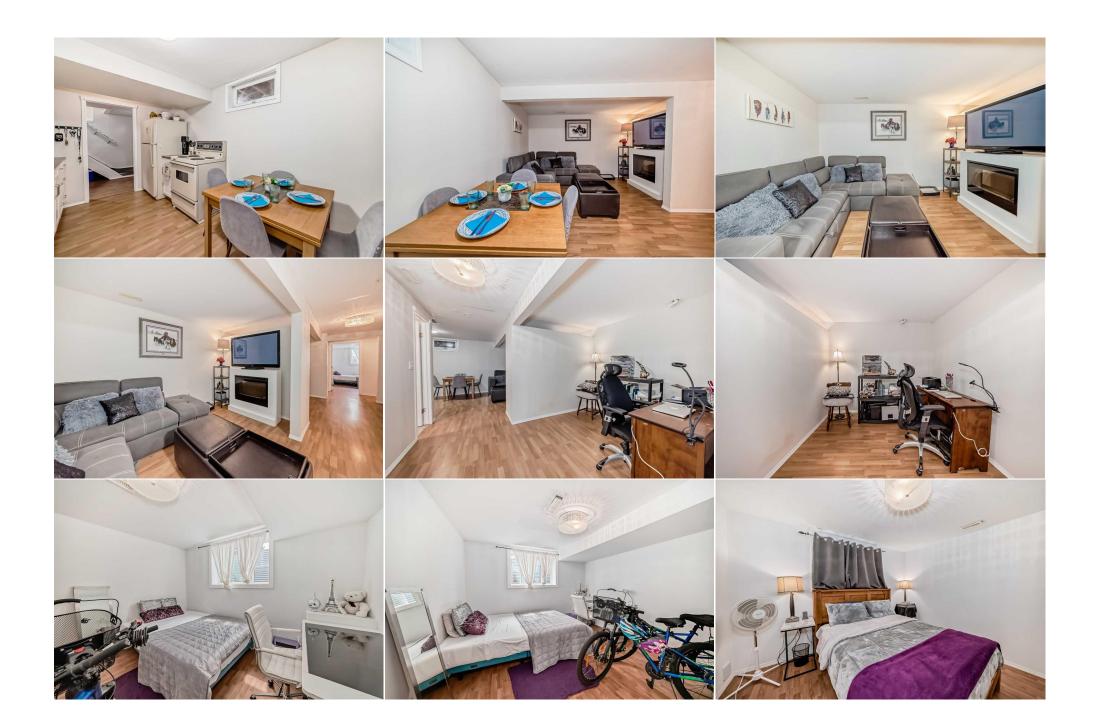

| Laundry                                         | Basement                                                                                                                                                                                                      | 7`9" x 6`11"                                                                                                                                                                                                                                                             | <b>Dinette</b><br>Legal/Tax/Financial                                                                                                                                                                                                                                                                                                                                                                             | Basement | 8`10" x 5`2" |
|-------------------------------------------------|---------------------------------------------------------------------------------------------------------------------------------------------------------------------------------------------------------------|--------------------------------------------------------------------------------------------------------------------------------------------------------------------------------------------------------------------------------------------------------------------------|-------------------------------------------------------------------------------------------------------------------------------------------------------------------------------------------------------------------------------------------------------------------------------------------------------------------------------------------------------------------------------------------------------------------|----------|--------------|
| Title:<br><b>Fee Simple</b><br>Legal Desc:      | 8010296                                                                                                                                                                                                       | Zoning:<br><b>R1</b>                                                                                                                                                                                                                                                     | Remarks                                                                                                                                                                                                                                                                                                                                                                                                           |          |              |
| Pub Rmks:<br>Inclusions:<br>Property Listed By: | comfort and style. Perf<br>room with cozy brick fin<br>sized bedrooms, includ<br>Developed Basement: •<br>guests or extended fan<br>appliances • Separate o<br>Large detached garage<br>and shopping and scho | Ith of features and incredible poter<br>of kitchen with ample counter space<br>or-piece family bathroom • 6 applia<br>s windows, new 50 usg gas hot wat<br>in 2023 • Second laundry room an<br>Serene backyard with mature tree<br>Prime Location: • Quiet, family-frier | er Hill neighborhood, is the epitome of<br>ntial. Main Floor Highlights: • Spacious living<br>e and a breakfast nook • Three generously<br>nces including a separate laundry Fully<br>ter heater • Two large bedrooms, perfect for<br>d full kitchen includes 4 additional<br>es • Spacious deck for outdoor entertaining •<br>ndly neighborhood • Close to parks, trails,<br>6, paying \$3.000/month • Assumable |          |              |