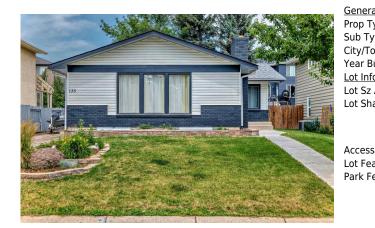

## 135 CARR Crescent, Okotoks T1S 1E5

| MLS®#:  | A2181985 | Area:   | Tower Hill       | Listing          | 12/03/24 | List Price: \$589,999      |
|---------|----------|---------|------------------|------------------|----------|----------------------------|
| Status: | Active   | County: | Foothills County | Date:<br>Change: | None     | Association: Fort McMurray |

| eral Information  |                                                                  |                   |       | DOM           |           |  |
|-------------------|------------------------------------------------------------------|-------------------|-------|---------------|-----------|--|
| Туре:             | Residential                                                      |                   |       | 18            |           |  |
| Туре:             | Detached                                                         |                   |       | <u>Layout</u> |           |  |
| Town:             | Okotoks                                                          | Finished Floor Ar | ea    | Beds:         | 5 (3 2 )  |  |
| Built:            | 1982                                                             | Abv Sqft:         | 1,139 | Baths:        | 2.5 (2 1) |  |
| <u>nformation</u> |                                                                  | Low Sqft:         |       | Style:        | Bungalow  |  |
| Sz Ar:            | 4,791 sqft                                                       | Ttl Sqft:         | 1,139 |               |           |  |
| Shape:            |                                                                  |                   |       | Parking       |           |  |
|                   |                                                                  |                   |       | Ttl Park:     | 2         |  |
|                   |                                                                  |                   |       | Garage Sz:    | 2         |  |
| ess:              |                                                                  |                   |       |               |           |  |
| eat:              | Front Yard, Lawn                                                 | l                 |       |               |           |  |
| Feat:             | 220 Volt Wiring, Double Garage Detached, Off Street, Parking Pad |                   |       |               |           |  |