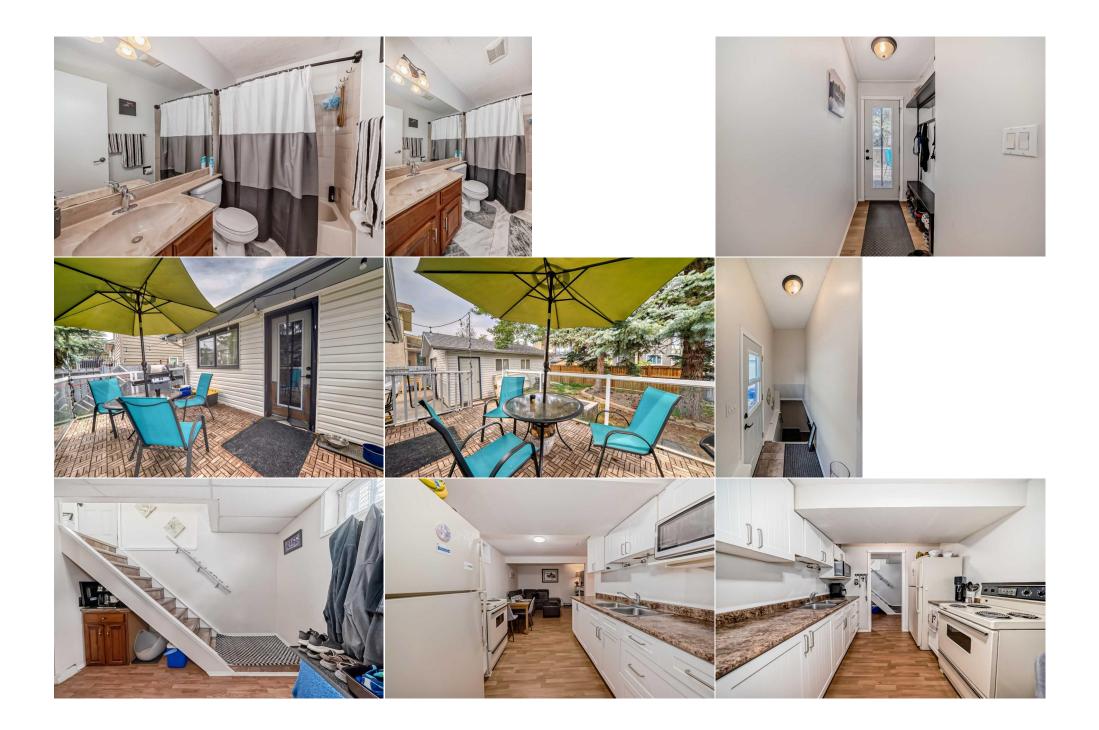

| Laundry                                         | Basement                                                                                                                                                                                                      | 7`9" x 6`11"                                                                                                                                                                                                                                                             | <b>Dinette</b><br>Legal/Tax/Financial                                                                                                                                                                                                                                                                                                                                                                             | Basement | 8`10" x 5`2" |
|-------------------------------------------------|---------------------------------------------------------------------------------------------------------------------------------------------------------------------------------------------------------------|--------------------------------------------------------------------------------------------------------------------------------------------------------------------------------------------------------------------------------------------------------------------------|-------------------------------------------------------------------------------------------------------------------------------------------------------------------------------------------------------------------------------------------------------------------------------------------------------------------------------------------------------------------------------------------------------------------|----------|--------------|
| Title:<br><b>Fee Simple</b><br>Legal Desc:      | 8010296                                                                                                                                                                                                       | Zoning:<br><b>R1</b>                                                                                                                                                                                                                                                     | Remarks                                                                                                                                                                                                                                                                                                                                                                                                           |          |              |
| Pub Rmks:<br>Inclusions:<br>Property Listed By: | comfort and style. Perf<br>room with cozy brick fin<br>sized bedrooms, includ<br>Developed Basement: •<br>guests or extended fan<br>appliances • Separate o<br>Large detached garage<br>and shopping and scho | Ith of features and incredible poter<br>of kitchen with ample counter space<br>or-piece family bathroom • 6 applia<br>s windows, new 50 usg gas hot wat<br>in 2023 • Second laundry room an<br>Serene backyard with mature tree<br>Prime Location: • Quiet, family-frier | er Hill neighborhood, is the epitome of<br>ntial. Main Floor Highlights: • Spacious living<br>e and a breakfast nook • Three generously<br>nces including a separate laundry Fully<br>ter heater • Two large bedrooms, perfect for<br>d full kitchen includes 4 additional<br>es • Spacious deck for outdoor entertaining •<br>ndly neighborhood • Close to parks, trails,<br>6, paying \$3.000/month • Assumable |          |              |