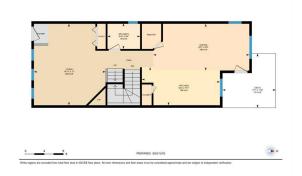

Basement (Below Grade) Exterior Area 755.69 sq ft Interior Area 653.05 sq ft

( ) z