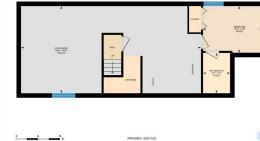

Basement (Below Grade) Exterior Area 755.69 sq ft Interior Area 653.05 sq ft

( ) z