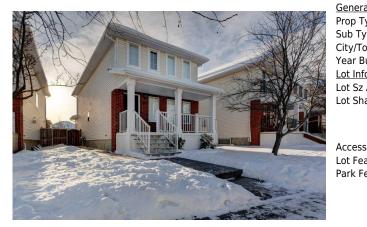

## 7975 WENTWORTH Drive, Calgary T3H 4P3

| MLS®#:  | A2182000 | Area:   | West Springs | Listing<br>Date: | 12/03/24 | List Price: \$729,900      |
|---------|----------|---------|--------------|------------------|----------|----------------------------|
| Status: | Pending  | County: | Calgary      | Change:          | None     | Association: Fort McMurray |
|         |          |         |              |                  |          |                            |

| Title:<br><b>Fee Simple</b><br>Legal Desc:      | Zoning:<br>R-G<br>0010004<br>Remarks                                                                                                                                                                                                                                                                                                                                                                                                                                                                                                                                                                                                                                                                                                                                                                                                                                                                                                                                                                                                                                                                                                                                                                                                                                                                                                                                                                                                                                                                                                                                                                                                                                                                                                                                                                                                                                                                |
|-------------------------------------------------|-----------------------------------------------------------------------------------------------------------------------------------------------------------------------------------------------------------------------------------------------------------------------------------------------------------------------------------------------------------------------------------------------------------------------------------------------------------------------------------------------------------------------------------------------------------------------------------------------------------------------------------------------------------------------------------------------------------------------------------------------------------------------------------------------------------------------------------------------------------------------------------------------------------------------------------------------------------------------------------------------------------------------------------------------------------------------------------------------------------------------------------------------------------------------------------------------------------------------------------------------------------------------------------------------------------------------------------------------------------------------------------------------------------------------------------------------------------------------------------------------------------------------------------------------------------------------------------------------------------------------------------------------------------------------------------------------------------------------------------------------------------------------------------------------------------------------------------------------------------------------------------------------------|
| Pub Rmks:<br>Inclusions:<br>Property Listed By: | Welcome to this beautiful family home nestled in the heart of West Springs, one of Calgary's most desirable neighborhoods. Perfectly positioned across the street from the renowned Joan of Arc School and within walking distance of shopping, walking paths, and public transit, this home offers an unbeatable combination of convenience and charm. Step inside to discover a thoughtfully designed main floor that features a cozy living room with a corner gas fireplace, perfect for unwinding with family and friends. The bright and sunny kitchen comes complete with a central island, granite countertops, a walk-in pantry, and a dining nook, overlooking the expansive southwest-facing backyard. This level is designed for both comfort and practicality, making it ideal for family life. Upstairs, you'll find a spacious master suite boasting two closets - a walk-in with a window & a second wall closet - along with a luxurious 4-piece ensuite. Two additional bedrooms, another full bathroom complete this level, offering plenty of space for your family. The partially finished basement includes a fourth bedroom, a completed 4-piece bath, two large windows and a great layout for future development. Recent upgrades include Red Oak Hardwood flooring throughout, Granite counters in the kitchen and bathrooms, Central Air Conditioning for year-round comfort. Outdoors, enjoy a stamped concrete patio and sidewalks, a private front porch with new metal railing, and a double detached garage. The roof shingles were also replaced in 2017, ensuring peace of mind for years to come. Don't miss this rare opportunity to own a gorgeous home. With its prime location, smart layout, and stunning features, this property is a must-see. Book your private showing today and make this dream home your reality! Freezer in basement URBAN-REALTY.ca |