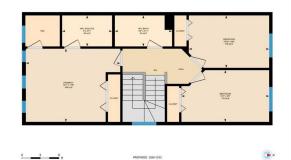

## TO VIEW THIS PROPERTY WITH AN A-TEAM BUYER'S AGENT PLEASE CONTACT (587) 700-7123

7975 Wentworth Dr SW, Calgary, AB

7975 Wentworth Dr SW, Calgary, AB 2nd Floor Exterior Area 727.67 sq ft Interior Area 665.87 sq ft