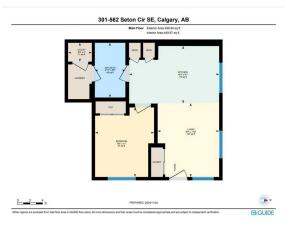

## 562 SETON Circle #301, Calgary T3M 3Y5

| MLS®#:                                 | A2182002 | Area:                                                                                                                                                                                              | Seton   | Listing<br>Date:                   | 12/05/24                                           | List Price:                                     | \$289,880                                           |         |                                                         |                                 |  |
|----------------------------------------|----------|----------------------------------------------------------------------------------------------------------------------------------------------------------------------------------------------------|---------|------------------------------------|----------------------------------------------------|-------------------------------------------------|-----------------------------------------------------|---------|---------------------------------------------------------|---------------------------------|--|
| Status:                                | Active   | County:                                                                                                                                                                                            | Calgary | Change:                            | None                                               | Associatio                                      | n: Fort McMurray                                    |         |                                                         |                                 |  |
| YOUR NEW HOME                          |          |                                                                                                                                                                                                    |         | Sub Type: Row/<br>City/Town: Calga |                                                    | Residential<br>Row/Townhouse<br>Calgary<br>2024 | ownhouse                                            |         | DOM<br><b>16</b><br>Layout<br>Beds:<br>Baths:<br>Style: | 1 (1 )<br>1.0 (1 0)<br>Bungalow |  |
|                                        |          |                                                                                                                                                                                                    |         | Access:<br>Lot Feat:<br>Park Feat: |                                                    | See Remarks<br>Assigned,Stall                   |                                                     |         | <u>Parking</u><br>Ttl Park:<br>Garage Sz:               | 1                               |  |
|                                        |          |                                                                                                                                                                                                    |         |                                    |                                                    | Utilities and Feature                           | 5                                                   |         |                                                         |                                 |  |
| Roof:<br>Heating:                      |          | Asphalt Shingle<br>Forced Air,Natural Gas                                                                                                                                                          |         |                                    | Construction:<br>Brick,Composite Siding,Wood Frame |                                                 |                                                     |         |                                                         |                                 |  |
| Sewer:<br>Ext Feat:                    |          | Awning(s),BBQ gas line                                                                                                                                                                             |         |                                    | Flooring:<br>Laminate,Tile                         |                                                 |                                                     |         |                                                         |                                 |  |
|                                        |          |                                                                                                                                                                                                    |         |                                    |                                                    | Water Sou<br>Fnd/Bsmt:<br><b>Slab</b>           | irce:                                               |         |                                                         |                                 |  |
| Kitchen App<br>Int Feat:<br>Utilities: | bl:      | Siad<br>Dishwasher,Dryer,Electric Stove,Microwave Hood Fan,Refrigerator,Washer<br>Closet Organizers,High Ceilings,No Animal Home,No Smoking Home,Open Floorplan,Quartz Counters,Tankless Hot Water |         |                                    |                                                    |                                                 |                                                     |         |                                                         |                                 |  |
|                                        |          |                                                                                                                                                                                                    |         |                                    |                                                    | Room Information                                |                                                     |         |                                                         |                                 |  |
| <u>Room</u><br>Living Roo<br>Bedroom   | om       | <u>Level</u><br>Main<br>Main                                                                                                                                                                       |         | 9`9" x 11`                         | Dimensions<br>9`9" x 11`8"<br>9`4" x 11`0"<br>Lega |                                                 | Room<br>Kitchen<br>4pc Bathroom<br>al/Tax/Financial |         |                                                         | ensions<br>3" x 9`1"            |  |
| Condo Fee:                             |          |                                                                                                                                                                                                    |         | Title:                             |                                                    |                                                 |                                                     | Zoning: |                                                         |                                 |  |