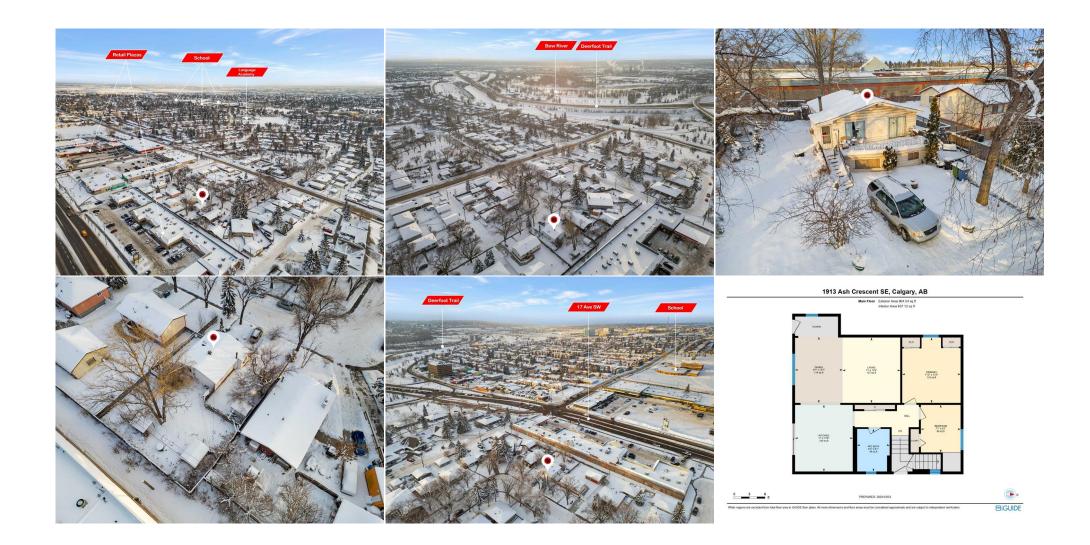

Residential Prop Type: Sub Type: Detached

City/Town: Year Built: 1958 Lot Information

Lot Sz Ar: Lot Shape:

Calgary

Abv Saft: Low Sqft:

Ttl Sqft: 7,147 sqft

Finished Floor Area

904

904

DOM

**Layout** 

Beds:

Baths:

Style:

<u>Parking</u> Ttl Park:

Garage Sz:

Kitchen Appl:

Other

Int Feat: **Open Floorplan** 

**Utilities:** 

Room Information

<u>Level</u> <u>Room</u> **Dimensions** Room <u>Level</u> **Dimensions** Main 9`1" x 12`7" **Family Room** Main 11`0" x 12`5" **Dining Room** Kitchen Main 11`0" x 12`8" 4pc Bathroom Main 6`2" x 8`1" **Bedroom - Primary** Main 11`2" x 12`5" **Bedroom** Main 7`7" x 9`1"