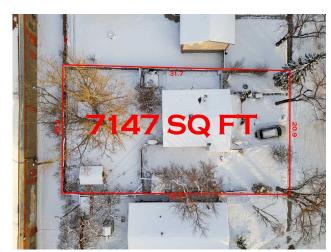

Legal/Tax/Financial

Title: Zoning: Fee Simple M-CG

Legal Desc: 4346GL

Remarks

Pub Rmks: PLANS FOR 7PLEX ATTACHED (SUBMITTED TO CITY FOR REVIEW) - ONE OF THE BEST PRICED LOTS IN THE CITY - HUGE LOT IN SOUTHVIEW - 69 FT X 104 FT - ZONED

M-CG \*\*7147 SQ FT IN SIZE\*\* ONE BLOCK AWAY FROM INTERNATIONAL AVE (17 AVE SE) - IDEAL FOR REDEVELOPMENT - You can DEVELOP RIGHT AWAY or even BUY & HOLD - 10 MINUTES TO DOWNTOWN CALGARY / 20 MINUTES TO CALGARY INTERNATIONAL AIRPORT - There is a 900 sq ft bungalow on the property that is