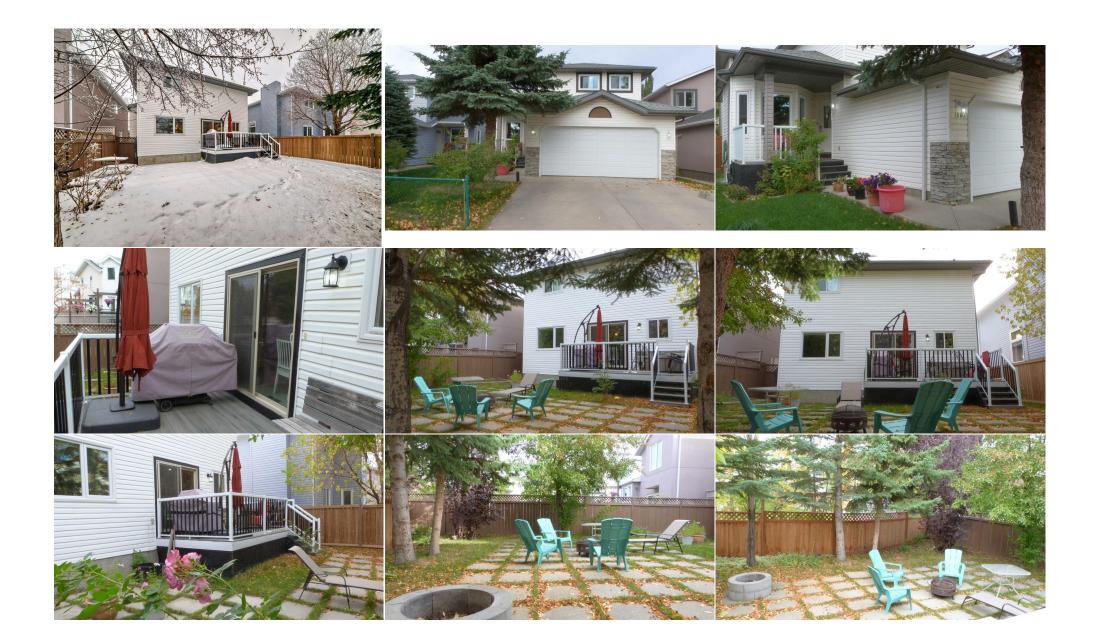

relax on the front porch or come inside, the front entrance is practical with tile flooring and closet. Feel the energy of space with the vaulted ceilings and oak hardwood flooring in the front living room and formal dining. Upgrades in the kitchen include pot lights, cabinets, stylish tile back splash, under cabinet lighting, quartz countertops, deep sink, stainless appliance package, tile flooring and abundant storage in the pantry. The family breakfast table looks out the upgraded sliding door! Enjoy movie night in the spacious family room with cozy fire. Hardwood flooring continues from the family room into the main level den, hall and toward the guest bathroom. The entrance to the garage hosts a convenient laundry hookup! Comforting plush carpet invites you upstairs with open views of the main level. The upper bedrooms and hallway also have beautiful oak hardwood! Retreat to the primary bedroom with private en-suite with separate jet tub and shower! The primary is grand enough for a king sized bedroom and showcases a walk-in closet! Two more large bedrooms, full bathroom and linen closet complete the upper level. Both upper bathrooms have had upgrades! Space for more family in the fully finished basement with an enormous rec room, two bedrooms, a full bathroom and dedicated (second) laundry! For peace of mind the furnace was recently upgraded! 2,623 square feet total finished area! Triple pane windows were installed 2023! Shingles are four years young and feature solar panels! Entertain in the west backyard, the no maintenance deck was new in 2019, fencing was new in 2023 and along with mature trees there is privacy to visit by the fire pit. Come home to a quiet street in a sought after lake community! Garage Shelves RE/MAX First