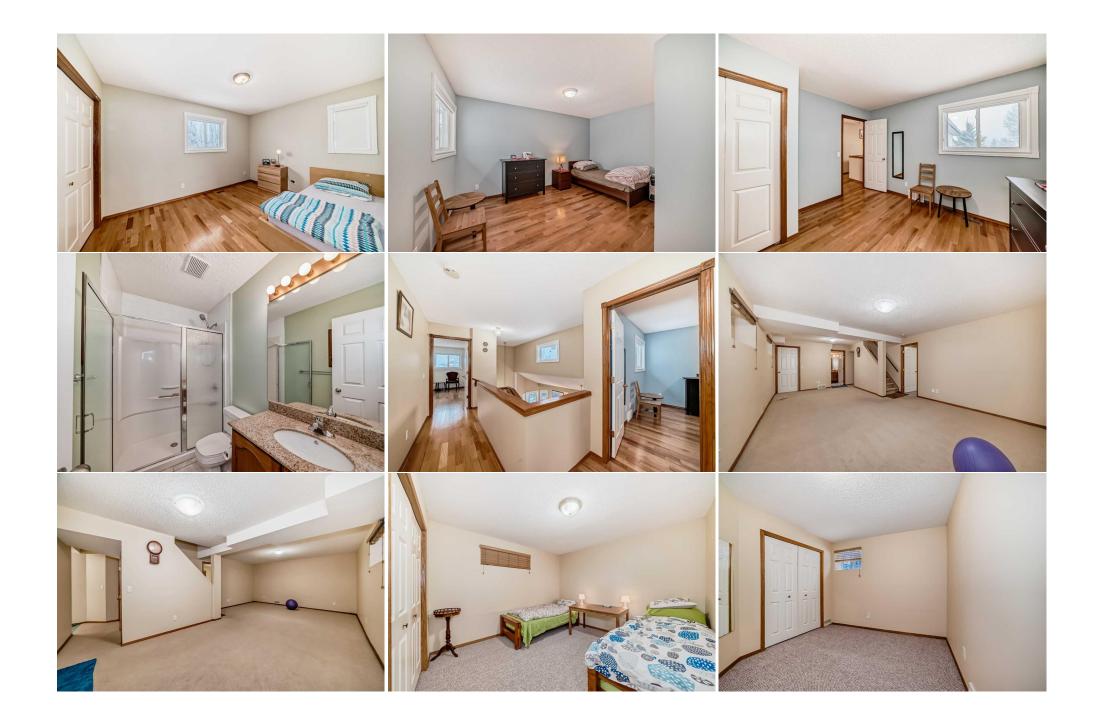

| Bedroom<br>Storage<br>4pc Bathroom | Upper<br>Basement<br>Basement                                                                                                                                                                                                                                                                                                                                                                                                                                                                            | 12`9" x 9`11"<br>6`11" x 3`1"<br>7`4" x 7`4" | Bedroom<br>Storage<br>Bedroom | Upper<br>Basement<br>Basement | 14`0" x 11`7"<br>7`3" x 2`10"<br>11`0" x 10`0" |  |  |  |
|------------------------------------|----------------------------------------------------------------------------------------------------------------------------------------------------------------------------------------------------------------------------------------------------------------------------------------------------------------------------------------------------------------------------------------------------------------------------------------------------------------------------------------------------------|----------------------------------------------|-------------------------------|-------------------------------|------------------------------------------------|--|--|--|
| Laundry                            | Basement                                                                                                                                                                                                                                                                                                                                                                                                                                                                                                 | 12`2" x 8`2"                                 | Furnace/Utility Room          | Basement                      | 6`5" x 5`0"                                    |  |  |  |
| Game Room                          | Basement                                                                                                                                                                                                                                                                                                                                                                                                                                                                                                 | 23`7" x 11`2"                                | Bedroom                       | Basement                      | 11`1" x 11`1"                                  |  |  |  |
|                                    |                                                                                                                                                                                                                                                                                                                                                                                                                                                                                                          |                                              | Legal/Tax/Financial           |                               |                                                |  |  |  |
| Title:                             |                                                                                                                                                                                                                                                                                                                                                                                                                                                                                                          | Zoning:                                      |                               |                               |                                                |  |  |  |
| Fee Simple                         |                                                                                                                                                                                                                                                                                                                                                                                                                                                                                                          | R-CG                                         |                               |                               |                                                |  |  |  |
| Legal Desc:                        | 9212483                                                                                                                                                                                                                                                                                                                                                                                                                                                                                                  |                                              |                               |                               |                                                |  |  |  |
|                                    |                                                                                                                                                                                                                                                                                                                                                                                                                                                                                                          |                                              | Remarks                       |                               |                                                |  |  |  |
| Pub Rmks:                          | Welcome home! This home has plenty of upgrades and pride in ownership. Beautiful street appeal framed with a front fence welcomes you into a private sanctuary, relax on the front porch or come inside, the front entrance is practical with tile flooring and closet. Feel the energy of space with the vaulted ceilings and oak hardwood flooring in the front living room and formal dining. Upgrades in the kitchen include pot lights, cabinets, stylish tile back splash, under cabinet lighting, |                                              |                               |                               |                                                |  |  |  |

relax on the front porch or come inside, the front entrance is practical with tile flooring and closet. Feel the energy of space with the vaulted ceilings and oak hardwood flooring in the front living room and formal dining. Upgrades in the kitchen include pot lights, cabinets, stylish tile back splash, under cabinet lighting, quartz countertops, deep sink, stainless appliance package, tile flooring and abundant storage in the pantry. The family breakfast table looks out the upgraded sliding door! Enjoy movie night in the spacious family room with cozy fire. Hardwood flooring continues from the family room into the main level den, hall and toward the guest bathroom. The entrance to the garage hosts a convenient laundry hookup! Comforting plush carpet invites you upstairs with open views of the main level. The upper bedrooms and hallway also have beautiful oak hardwood! Retreat to the primary bedroom with private en-suite with separate jet tub and shower! The primary is grand enough for a king sized bedroom and showcases a walk-in closet! Two more large bedrooms, full bathroom and linen closet complete the upper level. Both upper bathrooms have had upgrades! Space for more family in the fully finished basement with an enormous rec room, two bedrooms, a full bathroom and dedicated (second) laundry! For peace of mind the furnace was recently upgraded! 2,623 square feet total finished area! Triple pane windows were installed 2023! Shingles are four years young and feature solar panels! Entertain in the west backyard, the no maintenance deck was new in 2019, fencing was new in 2023 and along with mature trees there is privacy to visit by the fire pit. Come home to a quiet street in a sought after lake community! Garage Shelves RE/MAX First