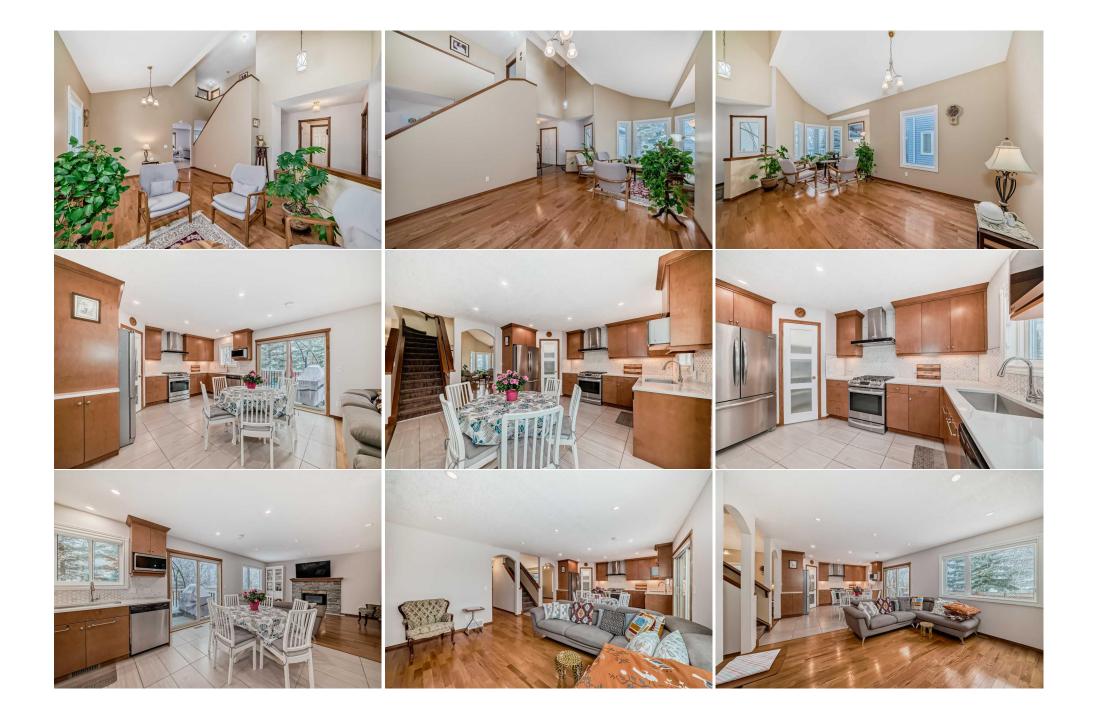

| Bedroom<br>Storage<br>4pc Bathroom | Upper<br>Basement<br>Basement                                                                                                                                                                                                                                                                                                                                                                                                                                                                            | 12`9" x 9`11"<br>6`11" x 3`1"<br>7`4" x 7`4" | Bedroom<br>Storage<br>Bedroom | Upper<br>Basement<br>Basement | 14`0" x 11`7"<br>7`3" x 2`10"<br>11`0" x 10`0" |  |  |  |
|------------------------------------|----------------------------------------------------------------------------------------------------------------------------------------------------------------------------------------------------------------------------------------------------------------------------------------------------------------------------------------------------------------------------------------------------------------------------------------------------------------------------------------------------------|----------------------------------------------|-------------------------------|-------------------------------|------------------------------------------------|--|--|--|
| Laundry                            | Basement                                                                                                                                                                                                                                                                                                                                                                                                                                                                                                 | 12`2" x 8`2"                                 | Furnace/Utility Room          | Basement                      | 6`5" x 5`0"                                    |  |  |  |
| Game Room                          | Basement                                                                                                                                                                                                                                                                                                                                                                                                                                                                                                 | 23`7" x 11`2"                                | Bedroom                       | Basement                      | 11`1" x 11`1"                                  |  |  |  |
|                                    |                                                                                                                                                                                                                                                                                                                                                                                                                                                                                                          |                                              | Legal/Tax/Financial           |                               |                                                |  |  |  |
| Title:                             |                                                                                                                                                                                                                                                                                                                                                                                                                                                                                                          | Zoning:                                      |                               |                               |                                                |  |  |  |
| Fee Simple                         |                                                                                                                                                                                                                                                                                                                                                                                                                                                                                                          | R-CG                                         |                               |                               |                                                |  |  |  |
| Legal Desc:                        | 9212483                                                                                                                                                                                                                                                                                                                                                                                                                                                                                                  |                                              |                               |                               |                                                |  |  |  |
|                                    |                                                                                                                                                                                                                                                                                                                                                                                                                                                                                                          |                                              | Remarks                       |                               |                                                |  |  |  |
| Pub Rmks:                          | Welcome home! This home has plenty of upgrades and pride in ownership. Beautiful street appeal framed with a front fence welcomes you into a private sanctuary, relax on the front porch or come inside, the front entrance is practical with tile flooring and closet. Feel the energy of space with the vaulted ceilings and oak hardwood flooring in the front living room and formal dining. Upgrades in the kitchen include pot lights, cabinets, stylish tile back splash, under cabinet lighting, |                                              |                               |                               |                                                |  |  |  |

relax on the front porch or come inside, the front entrance is practical with tile flooring and closet. Feel the energy of space with the vaulted ceilings and oak hardwood flooring in the front living room and formal dining. Upgrades in the kitchen include pot lights, cabinets, stylish tile back splash, under cabinet lighting, quartz countertops, deep sink, stainless appliance package, tile flooring and abundant storage in the pantry. The family breakfast table looks out the upgraded sliding door! Enjoy movie night in the spacious family room with cozy fire. Hardwood flooring continues from the family room into the main level den, hall and toward the guest bathroom. The entrance to the garage hosts a convenient laundry hookup! Comforting plush carpet invites you upstairs with open views of the main level. The upper bedrooms and hallway also have beautiful oak hardwood! Retreat to the primary bedroom with private en-suite with separate jet tub and shower! The primary is grand enough for a king sized bedroom and showcases a walk-in closet! Two more large bedrooms, full bathroom and linen closet complete the upper level. Both upper bathrooms have had upgrades! Space for more family in the fully finished basement with an enormous rec room, two bedrooms, a full bathroom and dedicated (second) laundry! For peace of mind the furnace was recently upgraded! 2,623 square feet total finished area! Triple pane windows were installed 2023! Shingles are four years young and feature solar panels! Entertain in the west backyard, the no maintenance deck was new in 2019, fencing was new in 2023 and along with mature trees there is privacy to visit by the fire pit. Come home to a quiet street in a sought after lake community! Garage Shelves RE/MAX First