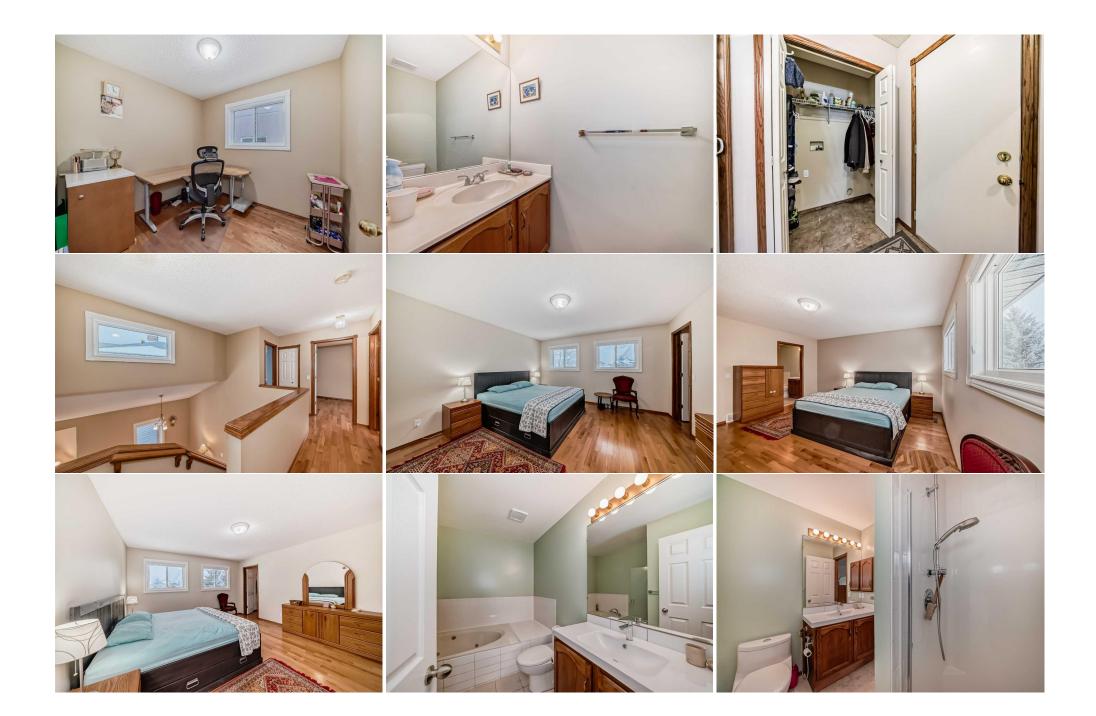

| Bedroom<br>Storage<br>4pc Bathroom | Upper<br>Basement<br>Basement                                                                                                                                                                                                                                                                                                                                                                                                                                                                            | 12`9" x 9`11"<br>6`11" x 3`1"<br>7`4" x 7`4" | Bedroom<br>Storage<br>Bedroom | Upper<br>Basement<br>Basement | 14`0" x 11`7"<br>7`3" x 2`10"<br>11`0" x 10`0" |  |  |  |
|------------------------------------|----------------------------------------------------------------------------------------------------------------------------------------------------------------------------------------------------------------------------------------------------------------------------------------------------------------------------------------------------------------------------------------------------------------------------------------------------------------------------------------------------------|----------------------------------------------|-------------------------------|-------------------------------|------------------------------------------------|--|--|--|
| Laundry                            | Basement                                                                                                                                                                                                                                                                                                                                                                                                                                                                                                 | 12`2" x 8`2"                                 | Furnace/Utility Room          | Basement                      | 6`5" x 5`0"                                    |  |  |  |
| Game Room                          | Basement                                                                                                                                                                                                                                                                                                                                                                                                                                                                                                 | 23`7" x 11`2"                                | Bedroom                       | Basement                      | 11`1" x 11`1"                                  |  |  |  |
|                                    |                                                                                                                                                                                                                                                                                                                                                                                                                                                                                                          |                                              | Legal/Tax/Financial           |                               |                                                |  |  |  |
| Title:                             |                                                                                                                                                                                                                                                                                                                                                                                                                                                                                                          | Zoning:                                      |                               |                               |                                                |  |  |  |
| Fee Simple                         |                                                                                                                                                                                                                                                                                                                                                                                                                                                                                                          | R-CG                                         |                               |                               |                                                |  |  |  |
| Legal Desc:                        | 9212483                                                                                                                                                                                                                                                                                                                                                                                                                                                                                                  |                                              |                               |                               |                                                |  |  |  |
|                                    |                                                                                                                                                                                                                                                                                                                                                                                                                                                                                                          |                                              | Remarks                       |                               |                                                |  |  |  |
| Pub Rmks:                          | Welcome home! This home has plenty of upgrades and pride in ownership. Beautiful street appeal framed with a front fence welcomes you into a private sanctuary, relax on the front porch or come inside, the front entrance is practical with tile flooring and closet. Feel the energy of space with the vaulted ceilings and oak hardwood flooring in the front living room and formal dining. Upgrades in the kitchen include pot lights, cabinets, stylish tile back splash, under cabinet lighting, |                                              |                               |                               |                                                |  |  |  |

relax on the front porch or come inside, the front entrance is practical with tile flooring and closet. Feel the energy of space with the vaulted ceilings and oak hardwood flooring in the front living room and formal dining. Upgrades in the kitchen include pot lights, cabinets, stylish tile back splash, under cabinet lighting, quartz countertops, deep sink, stainless appliance package, tile flooring and abundant storage in the pantry. The family breakfast table looks out the upgraded sliding door! Enjoy movie night in the spacious family room with cozy fire. Hardwood flooring continues from the family room into the main level den, hall and toward the guest bathroom. The entrance to the garage hosts a convenient laundry hookup! Comforting plush carpet invites you upstairs with open views of the main level. The upper bedrooms and hallway also have beautiful oak hardwood! Retreat to the primary bedroom with private en-suite with separate jet tub and shower! The primary is grand enough for a king sized bedroom and showcases a walk-in closet! Two more large bedrooms, full bathroom and linen closet complete the upper level. Both upper bathrooms have had upgrades! Space for more family in the fully finished basement with an enormous rec room, two bedrooms, a full bathroom and dedicated (second) laundry! For peace of mind the furnace was recently upgraded! 2,623 square feet total finished area! Triple pane windows were installed 2023! Shingles are four years young and feature solar panels! Entertain in the west backyard, the no maintenance deck was new in 2019, fencing was new in 2023 and along with mature trees there is privacy to visit by the fire pit. Come home to a quiet street in a sought after lake community! Garage Shelves RE/MAX First