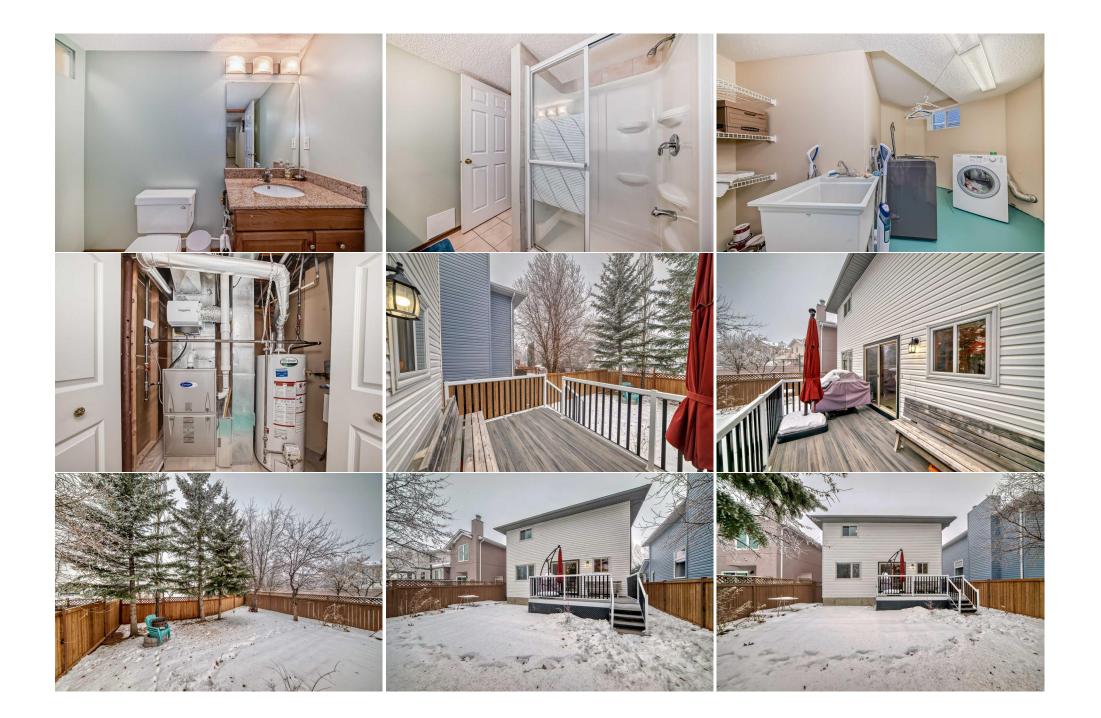

relax on the front porch or come inside, the front entrance is practical with tile flooring and closet. Feel the energy of space with the vaulted ceilings and oak hardwood flooring in the front living room and formal dining. Upgrades in the kitchen include pot lights, cabinets, stylish tile back splash, under cabinet lighting, quartz countertops, deep sink, stainless appliance package, tile flooring and abundant storage in the pantry. The family breakfast table looks out the upgraded sliding door! Enjoy movie night in the spacious family room with cozy fire. Hardwood flooring continues from the family room into the main level den, hall and toward the guest bathroom. The entrance to the garage hosts a convenient laundry hookup! Comforting plush carpet invites you upstairs with open views of the main level. The upper bedrooms and hallway also have beautiful oak hardwood! Retreat to the primary bedroom with private en-suite with separate jet tub and shower! The primary is grand enough for a king sized bedroom and showcases a walk-in closet! Two more large bedrooms, full bathroom and linen closet complete the upper level. Both upper bathrooms have had upgrades! Space for more family in the fully finished basement with an enormous rec room, two bedrooms, a full bathroom and dedicated (second) laundry! For peace of mind the furnace was recently upgraded! 2,623 square feet total finished area! Triple pane windows were installed 2023! Shingles are four years young and feature solar panels! Entertain in the west backyard, the no maintenance deck was new in 2019, fencing was new in 2023 and along with mature trees there is privacy to visit by the fire pit. Come home to a quiet street in a sought after lake community! Garage Shelves RE/MAX First