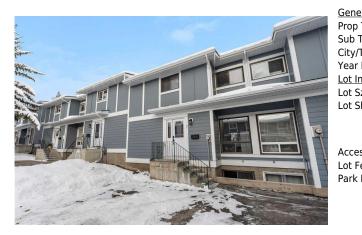

## 2210 OAKMOOR Drive #7, Calgary T2V 4R4

| MLS®#:  | A2182039 | Area:   | Palliser | Listing          | 12/03/24 | List Price: \$374,000      |
|---------|----------|---------|----------|------------------|----------|----------------------------|
| Status: | Active   | County: | Calgary  | Date:<br>Change: | None     | Association: Fort McMurray |

| neral Information | -                                                                           |                   |           | DOM           |           |  |
|-------------------|-----------------------------------------------------------------------------|-------------------|-----------|---------------|-----------|--|
| р Туре:           | Residential                                                                 |                   |           | 18            |           |  |
| о Туре:           | Row/Townhouse                                                               |                   |           | <u>Layout</u> |           |  |
| //Town:           | Calgary                                                                     | Finished Floor Ar | <u>ea</u> | Beds:         | 2 (2 )    |  |
| r Built:          | 1976                                                                        | Abv Sqft:         | 1,294     | Baths:        | 2.5 (2 1) |  |
| Information       |                                                                             | Low Sqft:         |           | Style:        | 2 Storey  |  |
| Sz Ar:            |                                                                             | Ttl Sqft:         | 1,294     |               |           |  |
| Shape:            |                                                                             |                   |           | Parking       |           |  |
|                   |                                                                             |                   |           | Ttl Park:     | 2         |  |
|                   |                                                                             |                   |           | Garage Sz:    | 0         |  |
| ess:              |                                                                             |                   |           | 5             |           |  |
| Feat:             | Backs on to Park/Green Space,Greenbelt,No Neighbours Behind,Street Lighting |                   |           |               |           |  |
| k Feat:           | Asphalt,Off Street,Paved,Plug-In                                            |                   |           |               |           |  |