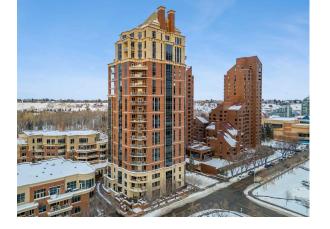

## 600 PRINCETON Way #802, Calgary T2P 5N4

Utilities:

| MLS®#:<br>Status:                        | A2182067<br>Active                 | Area:<br>County:                                                                                                                                                                                                                                                                                                                 | Eau Claire<br>Calgary | Listing<br>Date:<br>Change:                                                                                                                          | 12/03/24<br>None                                                                                                           |                                                            | \$2,100,000<br>on:Fort McMurray                                   |                |                                                                                        |                                            |
|------------------------------------------|------------------------------------|----------------------------------------------------------------------------------------------------------------------------------------------------------------------------------------------------------------------------------------------------------------------------------------------------------------------------------|-----------------------|------------------------------------------------------------------------------------------------------------------------------------------------------|----------------------------------------------------------------------------------------------------------------------------|------------------------------------------------------------|-------------------------------------------------------------------|----------------|----------------------------------------------------------------------------------------|--------------------------------------------|
|                                          |                                    |                                                                                                                                                                                                                                                                                                                                  |                       | General Int<br>Prop Type:<br>Sub Type:<br>City/Town:<br>Year Built:<br>Lot Informa<br>Lot Sz Ar:<br>Lot Shape:<br>Access:<br>Lot Feat:<br>Park Feat: | ation                                                                                                                      | Residential<br>Apartment<br>Calgary<br>2007<br>Underground | <u>Finished Floor Area</u><br>Abv Sqft:<br>Low Sqft:<br>Ttl Sqft: | 2,121<br>2,121 | DOM<br>50<br>Layout<br>Beds:<br>Baths:<br>Style:<br>Parking<br>Ttl Park:<br>Garage Sz: | 2 (2 )<br>2.5 (2 1)<br>High-Rise (5+)<br>2 |
|                                          |                                    |                                                                                                                                                                                                                                                                                                                                  |                       |                                                                                                                                                      |                                                                                                                            | Utilities and Feature                                      | 25                                                                |                |                                                                                        |                                            |
| Roof:<br>Heating:<br>Sewer:<br>Ext Feat: | Heating: Boiler,Fan Coil<br>Sewer: |                                                                                                                                                                                                                                                                                                                                  |                       |                                                                                                                                                      | Construction:<br>Brick,Concrete,ICFs (Insulated Concrete<br>Forms),Stone<br>Flooring:<br>Tile,Vinyl Plank<br>Water Source: |                                                            |                                                                   |                |                                                                                        |                                            |
| Kitchen Ap<br>Int Feat:                  | pl:                                | <sup>Fnd/Bsmt:</sup><br>Built-In Oven,Dishwasher,Dryer,Induction Cooktop,Microwave,Range Hood,Refrigerator,Washer,Window Coverings<br>Built-in Features,Central Vacuum,Elevator,High Ceilings,Kitchen Island,No Animal Home,No Smoking Home,Quartz Counters,Recessed Lighting,Recreation<br>Facilities,Storage,Walk-In Closet(s) |                       |                                                                                                                                                      |                                                                                                                            |                                                            |                                                                   |                |                                                                                        |                                            |