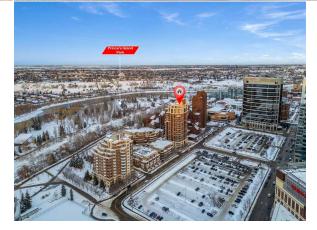

## 600 PRINCETON Way #802, Calgary T2P 5N4

Utilities:

| MLS®#:<br>Status:                        | A2182067<br>Active                 | Area:<br>County:                                                                                                                                                                                                                                                                                                                 | Eau Claire<br>Calgary | Listing<br>Date:<br>Change:                                                                                                                          | 12/03/24<br>None                                                                                                           |                                                            | \$2,100,000<br>on:Fort McMurray                                   |                |                                                                                        |                                            |
|------------------------------------------|------------------------------------|----------------------------------------------------------------------------------------------------------------------------------------------------------------------------------------------------------------------------------------------------------------------------------------------------------------------------------|-----------------------|------------------------------------------------------------------------------------------------------------------------------------------------------|----------------------------------------------------------------------------------------------------------------------------|------------------------------------------------------------|-------------------------------------------------------------------|----------------|----------------------------------------------------------------------------------------|--------------------------------------------|
|                                          |                                    |                                                                                                                                                                                                                                                                                                                                  |                       | General Int<br>Prop Type:<br>Sub Type:<br>City/Town:<br>Year Built:<br>Lot Informa<br>Lot Sz Ar:<br>Lot Shape:<br>Access:<br>Lot Feat:<br>Park Feat: | ation                                                                                                                      | Residential<br>Apartment<br>Calgary<br>2007<br>Underground | <u>Finished Floor Area</u><br>Abv Sqft:<br>Low Sqft:<br>Ttl Sqft: | 2,121<br>2,121 | DOM<br>50<br>Layout<br>Beds:<br>Baths:<br>Style:<br>Parking<br>Ttl Park:<br>Garage Sz: | 2 (2 )<br>2.5 (2 1)<br>High-Rise (5+)<br>2 |
|                                          |                                    |                                                                                                                                                                                                                                                                                                                                  |                       |                                                                                                                                                      |                                                                                                                            | Utilities and Feature                                      | 25                                                                |                |                                                                                        |                                            |
| Roof:<br>Heating:<br>Sewer:<br>Ext Feat: | Heating: Boiler,Fan Coil<br>Sewer: |                                                                                                                                                                                                                                                                                                                                  |                       |                                                                                                                                                      | Construction:<br>Brick,Concrete,ICFs (Insulated Concrete<br>Forms),Stone<br>Flooring:<br>Tile,Vinyl Plank<br>Water Source: |                                                            |                                                                   |                |                                                                                        |                                            |
| Kitchen Ap<br>Int Feat:                  | pl:                                | <sup>Fnd/Bsmt:</sup><br>Built-In Oven,Dishwasher,Dryer,Induction Cooktop,Microwave,Range Hood,Refrigerator,Washer,Window Coverings<br>Built-in Features,Central Vacuum,Elevator,High Ceilings,Kitchen Island,No Animal Home,No Smoking Home,Quartz Counters,Recessed Lighting,Recreation<br>Facilities,Storage,Walk-In Closet(s) |                       |                                                                                                                                                      |                                                                                                                            |                                                            |                                                                   |                |                                                                                        |                                            |