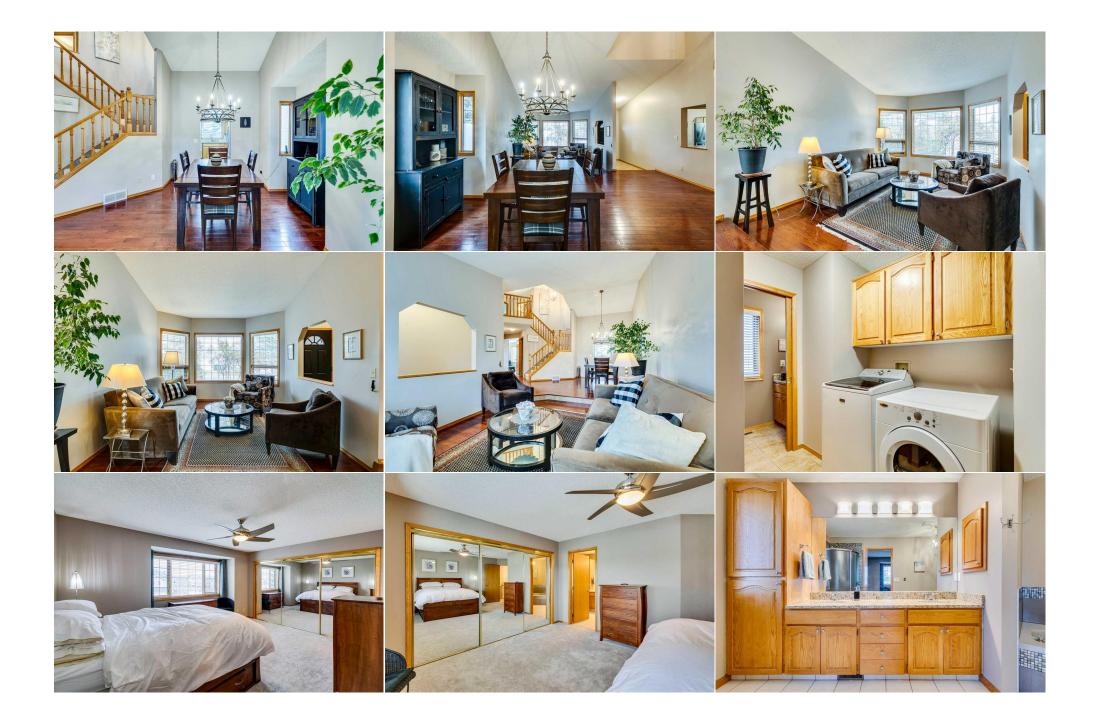

| Den<br>Surnass (Utility Beem                    | Basement<br>Basement                                                                                                                                                                                                                                                                                                                                                                                                                                                                                                                                                                                                                                                                                                                                                                                                                                                                                                                                                                                                                                                                                                                                                                                                                                                                                                                                                                                                                                                                                                                                                                                                                                                                                                                                                                                                                                                                                                                                                                                                                                                                                                                                     | 10`4" x 15`4"<br>18`10" x 9`10" | Game Room           | Basement | 15`0" x 39`8" |  |  |
|-------------------------------------------------|----------------------------------------------------------------------------------------------------------------------------------------------------------------------------------------------------------------------------------------------------------------------------------------------------------------------------------------------------------------------------------------------------------------------------------------------------------------------------------------------------------------------------------------------------------------------------------------------------------------------------------------------------------------------------------------------------------------------------------------------------------------------------------------------------------------------------------------------------------------------------------------------------------------------------------------------------------------------------------------------------------------------------------------------------------------------------------------------------------------------------------------------------------------------------------------------------------------------------------------------------------------------------------------------------------------------------------------------------------------------------------------------------------------------------------------------------------------------------------------------------------------------------------------------------------------------------------------------------------------------------------------------------------------------------------------------------------------------------------------------------------------------------------------------------------------------------------------------------------------------------------------------------------------------------------------------------------------------------------------------------------------------------------------------------------------------------------------------------------------------------------------------------------|---------------------------------|---------------------|----------|---------------|--|--|
| Furnace/Utility Room                            | basement                                                                                                                                                                                                                                                                                                                                                                                                                                                                                                                                                                                                                                                                                                                                                                                                                                                                                                                                                                                                                                                                                                                                                                                                                                                                                                                                                                                                                                                                                                                                                                                                                                                                                                                                                                                                                                                                                                                                                                                                                                                                                                                                                 | 18 10 X 9 10                    | Legal/Tax/Financial |          |               |  |  |
| Title:<br><b>Fee Simple</b><br>Legal Desc:      | 9212535                                                                                                                                                                                                                                                                                                                                                                                                                                                                                                                                                                                                                                                                                                                                                                                                                                                                                                                                                                                                                                                                                                                                                                                                                                                                                                                                                                                                                                                                                                                                                                                                                                                                                                                                                                                                                                                                                                                                                                                                                                                                                                                                                  | Zoning:<br><b>R-CG</b>          | Remarks             |          |               |  |  |
| Pub Rmks:<br>Inclusions:<br>Property Listed By: | Networks<br>Welcome to this stunning 2-story, fully finished walkout home featuring 4 spacious bedrooms, nestled on a quiet cul-de-sac backing onto a park, in the sought-after<br>community of Hawkwood. Upon entering, you'll be greeted by an expansive foyer that flows into a formal living room, complete with a bay window and vaulted<br>ceilings, as well as an elegant dining room—perfect for entertaining. Unique architectural angles add character throughout the home, while rich hardwood floors<br>elevate the main level's ambiance. The kitchen features timeless oak cabinetry, wooden blinds, granite countertops, reverse osmosis water filtration unit, new<br>stainless-steel fridge, a new hood fan and range complemented by a sunlit eating nook with large windows and access to a spacious South deck with sleek glass<br>railings. Relax in the family room that opens to the kitchen ideal for family gatherings, highlighted by a gas fireplace with built-in wall units. The main floor laundry<br>is adjacent to a convenient powder room. New neutral carpets throughout upstairs lead to the master bedroom a private retreat, featuring a luxurious 5-piece<br>ensuite, relax in your soaker tub with jets, newer shower and an expansive vanity with granite countertops. Two additional well-sized bedrooms, both with ample<br>closet space and mountain views. The sought-after walkout basement boasts new blinds on the numerous windows. The walk-out offers a versatile layout including<br>a bright flex room with a cedar closet (it could be utilized as a guest bedroom, den or gym to suit your family's needs), a three-piece bathroom, large entertainment<br>games room (a perfect place for a pool table) and includes a full-size stand up freezer. Enjoy the cozy area next to the gas fire place to watch TV and movies. Step<br>outside to the South-facing backyard patio backing onto a playground , surrounded by mature trees for added privacy .You have a spectacular view to the park not<br>looking onto other homes. The attached double garage has a newer upgraded metal garage doo |                                 |                     |          |               |  |  |