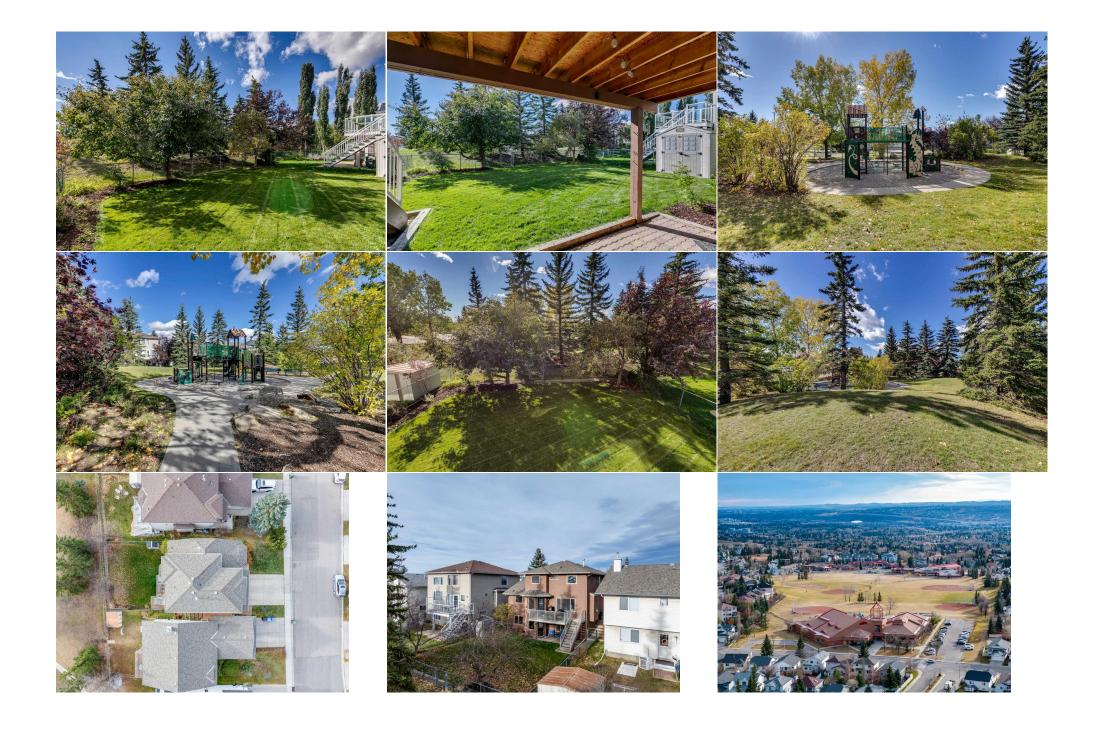

| Den<br>Surnass (Utility Beem                    | Basement<br>Basement                                                                                                                                                                                                                                                                                                                                                                                                                                                                                                                                                                                                                                                                                                                                                                                                                                                                                                                                                                                                                                                                                                                                                                                                                                                                                                                                                                                                                                                                                                                                                                                                                                                                                                                                                                                                                                                                                                                                                                                                                                                                                                                                     | 10`4" x 15`4"<br>18`10" x 9`10" | Game Room           | Basement | 15`0" x 39`8" |  |  |
|-------------------------------------------------|----------------------------------------------------------------------------------------------------------------------------------------------------------------------------------------------------------------------------------------------------------------------------------------------------------------------------------------------------------------------------------------------------------------------------------------------------------------------------------------------------------------------------------------------------------------------------------------------------------------------------------------------------------------------------------------------------------------------------------------------------------------------------------------------------------------------------------------------------------------------------------------------------------------------------------------------------------------------------------------------------------------------------------------------------------------------------------------------------------------------------------------------------------------------------------------------------------------------------------------------------------------------------------------------------------------------------------------------------------------------------------------------------------------------------------------------------------------------------------------------------------------------------------------------------------------------------------------------------------------------------------------------------------------------------------------------------------------------------------------------------------------------------------------------------------------------------------------------------------------------------------------------------------------------------------------------------------------------------------------------------------------------------------------------------------------------------------------------------------------------------------------------------------|---------------------------------|---------------------|----------|---------------|--|--|
| Furnace/Utility Room                            | basement                                                                                                                                                                                                                                                                                                                                                                                                                                                                                                                                                                                                                                                                                                                                                                                                                                                                                                                                                                                                                                                                                                                                                                                                                                                                                                                                                                                                                                                                                                                                                                                                                                                                                                                                                                                                                                                                                                                                                                                                                                                                                                                                                 | 18 10 X 9 10                    | Legal/Tax/Financial |          |               |  |  |
| Title:<br><b>Fee Simple</b><br>Legal Desc:      | 9212535                                                                                                                                                                                                                                                                                                                                                                                                                                                                                                                                                                                                                                                                                                                                                                                                                                                                                                                                                                                                                                                                                                                                                                                                                                                                                                                                                                                                                                                                                                                                                                                                                                                                                                                                                                                                                                                                                                                                                                                                                                                                                                                                                  | Zoning:<br><b>R-CG</b>          | Remarks             |          |               |  |  |
| Pub Rmks:<br>Inclusions:<br>Property Listed By: | Networks<br>Welcome to this stunning 2-story, fully finished walkout home featuring 4 spacious bedrooms, nestled on a quiet cul-de-sac backing onto a park, in the sought-after<br>community of Hawkwood. Upon entering, you'll be greeted by an expansive foyer that flows into a formal living room, complete with a bay window and vaulted<br>ceilings, as well as an elegant dining room—perfect for entertaining. Unique architectural angles add character throughout the home, while rich hardwood floors<br>elevate the main level's ambiance. The kitchen features timeless oak cabinetry, wooden blinds, granite countertops, reverse osmosis water filtration unit, new<br>stainless-steel fridge, a new hood fan and range complemented by a sunlit eating nook with large windows and access to a spacious South deck with sleek glass<br>railings. Relax in the family room that opens to the kitchen ideal for family gatherings, highlighted by a gas fireplace with built-in wall units. The main floor laundry<br>is adjacent to a convenient powder room. New neutral carpets throughout upstairs lead to the master bedroom a private retreat, featuring a luxurious 5-piece<br>ensuite, relax in your soaker tub with jets, newer shower and an expansive vanity with granite countertops. Two additional well-sized bedrooms, both with ample<br>closet space and mountain views. The sought-after walkout basement boasts new blinds on the numerous windows. The walk-out offers a versatile layout including<br>a bright flex room with a cedar closet (it could be utilized as a guest bedroom, den or gym to suit your family's needs), a three-piece bathroom, large entertainment<br>games room (a perfect place for a pool table) and includes a full-size stand up freezer. Enjoy the cozy area next to the gas fire place to watch TV and movies. Step<br>outside to the South-facing backyard patio backing onto a playground , surrounded by mature trees for added privacy .You have a spectacular view to the park not<br>looking onto other homes. The attached double garage has a newer upgraded metal garage doo |                                 |                     |          |               |  |  |