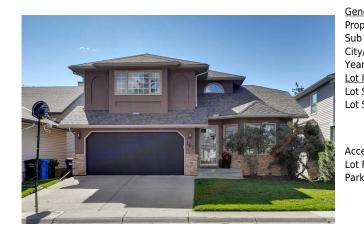

## 107 HAWKMOUNT Close, Calgary T3G 3Z5

| MLS®#:  | A2182103 | Area:   | Hawkwood | Listing<br>Date: | 12/03/24       | List Price: <b>\$819,900</b> |
|---------|----------|---------|----------|------------------|----------------|------------------------------|
| Status: | Active   | County: | Calgary  | Change:          | -\$10k, 19-Dec | Association: Fort McMurray   |

| Den<br>Surnass (Utility Beem                    | Basement<br>Basement                                                                                                                                                                                                                                                                                                                                                                                                                                                                                                                                                                                                                                                                                                                                                                                                                                                                                                                                                                                                                                                                                                                                                                                                                                                                                                                                                                                                                                                                                                                                                                                                                                                                                                                                                                                                                                                                                                                                                                                                                                                                                                                                     | 10`4" x 15`4"<br>18`10" x 9`10" | Game Room           | Basement | 15`0" x 39`8" |  |  |
|-------------------------------------------------|----------------------------------------------------------------------------------------------------------------------------------------------------------------------------------------------------------------------------------------------------------------------------------------------------------------------------------------------------------------------------------------------------------------------------------------------------------------------------------------------------------------------------------------------------------------------------------------------------------------------------------------------------------------------------------------------------------------------------------------------------------------------------------------------------------------------------------------------------------------------------------------------------------------------------------------------------------------------------------------------------------------------------------------------------------------------------------------------------------------------------------------------------------------------------------------------------------------------------------------------------------------------------------------------------------------------------------------------------------------------------------------------------------------------------------------------------------------------------------------------------------------------------------------------------------------------------------------------------------------------------------------------------------------------------------------------------------------------------------------------------------------------------------------------------------------------------------------------------------------------------------------------------------------------------------------------------------------------------------------------------------------------------------------------------------------------------------------------------------------------------------------------------------|---------------------------------|---------------------|----------|---------------|--|--|
| Furnace/Utility Room                            | basement                                                                                                                                                                                                                                                                                                                                                                                                                                                                                                                                                                                                                                                                                                                                                                                                                                                                                                                                                                                                                                                                                                                                                                                                                                                                                                                                                                                                                                                                                                                                                                                                                                                                                                                                                                                                                                                                                                                                                                                                                                                                                                                                                 | 18 10 X 9 10                    | Legal/Tax/Financial |          |               |  |  |
| Title:<br><b>Fee Simple</b><br>Legal Desc:      | 9212535                                                                                                                                                                                                                                                                                                                                                                                                                                                                                                                                                                                                                                                                                                                                                                                                                                                                                                                                                                                                                                                                                                                                                                                                                                                                                                                                                                                                                                                                                                                                                                                                                                                                                                                                                                                                                                                                                                                                                                                                                                                                                                                                                  | Zoning:<br><b>R-CG</b>          | Remarks             |          |               |  |  |
| Pub Rmks:<br>Inclusions:<br>Property Listed By: | Networks<br>Welcome to this stunning 2-story, fully finished walkout home featuring 4 spacious bedrooms, nestled on a quiet cul-de-sac backing onto a park, in the sought-after<br>community of Hawkwood. Upon entering, you'll be greeted by an expansive foyer that flows into a formal living room, complete with a bay window and vaulted<br>ceilings, as well as an elegant dining room—perfect for entertaining. Unique architectural angles add character throughout the home, while rich hardwood floors<br>elevate the main level's ambiance. The kitchen features timeless oak cabinetry, wooden blinds, granite countertops, reverse osmosis water filtration unit, new<br>stainless-steel fridge, a new hood fan and range complemented by a sunlit eating nook with large windows and access to a spacious South deck with sleek glass<br>railings. Relax in the family room that opens to the kitchen ideal for family gatherings, highlighted by a gas fireplace with built-in wall units. The main floor laundry<br>is adjacent to a convenient powder room. New neutral carpets throughout upstairs lead to the master bedroom a private retreat, featuring a luxurious 5-piece<br>ensuite, relax in your soaker tub with jets, newer shower and an expansive vanity with granite countertops. Two additional well-sized bedrooms, both with ample<br>closet space and mountain views. The sought-after walkout basement boasts new blinds on the numerous windows. The walk-out offers a versatile layout including<br>a bright flex room with a cedar closet (it could be utilized as a guest bedroom, den or gym to suit your family's needs), a three-piece bathroom, large entertainment<br>games room (a perfect place for a pool table) and includes a full-size stand up freezer. Enjoy the cozy area next to the gas fire place to watch TV and movies. Step<br>outside to the South-facing backyard patio backing onto a playground , surrounded by mature trees for added privacy .You have a spectacular view to the park not<br>looking onto other homes. The attached double garage has a newer upgraded metal garage doo |                                 |                     |          |               |  |  |