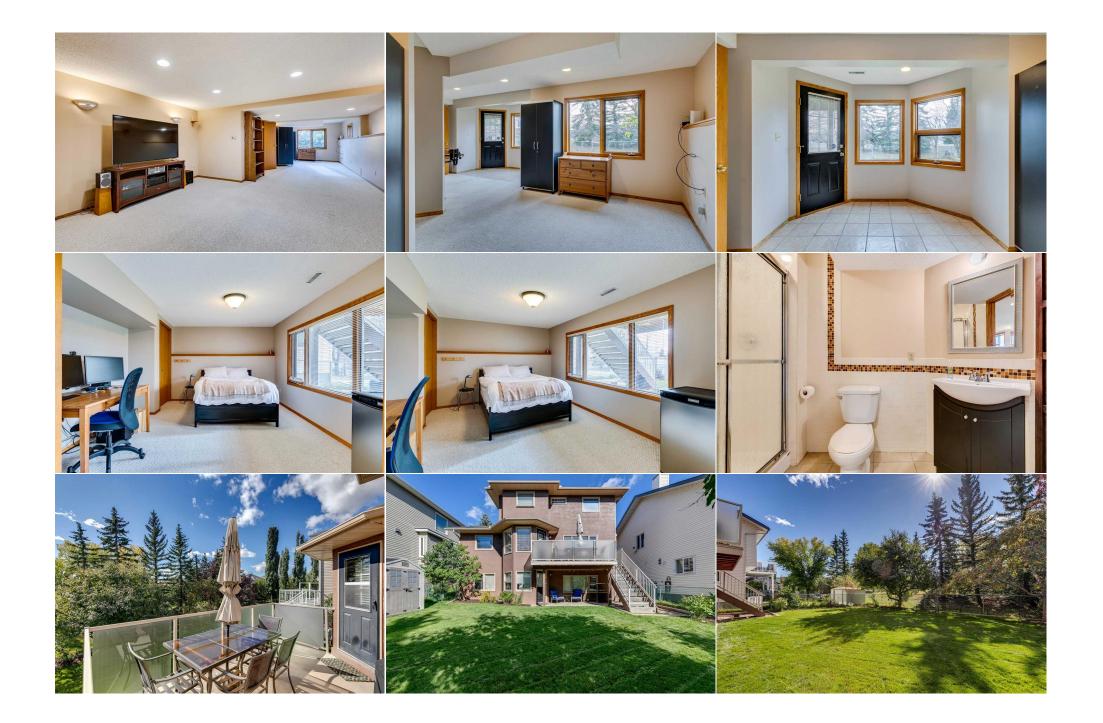

| Den<br>Surnass (Utility Beem                    | Basement<br>Basement                                                                                                                                                                                                                                                                                                                                                                                                                                                                                                                                                                                                                                                                                                                                                                                                                                                                                                                                                                                                                                                                                                                                                                                                                                                                                                                                                                                                                                                                                                                                                                                                                                                                                                                                                                                                                                                                                                                                                                                                                                                                                                                                     | 10`4" x 15`4"<br>18`10" x 9`10" | Game Room           | Basement | 15`0" x 39`8" |  |  |
|-------------------------------------------------|----------------------------------------------------------------------------------------------------------------------------------------------------------------------------------------------------------------------------------------------------------------------------------------------------------------------------------------------------------------------------------------------------------------------------------------------------------------------------------------------------------------------------------------------------------------------------------------------------------------------------------------------------------------------------------------------------------------------------------------------------------------------------------------------------------------------------------------------------------------------------------------------------------------------------------------------------------------------------------------------------------------------------------------------------------------------------------------------------------------------------------------------------------------------------------------------------------------------------------------------------------------------------------------------------------------------------------------------------------------------------------------------------------------------------------------------------------------------------------------------------------------------------------------------------------------------------------------------------------------------------------------------------------------------------------------------------------------------------------------------------------------------------------------------------------------------------------------------------------------------------------------------------------------------------------------------------------------------------------------------------------------------------------------------------------------------------------------------------------------------------------------------------------|---------------------------------|---------------------|----------|---------------|--|--|
| Furnace/Utility Room                            | basement                                                                                                                                                                                                                                                                                                                                                                                                                                                                                                                                                                                                                                                                                                                                                                                                                                                                                                                                                                                                                                                                                                                                                                                                                                                                                                                                                                                                                                                                                                                                                                                                                                                                                                                                                                                                                                                                                                                                                                                                                                                                                                                                                 | 18 10 X 9 10                    | Legal/Tax/Financial |          |               |  |  |
| Title:<br><b>Fee Simple</b><br>Legal Desc:      | 9212535                                                                                                                                                                                                                                                                                                                                                                                                                                                                                                                                                                                                                                                                                                                                                                                                                                                                                                                                                                                                                                                                                                                                                                                                                                                                                                                                                                                                                                                                                                                                                                                                                                                                                                                                                                                                                                                                                                                                                                                                                                                                                                                                                  | Zoning:<br><b>R-CG</b>          | Remarks             |          |               |  |  |
| Pub Rmks:<br>Inclusions:<br>Property Listed By: | Networks<br>Welcome to this stunning 2-story, fully finished walkout home featuring 4 spacious bedrooms, nestled on a quiet cul-de-sac backing onto a park, in the sought-after<br>community of Hawkwood. Upon entering, you'll be greeted by an expansive foyer that flows into a formal living room, complete with a bay window and vaulted<br>ceilings, as well as an elegant dining room—perfect for entertaining. Unique architectural angles add character throughout the home, while rich hardwood floors<br>elevate the main level's ambiance. The kitchen features timeless oak cabinetry, wooden blinds, granite countertops, reverse osmosis water filtration unit, new<br>stainless-steel fridge, a new hood fan and range complemented by a sunlit eating nook with large windows and access to a spacious South deck with sleek glass<br>railings. Relax in the family room that opens to the kitchen ideal for family gatherings, highlighted by a gas fireplace with built-in wall units. The main floor laundry<br>is adjacent to a convenient powder room. New neutral carpets throughout upstairs lead to the master bedroom a private retreat, featuring a luxurious 5-piece<br>ensuite, relax in your soaker tub with jets, newer shower and an expansive vanity with granite countertops. Two additional well-sized bedrooms, both with ample<br>closet space and mountain views. The sought-after walkout basement boasts new blinds on the numerous windows. The walk-out offers a versatile layout including<br>a bright flex room with a cedar closet (it could be utilized as a guest bedroom, den or gym to suit your family's needs), a three-piece bathroom, large entertainment<br>games room (a perfect place for a pool table) and includes a full-size stand up freezer. Enjoy the cozy area next to the gas fire place to watch TV and movies. Step<br>outside to the South-facing backyard patio backing onto a playground , surrounded by mature trees for added privacy .You have a spectacular view to the park not<br>looking onto other homes. The attached double garage has a newer upgraded metal garage doo |                                 |                     |          |               |  |  |