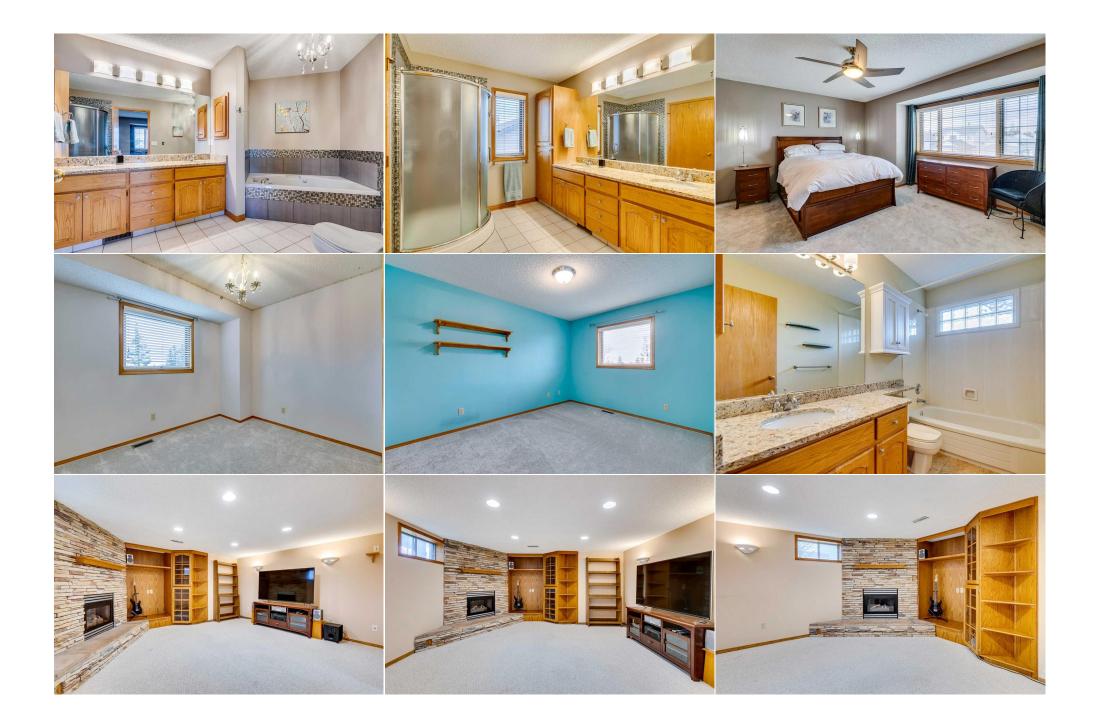

| Den<br>Surnass (Utility Beem                    | Basement<br>Basement                                                                                                                                                                                                                                                                                                                                                                                                                                                                                                                                                                                                                                                                                                                                                                                                                                                                                                                                                                                                                                                                                                                                                                                                                                                                                                                                                                                                                                                                                                                                                                                                                                                                                                                                                                                                                                                                                                                                                                                                                                                                                                                                     | 10`4" x 15`4"<br>18`10" x 9`10" | Game Room           | Basement | 15`0" x 39`8" |  |  |
|-------------------------------------------------|----------------------------------------------------------------------------------------------------------------------------------------------------------------------------------------------------------------------------------------------------------------------------------------------------------------------------------------------------------------------------------------------------------------------------------------------------------------------------------------------------------------------------------------------------------------------------------------------------------------------------------------------------------------------------------------------------------------------------------------------------------------------------------------------------------------------------------------------------------------------------------------------------------------------------------------------------------------------------------------------------------------------------------------------------------------------------------------------------------------------------------------------------------------------------------------------------------------------------------------------------------------------------------------------------------------------------------------------------------------------------------------------------------------------------------------------------------------------------------------------------------------------------------------------------------------------------------------------------------------------------------------------------------------------------------------------------------------------------------------------------------------------------------------------------------------------------------------------------------------------------------------------------------------------------------------------------------------------------------------------------------------------------------------------------------------------------------------------------------------------------------------------------------|---------------------------------|---------------------|----------|---------------|--|--|
| Furnace/Utility Room                            | basement                                                                                                                                                                                                                                                                                                                                                                                                                                                                                                                                                                                                                                                                                                                                                                                                                                                                                                                                                                                                                                                                                                                                                                                                                                                                                                                                                                                                                                                                                                                                                                                                                                                                                                                                                                                                                                                                                                                                                                                                                                                                                                                                                 | 18 10 X 9 10                    | Legal/Tax/Financial |          |               |  |  |
| Title:<br><b>Fee Simple</b><br>Legal Desc:      | 9212535                                                                                                                                                                                                                                                                                                                                                                                                                                                                                                                                                                                                                                                                                                                                                                                                                                                                                                                                                                                                                                                                                                                                                                                                                                                                                                                                                                                                                                                                                                                                                                                                                                                                                                                                                                                                                                                                                                                                                                                                                                                                                                                                                  | Zoning:<br><b>R-CG</b>          | Remarks             |          |               |  |  |
| Pub Rmks:<br>Inclusions:<br>Property Listed By: | Networks<br>Welcome to this stunning 2-story, fully finished walkout home featuring 4 spacious bedrooms, nestled on a quiet cul-de-sac backing onto a park, in the sought-after<br>community of Hawkwood. Upon entering, you'll be greeted by an expansive foyer that flows into a formal living room, complete with a bay window and vaulted<br>ceilings, as well as an elegant dining room—perfect for entertaining. Unique architectural angles add character throughout the home, while rich hardwood floors<br>elevate the main level's ambiance. The kitchen features timeless oak cabinetry, wooden blinds, granite countertops, reverse osmosis water filtration unit, new<br>stainless-steel fridge, a new hood fan and range complemented by a sunlit eating nook with large windows and access to a spacious South deck with sleek glass<br>railings. Relax in the family room that opens to the kitchen ideal for family gatherings, highlighted by a gas fireplace with built-in wall units. The main floor laundry<br>is adjacent to a convenient powder room. New neutral carpets throughout upstairs lead to the master bedroom a private retreat, featuring a luxurious 5-piece<br>ensuite, relax in your soaker tub with jets, newer shower and an expansive vanity with granite countertops. Two additional well-sized bedrooms, both with ample<br>closet space and mountain views. The sought-after walkout basement boasts new blinds on the numerous windows. The walk-out offers a versatile layout including<br>a bright flex room with a cedar closet (it could be utilized as a guest bedroom, den or gym to suit your family's needs), a three-piece bathroom, large entertainment<br>games room (a perfect place for a pool table) and includes a full-size stand up freezer. Enjoy the cozy area next to the gas fire place to watch TV and movies. Step<br>outside to the South-facing backyard patio backing onto a playground , surrounded by mature trees for added privacy .You have a spectacular view to the park not<br>looking onto other homes. The attached double garage has a newer upgraded metal garage doo |                                 |                     |          |               |  |  |