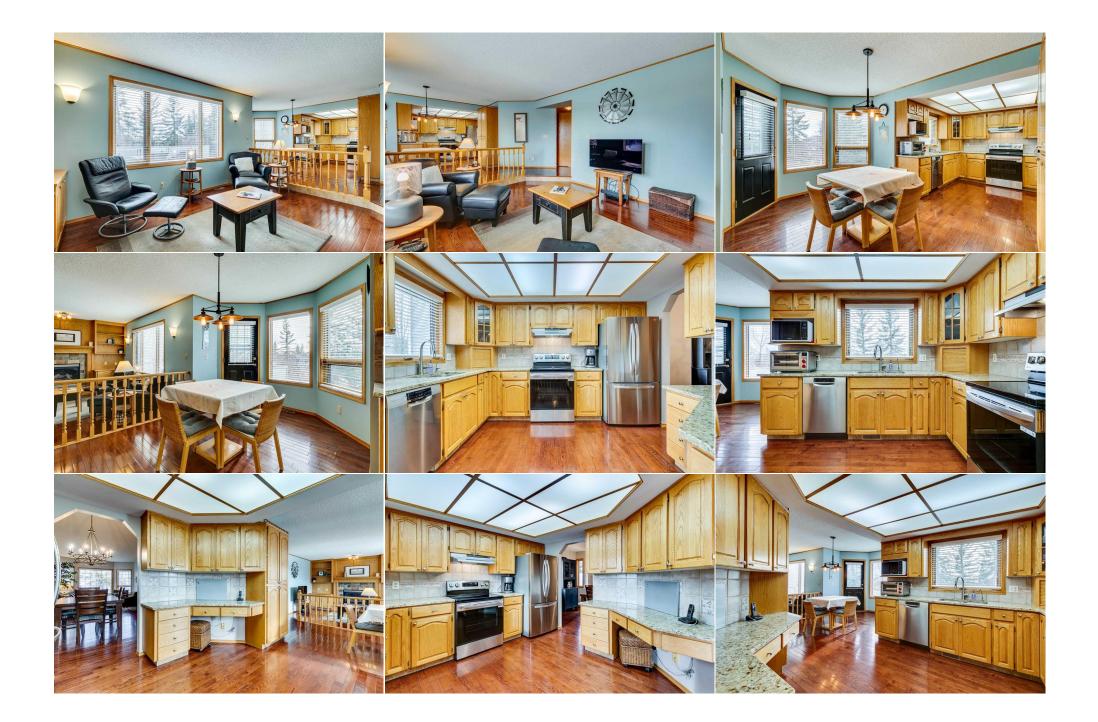

| Den<br>Surnass (Utility Beem                    | Basement<br>Basement                                                                                                                                                                                                                                                                                                                                                                                                                                                                                                                                                                                                                                                                                                                                                                                                                                                                                                                                                                                                                                                                                                                                                                                                                                                                                                                                                                                                                                                                                                                                                                                                                                                                                                                                                                                                                                                                                                                                                                                                                                                                                                                                     | 10`4" x 15`4"<br>18`10" x 9`10" | Game Room           | Basement | 15`0" x 39`8" |  |  |
|-------------------------------------------------|----------------------------------------------------------------------------------------------------------------------------------------------------------------------------------------------------------------------------------------------------------------------------------------------------------------------------------------------------------------------------------------------------------------------------------------------------------------------------------------------------------------------------------------------------------------------------------------------------------------------------------------------------------------------------------------------------------------------------------------------------------------------------------------------------------------------------------------------------------------------------------------------------------------------------------------------------------------------------------------------------------------------------------------------------------------------------------------------------------------------------------------------------------------------------------------------------------------------------------------------------------------------------------------------------------------------------------------------------------------------------------------------------------------------------------------------------------------------------------------------------------------------------------------------------------------------------------------------------------------------------------------------------------------------------------------------------------------------------------------------------------------------------------------------------------------------------------------------------------------------------------------------------------------------------------------------------------------------------------------------------------------------------------------------------------------------------------------------------------------------------------------------------------|---------------------------------|---------------------|----------|---------------|--|--|
| Furnace/Utility Room                            | basement                                                                                                                                                                                                                                                                                                                                                                                                                                                                                                                                                                                                                                                                                                                                                                                                                                                                                                                                                                                                                                                                                                                                                                                                                                                                                                                                                                                                                                                                                                                                                                                                                                                                                                                                                                                                                                                                                                                                                                                                                                                                                                                                                 | 18 10 X 9 10                    | Legal/Tax/Financial |          |               |  |  |
| Title:<br><b>Fee Simple</b><br>Legal Desc:      | 9212535                                                                                                                                                                                                                                                                                                                                                                                                                                                                                                                                                                                                                                                                                                                                                                                                                                                                                                                                                                                                                                                                                                                                                                                                                                                                                                                                                                                                                                                                                                                                                                                                                                                                                                                                                                                                                                                                                                                                                                                                                                                                                                                                                  | Zoning:<br><b>R-CG</b>          | Remarks             |          |               |  |  |
| Pub Rmks:<br>Inclusions:<br>Property Listed By: | Networks<br>Welcome to this stunning 2-story, fully finished walkout home featuring 4 spacious bedrooms, nestled on a quiet cul-de-sac backing onto a park, in the sought-after<br>community of Hawkwood. Upon entering, you'll be greeted by an expansive foyer that flows into a formal living room, complete with a bay window and vaulted<br>ceilings, as well as an elegant dining room—perfect for entertaining. Unique architectural angles add character throughout the home, while rich hardwood floors<br>elevate the main level's ambiance. The kitchen features timeless oak cabinetry, wooden blinds, granite countertops, reverse osmosis water filtration unit, new<br>stainless-steel fridge, a new hood fan and range complemented by a sunlit eating nook with large windows and access to a spacious South deck with sleek glass<br>railings. Relax in the family room that opens to the kitchen ideal for family gatherings, highlighted by a gas fireplace with built-in wall units. The main floor laundry<br>is adjacent to a convenient powder room. New neutral carpets throughout upstairs lead to the master bedroom a private retreat, featuring a luxurious 5-piece<br>ensuite, relax in your soaker tub with jets, newer shower and an expansive vanity with granite countertops. Two additional well-sized bedrooms, both with ample<br>closet space and mountain views. The sought-after walkout basement boasts new blinds on the numerous windows. The walk-out offers a versatile layout including<br>a bright flex room with a cedar closet (it could be utilized as a guest bedroom, den or gym to suit your family's needs), a three-piece bathroom, large entertainment<br>games room (a perfect place for a pool table) and includes a full-size stand up freezer. Enjoy the cozy area next to the gas fire place to watch TV and movies. Step<br>outside to the South-facing backyard patio backing onto a playground , surrounded by mature trees for added privacy .You have a spectacular view to the park not<br>looking onto other homes. The attached double garage has a newer upgraded metal garage doo |                                 |                     |          |               |  |  |