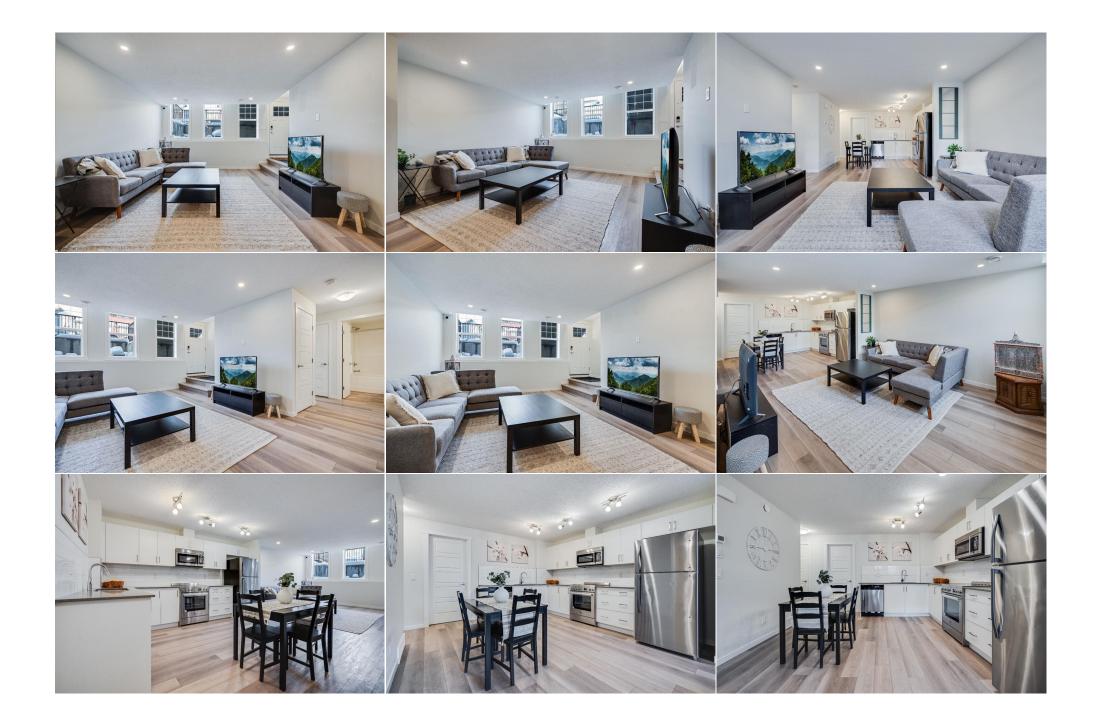

| Condo Fee:<br><b>\$175</b>                      |                                                                                                                                                                    | Title:<br><b>Fee Simple</b><br>Fee Freq:<br><b>Monthly</b>                                                                                                                                                   |                                                                                                                                                                                                                                        | Zoning:<br><b>M-1</b>                                                                                                                                                                                                                                                                                                                                                                                                                                                                                        |
|-------------------------------------------------|--------------------------------------------------------------------------------------------------------------------------------------------------------------------|--------------------------------------------------------------------------------------------------------------------------------------------------------------------------------------------------------------|----------------------------------------------------------------------------------------------------------------------------------------------------------------------------------------------------------------------------------------|--------------------------------------------------------------------------------------------------------------------------------------------------------------------------------------------------------------------------------------------------------------------------------------------------------------------------------------------------------------------------------------------------------------------------------------------------------------------------------------------------------------|
| Legal Desc:                                     | 2310016                                                                                                                                                            |                                                                                                                                                                                                              | Remarks                                                                                                                                                                                                                                |                                                                                                                                                                                                                                                                                                                                                                                                                                                                                                              |
| Pub Rmks:<br>Inclusions:<br>Property Listed By: | suite townhome boasts<br>convenient parking stall<br>fill the space with natur<br>ensuring comfort and ve<br>patio, offering an ideal s<br>home allows you to enjo | 1,080 square feet of open-concept d<br>I right at your front door, you'll find<br>al light. The eloquent kitchen is perf<br>ersatility for your needs. Both bathro<br>space for entertaining guests or letti | esign and exceptional space and LC<br>plenty of room to live, entertain, ar<br>ect and has a pantry and sleek stai<br>poms feature stylish stone countert<br>ing your dog enjoy the fresh air. Pe<br>ose to the amenities and shopping | ty, where nature surrounds you on all sides. This charming garden<br>DW CONDO FEE. Featuring 3 spacious bedrooms, 2 bathrooms, and a<br>nd relax. The living room is bright and airy, with large windows that<br>nless steel appliances. The three bedrooms are generously sized,<br>ops and tub/shower combos. Step outside to your oversized, gated<br>rfectly located just steps from serene walking paths by the river, this<br>offered by the neighboring community of Seton. Plus, with easy<br>ience. |