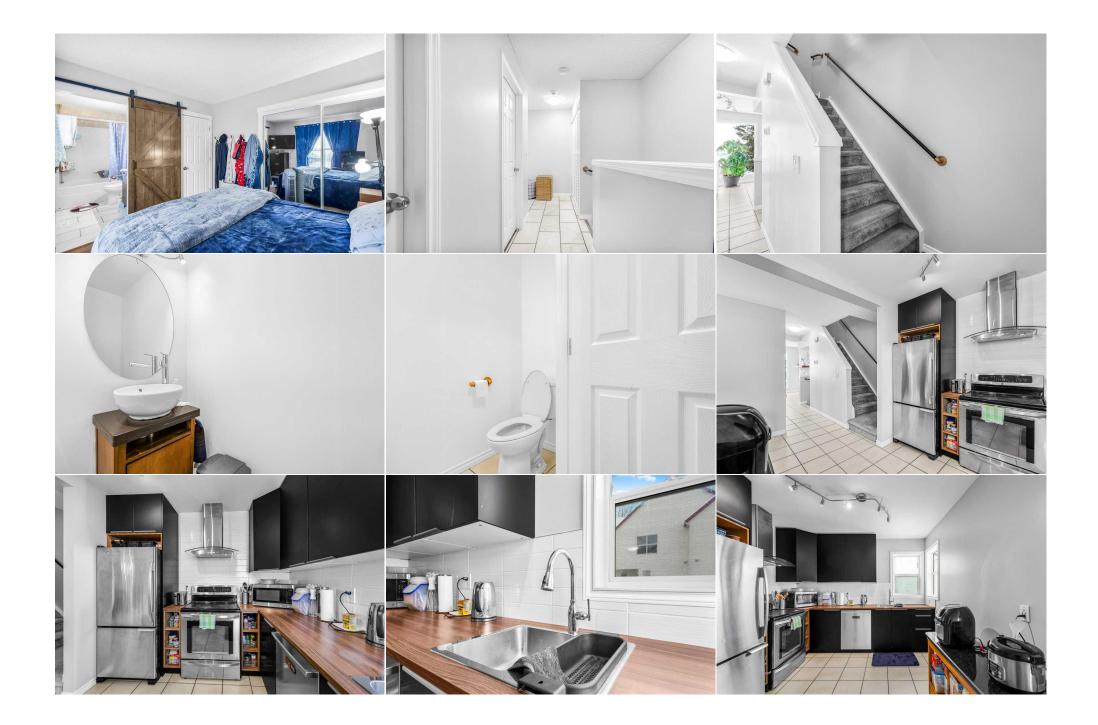

Utilities and Features

| Roof:<br>Heating:<br>Sewer:<br>Ext Feat: | Asphalt Shingle<br>Forced Air<br>Playground,Pri |                                                               |                   | Construction:<br>Vinyl Siding,Wood Frame<br>Flooring:<br>Ceramic Tile,Laminate,Vinyl<br>Water Source:<br>Fnd/Bsmt:<br>Poured Concrete |        |                   |  |  |  |  |
|------------------------------------------|-------------------------------------------------|---------------------------------------------------------------|-------------------|---------------------------------------------------------------------------------------------------------------------------------------|--------|-------------------|--|--|--|--|
| Kitchen Appl:                            |                                                 | Dishwasher,Dryer,Electric Stove,Microwave,Refrigerator,Washer |                   |                                                                                                                                       |        |                   |  |  |  |  |
| Int Feat:<br>Utilities:                  |                                                 | See Remarks                                                   |                   |                                                                                                                                       |        |                   |  |  |  |  |
|                                          |                                                 |                                                               | Room              | Information                                                                                                                           |        |                   |  |  |  |  |
| Room                                     |                                                 | Level                                                         | <u>Dimensions</u> | <u>Room</u>                                                                                                                           | Level  | <u>Dimensions</u> |  |  |  |  |
| 2pc Bathroom                             |                                                 | Main                                                          | 3`1" x 6`8"       | Dining Room                                                                                                                           | Main   | 10`5" x 13`1"     |  |  |  |  |
| Kitchen                                  |                                                 | Main                                                          | 10`0" x 8`9"      | Living Room                                                                                                                           | Main   | 20`5" x 10`4"     |  |  |  |  |
| 4pc Bathroom                             |                                                 | Second                                                        | 4`11" x 7`7"      | 4pc Ensuite bath                                                                                                                      | Second | 9`0" x 4`11"      |  |  |  |  |
| Bedroom                                  |                                                 | Second                                                        | 13`5" x 11`2"     | Bedroom                                                                                                                               | Second | 10`0" x 11`11"    |  |  |  |  |
| Bedroom - Prin                           | nary                                            | Second                                                        | 10`11" x 11`0"    | Bedroom                                                                                                                               | Lower  | 10`0" x 10`0"     |  |  |  |  |
| Family Room                              | -                                               | Lower                                                         | 10`0" x 9`1"      | Foyer                                                                                                                                 | Lower  | 7`0" x 7`5"       |  |  |  |  |
| Furnace/Utility                          | Room                                            | Lower                                                         | 2`11" x 5`9"      |                                                                                                                                       |        |                   |  |  |  |  |