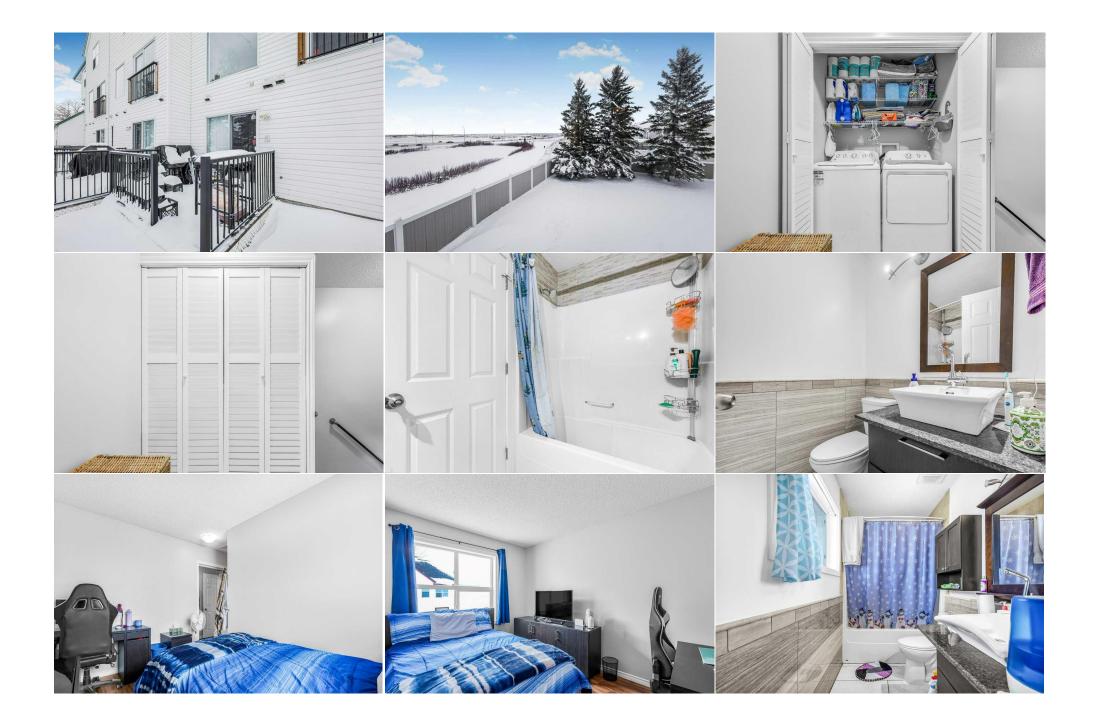

Utilities and Features

| Roof:<br>Heating:<br>Sewer:<br>Ext Feat: | Asphalt Shingle<br>Forced Air<br>Playground,Pri |                                                               |                   | Construction:<br>Vinyl Siding,Wood Frame<br>Flooring:<br>Ceramic Tile,Laminate,Vinyl<br>Water Source:<br>Fnd/Bsmt:<br>Poured Concrete |        |                   |  |  |  |  |
|------------------------------------------|-------------------------------------------------|---------------------------------------------------------------|-------------------|---------------------------------------------------------------------------------------------------------------------------------------|--------|-------------------|--|--|--|--|
| Kitchen Appl:                            |                                                 | Dishwasher,Dryer,Electric Stove,Microwave,Refrigerator,Washer |                   |                                                                                                                                       |        |                   |  |  |  |  |
| Int Feat:<br>Utilities:                  |                                                 | See Remarks                                                   |                   |                                                                                                                                       |        |                   |  |  |  |  |
|                                          |                                                 |                                                               | Room              | Information                                                                                                                           |        |                   |  |  |  |  |
| Room                                     |                                                 | Level                                                         | <u>Dimensions</u> | <u>Room</u>                                                                                                                           | Level  | <u>Dimensions</u> |  |  |  |  |
| 2pc Bathroom                             |                                                 | Main                                                          | 3`1" x 6`8"       | Dining Room                                                                                                                           | Main   | 10`5" x 13`1"     |  |  |  |  |
| Kitchen                                  |                                                 | Main                                                          | 10`0" x 8`9"      | Living Room                                                                                                                           | Main   | 20`5" x 10`4"     |  |  |  |  |
| 4pc Bathroom                             |                                                 | Second                                                        | 4`11" x 7`7"      | 4pc Ensuite bath                                                                                                                      | Second | 9`0" x 4`11"      |  |  |  |  |
| Bedroom                                  |                                                 | Second                                                        | 13`5" x 11`2"     | Bedroom                                                                                                                               | Second | 10`0" x 11`11"    |  |  |  |  |
| Bedroom - Prin                           | nary                                            | Second                                                        | 10`11" x 11`0"    | Bedroom                                                                                                                               | Lower  | 10`0" x 10`0"     |  |  |  |  |
| Family Room                              | -                                               | Lower                                                         | 10`0" x 9`1"      | Foyer                                                                                                                                 | Lower  | 7`0" x 7`5"       |  |  |  |  |
| Furnace/Utility                          | Room                                            | Lower                                                         | 2`11" x 5`9"      |                                                                                                                                       |        |                   |  |  |  |  |