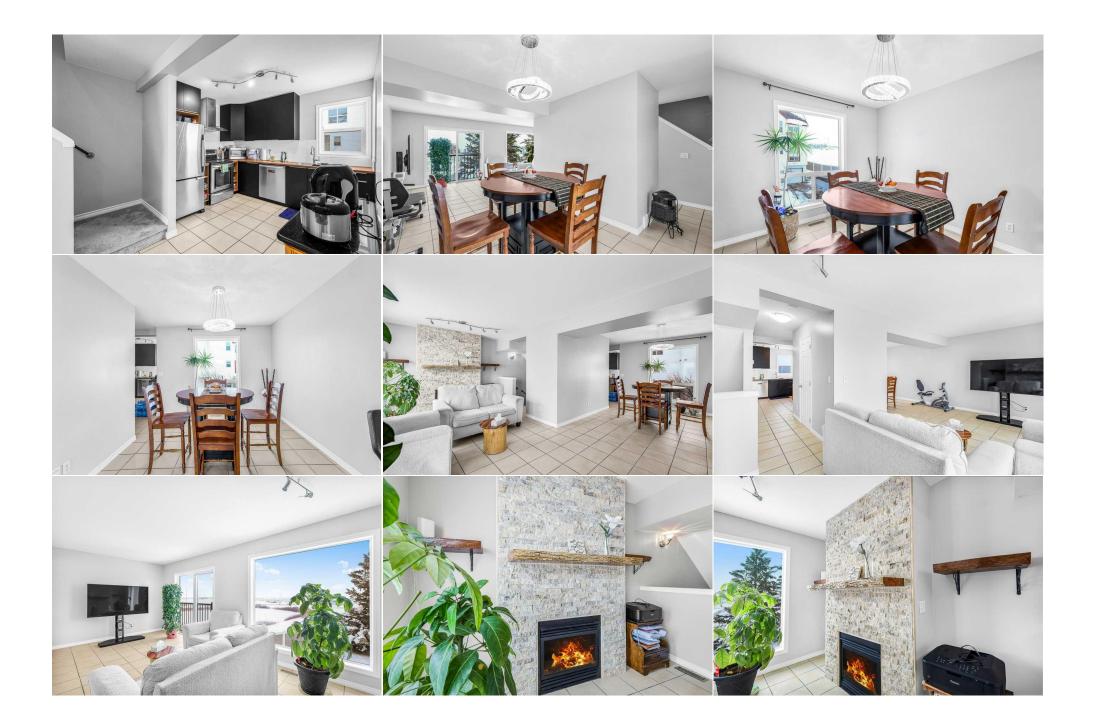

Utilities and Features

| Roof:<br>Heating:<br>Sewer:<br>Ext Feat: | Asphalt Shingle<br>Forced Air<br>Playground,Pri |                                                               |                   | Construction:<br>Vinyl Siding,Wood Frame<br>Flooring:<br>Ceramic Tile,Laminate,Vinyl<br>Water Source:<br>Fnd/Bsmt:<br>Poured Concrete |        |                   |  |  |  |  |
|------------------------------------------|-------------------------------------------------|---------------------------------------------------------------|-------------------|---------------------------------------------------------------------------------------------------------------------------------------|--------|-------------------|--|--|--|--|
| Kitchen Appl:                            |                                                 | Dishwasher,Dryer,Electric Stove,Microwave,Refrigerator,Washer |                   |                                                                                                                                       |        |                   |  |  |  |  |
| Int Feat:<br>Utilities:                  |                                                 | See Remarks                                                   |                   |                                                                                                                                       |        |                   |  |  |  |  |
|                                          |                                                 |                                                               | Room              | Information                                                                                                                           |        |                   |  |  |  |  |
| Room                                     |                                                 | Level                                                         | <u>Dimensions</u> | <u>Room</u>                                                                                                                           | Level  | <u>Dimensions</u> |  |  |  |  |
| 2pc Bathroom                             |                                                 | Main                                                          | 3`1" x 6`8"       | Dining Room                                                                                                                           | Main   | 10`5" x 13`1"     |  |  |  |  |
| Kitchen                                  |                                                 | Main                                                          | 10`0" x 8`9"      | Living Room                                                                                                                           | Main   | 20`5" x 10`4"     |  |  |  |  |
| 4pc Bathroom                             |                                                 | Second                                                        | 4`11" x 7`7"      | 4pc Ensuite bath                                                                                                                      | Second | 9`0" x 4`11"      |  |  |  |  |
| Bedroom                                  |                                                 | Second                                                        | 13`5" x 11`2"     | Bedroom                                                                                                                               | Second | 10`0" x 11`11"    |  |  |  |  |
| Bedroom - Prin                           | nary                                            | Second                                                        | 10`11" x 11`0"    | Bedroom                                                                                                                               | Lower  | 10`0" x 10`0"     |  |  |  |  |
| Family Room                              | -                                               | Lower                                                         | 10`0" x 9`1"      | Foyer                                                                                                                                 | Lower  | 7`0" x 7`5"       |  |  |  |  |
| Furnace/Utility                          | Room                                            | Lower                                                         | 2`11" x 5`9"      |                                                                                                                                       |        |                   |  |  |  |  |

| Condo Fee:<br><b>\$438</b> |                                                                                                               | Title:<br><b>Fee Simple</b><br>Fee Freg:                                                                                                                                                       | Zoning:<br>M-C1                                                                                                                                                                                                                                                                                                                                                                                                                                                                                                                          |                                                     |  |  |
|----------------------------|---------------------------------------------------------------------------------------------------------------|------------------------------------------------------------------------------------------------------------------------------------------------------------------------------------------------|------------------------------------------------------------------------------------------------------------------------------------------------------------------------------------------------------------------------------------------------------------------------------------------------------------------------------------------------------------------------------------------------------------------------------------------------------------------------------------------------------------------------------------------|-----------------------------------------------------|--|--|
|                            |                                                                                                               | Monthly                                                                                                                                                                                        |                                                                                                                                                                                                                                                                                                                                                                                                                                                                                                                                          |                                                     |  |  |
| Legal Desc:                | 9911727 Remarks                                                                                               |                                                                                                                                                                                                |                                                                                                                                                                                                                                                                                                                                                                                                                                                                                                                                          |                                                     |  |  |
| Pub Rmks:                  | home, complete with a v<br>furnace paired with a hu<br>a touch of elegance and<br>for 3 vehicles, ideal for f | rersatile den, offers comfort, style, and prac<br>midifier, and an advanced Electrolux centra<br>functionality. it also comes with Nest therm<br>amilies and guests. Nestled in Hidden Hill, t | in the desirable Hidden Hill community of Northwest Calgary. This 3-bedroom, 2.5-bat<br>cicality. Recent updates include a brand-new garage door with remote opener, a high-<br>vacuum system. The open layout accommodates a growing family, with mirrored clos<br>ostat as well as smoke and carbon monoxide detectors on all 3 floors. Ample parking<br>his home offers community charm, proximity to parks, schools, and amenities, with ea<br>cought-after neighborhood. Whether you're entertaining in the spacious living areas c | efficiency<br>ets adding<br>with space<br>sy access |  |  |