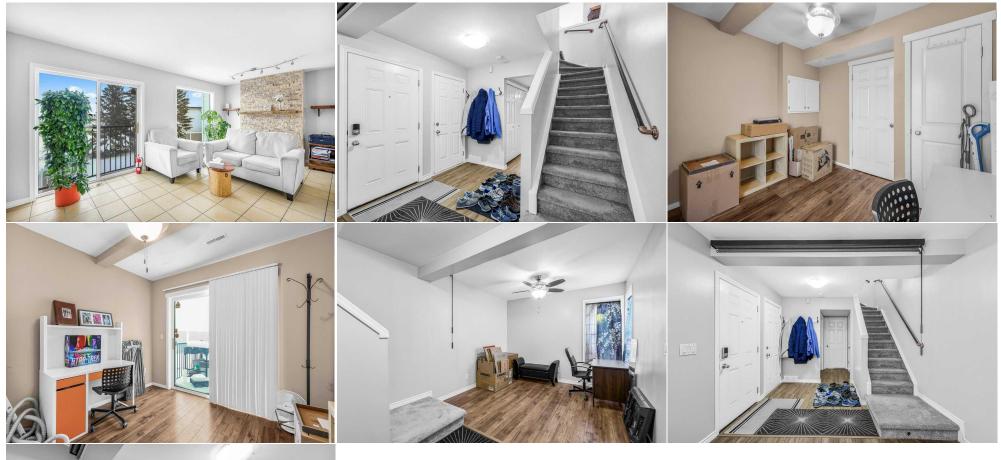

Utilities and Features

| Roof:<br>Heating:<br>Sewer:<br>Ext Feat: | Asphalt Shingle<br>Forced Air<br>Playground,Pri |                                                               |                   | Construction:<br>Vinyl Siding,Wood Frame<br>Flooring:<br>Ceramic Tile,Laminate,Vinyl<br>Water Source:<br>Fnd/Bsmt:<br>Poured Concrete |        |                   |  |  |  |  |
|------------------------------------------|-------------------------------------------------|---------------------------------------------------------------|-------------------|---------------------------------------------------------------------------------------------------------------------------------------|--------|-------------------|--|--|--|--|
| Kitchen Appl:                            |                                                 | Dishwasher,Dryer,Electric Stove,Microwave,Refrigerator,Washer |                   |                                                                                                                                       |        |                   |  |  |  |  |
| Int Feat:<br>Utilities:                  |                                                 | See Remarks                                                   |                   |                                                                                                                                       |        |                   |  |  |  |  |
|                                          |                                                 |                                                               | Room              | Information                                                                                                                           |        |                   |  |  |  |  |
| Room                                     |                                                 | Level                                                         | <u>Dimensions</u> | <u>Room</u>                                                                                                                           | Level  | <u>Dimensions</u> |  |  |  |  |
| 2pc Bathroom                             |                                                 | Main                                                          | 3`1" x 6`8"       | Dining Room                                                                                                                           | Main   | 10`5" x 13`1"     |  |  |  |  |
| Kitchen                                  |                                                 | Main                                                          | 10`0" x 8`9"      | Living Room                                                                                                                           | Main   | 20`5" x 10`4"     |  |  |  |  |
| 4pc Bathroom                             |                                                 | Second                                                        | 4`11" x 7`7"      | 4pc Ensuite bath                                                                                                                      | Second | 9`0" x 4`11"      |  |  |  |  |
| Bedroom                                  |                                                 | Second                                                        | 13`5" x 11`2"     | Bedroom                                                                                                                               | Second | 10`0" x 11`11"    |  |  |  |  |
| Bedroom - Prin                           | nary                                            | Second                                                        | 10`11" x 11`0"    | Bedroom                                                                                                                               | Lower  | 10`0" x 10`0"     |  |  |  |  |
| Family Room                              | -                                               | Lower                                                         | 10`0" x 9`1"      | Foyer                                                                                                                                 | Lower  | 7`0" x 7`5"       |  |  |  |  |
| Furnace/Utility                          | Room                                            | Lower                                                         | 2`11" x 5`9"      |                                                                                                                                       |        |                   |  |  |  |  |

| Condo Fee:<br><b>\$438</b> |                                                                                                               | Title:<br><b>Fee Simple</b><br>Fee Freg:                                                                                                                                                       | Zoning:<br>M-C1                                                                                                                                                                                                                                                                                                                                                                                                                                                                                                                          |                                                     |  |  |
|----------------------------|---------------------------------------------------------------------------------------------------------------|------------------------------------------------------------------------------------------------------------------------------------------------------------------------------------------------|------------------------------------------------------------------------------------------------------------------------------------------------------------------------------------------------------------------------------------------------------------------------------------------------------------------------------------------------------------------------------------------------------------------------------------------------------------------------------------------------------------------------------------------|-----------------------------------------------------|--|--|
|                            |                                                                                                               | Monthly                                                                                                                                                                                        |                                                                                                                                                                                                                                                                                                                                                                                                                                                                                                                                          |                                                     |  |  |
| Legal Desc:                | 9911727 Remarks                                                                                               |                                                                                                                                                                                                |                                                                                                                                                                                                                                                                                                                                                                                                                                                                                                                                          |                                                     |  |  |
| Pub Rmks:                  | home, complete with a v<br>furnace paired with a hu<br>a touch of elegance and<br>for 3 vehicles, ideal for f | rersatile den, offers comfort, style, and prac<br>midifier, and an advanced Electrolux centra<br>functionality. it also comes with Nest therm<br>amilies and guests. Nestled in Hidden Hill, t | in the desirable Hidden Hill community of Northwest Calgary. This 3-bedroom, 2.5-bat<br>cicality. Recent updates include a brand-new garage door with remote opener, a high-<br>vacuum system. The open layout accommodates a growing family, with mirrored clos<br>ostat as well as smoke and carbon monoxide detectors on all 3 floors. Ample parking<br>his home offers community charm, proximity to parks, schools, and amenities, with ea<br>cought-after neighborhood. Whether you're entertaining in the spacious living areas c | efficiency<br>ets adding<br>with space<br>sy access |  |  |