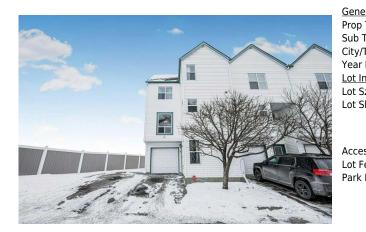

## 200 HIDDEN HILLS Terrace #5, Calgary T3A 6E8

| MLS®#:  | A2182108 | Area:   | Hidden Valley | Listing          | 12/03/24 | List Price: \$450,000      |
|---------|----------|---------|---------------|------------------|----------|----------------------------|
| Status: | Pending  | County: | Calgary       | Date:<br>Change: | None     | Association: Fort McMurray |

| neral Information  | <u>n</u>       |                   |       | DOM           |                       |
|--------------------|----------------|-------------------|-------|---------------|-----------------------|
| р Туре:            | Residential    |                   |       | 18            |                       |
| Туре:              | Row/Townhous   | e                 |       | <u>Layout</u> |                       |
| /Town:             | Calgary        | Finished Floor Ar | ea    | Beds:         | 4 (3 1 )              |
| r Built:           | 1999           | Abv Sqft:         | 1,653 | Baths:        | 2.5 (2 1)             |
| <b>Information</b> |                | Low Sqft:         |       | Style:        | 3 Storey              |
| Sz Ar:             |                | Ttl Sqft:         | 1,653 |               |                       |
| Shape:             |                |                   |       | Parking       |                       |
|                    |                |                   |       | Ttl Park:     | 2                     |
|                    |                |                   |       | Garage Sz:    | 2.5 (2 1)<br>3 Storey |
| ess:               |                |                   |       | 2             |                       |
| Feat:              | Back Yard,Cori | ner Lot           |       |               |                       |
| k Feat:            | Single Garage  | Attached          |       |               |                       |