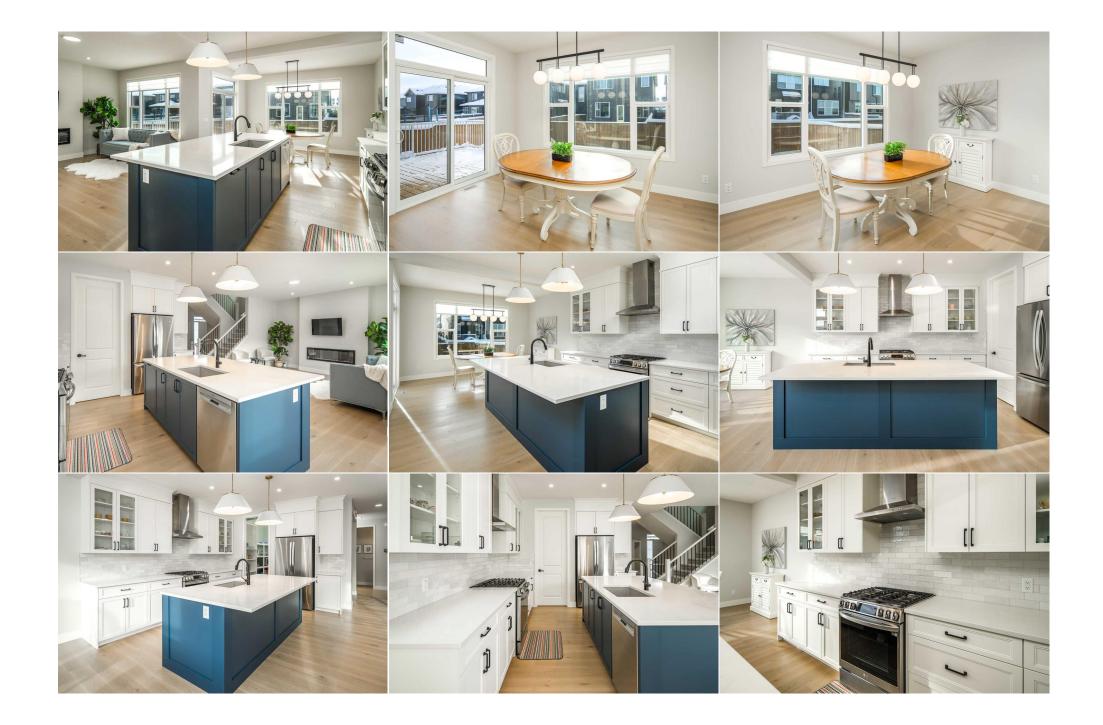

| 5pc Ensuite bath                                | Upper                                                                                                                                                                                                                                                                                                                                                                                                                                                                                                                                                                                                                                                                                                                                                                                                                                                                                                                                                                                                                                                                                                                                                                                                                                                                                                                                                                                                                                                                                                                                                                                                                                                                                                                                                                                                                                                                                                                                                                                                                                                                                                                                                                 | 4pc Bathroom<br>Legal/Tax/Financial | Upper |  |  |  |  |
|-------------------------------------------------|-----------------------------------------------------------------------------------------------------------------------------------------------------------------------------------------------------------------------------------------------------------------------------------------------------------------------------------------------------------------------------------------------------------------------------------------------------------------------------------------------------------------------------------------------------------------------------------------------------------------------------------------------------------------------------------------------------------------------------------------------------------------------------------------------------------------------------------------------------------------------------------------------------------------------------------------------------------------------------------------------------------------------------------------------------------------------------------------------------------------------------------------------------------------------------------------------------------------------------------------------------------------------------------------------------------------------------------------------------------------------------------------------------------------------------------------------------------------------------------------------------------------------------------------------------------------------------------------------------------------------------------------------------------------------------------------------------------------------------------------------------------------------------------------------------------------------------------------------------------------------------------------------------------------------------------------------------------------------------------------------------------------------------------------------------------------------------------------------------------------------------------------------------------------------|-------------------------------------|-------|--|--|--|--|
| Title:<br><b>Fee Simple</b><br>Legal Desc:      | Zoni<br>R-G<br>2210280                                                                                                                                                                                                                                                                                                                                                                                                                                                                                                                                                                                                                                                                                                                                                                                                                                                                                                                                                                                                                                                                                                                                                                                                                                                                                                                                                                                                                                                                                                                                                                                                                                                                                                                                                                                                                                                                                                                                                                                                                                                                                                                                                | 5                                   |       |  |  |  |  |
|                                                 |                                                                                                                                                                                                                                                                                                                                                                                                                                                                                                                                                                                                                                                                                                                                                                                                                                                                                                                                                                                                                                                                                                                                                                                                                                                                                                                                                                                                                                                                                                                                                                                                                                                                                                                                                                                                                                                                                                                                                                                                                                                                                                                                                                       | Remarks                             |       |  |  |  |  |
| Pub Rmks:<br>Inclusions:<br>Property Listed By: | Take a 3D Tour of this Stunning Belmont Home with Modern Features! Discover this exceptional 2376sqf, 3-bedroom, 2.5-bathroom home with a DUAL-ZONE<br>FURNANCE in the desirable Belmont community. Offering contemporary finishes, an OPEN- CONCEPT design, WATER SOFTERNER, and an attached DUBLE garage,<br>this home is built for modern living. Additional features include a 200 AMP ELECTRICAL PANEL and an EV-ready 50 AMP outlet, catering to your future needs. Step<br>inside to find a bright, inviting space with engineered HARDWOOD FLOORING throughout the MAIN and UPPER floors. The gourmet kitchen is a chef's dream,<br>featuring an OVERSIZED island, quartz countertops, a glass tile backsplash, FULL- HEIGHT custom cabinets, and BUILT-IN stainless steel appliances. The walk-<br>through pantry adds convenience, and the expanded breakfast nook opens onto a sunny, south-facing backyard via sliding patio doors. Relax in the cozy living<br>room, complete with a wall-mounted electric fireplace and large picture windows that flood the space with natural light. The main floor also boasts a rear mudroom,<br>a versatile office, and a convenient 2-piece bathroom. The upper level offers a luxurious primary bedroom with a walk-in closet and a spa-inspired 5-piece ensuite<br>that includes IN-FLOOR HEATING and double vanities. Two additional bedrooms, a second 4-piece bathroom, and a central bonus room ensure plenty of living space<br>for your family and guests. The dedicated laundry room adds extra functionality. The undeveloped basement with 9-foot ceilings provides endless possibilities for<br>customization. Outside, enjoy a LARGE DECK with ALUMINUM RAILINGS and a FULLY FENCED backyard. Located in Belmont, a master-planned community in<br>Southwest Calgary, this home offers quick access to parks, green spaces, schools, and shopping. You're minutes away from Macleod Trail and Stoney Trail, with<br>Somerset/Bridlewood LRT station just 5 minutes away. A future LRT station is planned 500 metres from Belmont Street, enhancing convenience even further.<br>Nearby amenities inc |                                     |       |  |  |  |  |