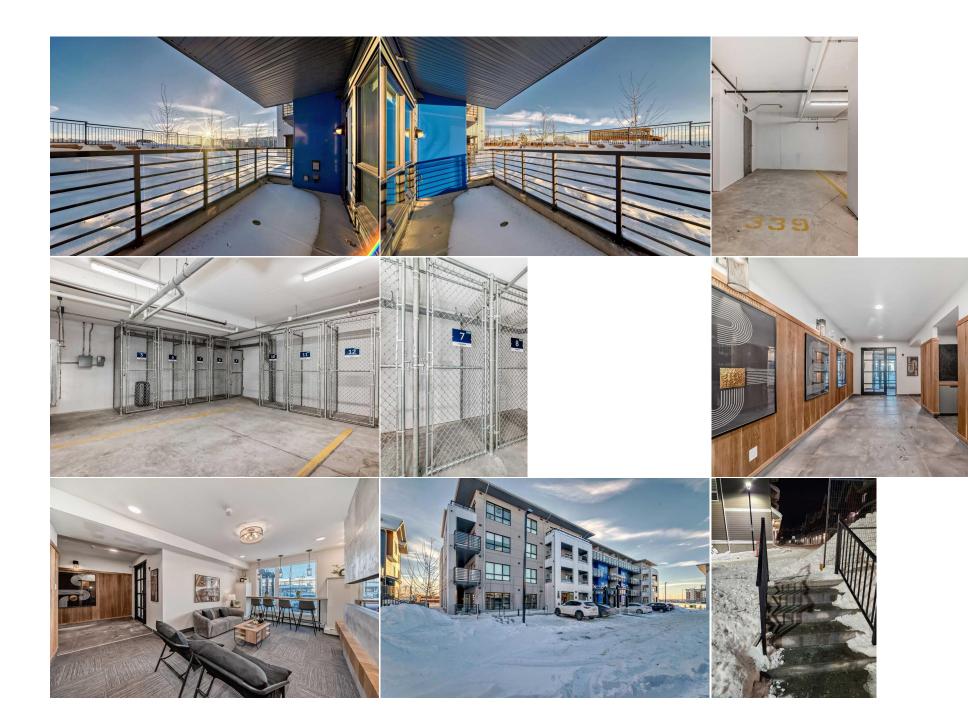

| Condo Fee:<br><b>\$431</b>                      | Title:<br><b>Fee Simple</b><br>Fee Freq:                                                                                                                                                                                                                                                                                                                                                                                                  | Zoning:<br><b>M-2</b>                                                                                                                                                                                                                                                                                                                                                                                                                                                                                                                                                                                                                                                                                                                                                                                                                                                                                                                                                                                                                                                                                                                                                                                                                                 |
|-------------------------------------------------|-------------------------------------------------------------------------------------------------------------------------------------------------------------------------------------------------------------------------------------------------------------------------------------------------------------------------------------------------------------------------------------------------------------------------------------------|-------------------------------------------------------------------------------------------------------------------------------------------------------------------------------------------------------------------------------------------------------------------------------------------------------------------------------------------------------------------------------------------------------------------------------------------------------------------------------------------------------------------------------------------------------------------------------------------------------------------------------------------------------------------------------------------------------------------------------------------------------------------------------------------------------------------------------------------------------------------------------------------------------------------------------------------------------------------------------------------------------------------------------------------------------------------------------------------------------------------------------------------------------------------------------------------------------------------------------------------------------|
| Legal Desc:                                     | Monthly<br>2410951                                                                                                                                                                                                                                                                                                                                                                                                                        | Remarks                                                                                                                                                                                                                                                                                                                                                                                                                                                                                                                                                                                                                                                                                                                                                                                                                                                                                                                                                                                                                                                                                                                                                                                                                                               |
| Pub Rmks:<br>Inclusions:<br>Property Listed By: | growing communities (Livingston). This unit boast<br>and well-designed layout allowing for easy setting<br>with large windows allowing for plenty of natural<br>large primary bedroom with ensuite bath and seco<br>porch ideal for hosting friends and family. A bonu<br>parking stall in a heated parkade that will keep yo<br>Livingston Hub amenities (Splash Park, Tenis Cou<br>condo. This unit's location is prime & in close prov | ingston. You will love this beautiful & brand new 2-bedroom condo unit nestled in one of Calgary's finest and fasts<br>s of almost 700 sq ft of beautifully developed space and as you step into the unit you will be greeted by an open<br>up of furniture. This main floor unit features beautiful luxury vinyl planks flooring, a large and bright living room<br>light, a beautiful kitchen loaded with stainless-steel appliances, a good size nook, a convenience in-unit laundry, a<br>ond good size bedroom, and a second 4-piece bath that completes this level. The living room overlooks a good size<br>is to the porch is the gas line for BBQ. This unit comes with an extra storage unit as well as a titled underground<br>ur vehicle warm during those cold winter days. As a homeowner you will enjoy access to the 35000 sq.ft.<br>ts, Skating Rings, Basketball, Ping pong, Board Rooms etc.) located just within a few minutes' walk from the<br>imity to the YYC Airport, shopping centres (cross Iron, Costco, Superstore, Nofrils etc.), parks, playground, major<br>ST, 144 Avenue, Beddington TR, Country Hills BV), great network of bike routes and pedestrian pathways for<br>favourite realtor today and book a viewing. |