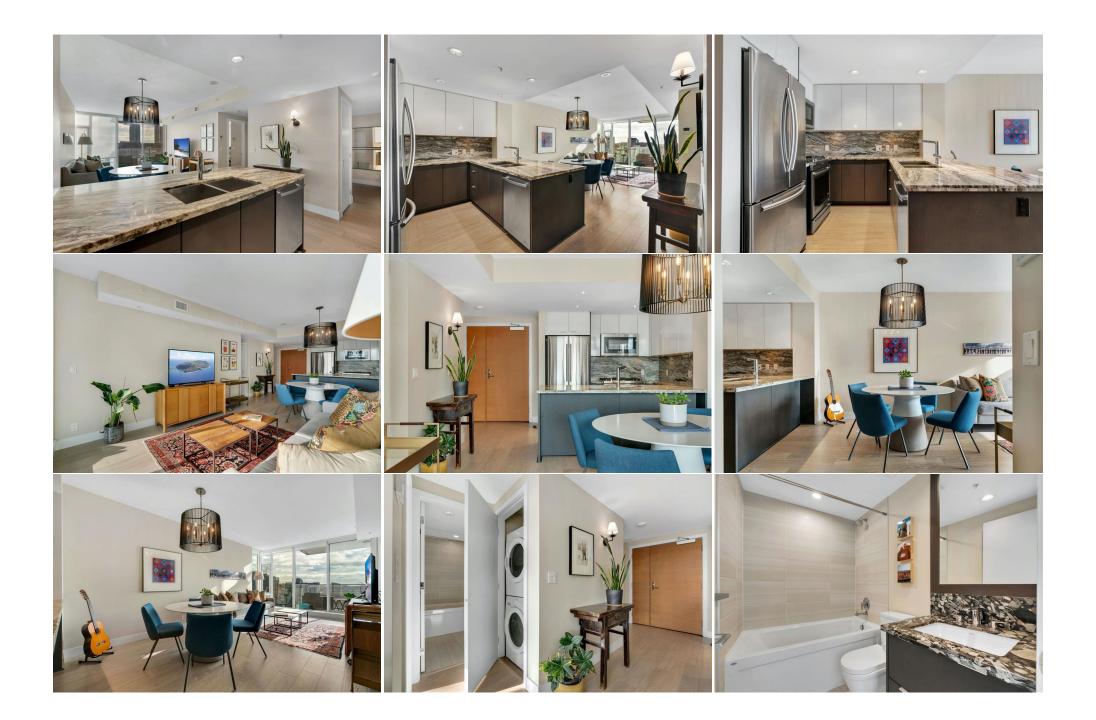

Kitchen Appl: Int Feat:

Dishwasher, Electric Stove, Refrigerator, Washer/Dryer, Window Coverings Breakfast Bar, Closet Organizers, Granite Counters, High Ceilings, Kitchen Island, Low Flow Plumbing Fixtures, No Smoking Home, Open Floorplan, Pantry, Stone Counters, Storage, Walk-In Closet(s)

Fnd/Bsmt:

Utilities:

|                                                                                                                                                                                                                                                                                           |                                      |                                                                  | Room Information                           |                              |                                                    |
|-------------------------------------------------------------------------------------------------------------------------------------------------------------------------------------------------------------------------------------------------------------------------------------------|--------------------------------------|------------------------------------------------------------------|--------------------------------------------|------------------------------|----------------------------------------------------|
| <u>Room</u><br>Bedroom - Primary<br>Den<br>Kitchen With Eating Area                                                                                                                                                                                                                       | <u>Level</u><br>Main<br>Main<br>Main | <u>Dimensions</u><br>11`5" x 13`9"<br>7`7" x 7`8"<br>8`2" x 9`1" | <u>Room</u><br>Living Room<br>4pc Bathroom | <u>Level</u><br>Main<br>Main | <u>Dimensions</u><br>11`2" x 14`11"<br>0`0" x 0`0" |
| <b>....................................................................................................................................................</b> . <b>....</b> . <b>..</b> . <b>.</b> . <b>..</b> |                                      |                                                                  | Legal/Tax/Financial                        |                              |                                                    |
| Condo Fee:<br><b>\$603</b>                                                                                                                                                                                                                                                                |                                      | Title:<br><b>Fee Simple</b>                                      |                                            | Zoning:<br>CC-EMU            |                                                    |

|                                                 | Fee Freq:<br>Monthly                                                                                                                                                                                                                                                                                                                                                                                                                                                                                                                                                                                                                                                                                                                                                                                                                                                                                                                                                                                                                                                                                                                                                                                                                                                                                                                                                                                                                                                                                                                                                                                                                                                                                                                                                                                                                                                                                                                                                                                                                                                                                                           |
|-------------------------------------------------|--------------------------------------------------------------------------------------------------------------------------------------------------------------------------------------------------------------------------------------------------------------------------------------------------------------------------------------------------------------------------------------------------------------------------------------------------------------------------------------------------------------------------------------------------------------------------------------------------------------------------------------------------------------------------------------------------------------------------------------------------------------------------------------------------------------------------------------------------------------------------------------------------------------------------------------------------------------------------------------------------------------------------------------------------------------------------------------------------------------------------------------------------------------------------------------------------------------------------------------------------------------------------------------------------------------------------------------------------------------------------------------------------------------------------------------------------------------------------------------------------------------------------------------------------------------------------------------------------------------------------------------------------------------------------------------------------------------------------------------------------------------------------------------------------------------------------------------------------------------------------------------------------------------------------------------------------------------------------------------------------------------------------------------------------------------------------------------------------------------------------------|
| Legal Desc:                                     | 1512254 Remarks                                                                                                                                                                                                                                                                                                                                                                                                                                                                                                                                                                                                                                                                                                                                                                                                                                                                                                                                                                                                                                                                                                                                                                                                                                                                                                                                                                                                                                                                                                                                                                                                                                                                                                                                                                                                                                                                                                                                                                                                                                                                                                                |
| Pub Rmks:<br>Inclusions:<br>Property Listed By: | Wow! Prepare to be captivated by this extraordinary, rare, upgraded 1-bedroom plus den condominium boasting an exceptional layout with over 670 square feet of luxurious living space in a high quality, quiet, pet-friendly popular Evolution concrete building. As you step inside, you'll be drawn to the perfect atmosphere that oozes coziness and invites you to unwind. You'll love the tall 9 ft ceilings, modern aesthetic, high quality flooring, and beautiful windows that bathe the space in an abundance of natural sunlight, creating a room where you can truly recharge and reconnect. Prepare gourmet meals or whip up quick snacks in the chef-inspired kitchen—it's a culinary paradise with solid modern cabinets, a large granite island with seating, high-end stainless steel appliances with gas cooking, loads of counter + cabinet space and extra storage! Enjoy the inviting living room where you can relax and enjoy the views and a spacious formal dining room with designer lighting that allows for seating for all your friends. The primary bedroom is a private sanctuary, boasting a large closet and views to the south, conveniently located next to the hotel inspired 4-piece bathroom with upgraded fixtures, with a deep soaker tub and granite counters! A huge bonus is the fabulous den area that provides the perfect space for an office, or if you have guests, add a dynamic Murphy bed, and voilà—you have a versatile space for overnight visitors! The unit also includes in-suite laundry and plenty of in-suite storage and is in the heart of East Village. The south-facing large balcony offers amazing views of the Calgary Tower and the Saddledome—just wait until you see these views at night! There's simply no better view for the Stampede fireworks than from this 9th-level balcony. Hip eateries, indie music venues, galleries, and clothing stores fill converted warehouses and new developments. The National Music Centre is steps away, home to the National Music Hall of Fame and the Canadian Country Music Hall of Fame. The River/Walk is al |