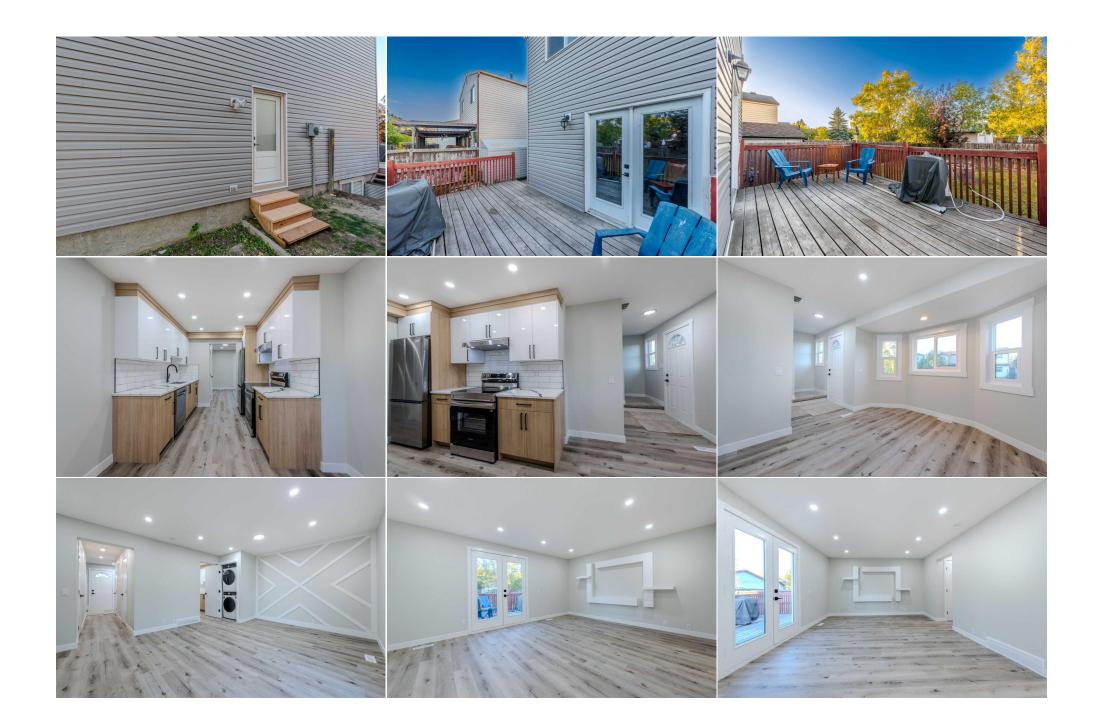

|                     | Legal/Tax/Financial                                                                                                                                                                                                                                                                                                                                                                                                                                                                                                                                                                                       |  |  |  |
|---------------------|-----------------------------------------------------------------------------------------------------------------------------------------------------------------------------------------------------------------------------------------------------------------------------------------------------------------------------------------------------------------------------------------------------------------------------------------------------------------------------------------------------------------------------------------------------------------------------------------------------------|--|--|--|
| Title:              | Zoning:                                                                                                                                                                                                                                                                                                                                                                                                                                                                                                                                                                                                   |  |  |  |
| Fee Simple          | R-CG                                                                                                                                                                                                                                                                                                                                                                                                                                                                                                                                                                                                      |  |  |  |
| Legal Desc:         | 8010247                                                                                                                                                                                                                                                                                                                                                                                                                                                                                                                                                                                                   |  |  |  |
| -                   | Remarks                                                                                                                                                                                                                                                                                                                                                                                                                                                                                                                                                                                                   |  |  |  |
| Pub Rmks:           | FULLY RENOVATED   DETACHED HOME, LIGHT& BRIGHT,TOTAL 4 BED & 2.5 BATH, OVER 1800 SQ FT . IT FEATURES NEW BATHROOMS ,NEW KITCHEN ,NEW VINYL<br>FLOORING AND CARPET FLOORING, NEW DOORS, MOULDING ,NEW WINDOWS, NEW KNOCK DOWN CEILING ,NEW LIGHT FEATURES, AND NEW STAINLESS STEEL<br>APPLIANCES ON THE MAIN LEVEL AND NEW PLUMBING FIXTURES, NEW TILES, NEW PAINT, NEW PREMIUM COUNTERTOPS, FULLY FINISHED BASEMENT WITH ONE<br>BEDROOM. ILLEGAL SUITE WITH EGGRESS WINDOW, SEPRATE ENTRANCE, SEPRATE LAUNDRY ON BOTH LEVELS, CLOSE TO BUS, SCHOOL, PARK, AND NEAR TO ALL<br>AMENTIES. VERY EASY TO SHOW. |  |  |  |
| Inclusions:         | Ν/Α                                                                                                                                                                                                                                                                                                                                                                                                                                                                                                                                                                                                       |  |  |  |
| Property Listed By: | URBAN-REALTY.ca                                                                                                                                                                                                                                                                                                                                                                                                                                                                                                                                                                                           |  |  |  |