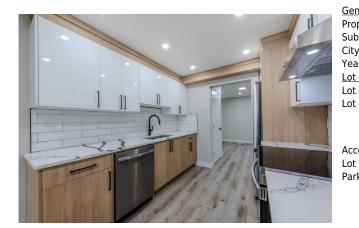

|                     | Legal/Tax/Financial                                                                                                                                                                                                                                                                                                                                                                                                                                                                                                                                                                                       |  |  |  |
|---------------------|-----------------------------------------------------------------------------------------------------------------------------------------------------------------------------------------------------------------------------------------------------------------------------------------------------------------------------------------------------------------------------------------------------------------------------------------------------------------------------------------------------------------------------------------------------------------------------------------------------------|--|--|--|
| Title:              | Zoning:                                                                                                                                                                                                                                                                                                                                                                                                                                                                                                                                                                                                   |  |  |  |
| Fee Simple          | R-CG                                                                                                                                                                                                                                                                                                                                                                                                                                                                                                                                                                                                      |  |  |  |
| Legal Desc:         | 8010247                                                                                                                                                                                                                                                                                                                                                                                                                                                                                                                                                                                                   |  |  |  |
| -                   | Remarks                                                                                                                                                                                                                                                                                                                                                                                                                                                                                                                                                                                                   |  |  |  |
| Pub Rmks:           | FULLY RENOVATED   DETACHED HOME, LIGHT& BRIGHT,TOTAL 4 BED & 2.5 BATH, OVER 1800 SQ FT . IT FEATURES NEW BATHROOMS ,NEW KITCHEN ,NEW VINYL<br>FLOORING AND CARPET FLOORING, NEW DOORS, MOULDING ,NEW WINDOWS, NEW KNOCK DOWN CEILING ,NEW LIGHT FEATURES, AND NEW STAINLESS STEEL<br>APPLIANCES ON THE MAIN LEVEL AND NEW PLUMBING FIXTURES, NEW TILES, NEW PAINT, NEW PREMIUM COUNTERTOPS, FULLY FINISHED BASEMENT WITH ONE<br>BEDROOM. ILLEGAL SUITE WITH EGGRESS WINDOW, SEPRATE ENTRANCE, SEPRATE LAUNDRY ON BOTH LEVELS, CLOSE TO BUS, SCHOOL, PARK, AND NEAR TO ALL<br>AMENTIES. VERY EASY TO SHOW. |  |  |  |
| Inclusions:         | Ν/Α                                                                                                                                                                                                                                                                                                                                                                                                                                                                                                                                                                                                       |  |  |  |
| Property Listed By: | URBAN-REALTY.ca                                                                                                                                                                                                                                                                                                                                                                                                                                                                                                                                                                                           |  |  |  |