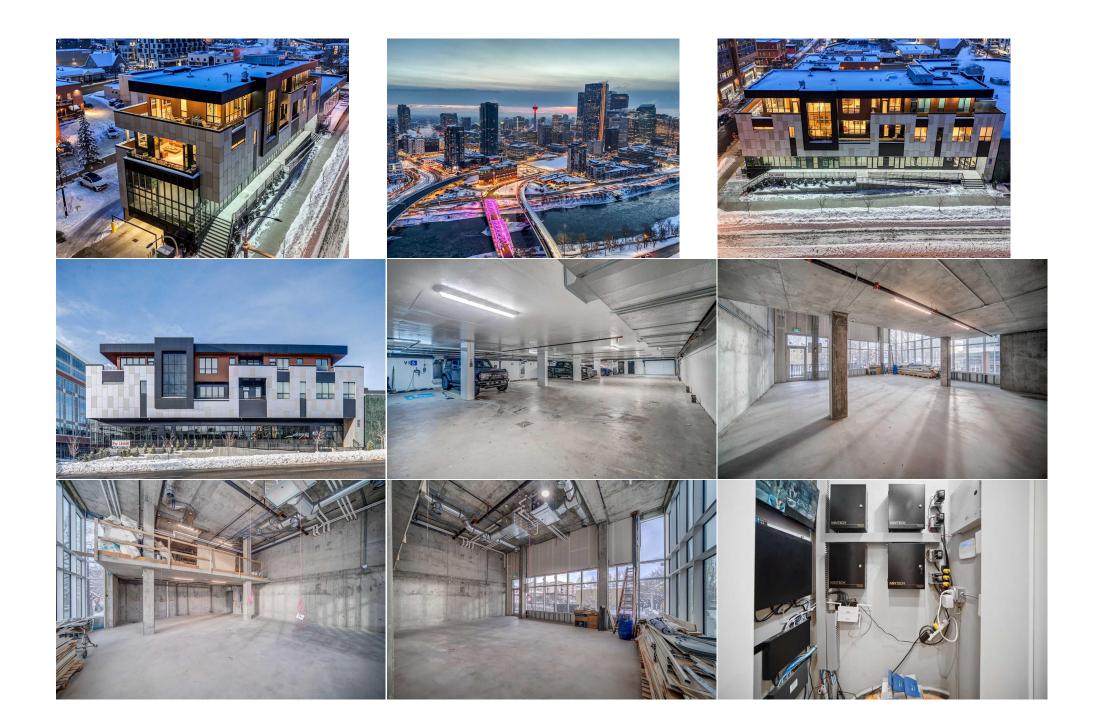

## 65 EDMONTON Trail #201,203,205, Calgary T2E 5A8

| MLS®#:  | A2182162                   | Area:              | Bridgeland/Riverside                                                                                             | Listing<br>Date:        | 12/07/24     |                          | List Price: | \$13,888,000        |        |                            |               |
|---------|----------------------------|--------------------|------------------------------------------------------------------------------------------------------------------|-------------------------|--------------|--------------------------|-------------|---------------------|--------|----------------------------|---------------|
| Status: | Active                     | County:            | Calgary                                                                                                          | Change:                 | None         |                          | Associatior | Fort McMurray       |        |                            |               |
|         |                            |                    |                                                                                                                  | General Inf             | ormation     |                          |             |                     |        | DOM                        |               |
|         |                            |                    |                                                                                                                  | Prop Type:<br>Sub Type: |              | Residential<br>Apartment |             |                     |        | <b>56</b><br><u>Layout</u> |               |
|         |                            |                    |                                                                                                                  | City/Town:              |              | Calgary                  |             | Finished Floor Area |        | Beds:                      | 9 (9 )        |
|         |                            |                    |                                                                                                                  | Year Built:             |              | 2021                     |             | Abv Sqft:           | 12,258 | Baths:                     | 10.0 (9 2)    |
|         | -                          |                    |                                                                                                                  | Lot Informa             | <u>ition</u> |                          |             | Low Sqft:           |        | Style:                     | Low-Rise(1-4) |
|         |                            |                    | X X X X X X                                                                                                      | Lot Sz Ar:              |              | 6,996 sqft               |             | Ttl Sqft:           | 12,258 |                            |               |
| _       |                            |                    |                                                                                                                  | Lot Shape:              |              |                          |             |                     |        | <u>Parking</u>             |               |
|         |                            |                    |                                                                                                                  |                         |              |                          |             |                     |        | Ttl Park:                  | 17            |
|         |                            |                    |                                                                                                                  |                         |              |                          |             |                     |        | Garage Sz:                 |               |
|         |                            |                    |                                                                                                                  | Access:<br>Lot Feat:    |              |                          |             |                     |        |                            |               |
|         |                            |                    |                                                                                                                  | Park Feat:              |              | Undergrour               | hd          |                     |        |                            |               |
| A A III | For LEASE                  |                    |                                                                                                                  | Turk reat.              |              | ondergroui               | 14          |                     |        |                            |               |
| A AN    |                            |                    |                                                                                                                  |                         |              |                          |             |                     |        |                            |               |
|         | and the state of the state | Suthing in station | and the second |                         |              |                          |             |                     |        |                            |               |

| Family Room<br>2pc Bathroom<br>Bedroom<br>Kitchen<br>Bedroom - Primary<br>Foyer<br>Living Room<br>3pc Ensuite bath<br>3pc Ensuite bath<br>Bedroom<br>Bedroom<br>Laundry<br>Walk-In Closet | Second<br>Main<br>Main<br>Main<br>Main<br>Main<br>Second<br>Second<br>Second<br>Second<br>Second<br>Second                                                                                                                                                                                                                                                                                                                                                                                                                                                                                                                                                                                                                                                                                                                                                                                                                                                                                                                                                                                                                                                                                                                                                                                                                                                                                                                                                                                                                                                                                                                                                                                                                                                                                                                                                                                                                                                                                                                                                                                                                     | 41`0" x 52`3"<br>14`6" x 22`5"<br>33`4" x 19`2"<br>44`7" x 42`5"<br>41`3" x 48`2"<br>51`8" x 26`0"<br>82`3" x 49`9"<br>16`2" x 27`1"<br>16`2" x 26`10"<br>40`9" x 45`1"<br>40`2" x 41`3"<br>34`5" x 23`6"<br>24`1" x 39`8" | Walk-In Closet<br>3pc Ensuite bath<br>Foyer<br>Living Room<br>3pc Bathroom<br>Kitchen<br>Den<br>3pc Ensuite bath<br>4pc Ensuite bath<br>Bedroom<br>Family Room<br>Bedroom - Primary | Second<br>Main<br>Main<br>Main<br>Main<br>Second<br>Second<br>Second<br>Second<br>Second | 27`11" x 23`3"<br>41`3" x 31`2"<br>16`8" x 30`11"<br>70`3" x 35`10"<br>26`6" x 23`6"<br>32`0" x 27`8"<br>42`1" x 36`8"<br>17`6" x 28`2"<br>39`4" x 61`6"<br>42`5" x 44`7"<br>47`7" x 40`2"<br>42`5" x 62`7" |  |  |  |  |
|-------------------------------------------------------------------------------------------------------------------------------------------------------------------------------------------|--------------------------------------------------------------------------------------------------------------------------------------------------------------------------------------------------------------------------------------------------------------------------------------------------------------------------------------------------------------------------------------------------------------------------------------------------------------------------------------------------------------------------------------------------------------------------------------------------------------------------------------------------------------------------------------------------------------------------------------------------------------------------------------------------------------------------------------------------------------------------------------------------------------------------------------------------------------------------------------------------------------------------------------------------------------------------------------------------------------------------------------------------------------------------------------------------------------------------------------------------------------------------------------------------------------------------------------------------------------------------------------------------------------------------------------------------------------------------------------------------------------------------------------------------------------------------------------------------------------------------------------------------------------------------------------------------------------------------------------------------------------------------------------------------------------------------------------------------------------------------------------------------------------------------------------------------------------------------------------------------------------------------------------------------------------------------------------------------------------------------------|----------------------------------------------------------------------------------------------------------------------------------------------------------------------------------------------------------------------------|-------------------------------------------------------------------------------------------------------------------------------------------------------------------------------------|------------------------------------------------------------------------------------------|-------------------------------------------------------------------------------------------------------------------------------------------------------------------------------------------------------------|--|--|--|--|
|                                                                                                                                                                                           | Legal/Tax/Financial                                                                                                                                                                                                                                                                                                                                                                                                                                                                                                                                                                                                                                                                                                                                                                                                                                                                                                                                                                                                                                                                                                                                                                                                                                                                                                                                                                                                                                                                                                                                                                                                                                                                                                                                                                                                                                                                                                                                                                                                                                                                                                            |                                                                                                                                                                                                                            |                                                                                                                                                                                     |                                                                                          |                                                                                                                                                                                                             |  |  |  |  |
| Title:<br><b>Fee Simple</b><br>Legal Desc:                                                                                                                                                | E                                                                                                                                                                                                                                                                                                                                                                                                                                                                                                                                                                                                                                                                                                                                                                                                                                                                                                                                                                                                                                                                                                                                                                                                                                                                                                                                                                                                                                                                                                                                                                                                                                                                                                                                                                                                                                                                                                                                                                                                                                                                                                                              | Zoning:<br>C-COR2                                                                                                                                                                                                          | Remarks                                                                                                                                                                             |                                                                                          |                                                                                                                                                                                                             |  |  |  |  |
| Pub Rmks:<br>Inclusions:<br>Property Listed By:                                                                                                                                           | A rare find in Calgary under one roof offering 3 Luxury Residential & 3 Commercial bays with 17 car parkade at grade. Welcome to a property that redefines luxury, comfort, and innovation. Every element of this exceptional building has been meticulously crafted to offer an unparalleled experience, blending cutting-edge technology, premium materials, and timeless elegance. From the robust structure to the bespoke finishes, every detail has been thoughtfully designed to create a living space unlike any other. The building itself is an engineering marvel, constructed with a powerful combination of concrete, steel, and engineered wood to ensure maximum strength and durability. Inside, the meticulous craftsmanship is evident, with hardwood flooring and linear materials imported from Ukraine, paired with specialized Brazilian countertops. These bespoke finishes create an atmosphere of sophistication, turning every space into a work of art. Upon entering, you are immediately struck by the soaring high ceilings that give every room an expansive, open feel. These elevated ceilings create a sense of grandeur and luxury, enhancing the natureal light that pours into the property, making every space feel airy and inviting. The design of the building goes beyond aesthetics, with thoughtful features that enhance both the atmosphere and the environment. In the largest unit, an indoor water feature with four cascading waterfalls provides both tranquility and style. The soothing sound of the flowing water creates a serene atmosphere, while the LED lighting highlights the gentle movement, transforming it into a glowing centerpiece of the space. This feature not only enhances the ambiance but also contributes to a healthier indoor environment by boosting humidity levels. For those who value seamless living between indoor and outdoor spaces, this property sets a new standard. The largest unit includes an advanced folding glass wall system, effortlessly blending the indoors with the outdoors. This invovation transforms the living are |                                                                                                                                                                                                                            |                                                                                                                                                                                     |                                                                                          |                                                                                                                                                                                                             |  |  |  |  |