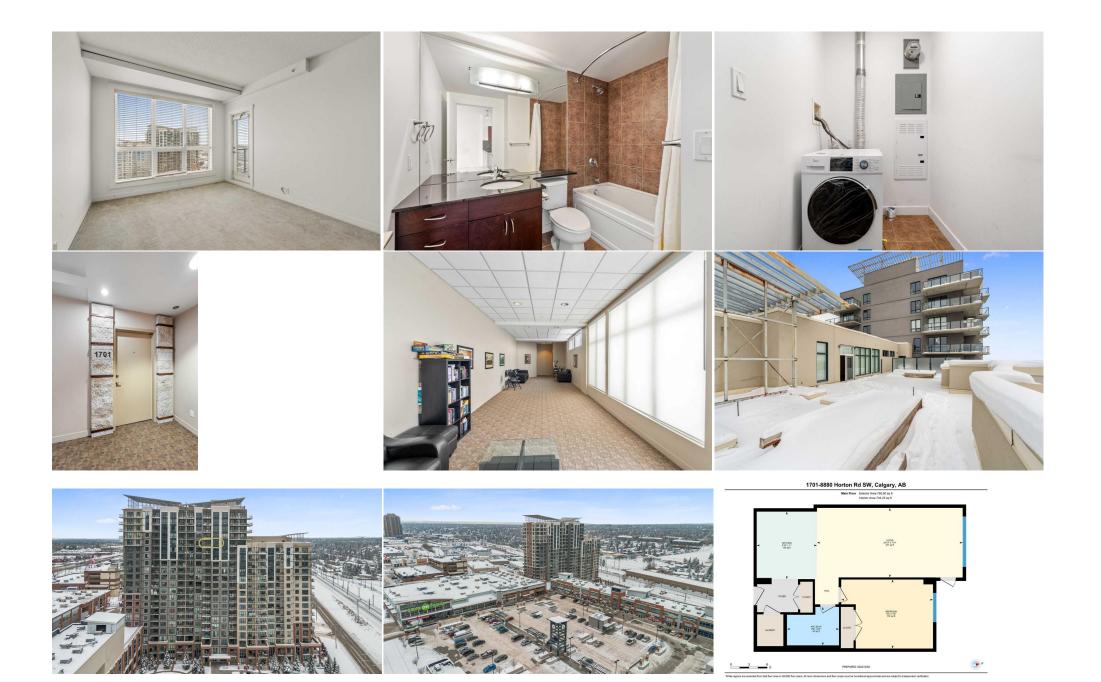

| Legal Desc:                                     | 1010380                                                                                                                                                                                                                                                                                                                                                                                                                                                                                                                                                                                                                                                                                                                                                                                                                                                                                                                                                                                                                                                                                                                                                                                                                                                                                                                                                                                                                                                                                                                                                                                                                                                                                                                                                   |
|-------------------------------------------------|-----------------------------------------------------------------------------------------------------------------------------------------------------------------------------------------------------------------------------------------------------------------------------------------------------------------------------------------------------------------------------------------------------------------------------------------------------------------------------------------------------------------------------------------------------------------------------------------------------------------------------------------------------------------------------------------------------------------------------------------------------------------------------------------------------------------------------------------------------------------------------------------------------------------------------------------------------------------------------------------------------------------------------------------------------------------------------------------------------------------------------------------------------------------------------------------------------------------------------------------------------------------------------------------------------------------------------------------------------------------------------------------------------------------------------------------------------------------------------------------------------------------------------------------------------------------------------------------------------------------------------------------------------------------------------------------------------------------------------------------------------------|
|                                                 | Remarks                                                                                                                                                                                                                                                                                                                                                                                                                                                                                                                                                                                                                                                                                                                                                                                                                                                                                                                                                                                                                                                                                                                                                                                                                                                                                                                                                                                                                                                                                                                                                                                                                                                                                                                                                   |
| Pub Rmks:<br>Inclusions:<br>Property Listed By: | Welcome to London at Heritage Station, ideally located for young urban professionals. London offers excellent convenience with direct access through the parkade to Save-On-Foods, Starbucks, Pet-Value and more at the "Shops at Heritage" right next door. Heritage LRT Station is a 10-minute walk, providing quick and easy transit access. Calgary's excellent pathway system is easily accessible for outdoor enthusiasts; Glenmore Reservoir and Fish Creek Park are just some of the endless options for recreation. Major shopping centres such as Deerfoot Meadows, Chinook & South Centre Malls, and Walmart & Superstore are only minutes away, along with various restaurants, pubs, and amenities. This large 700+ sqft one-bedroom, one-bath unit features a well-appointed kitchen with a brand-new over-the-range microwave and plenty of cabinet space. The Granite peninsula is perfect for casual dining or meal prep. The in-suite laundry room also offers a new European washer/dryer combo, allowing for extra storage. A large living area makes entertaining a breeze, and if you need additional space, walk on down to the sunroom and rooftop terrace, easily accessible from your 17th-floor unit. The balcony offers views over south Calgary and a gas line for easy barbecuing. The unit includes one unassigned parking stall in the heated parkade and access to bike storage on the main level. Dedicated concierge service, 24-hour security, and three high-speed elevators are available. Freshly painted and ready for move-in, it is perfect for first-time home buyers or investment rentals. Immediate possession means you can be in before the holidays or have a tenant in place by January. N/A eXp Realty |