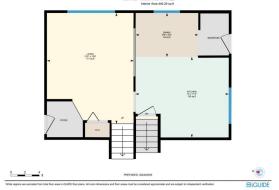

## TO VIEW THIS PROPERTY WITH AN A-TEAM BUYER'S AGENT PLEASE CONTACT (587) 700-7123

171 Castleglen Way NE, Calgary, AB Main Floor Eductor Area 407.51 to 1: Interior Area 442.29 to 1: