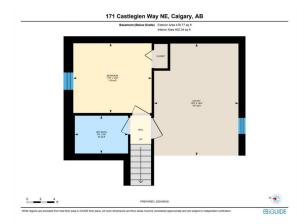

## TO VIEW THIS PROPERTY WITH AN A-TEAM BUYER'S AGENT PLEASE CONTACT (587) 700-7123

171 Castleglen Way NE, Calgary, AB Main Floor Eductor Area 407.51 to 1: Interior Area 442.29 to 1: