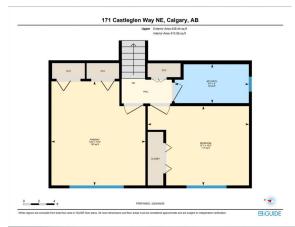

## TO VIEW THIS PROPERTY WITH AN A-TEAM BUYER'S AGENT PLEASE CONTACT (587) 700-7123

171 Castleglen Way NE, Calgary, AB Main Floor Eductor Area 407.51 to 1: Interior Area 442.29 to 1: