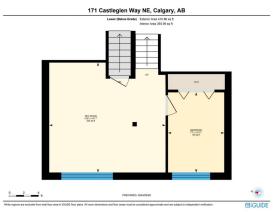

## TO VIEW THIS PROPERTY WITH AN A-TEAM BUYER'S AGENT PLEASE CONTACT (587) 700-7123

171 Castleglen Way NE, Calgary, AB Main Floor Eductor Area 407.51 to 1: Interior Area 442.29 to 1: