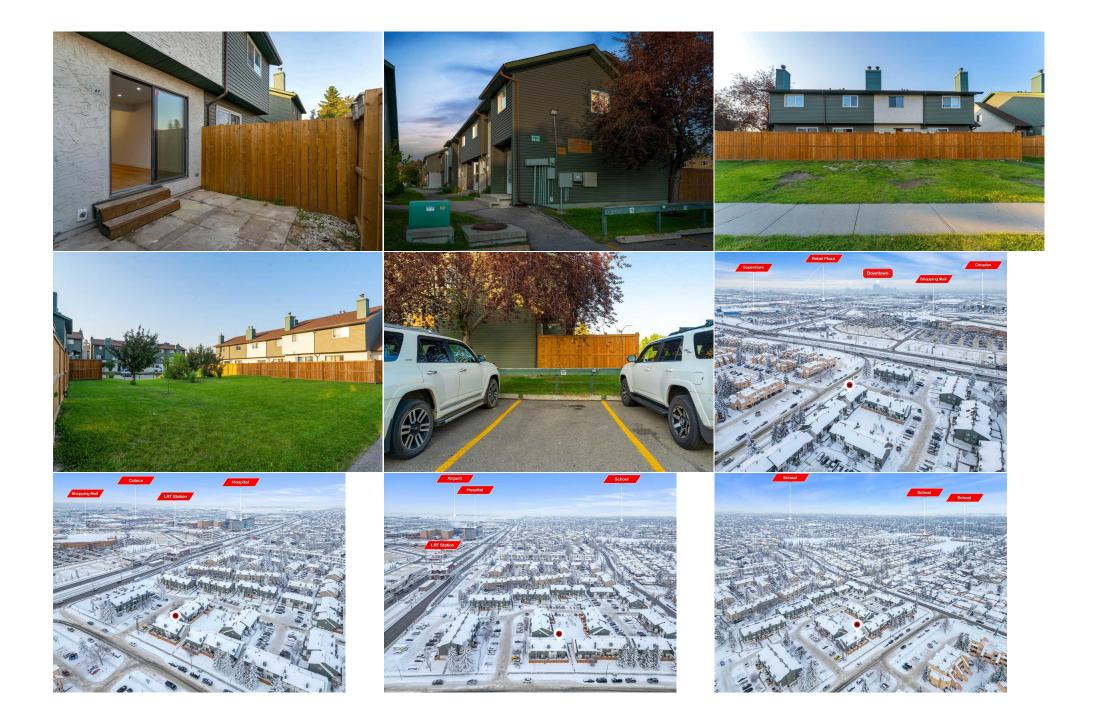

| Condo Fee:<br><b>\$318</b>                      |                                                                                                                                                                                                                       | Title:<br><b>Fee Simple</b><br>Fee Freq:                                                                                                                                                                                                                                                     | Zoning:<br>M-C1                                                                                                                                                                                                                                                                                                                                                                                                                                                                                                                          |                                                                                                                                                                                          |
|-------------------------------------------------|-----------------------------------------------------------------------------------------------------------------------------------------------------------------------------------------------------------------------|----------------------------------------------------------------------------------------------------------------------------------------------------------------------------------------------------------------------------------------------------------------------------------------------|------------------------------------------------------------------------------------------------------------------------------------------------------------------------------------------------------------------------------------------------------------------------------------------------------------------------------------------------------------------------------------------------------------------------------------------------------------------------------------------------------------------------------------------|------------------------------------------------------------------------------------------------------------------------------------------------------------------------------------------|
|                                                 |                                                                                                                                                                                                                       | Monthly                                                                                                                                                                                                                                                                                      |                                                                                                                                                                                                                                                                                                                                                                                                                                                                                                                                          |                                                                                                                                                                                          |
| Legal Desc:                                     | 7911116                                                                                                                                                                                                               | Remarks                                                                                                                                                                                                                                                                                      |                                                                                                                                                                                                                                                                                                                                                                                                                                                                                                                                          |                                                                                                                                                                                          |
| Pub Rmks:<br>Inclusions:<br>Property Listed By: | APPLIANCES, elegant light fixture<br>perfect high quality starter home<br>LARGE bedrooms on the upper le<br>was spared. The Living area feat<br>yard! The kitchen features high -<br>but can also be used as a 3RD BE | es. This home offers 1350 + SqFt of live<br>or investment. A wood burning firepl<br>vel, with a 4 - piece washroom. Luxur<br>ures an wood burning fireplace with lo<br>end quartz countertops and new Sam<br>DROOM while also having a full 3 - pie<br>ust steps away from amenities, with b | IISHED BASEMENT   Step into your FULLY RENOVATED home with<br>ring space 2 bed 2 bath, finished basement that can serve as a 3<br>lace adds a warm touch to the family room and windows bring in<br>ious VINYL PLANK Flooring through the Main floor presents atter<br>ots of natural light coming through your patio door, which also le<br>nsung Appliances! Furthermore, the basement includes a large R<br>ece bathroom! The Low Condo fees includes not just your regular<br>ENDLESS PARKING BEHIND AS YOU HAVE NO NEIGHBOURS BEHIN | RD BEDROOM! This home is a<br>a lot of natural light. Two<br>ntion to detail as no expense<br>eads to your private back<br>Recreational room to entertain<br>r maintenance but also your |